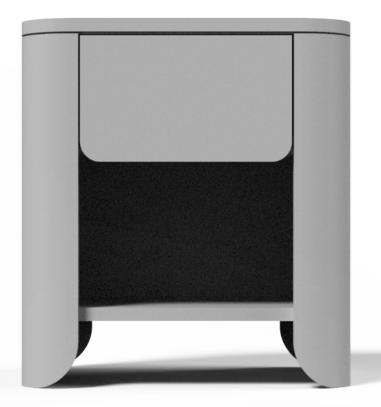

# NIGHT OWL

Defined by its soft curves and tapered side detail, Night Owl has just the right amount of storage and design detail to make a space feel balanced and connected to the pieces around it.

## Configurations:

1 drawer

#### Size:

500 w x 550 h x 450 d 700 w x 550 h x 450 d

#### Crafted in:

Mix of solid timber construction techniques Pull open - soft close drawer