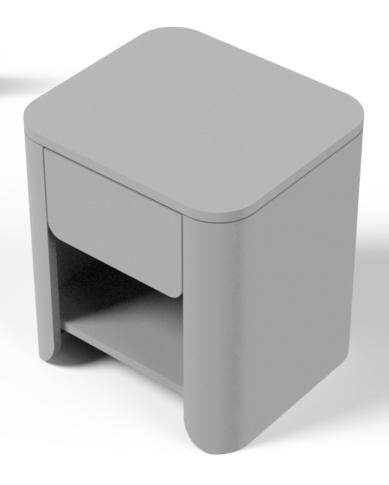

# NIGHT OWL

Defined by its soft curves and tapered side detail, Night Owl has just the right amount of storage and design detail to make a space feel balanced and connected to the pieces around it.

## Configurations:

1 drawer

#### Size:

500 w x 550 h x 450 d 700 w x 550 h x 450 d

#### Crafted in:

Mix of solid timber construction techniques Pull open - soft close drawer