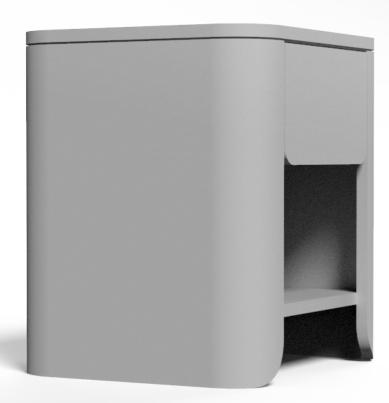

# NIGHT OWL

Defined by its soft curves and tapered side detail, Night Owl has just the right amount of storage and design detail to make a space feel balanced and connected to the pieces around it.

#### Crafted in:

Mix of solid timber construction techniques Pull open - soft close drawer