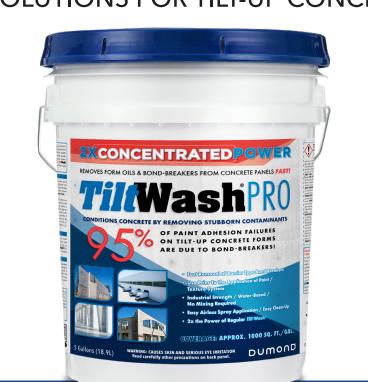

## **GET IT DONE RIGHT WITH DUMOND®** CLEANING SOLUTIONS FOR TILT-UP CONCRETE FORMS

|                                                     | SIZE            | PART # | UPC          |
|-----------------------------------------------------|-----------------|--------|--------------|
| Tilt Wash <sup>®</sup> PRO Tilt-Up Concrete Cleaner | 5 Gallon        | 0505   | 027691005053 |
| Tilt Wash® PRO Tilt-Up Concrete Cleaner             | 264 Gallon Tote | 0500   | 027691005008 |

- 2x Concentrated Power / Stronger than Regular Tilt Wash
- Pre-Mixed Cleaning Solution with 5000 sq. ft. of Coverage
- Removes Bond Breakers from Concrete, Making Repainting Possible

Scan the **QR CODE** below for the complete **Technical Data Sheet.** 

• Do Not Add Water / Ready to Use Formulation

253 S. Bailey Rd, Downingtown, PA 19335 610-383-6061 www.dumondglobal.com info@dumondglobal.com