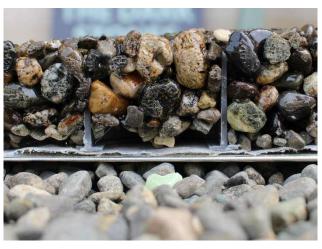

## The Solepave system is comprised of four components:

- 1. UV resistant moisture curing bonding resin
- 2. Core Driveway stabilizer grid panel
- 3. Infill
- 4. Top surface crushed stone

Product Name Unsaturated Polyester Resin