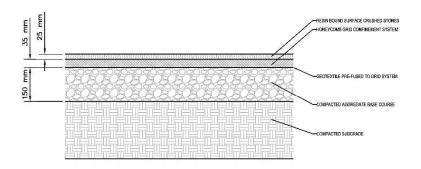

## The Solepave system is comprised of four components:

- 1. UV resistant moisture curing bonding resin
- 2. Core Driveway stabilizer grid panel
- 3. Infill
- 4. Top surface crushed stone

Product Name Unsaturated Polyester Resin