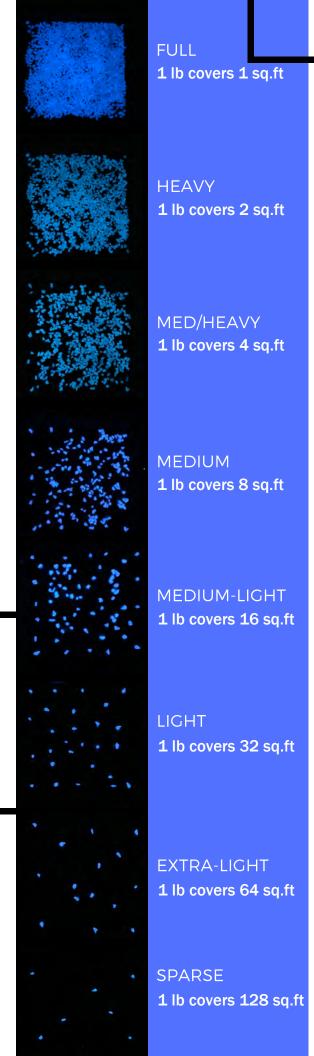

### 16-25MM COVERAGE GUIDE

Each window represents 1 square foot (12" x 12")

1lb covers 1 sq.ft

1lb covers 16 sq.ft

1lb covers 2 sq.ft

1lb covers 32 sq.ft

1lb covers 4 sq.ft

1lb covers 64 sq.ft

1lb covers 8 sq.ft

shop.coregravel.ca