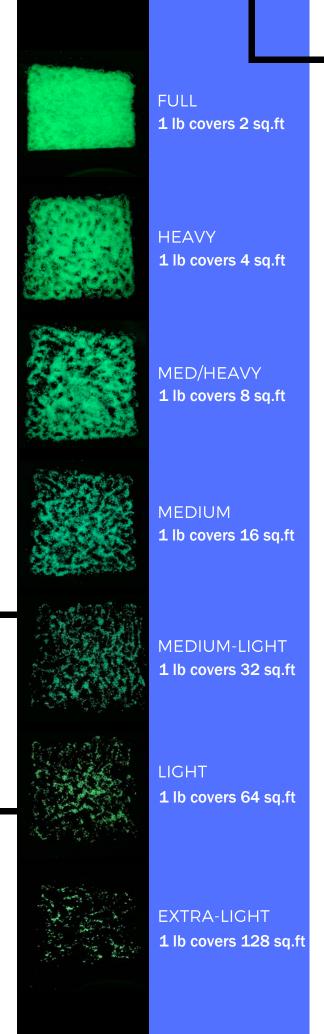

## **Coverage Guide**

Based on 1 lb of Core Glow Commercial Grade Marble, 1-3 mm stone

### THINGS TO CONSIDER

Function: is this for safety or aesthetics?

Brightness: heavy coverage creates a brighter glow

Aesthetic Impact: a diversity of sizes creates the illusion of depth

**CORE GLOW** 