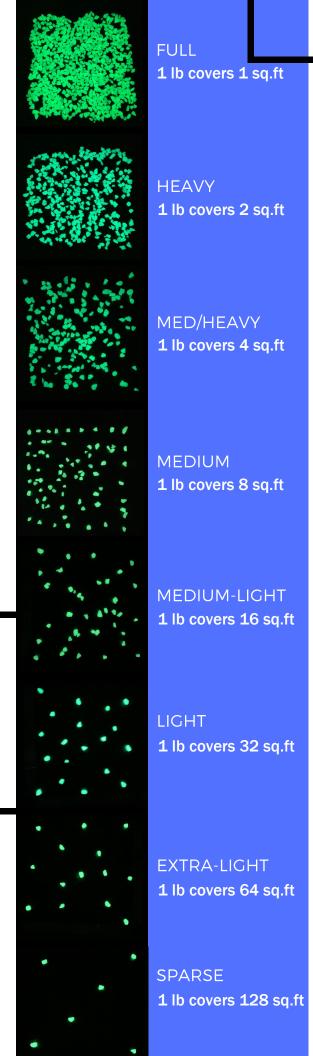

## **Coverage Guide**

Based on 1 lb of Core Glow Commercial Grade Marble, 1-3 mm stone

### THINGS TO CONSIDER

Function: is this for safety or aesthetics?

Brightness: heavy coverage creates a brighter glow

Aesthetic Impact: a diversity of sizes creates the illusion of depth

**CORE GLOW** 

### 16-25MM COVERAGE GUIDE

Each window represents 1 square foot (12" x 12")

1lb covers 1 sq.ft

1lb covers 16 sq.ft

1lb covers 2 sq.ft

1lb covers 32 sq.ft

1lb covers 4 sq.ft

1lb covers 64 sq.ft

1lb covers 8 sq.ft

shop.coregravel.ca