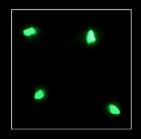

### 16-25MM COVERAGE GUIDE

Each window represents 1 square foot (12" x 12")

1lb covers 1 sq.ft

1lb covers 16 sq.ft

1lb covers 2 sq.ft

1lb covers 32 sq.ft

1lb covers 4 sq.ft

1lb covers 64 sq.ft

1lb covers 8 sq.ft

shop.coregravel.ca