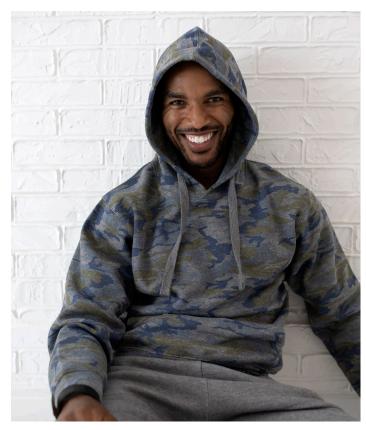

# **ADULT ELEVATED BASIC HOODIE**

## **STYLE 6926**

SIZES: S-3X

### **GARMENT DETAILS:**

Jersey lined hood

Jersey fabric back neck tape

Back locker patch

Matching flat braided drawcord

Straddle stitched neck, shoulders, armholes, sleeve cuffs and bottom band

Double needle hem on hood and pouch pocket