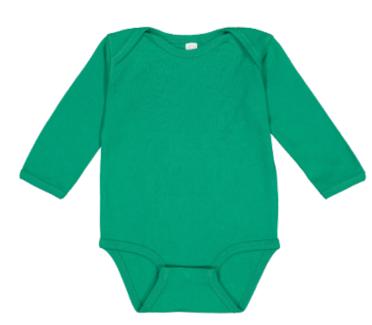

# **INFANT LONG SLEEVE BABY RIB BODYSUIT**

**STYLE 4411** 

SIZES: NB, 6M, 12M, 18M

## **FABRIC DETAILS:**

5.0 oz. 100% combed ringspun cotton 1X1 baby rib (Heather is 90/10 combed ringspun cotton/polyester) White is sewn with 100% cotton thread

### **GARMENT DETAILS:**

Flatlock seams

Double needle ribbed binding on lap shoulder neck, shoulders, sleeves and leg opening

Innovative snap tape closure

Side seam construction

EasyTear™ label

CPSIA compliant tracking label in side seam