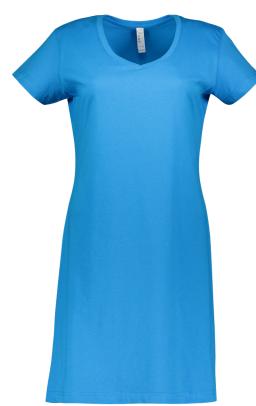

# LADIES' V-NECK FINE JERSEY COVERUP

#### **STYLE 3522**

SIZES: S/M, L/XL, 2X/3X

## **FABRIC DETAILS:**

4.5 oz. 100% combed ringspun cotton fine jersey (CVC colors are 60/40; Heather is 90/10 combed ringspun cotton/polyester). White is sewn with 100% cotton thread

### **GARMENT DETAILS:**

Topstitch ribbed v-neck collar
Self-fabric back neck tape
Double needle sleeves and bottom hem
Side seam construction
EasyTear™ label
CPSIA compliant tracking label in side seam