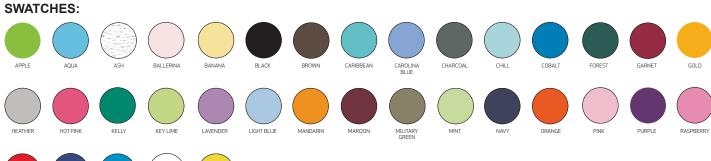

## FINISHED MEASUREMENTS (INCHES):

TURQUOISE

| Size:          | 6M    | 12M    | 18M   | 24M    | TOL +/- |
|----------------|-------|--------|-------|--------|---------|
| Body Length:   | 12 ½  | 13     | 13 ½  | 14     | 1       |
| Body Width:    | 9 3/4 | 10 1/4 | 10 ¾  | 11 1/4 | 1/2     |
| Sleeve Length: | 3 1/4 | 3 ½    | 3 3/4 | 4      | 1/2     |