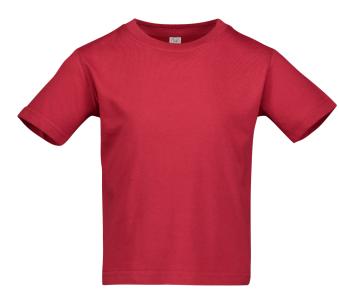

# **INFANT COTTON JERSEY TEE**

**STYLE 3401** SIZES: 6M-24M

#### **FABRIC DETAILS:**

5.5 oz. 100% cotton jersey (Ash is 99/1; Heather is 90/10 cotton/polyester) Ash and White are sewn with 100% cotton thread

#### **GARMENT DETAILS:**

Ribbed collar

Shoulder-to-shoulder self-fabric back neck tape Double needle sleeves and bottom hem Side seam construction

EasyTear™ label

CPSIA compliant tracking label in side seam