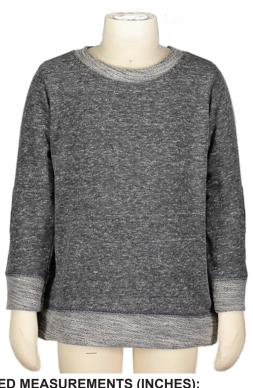

# **TODDLER HARBORSIDE MÉLANGE** FRENCH TERRY CREW NECK W/ ELBOW PATCHES

#### **FABRIC DETAILS:**

6.2 oz. 68% polyester/ 32% combed ringspun cotton Harborside Mélange French Terry.

## **GARMENT DETAILS:**

Flatlock stitched self-fabric textured loop collar

Cotton twill back neck tape

Back locker patch

Self-fabric textured loop elbow patches

Flatlock stitched side seams

EasyTear™ label

CPSIA compliant tracking label in side seam