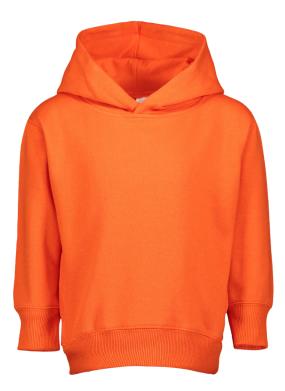

# TODDLER PULLOVER FLEECE HOODIE

### **STYLE 3326**

SIZES: 2, 4, 5/6

## GARMENT DETAILS:

Jersey-lined double needle hem hood Topstitched hood and neck Coverstitched shoulders and armholes Coverstitched ribbed cuffs and bottom band Side seam pockets Side seam construction EasyTear™ label CPSIA compliant tracking label in side seam