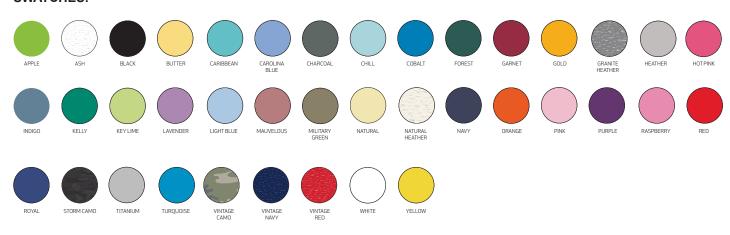

TAILS:**

Topstitch ribbed collar

Shoulder-to-shoulder self-fabric back neck tape
Double needle sleeves and bottom hem
Side seam construction
EasyTear™ label
CPSIA compliant tracking label in side seam

### **BOX DETAILS:**

Sizes: 6M - 24M
Box Size: 12X10X12
Qty Per Box: 3 Dozen

## **CARE INSTRUCTIONS:**

Machine wash cold. Only non-chlorine bleach. Tumble dry low. Do not iron on decoration. Do not dry clean. Not intended for sleepwear.

## FINISHED MEASUREMENTS (INCHES):

| Size:          | 6M    | 12M  | 18M   | 24M   | TOL +/- |
|----------------|-------|------|-------|-------|---------|
| Body Length:   | 12 ½  | 13 ½ | 14 ½  | 15 ½  | 1       |
| Body Width:    | 10    | 11   | 12    | 13    | 1/2     |
| Sleeve Length: | 3 3/4 | 4    | 4 1/4 | 4 3/4 | 1/2     |

## **SWATCHES:**