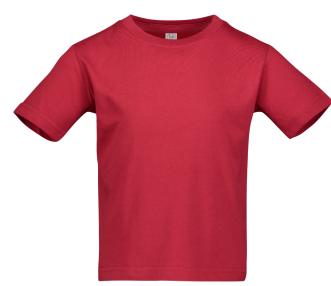

# **INFANT FINE JERSEY TEE**

STYLE 3322 SIZES: 6M-24M

### **FABRIC DETAILS:**

4.5 oz. 100% combed ringspun cotton fine jersey (Ash is 99/1; CVC colors are 60/40; Heather is 90/10 combed ringspun cotton/polyester)
Ash and White are sewn with 100% cotton thread

#### **GARMENT DETAILS:**

Topstitch ribbed collar

Shoulder-to-shoulder self-fabric back neck tape
Double needle sleeves and bottom hem
Side seam construction
EasyTear™ label
CPSIA compliant tracking label in side seam