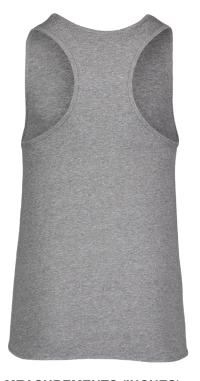

# **GIRLS' RELAXED RACERBACK TANK**

## **GARMENT DETAILS:**

1/4" single needle binding on neck and armholes Racerback silhouette Self-fabric binding on bottom hem Side seam construction EasyTear™ label CPSIA compliant tracking label in side seam

## FINISHED MEASUREMENTS (INCHES):

| Size:        | XS   | S      | M    | L    | XL   | TOL +/- |
|--------------|------|--------|------|------|------|---------|
| Body Length: | 19 ½ | 20 ½   | 21 ½ | 22 ½ | 23 ½ | 1       |
| Body Width:  | 10¾  | 11 3/4 | 12 ¾ | 13 ¾ | 14 ¾ | 1/2     |