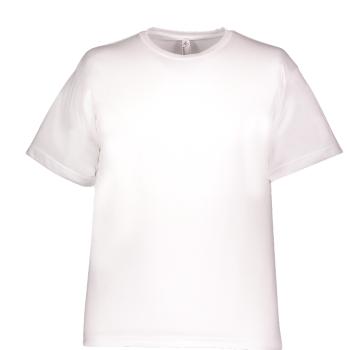

# MEN'S SUBLIMATION POLYESTER TEE

STYLE: 1910

SIZES: S-3X

## FABRIC DETAILS:

4.5 oz. 100% Polyester Moisture Management Jersey Sewn with 100% polyester thread

# GARMENT DETAILS:

Ribbed collar Shoulder-to-shoulder self-fabric back neck tape Double needle sleeves and bottom hem Side seam construction EasyTear<sup>™</sup> label