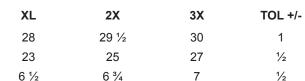

#### FINISHED MEASUREMENTS (INCHES):

| Size:          | S   | Μ  | L     | XL  |
|----------------|-----|----|-------|-----|
| Body Length:   | 25  | 26 | 27    | 28  |
| Body Width:    | 18  | 19 | 21    | 23  |
| Sleeve Length: | 5 ¾ | 6  | 6 1⁄4 | 6 1 |