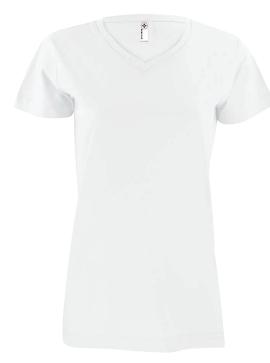

# LADIES' V-NECK SUBLIMATION POLYESTER TEE

STYLE 1507 SIZES: S-2X

# **GARMENT DETAILS:**

Ribbed v-neck collar
Shoulder-to-shoulder self-fabric back neck tape
Double needle sleeves and bottom hem
Side seam construction
EasyTear™ label