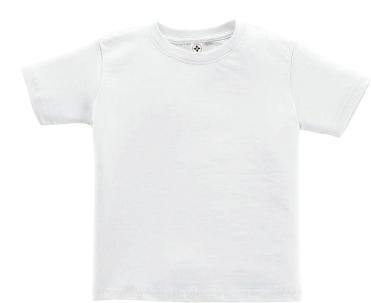

# **TODDLER SUBLIMATION POLYESTER TEE**

**STYLE 1310** 

SIZES: 2, 3, 4, 5/6

#### **FABRIC DETAILS:**

4.5 oz. 100% polyester moisture management jersey Sewn with 100% polyester thread

## **GARMENT DETAILS:**

Ribbed collar Shoulder-to-shoulder self-fabric back neck tape Double needle sleeves and bottom hem Side seam construction EasyTear™ label CPSIA compliant tracking label in side seam