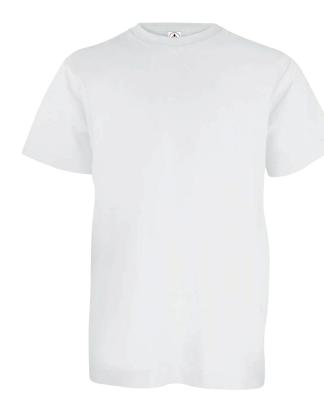

# YOUTH SUBLIMATION POLYESTER TEE

STYLE 1210 SIZES: XS-L

### **FABRIC DETAILS:**

4.5 oz. 100% polyester moisture management jersey Sewn with 100% polyester thread

## **GARMENT DETAILS:**

Ribbed collar

Shoulder-to-shoulder self-fabric back neck tape Double needle sleeves and bottom hem Side seam construction

Side seam construction

EasyTear™ label

CPSIA compliant tracking label in side seam

### **CARE INSTRUCTIONS:**

Machine wash cold. Only non-chlorine bleach. Tumble dry low. Do not iron on decoration. Do not dry clean. Not intended for sleepwear.