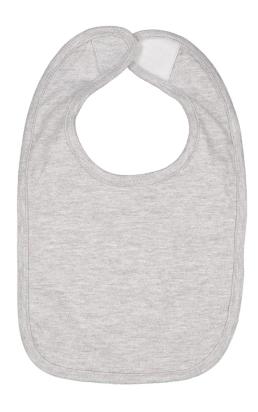

# **INFANT PREMIUM JERSEY BIB**

## **STYLE 1005**

SIZES: OSFA

# **FABRIC DETAILS:**

5.5 oz. 100% combed ringspun cotton premium jersey (Heather is 90/10 combed ringspun cotton/polyester) White is sewn with 100% cotton thread

## **GARMENT DETAILS:**

VELCRO® brand hook and loop closure EasyTear™ label CPSIA compliant tracking label in garment