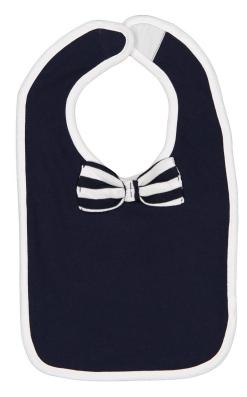

# **INFANT BOW TIE BIB**

# **FABRIC DETAILS:**

5.5 oz. 100% combed ringspun cotton premium jersey (Bow tie is made of 5.0 oz. 100% combed ringspun 1x1 baby rib) Heather is 90/10 combed ringspun cotton/polyester

#### **GARMENT DETAILS:**

Contrast binding and bow tie VELCRO® brand hook and loop closure Bow tie is tacked on 4 corners for added stability EasyTear™ label CPSIA compliant tracking label in garment