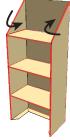

**6.** Fold side flaps up/down on each side Repeat for each shelf (x3).

7. Insert shelf, insert long edge flap into slot on back wall of body.

**8.** Fold in side flaps under shelf on each side.

9. Repeat steps #7 and #8 for each shelf. Fold top, angled flap in and insert tab in slotof back wall.