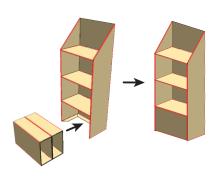

## BEARDED BUTCHER BLEND SEASONINGS

**DISPLAY SET-UP INSTRUCTIONS** 



1. Open carton.



**2.** Fold in flaps on sides and bottom of body.



3. Stand up body.





**4.** Fold over shelf. Repeat for each shelf (x3).



**5.** Fold down end flap. Repeat for each shelf (x3).



**6.** Fold side flaps up/down on each side Repeat for each shelf (x3).



7. Insert shelf, insert long edge flap into slot on back wall of body.



**8.** Fold in side flaps under shelf on each side.



9. Repeat steps #7 and #8 for each shelf. Fold top, angled flap in and insert tab in slotof back wall.



**10.** Fold/Roll up bottom support from each endand insert tab(s) to secure.



**11.** Insert bottom support under bottom shelf.



**12.** Fold shelf support down at middle crease. Fold each outside flap up to form a "T"



**13.** Insert shelf support under shelf. Repeat for other shelf.



**14.** Attach Header at top of back wall of body. Display is complete.