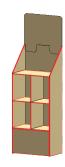

**13.** Insert shelf support under shelf. Repeat for other shelf.

**14.** Attach Header at top of back wall of body. Display is complete.