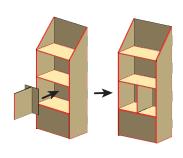

**6.** Fold side flaps up/down on each side Repeat for each shelf (x3).

7. Insert shelf, insert long edge flap into slot on back wall of body.

**8.** Fold in side flaps under shelf on each side.

9. Repeat steps #7 and #8 for each shelf. Fold top, angled flap in and insert tab in slotof back wall.

**10.** Fold/Roll up bottom support from each endand insert tab(s) to secure.

**11.** Insert bottom support under bottom shelf.

**12.** Fold shelf support down at middle crease. Fold each outside flap up to form a "T"

**13.** Insert shelf support under shelf. Repeat for other shelf.

**14.** Attach Header at top of back wall of body. Display is complete.