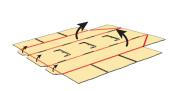

**6.** Fold side flaps up/down on each side Repeat for each shelf (x3).

7. Insert shelf, insert long edge flap into slot on back wall of body.

**8.** Fold in side flaps under shelf on each side.

9. Repeat steps #7 and #8 for each shelf. Fold top, angled flap in and insert tab in slotof back wall.

**10.** Fold/Roll up bottom support from each endand insert tab(s) to secure.

**11.** Insert bottom support under bottom shelf.

**12.** Fold shelf support down at middle crease. Fold each outside flap up to form a "T"