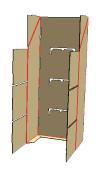

**10.** Fold/Roll up bottom support from each endand insert tab(s) to secure.

**11.** Insert bottom support under bottom shelf.

**12.** Fold shelf support down at middle crease. Fold each outside flap up to form a "T"

**13.** Insert shelf support under shelf. Repeat for other shelf.

**14.** Attach Header at top of back wall of body. Display is complete.