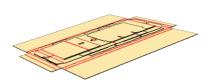

## BEARDED BUTCHER BLEND SEASONINGS

**DISPLAY SET-UP INSTRUCTIONS** 

1. Open carton.

**2.** Fold in flaps on sides and bottom of body.

3. Stand up body.

**4.** Fold over shelf. Repeat for each shelf (x3).

**5.** Fold down end flap. Repeat for each shelf (x3).