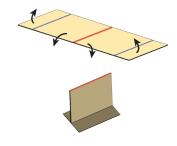

## BEARDED BUTCHER BLEND SEASONINGS

**DISPLAY SET-UP INSTRUCTIONS** 

1. Open carton.

**2.** Fold in flaps on sides and bottom of body.

3. Stand up body.

**4.** Fold over shelf. Repeat for each shelf (x3).

**5.** Fold down end flap. Repeat for each shelf (x3).

**6.** Fold side flaps up/down on each side Repeat for each shelf (x3).

7. Insert shelf, insert long edge flap into slot on back wall of body.

**8.** Fold in side flaps under shelf on each side.

9. Repeat steps #7 and #8 for each shelf. Fold top, angled flap in and insert tab in slotof back wall.