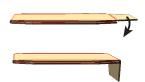

## BEARDED BUTCHER BLEND SEASONINGS

**DISPLAY SET-UP INSTRUCTIONS** 

1. Open carton.

**2.** Fold in flaps on sides and bottom of body.

3. Stand up body.

**4.** Fold over shelf. Repeat for each shelf (x3).

**5.** Fold down end flap. Repeat for each shelf (x3).

**6.** Fold side flaps up/down on each side Repeat for each shelf (x3).

7. Insert shelf, insert long edge flap into slot on back wall of body.

**8.** Fold in side flaps under shelf on each side.

9. Repeat steps #7 and #8 for each shelf. Fold top, angled flap in and insert tab in slotof back wall.