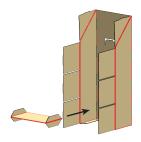

**10.** Fold/Roll up bottom support from each endand insert tab(s) to secure.

**11.** Insert bottom support under bottom shelf.

**12.** Fold shelf support down at middle crease. Fold each outside flap up to form a "T"

**13.** Insert shelf support under shelf. Repeat for other shelf.

**14.** Attach Header at top of back wall of body. Display is complete.