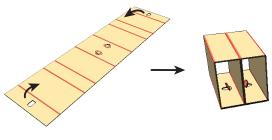

## BEARDED BUTCHER BLEND SEASONINGS

**DISPLAY SET-UP INSTRUCTIONS** 

1. Open carton.

**2.** Fold in flaps on sides and bottom of body.

3. Stand up body.

**4.** Fold over shelf. Repeat for each shelf (x3).

**5.** Fold down end flap. Repeat for each shelf (x3).

**6.** Fold side flaps up/down on each side Repeat for each shelf (x3).

7. Insert shelf, insert long edge flap into slot on back wall of body.

**8.** Fold in side flaps under shelf on each side.

9. Repeat steps #7 and #8 for each shelf. Fold top, angled flap in and insert tab in slotof back wall.

**10.** Fold/Roll up bottom support from each endand insert tab(s) to secure.

**11.** Insert bottom support under bottom shelf.

**12.** Fold shelf support down at middle crease. Fold each outside flap up to form a "T"