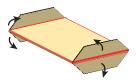

**6.** Fold side flaps up/down on each side Repeat for each shelf (x3).

7. Insert shelf, insert long edge flap into slot on back wall of body.

**8.** Fold in side flaps under shelf on each side.

9. Repeat steps #7 and #8 for each shelf. Fold top, angled flap in and insert tab in slotof back wall.