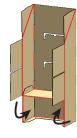

**13.** Insert shelf support under shelf. Repeat for other shelf.

**14.** Attach Header at top of back wall of body. Display is complete.