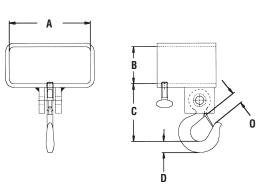

## **SPECIFICATIONS**

| Model     | Model      | Rated    | Dimensions (in.) |       |         |        |   |   |        |
|-----------|------------|----------|------------------|-------|---------|--------|---|---|--------|
| Number    | Number     | Capacity |                  |       | C       | C      |   |   | Weight |
| Fixed     | Swivel     | (lbs.)   | A                | В     | Fixed   | Swivel | D | 0 | (lbs.) |
| 5-1 1/2-4 | 5S-1 1/2-4 | 3000     | 4-1/2            | 2-1/2 | 4-11/16 | 6-9/16 | 1 | 1 | 7      |
| 5-1 1/2-5 | 5S-1 1/2-5 | 3000     | 5-1/2            | 2-1/2 | 4-11/16 | 6-9/16 | 1 | 1 | 8      |
| 5-1 1/2-6 | 5S-1 1/2-6 | 3000     | 6-1/2            | 2-1/2 | 4-11/16 | 6-9/16 | 1 | 1 | 9      |