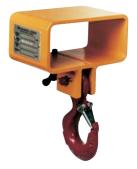

## Model 5 - Single Fork Hook - Fixed or Swivel

(Fixed hook shown)

J

(Swivel hook shown)