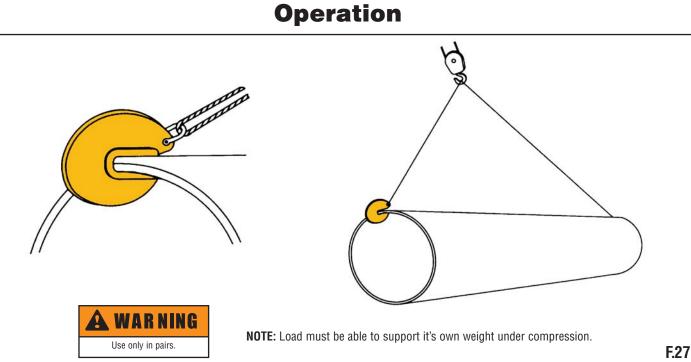

## **Model PH - Pipe Hooks**

**NOTE:** Rated capacity is per pair.

- Designed for lifting and carrying steel or cast iron pipe.
- · Complies with ASME standards.