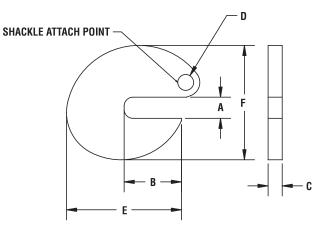

## **SPECIFICATIONS**

| Model<br>Number | Rated<br>Capacity<br>(tons) | Shackle<br>Pin Diameter | Bolt Type<br>Anchor Shackle<br>Capacity | Dimensions (inches) |      |      |      |      |      | Weight<br>Per Pair |
|-----------------|-----------------------------|-------------------------|-----------------------------------------|---------------------|------|------|------|------|------|--------------------|
| Per Pair        | Per Pair                    | (in.)                   | (tons)                                  | Α                   | В    | C    | D    | E    | F    | (lbs.)             |
| PH 1            | 2                           | 5/8                     | 2                                       | 1.50                | 1.84 | .63  | .69  | 3.75 | 5.24 | 7                  |
| PH 2            | 4                           | 3/4                     | 3.25                                    | 1.50                | 2.61 | .75  | .81  | 5.69 | 6.76 | 13                 |
| PH 4            | 8                           | 1                       | 6.5                                     | 1.50                | 3.86 | 1    | 1.06 | 7.75 | 7.79 | 23                 |
| PH 5            | 10                          | 1-1/8                   | 8.5                                     | 1.50                | 4.06 | 1.25 | 1.19 | 8.15 | 8.93 | 38                 |
| PH 7.5          | 15                          | 1-3/8                   | 12                                      | 1.50                | 4.06 | 1.75 | 1.44 | 8.15 | 8.93 | 56                 |