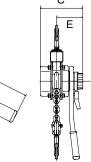

## **Standards - CE, ASME B30.21, AS1418.2**

**6,9T**(3 falls of chain)

|                             | ( | DZDH075-XXLH | OZDH150-XXLH | OZDH300-XXLH | OZDH600-XXLH | OZDH900-XXLH |
|-----------------------------|---|--------------|--------------|--------------|--------------|--------------|
| Capacity (tons)             |   | 0.75         | 1.5          | 3            | 6            | 9            |
| Effort to Lift S.W.L (lbs)  |   | 31.4         | 49.5         | 72           | 76.5         | 81           |
| Falls of Chain              |   | 1            | 1            | 1            | 2            | 3            |
| Load Chain Diameter (mm)    |   | 6x18         | 8x24         | 10x30        | 10x30        | 10x30        |
| Product Dimensions (in)     | Α | 14.96        | 16.73        | 21.65        | 24.41        | 27.56        |
|                             | В | 5.28         | 5.91         | 7.48         | 9.53         | 12.09        |
|                             | C | 5.71         | 6.89         | 7.68         | 7.68         | 7.68         |
|                             | D | 11.22        | 16.14        | 16.14        | 16.14        | 16.14        |
|                             | Е | 3.39         | 3.94         | 4.53         | 4.53         | 4.53         |
| Hook-opening, Upper & Lower | F | 1.06         | 1.42         | 1.50         | 1.89         | 2.13         |
| Net Weight (lbs)            |   | 16.5         | 27.94        | 45.10        | 66.00        | 96.80        |