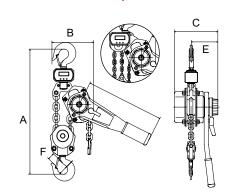

- All-steel construction
- · Zinc plated load chain
- Fully-enclosed gearing
- Long lasting powder coat finish
- Load sheave bearings

Α

- Individual test certificate & serial number
- Steel handle with rubber grip
- Forged alloy steel hooks
- · Minimal load lifting effort
- Heavy-duty latches
- Weston-Style brake system

## **Standards - CE, ASME B30.21, AS1418.2**

**6,9T**(3 falls of chain)

|                             | ( | DZDH075-XXLH | OZDH150-XXLH | OZDH300-XXLH | OZDH600-XXLH | OZDH900-XXLH |
|-----------------------------|---|--------------|--------------|--------------|--------------|--------------|
| Capacity (tons)             |   | 0.75         | 1.5          | 3            | 6            | 9            |
| Effort to Lift S.W.L (lbs)  |   | 31.4         | 49.5         | 72           | 76.5         | 81           |
| Falls of Chain              |   | 1            | 1            | 1            | 2            | 3            |
| Load Chain Diameter (mm)    |   | 6x18         | 8x24         | 10x30        | 10x30        | 10x30        |
| Product Dimensions (in)     | Α | 14.96        | 16.73        | 21.65        | 24.41        | 27.56        |
|                             | В | 5.28         | 5.91         | 7.48         | 9.53         | 12.09        |
|                             | C | 5.71         | 6.89         | 7.68         | 7.68         | 7.68         |
|                             | D | 11.22        | 16.14        | 16.14        | 16.14        | 16.14        |
|                             | Е | 3.39         | 3.94         | 4.53         | 4.53         | 4.53         |
| Hook-opening, Upper & Lower | F | 1.06         | 1.42         | 1.50         | 1.89         | 2.13         |
| Net Weight (lbs)            |   | 16.5         | 27.94        | 45.10        | 66.00        | 96.80        |