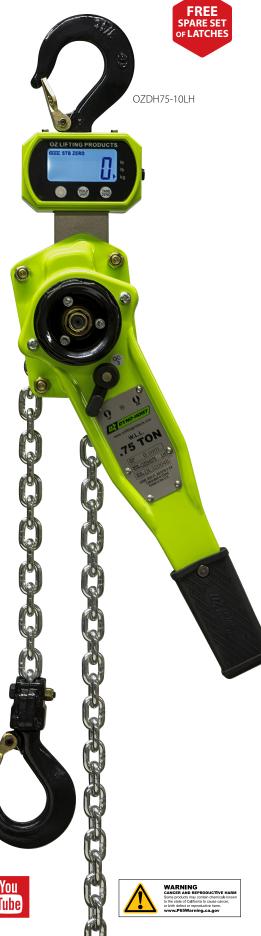

## DYNAMOMETER EQUIPPED LEVER HOIST

## **Features**

The Dyno-Hoist provides an accurate and reliable reading of the weight of the load being lifted and displays "OVER" when you have reached 126% rated capacity of the hoist. The integrated dynamometer can display the load weight in kg or lbs. and runs on standard AA batteries with a run time of 150 hours. When not in use the battery energy saving system turns off the dynamometer. This scale is used for weighing loads not for trade.

- All-steel construction
- · Zinc plated load chain
- Fully-enclosed gearing
- Long lasting powder coat finish
- Load sheave bearings

Α

- Individual test certificate & serial number
- Steel handle with rubber grip
- Forged alloy steel hooks
- · Minimal load lifting effort
- Heavy-duty latches
- Weston-Style brake system