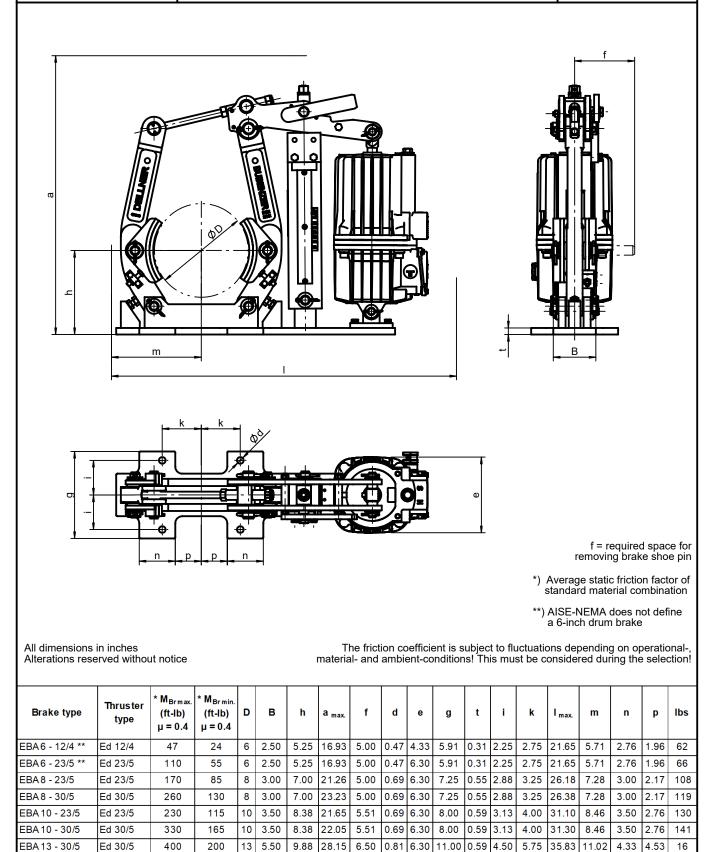

EBA 13 - 50/6

EBA 16 - 50/6

EBA 16 - 80/6

EBA 19 - 121/6

EBA23 - 301/6

EBA 30 - 300/12

Ed 50/6

Ed 50/6

Ed 80/6

Ed 121/6

Ed 301/6

Ed 301/12

750

800

1250

2138

4100

9000

13 5.50

16 6.50

16

19 8.75

23 9.50

30 13.50

6.50

9.88

12.13

12.13

13.25

15.88

20.75

28.23

28.98

29.53

32.95

38.98

49.21

375

400

625

1069

2050

4500

## Drum Brake EBA Dimensions and technical data

0.81

1.06

1.06 7.68

1.06 9.45

1.31 9.45

1.56 9.45

7.68

7 68

6.50

8 07

8.07

9.65

12.01

13.62

11.00

13.25

13.25

16.14

18.74

23.03

0.59 4.50

0.79

0.79 5.38

0.79 6.50

0.79 8.00

1.18 9.50

5.38

38.98

43.11

43.11

50.00

52.56

71.65

11.02

12.60

12.60

15.35

18.50

23.62

4.33

5.12

5.12

7.48

7.17

10.24

5.75

7.50

7.50

9.25

11.75

15.00

236

302

304

547

697

4.53

5 51

5.51

7.09

9.76

9.84 1590