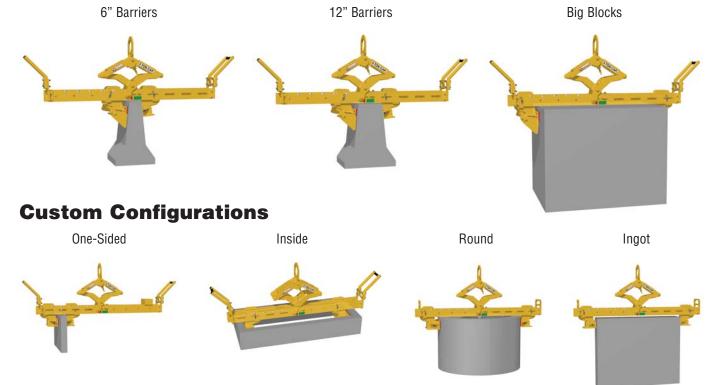

emaining for each adjustment.
- · Position indicating decals for easy adjustment.
- Extended handles keep operator away from load and can be adjusted as needed.
- Optional hardened alloy steel dog points available.
- Lifting eye allows for easy hook attachment, self-centers rigging, and will accommodate a fork.
- Designed and manufactured to ASME B30.20, BTH-1, service class 3.

#### **SPECIFICATIONS**

| Model      | Capacity | A - Max. | C - Overall | Weight |
|------------|----------|----------|-------------|--------|
| Number     | lbs.     | Width    | Width       | lbs.   |
| ALG-3-3/24 | 6000     | 24"      | 72.5        | 600    |
| ALG-3-3/42 | 6000     | 42"      | 90.5        | 650    |
| ALG-3-3/60 | 6000     | 60"      | 108.5       | 700    |

## **Standard Configurations**