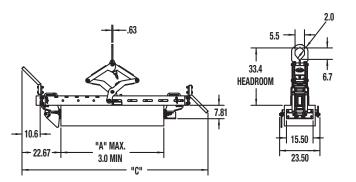

#### **SPECIFICATIONS**

| Model      | Capacity | A - Max. | C - Overall | Weight |
|------------|----------|----------|-------------|--------|
| Number     | lbs.     | Width    | Width       | lbs.   |
| ALG-3-3/24 | 6000     | 24"      | 72.5        | 600    |
| ALG-3-3/42 | 6000     | 42"      | 90.5        | 650    |
| ALG-3-3/60 | 6000     | 60"      | 108.5       | 700    |