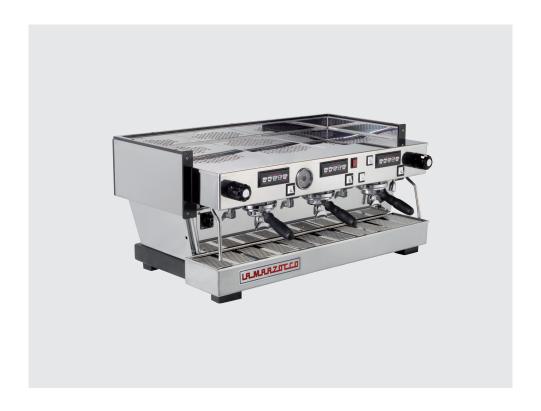

# **LINEA CLASSIC**

AN INDUSTRY ICON

## **HEAVY DUTY WORKHORSE**

A LA MARZOCCO CLASSIC

A WORK OF ART THAT IS LINEAR IN DESIGN AND DRESSED IN POLISHED STAINLESS STEEL, THE LINEA CLASSIC IS PERFECTLY EXECUTED TO BLEND INTO ANY SETTING, A UNION OF SIMPLICITY AND ELEGANCE, A LA MARZOCCO CLASSIC, AN INDUSTRY ICON.

### LA MARZOCCO