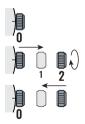

#### HOW TO SET THE TIME

- Pull the crown to position
   [2]-(2nd click).
- Turn the crown clockwise to set the correct time.
- 3. Push the crown in.

\* Take a.m./p.m. into consideration when setting the hour and minute hands to the desired time.

#### HOW TO SET THE DATE

- Pull the crown to position
   [1]-(1st click).
- 2. Turn the crown anti-clockwise to set the correct date.
- 3. Push the crown in.

\* Do not set the date between 9:00 P.M. and 4:00 A.M.