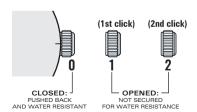

#### HOW TO SET THE TIME

- Pull the crown to position
   [2]-(2nd click).
- Turn the crown clockwise to set the correct time.
- 3. Push the crown in.

\* Take a.m./p.m. into consideration when setting the hour and minute hands to the desired time.

#### HOW TO SET THE DATE

- Pull the crown to position
   [1]-(1st click).
- 2. Turn the crown anti-clockwise to set the correct date.
- 3. Push the crown in.

\* Do not set the date between 9:00 P.M. and 4:00 A.M.