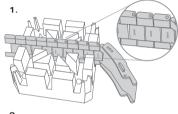

### HOW TO USE A DEPLOYANT CLASP

On the inside of the bracelet, you will see some small arrows engraved on removeable links.

2.

Press the buttons on the clasp sides.

3. 5. Nylon Head Hammer

4

6.