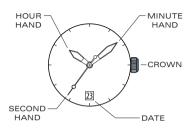

#### HOW TO SET THE TIME

- Pull the crown to position
   [2]-(2nd click).
- Turn the crown clockwise to set the correct time.
- 3. Push the crown in.

\* Take a.m./p.m. into consideration when setting the hour and minute hands to the desired time.

#### HOW TO SET THE DATE

- Pull the crown to position
   [1]-(1st click).
- 2. Turn the crown anti-clockwise to set the correct date.
- 3. Push the crown in.

\* Do not set the date between 9:00 P.M. and 4:00 A.M.