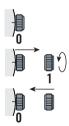

#### HOW TO SET THE TIME

- Pull the crown to position
   [2]-(2nd click).
- Turn the crown clockwise to set the correct time.
- 3. Push the crown in.

\* Take a.m./p.m. into consideration when setting the hour and minute hands to the desired time.

#### HOW TO SET THE DATE

- Pull the crown to position
   [1]-(1st click).
- 2. Turn the crown anti-clockwise to set the correct date.
- 3. Push the crown in.

\* Do not set the date between 9:00 P.M. and 4:00 A.M.