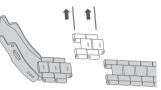

### HOW TO USE A DEPLOYANT CLASP

On the inside of the bracelet, you will see some small arrows engraved on removeable links.

2.

Press the buttons on the clasp sides.

3. 5. Nylon Head Hammer

4

6.