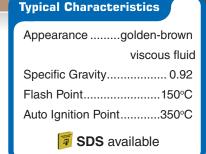

How does Linseed Oil work? When linseed oil is applied to a porous surface it fills the pores and as it is exposed to the air it gels to form a protective film. The film is generally impervious to water, heat, scratches and most stains.

NOTE: Soak rags in water as spontaneous ignition may occur on drying. Dispose of rags by controlled incineration or at an approved landfill.