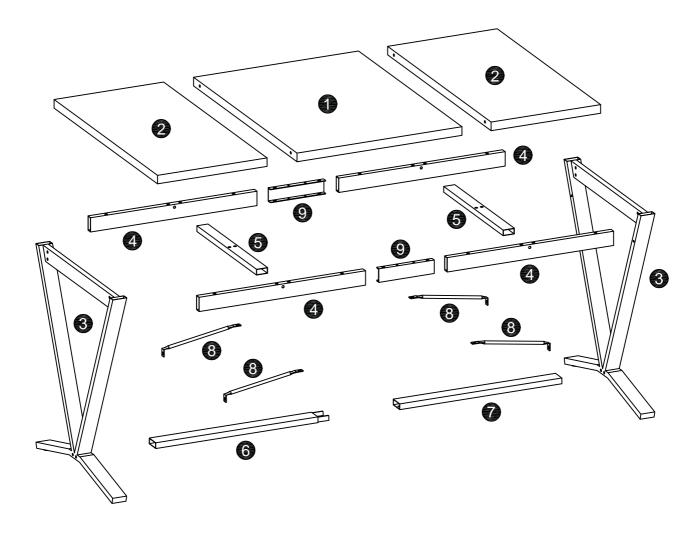

to us <u>at support@tribesigns.com</u> or call us at 1-424-220-6888. We'll take care of everything and send you a free replacement, so you can enjoy your purchase as soon as possible without any hassle.

### **Assembly Instructions:**

- 1. Carefully read these instructions and keep them for future reference.
- 2. Refer to the parts list for guidance and ensure that you have all the pieces before starting the assembly process, if anything is missing, damaged, incorrect, contact us FIRSTLY BEFORE assembling.
- 3. When assembling, place all parts on a soft, clean, and flat surface, such as a carpet, to prevent any scratches.
- 4. To avoid misalignment of the holes, Please don't full tighten the screws until you ensure all parts in place.

#### Follow Tribesign:









Instagram













(!\Caution)

Make sure all parts are included. Most board parts are labeled or stamped on the raw edge. contact us for free replacement if having damaged or missing parts.



#### Parts & Hardware List



#### **Hardware List**















4





















# No heartburn, when we handle the return

## Our way

## $\bowtie$

support@tribesigns.com



Replacement/Refund



You

## Their way



Re-package item



Schedule pick-up



Track package



Replacement



You

Contact our customer service team



support@tribesigns.com www.tribesigns.com