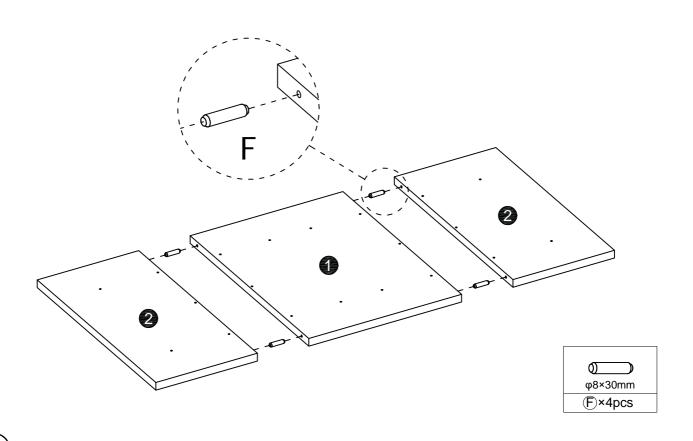

### **Assembly Instructions:**

- 1. Carefully read these instructions and keep them for future reference.
- 2. Refer to the parts list for guidance and ensure that you have all the pieces before starting the assembly process, if anything is missing, damaged, incorrect, contact us FIRSTLY BEFORE assembling.
- 3. When assembling, place all parts on a soft, clean, and flat surface, such as a carpet, to prevent any scratches.
- 4. To avoid misalignment of the holes, Please don't full tighten the screws until you ensure all parts in place.

#### Follow Tribesign:

Instagram

(!\Caution)

Make sure all parts are included. Most board parts are labeled or stamped on the raw edge. contact us for free replacement if having damaged or missing parts.

#### Parts & Hardware List