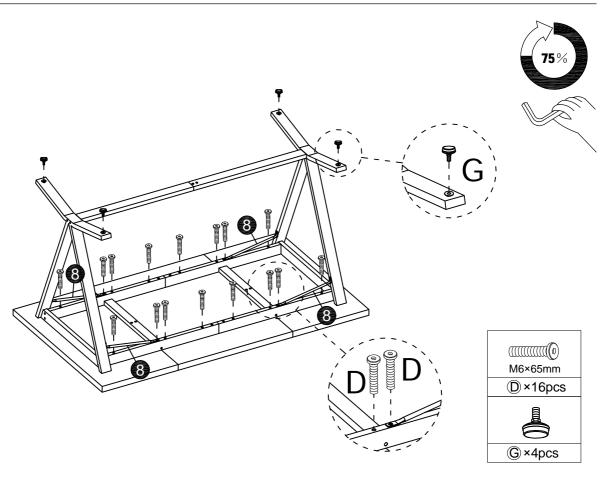

### **Assembly Instructions:**

- 1. Carefully read these instructions and keep them for future reference.
- 2. Refer to the parts list for guidance and ensure that you have all the pieces before starting the assembly process, if anything is missing, damaged, incorrect, contact us FIRSTLY BEFORE assembling.
- 3. When assembling, place all parts on a soft, clean, and flat surface, such as a carpet, to prevent any scratches.
- 4. To avoid misalignment of the holes, Please don't full tighten the screws until you ensure all parts in place.

#### Follow Tribesign:

Instagram

(!\Caution)

Make sure all parts are included. Most board parts are labeled or stamped on the raw edge. contact us for free replacement if having damaged or missing parts.