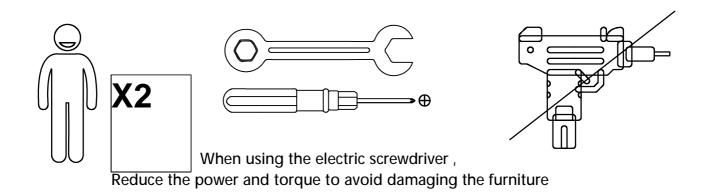

### **Assembly Instructions:**

- 1. Carefully read these instructions and keep them for future reference.
- 2. Refer to the parts list for guidance and ensure that you have all the pieces before starting the assembly process, if anything is missing, damaged, incorrect, contact us FIRSTLY BEFORE assembling.
- 3. When assembling, place all parts on a soft, clean, and flat surface, such as a carpet, to prevent any scratches.
- 4. To avoid misalignment of the holes, Please don't full tighten the screws until you ensure all parts in place.

#### Follow Tribesign:

Instagram

(!\Caution)

Make sure all parts are included. Most board parts are labeled or stamped on the raw edge. contact us for free replacement if having damaged or missing parts.