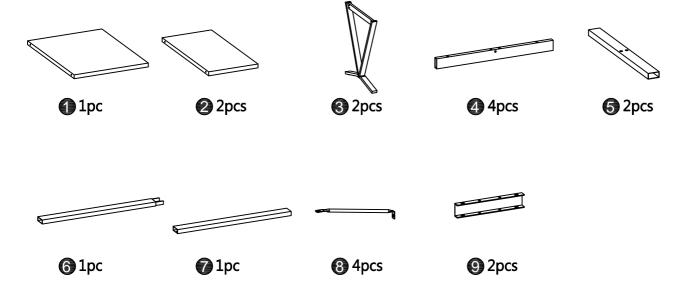

## **Assembly Instructions:**

- 1. Carefully read these instructions and keep them for future reference.
- 2. Refer to the parts list for guidance and ensure that you have all the pieces before starting the assembly process, if anything is missing, damaged, incorrect, contact us FIRSTLY BEFORE assembling.
- 3. When assembling, place all parts on a soft, clean, and flat surface, such as a carpet, to prevent any scratches.
- 4. To avoid misalignment of the holes, Please don't full tighten the screws until you ensure all parts in place.

#### Follow Tribesign:









Instagram













(!\Caution)

Make sure all parts are included. Most board parts are labeled or stamped on the raw edge. contact us for free replacement if having damaged or missing parts.



#### Parts & Hardware List



#### **Hardware List**















4





















# No heartburn, when we handle the return

## Our way

## $\bowtie$

support@tribesigns.com



Replacement/Refund



You

## Their way



Re-package item



Schedule pick-up



Track package



Replacement



You

Contact our customer service team



support@tribesigns.com www.tribesigns.com