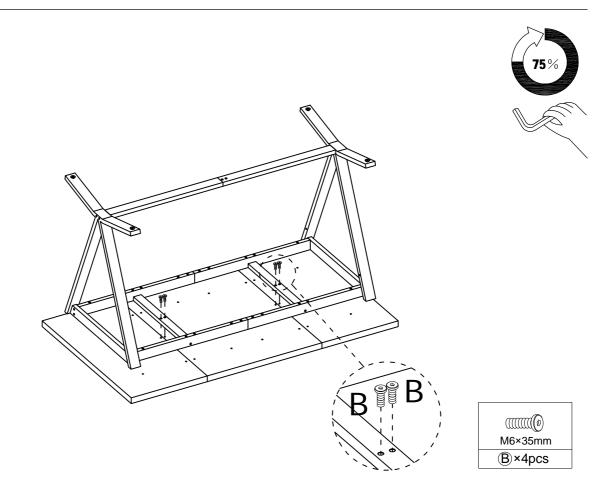

### **Assembly Instructions:**

- 1. Carefully read these instructions and keep them for future reference.
- 2. Refer to the parts list for guidance and ensure that you have all the pieces before starting the assembly process, if anything is missing, damaged, incorrect, contact us FIRSTLY BEFORE assembling.
- 3. When assembling, place all parts on a soft, clean, and flat surface, such as a carpet, to prevent any scratches.
- 4. To avoid misalignment of the holes, Please don't full tighten the screws until you ensure all parts in place.

#### Follow Tribesign:

Instagram

(!\Caution)

Make sure all parts are included. Most board parts are labeled or stamped on the raw edge. contact us for free replacement if having damaged or missing parts.