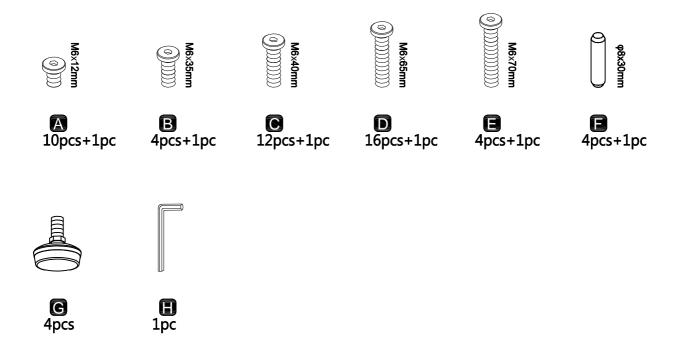

:**

- 1. Carefully read these instructions and keep them for future reference.
- 2. Refer to the parts list for guidance and ensure that you have all the pieces before starting the assembly process, if anything is missing, damaged, incorrect, contact us FIRSTLY BEFORE assembling.
- 3. When assembling, place all parts on a soft, clean, and flat surface, such as a carpet, to prevent any scratches.
- 4. To avoid misalignment of the holes, Please don't full tighten the screws until you ensure all parts in place.

#### Follow Tribesign:









Instagram













(!\Caution)

Make sure all parts are included. Most board parts are labeled or stamped on the raw edge. contact us for free replacement if having damaged or missing parts.



#### Parts & Hardware List



#### **Hardware List**















4





















# No heartburn, when we handle the return

## Our way

## $\bowtie$

support@tribesigns.com



Replacement/Refund



You

## Their way



Re-package item



Schedule pick-up



Track package



Replacement



You

Contact our customer service team



support@tribesigns.com www.tribesigns.com