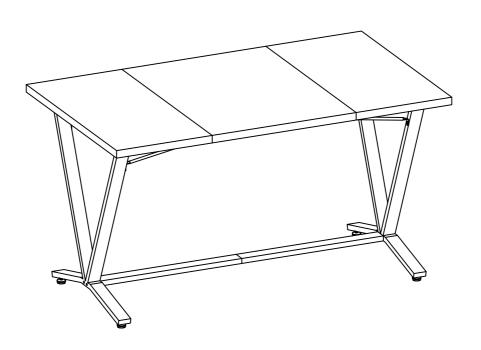

structions and keep them for future reference.
- 2. Refer to the parts list for guidance and ensure that you have all the pieces before starting the assembly process, if anything is missing, damaged, incorrect, contact us FIRSTLY BEFORE assembling.
- 3. When assembling, place all parts on a soft, clean, and flat surface, such as a carpet, to prevent any scratches.
- 4. To avoid misalignment of the holes, Please don't full tighten the screws until you ensure all parts in place.

#### Follow Tribesign:









Instagram













(!\Caution)

Make sure all parts are included. Most board parts are labeled or stamped on the raw edge. contact us for free replacement if having damaged or missing parts.



#### Parts & Hardware List



#### **Hardware List**















4





















# No heartburn, when we handle the return

## Our way

## $\bowtie$

support@tribesigns.com



Replacement/Refund



You

## Their way



Re-package item



Schedule pick-up



Track package



Replacement



You

Contact our customer service team



support@tribesigns.com www.tribesigns.com