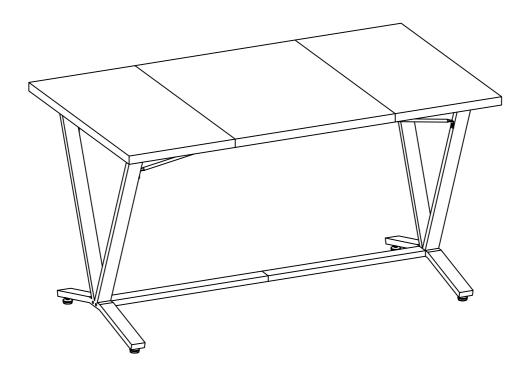

Model No. HOGA-XK00647

**Computer Table** 



## Call us! We're here to help!

If you have any issues with this product, please contact our customer service team before returning it.



We want you to be completely satisfied with your purchase! If anything is missing, damaged, incorrect, or not what you expected, don't worry. Please keep the outer packaging and take photos of bot the packaging and products, and then reach out to us <u>at support@tribesigns.com</u> or call us at 1-424-220-6888. We'll take care of everything and send you a free replacement, so you can enjoy your purchase as soon as possible without any hassle.

### **Assembly Instructions:**

- 1. Carefully read these instructions and keep them for future reference.
- 2. Refer to the parts list for guidance and ensure tha