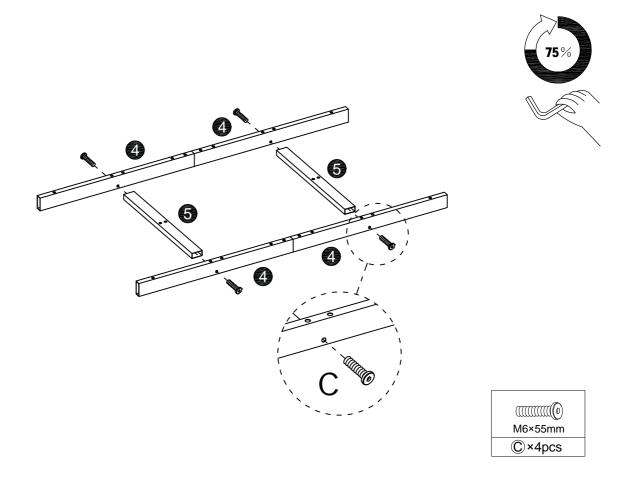

### **Assembly Instructions:**

- 1. Carefully read these instructions and keep them for future reference.
- 2. Refer to the parts list for guidance and ensure that you have all the pieces before starting the assembly process, if anything is missing, damaged, incorrect, contact us FIRSTLY BEFORE assembling.
- 3. When assembling, place all parts on a soft, clean, and flat surface, such as a carpet, to prevent any scratches.
- 4. To avoid misalignment of the holes, Please don't full tighten the screws until you ensure all parts in place.

#### Follow Tribesign:

Instagram

(!\Caution)

Make sure all parts are included. Most board parts are labeled or stamped on the raw edge. contact us for free replacement if having damaged or missing parts.