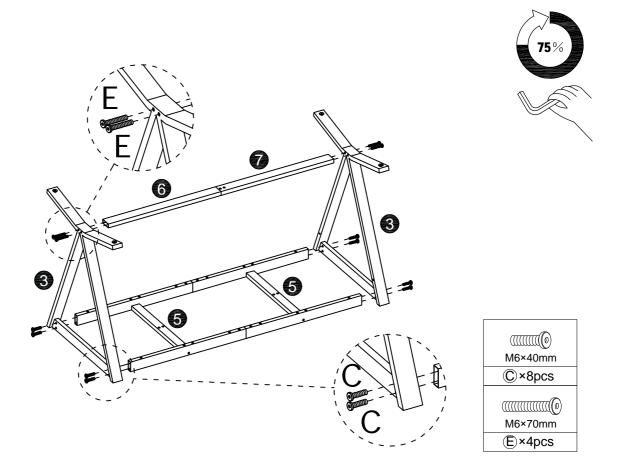

### **Assembly Instructions:**

- 1. Carefully read these instructions and keep them for future reference.
- 2. Refer to the parts list for guidance and ensure that you have all the pieces before starting the assembly process, if anything is missing, damaged, incorrect, contact us FIRSTLY BEFORE assembling.
- 3. When assembling, place all parts on a soft, clean, and flat surface, such as a carpet, to prevent any scratches.
- 4. To avoid misalignment of the holes, Please don't full tighten the screws until you ensure all parts in place.

#### Follow Tribesign:

Instagram

(!\Caution)

Make sure all parts are included. Most board parts are labeled or stamped on the raw edge. contact us for free replacement if having damaged or missing parts.