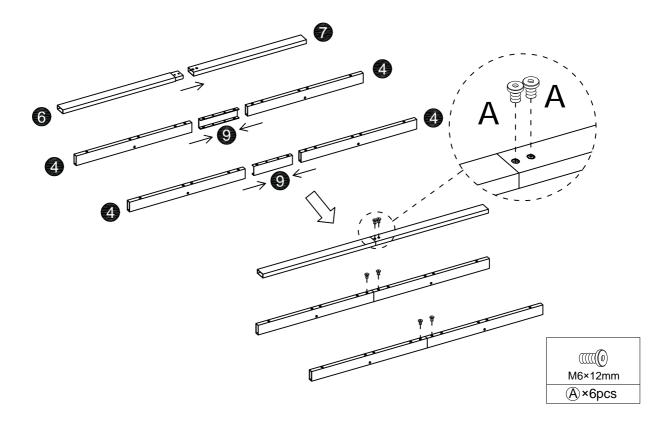

### **Assembly Instructions:**

- 1. Carefully read these instructions and keep them for future reference.
- 2. Refer to the parts list for guidance and ensure that you have all the pieces before starting the assembly process, if anything is missing, damaged, incorrect, contact us FIRSTLY BEFORE assembling.
- 3. When assembling, place all parts on a soft, clean, and flat surface, such as a carpet, to prevent any scratches.
- 4. To avoid misalignment of the holes, Please don't full tighten the screws until you ensure all parts in place.

#### Follow Tribesign:

Instagram

(!\Caution)

Make sure all parts are included. Most board parts are labeled or stamped on the raw edge. contact us for free replacement if having damaged or missing parts.

#### Parts & Hardware List