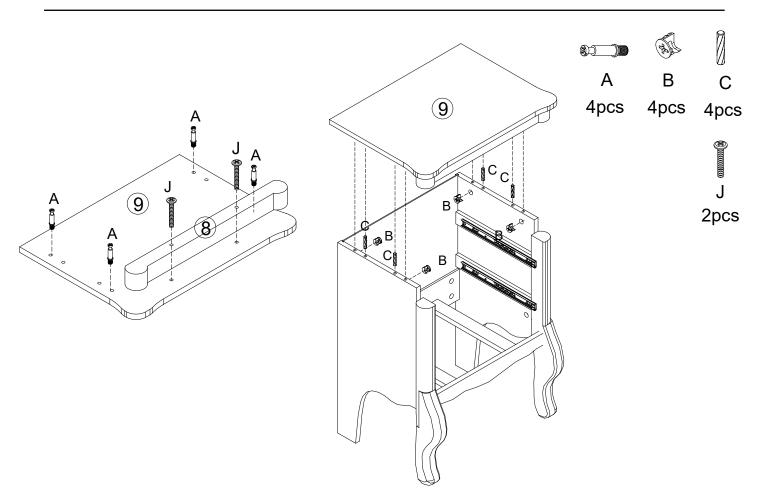

liminate, the risk of tip-over.



Make sure all parts are included. Most board parts are labeled or stamped on the raw edge. Contach us for free replacement if having damaged or missing parts.



### Hardware List



#### **Installation of Cams and Pins**

Screw the pin into the hole. To set the cams correctly, ensure that the arrow on the cam is opening to the hole of the pin it is locking. Lock the cam by turning the cam head with a screwdriver until it is tightened. Please do not use an electric screwdriver to assemble the unit.



Read each step carefully before starting. It is very important that each step of instruction is performed in the correct order. If these steps are not followed in sequence, assembly difficulties will occur.



### **Tribesíyns**





#### Tribesígns



4







www.tribesigns.com

Tribesígns

### **Tribesígns**





#### 7



U



# No heartburn, when we handle the return



Contact our customer service team



support@tribesigns.com www.tribesigns.com