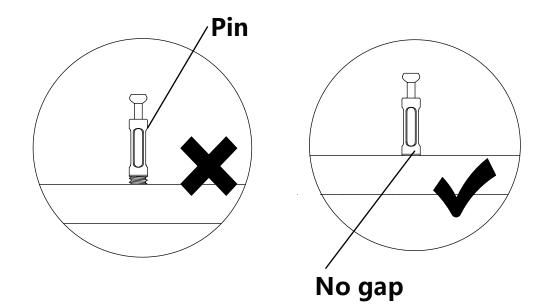

3. When assembling, place all parts on a soft, clean, and flat surface, such as a carpet, to prevent any scratches.

To avoid misalignment of the holes, Please don't full tighten the screws until you ensure all 4. parts in place.

#### **Installation of Cams and Pins**

Screw the pin into the hole. To set the cams correctly, ensure that the arrow on the cam is opening to the hole of the pin it is locking. Lock the cam by turning the cam head with a screwdriver until it is tightened. Please do not use an electric screwdriver to assemble the unit.