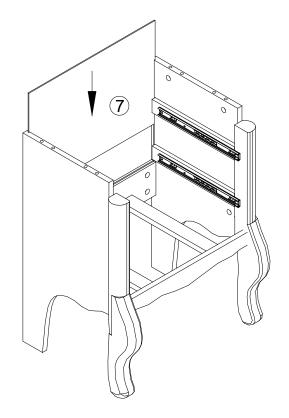

eliminate, the risk of tip-over.



Make sure all parts are included. Most board parts are labeled or stamped on the raw edge. Contach us for free replacement if having damaged or missing parts.



### Hardware List



#### **Installation of Cams and Pins**

Screw the pin into the hole. To set the cams correctly, ensure that the arrow on the cam is opening to the hole of the pin it is locking. Lock the cam by turning the cam head with a screwdriver until it is tightened. Please do not use an electric screwdriver to assemble the unit.



Read each step carefully before starting. It is very important that each step of instruction is performed in the correct order. If these steps are not followed in sequence, assembly difficulties will occur.



### **Tribesíyns**





#### Tribesígns



4







www.tribesigns.com

Tribesígns

### **Tribesígns**





#### 7



U



# No heartburn, when we handle the return



Contact our customer service team



support@tribesigns.com www.tribesigns.com