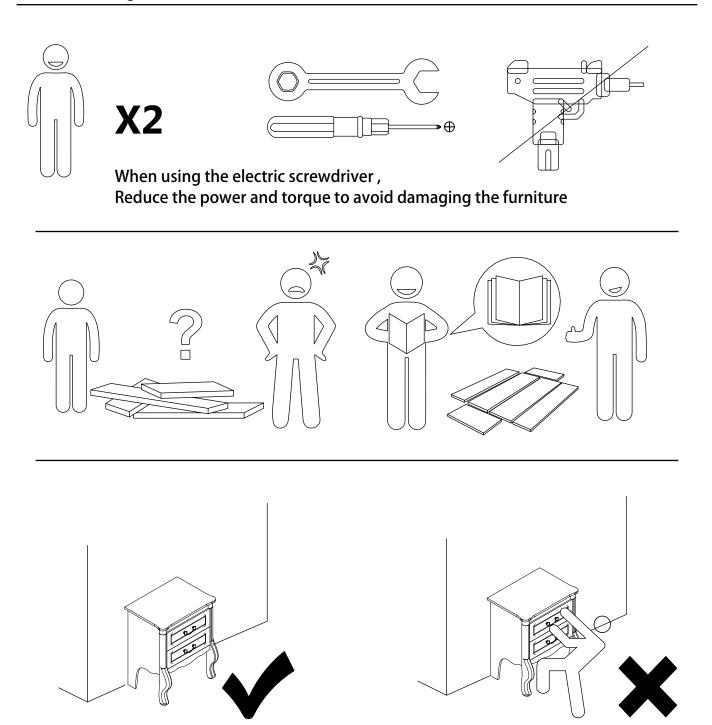

#### **Installation of Cams and Pins**

Screw the pin into the hole. To set the cams correctly, ensure that the arrow on the cam is opening to the hole of the pin it is locking. Lock the cam by turning the cam head with a screwdriver until it is tightened. Please do not use an electric screwdriver to assemble the unit.

Read each step carefully before starting. It is very important that each step of instruction is performed in the correct order. If these steps are not followed in sequence, assembly difficulties will occur.