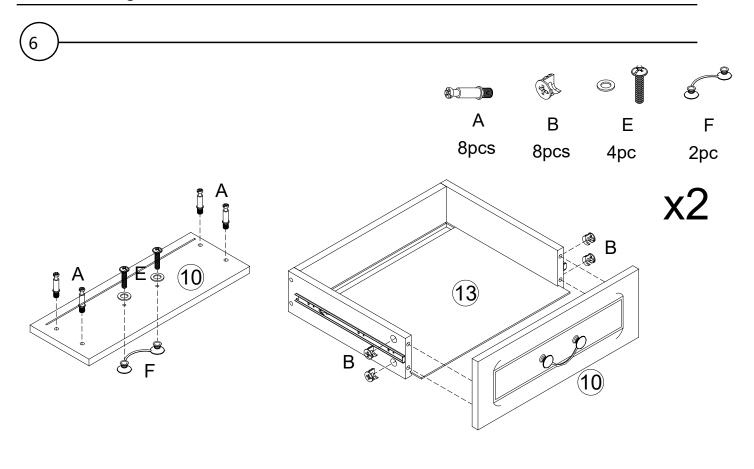

Read each step carefully before starting. It is very important that each step of instruction is performed in the correct order. If these steps are not followed in sequence, assembly difficulties will occur.