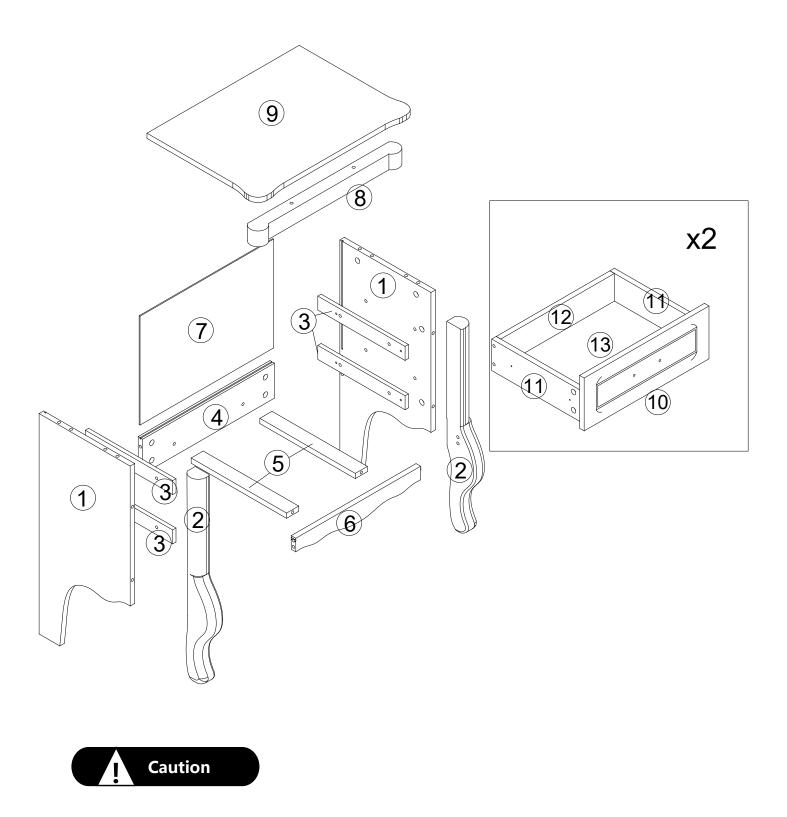

ree replacement, so you can enjoy your purchase as soon as possible without any hassl

#### **Assembly Instructions:**

1. Carefully read these instructions and keep them for future reference.

2. Refer to the parts list for guidance and ensure that you have all the pieces before starting the assembly process, if anything is missing, damaged, incorrect, contact us FIRSTLY BEFORE assembling.

3. When assembling, place all parts on a soft, clean, and flat surface, such as a carpet, to prevent any scratches.

To avoid misalignment of the holes, Please don't full tighten the screws until you ensure all 4. parts in place.

#### **Follow Tribesign:**











YouTube





(Install tip-over restraint provided) Use of tip-over restraints may only reduce but not eliminate, the risk of tip-over.



Make sure all parts are included. Most board parts are labeled or stamped on the raw edge. Contach us for free replacement if having damaged or missing parts.



### Hardware List



#### **Installation of Cams and Pins**

Screw the pin into the hole. To set the cams correctly, ensure that the arrow on the cam is opening to the hole of the pin it is locking. Lock the cam by turning the cam head with a screwdriver until it is tightened. Please do not use an electric screwdriver to assemble the unit.



Read each step carefully before starting. It is very important that each step of instruction is performed in the correct order. If these steps are not followed in sequence, assembly difficulties will occur.



### **Tribesíyns**





#### Tribesígns



4







www.tribesigns.com

Tribesígn