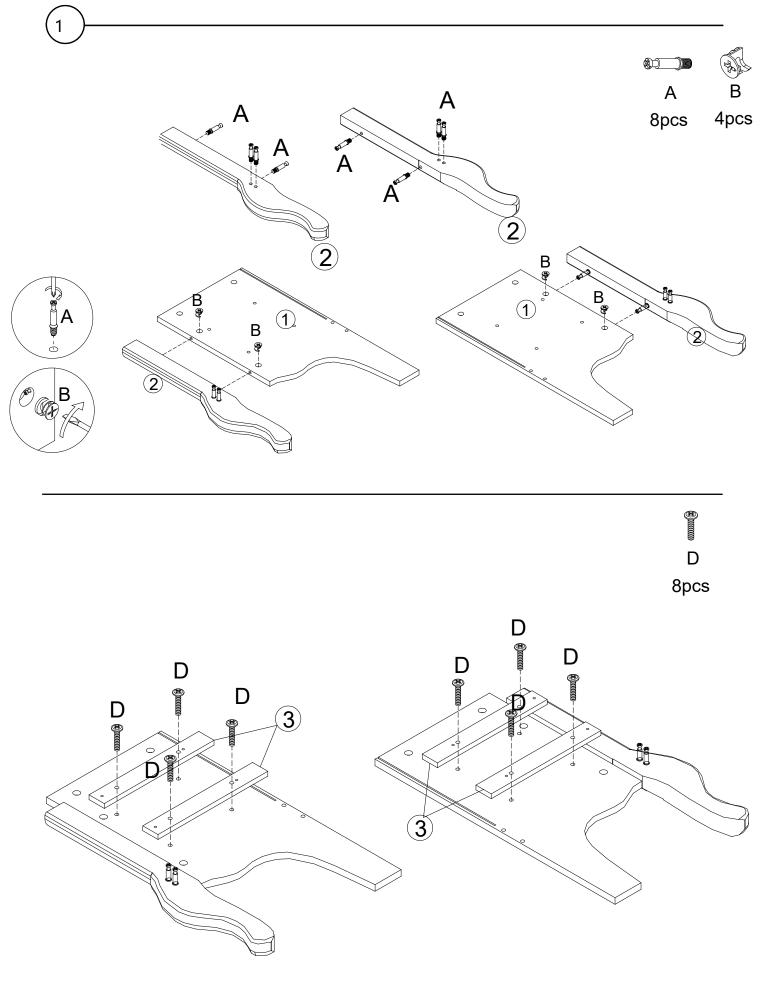

Read each step carefully before starting. It is very important that each step of instruction is performed in the correct order. If these steps are not followed in sequence, assembly difficulties will occur.