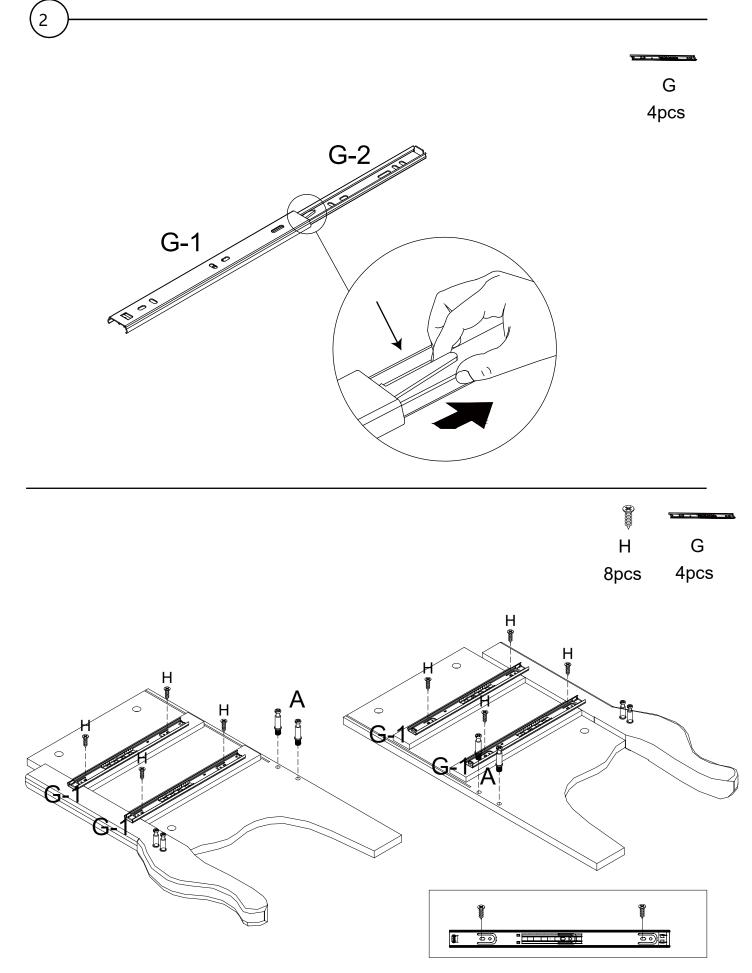

may only reduce but not eliminate, the risk of tip-over.



Make sure all parts are included. Most board parts are labeled or stamped on the raw edge. Contach us for free replacement if having damaged or missing parts.



### Hardware List



#### **Installation of Cams and Pins**

Screw the pin into the hole. To set the cams correctly, ensure that the arrow on the cam is opening to the hole of the pin it is locking. Lock the cam by turning the cam head with a screwdriver until it is tightened. Please do not use an electric screwdriver to assemble the unit.



Read each step carefully before starting. It is very important that each step of instruction is performed in the correct order. If these steps are not followed in sequence, assembly difficulties will occur.



### **Tribesíyns**





#### Tribesígns



4







www.tribesigns.com

Tribesígns

### **Tribesígns**





#### 7



U



# No heartburn, when we handle the return



Contact our customer service team



support@tribesigns.com www.tribesigns.com