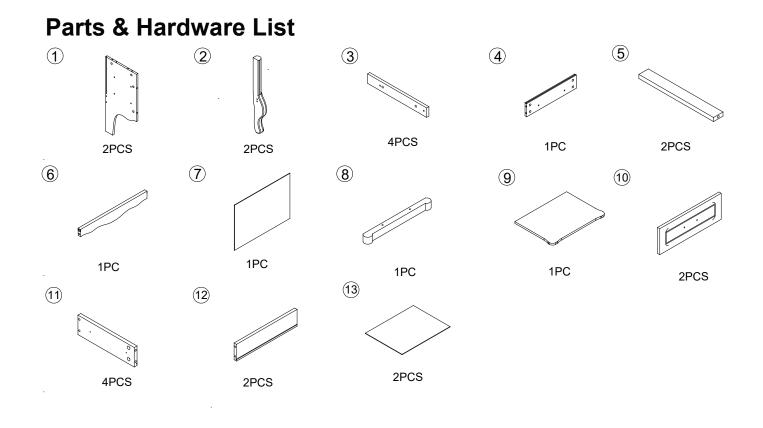

eep them for future reference.

2. Refer to the parts list for guidance and ensure that you have all the pieces before starting the assembly process, if anything is missing, damaged, incorrect, contact us FIRSTLY BEFORE assembling.

3. When assembling, place all parts on a soft, clean, and flat surface, such as a carpet, to prevent any scratches.

To avoid misalignment of the holes, Please don't full tighten the screws until you ensure all 4. parts in place.

#### **Follow Tribesign:**











YouTube





(Install tip-over restraint provided) Use of tip-over restraints may only reduce but not eliminate, the risk of tip-over.



Make sure all parts are included. Most board parts are labeled or stamped on the raw edge. Contach us for free replacement if having damaged or missing parts.



### Hardware List



#### **Installation of Cams and Pins**

Screw the pin into the hole. To set the cams correctly, ensure that the arrow on the cam is opening to the hole of the pin it is locking. Lock the cam by turning the cam head with a screwdriver until it is tightened. Please do not use an electric screwdriver to assemble the unit.



Read each step carefully before starting. It is very important that each step of instruction is performed in the correct order. If these steps are not followed in sequence, assembly difficulties will occur.



### **Tribesíyns**





#### Tribesígns



4







www.tribesigns.com

Tribesígns

### **Tribesígns**





#### 7



U



# No heartburn, when we handle the return



Contact our customer service team



support@tribesigns.com www.tribesigns.