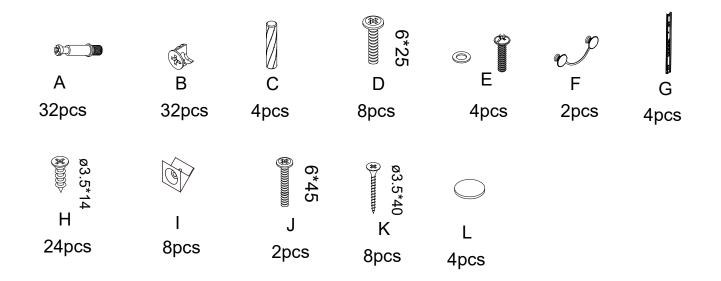

eference.

2. Refer to the parts list for guidance and ensure that you have all the pieces before starting the assembly process, if anything is missing, damaged, incorrect, contact us FIRSTLY BEFORE assembling.

3. When assembling, place all parts on a soft, clean, and flat surface, such as a carpet, to prevent any scratches.

To avoid misalignment of the holes, Please don't full tighten the screws until you ensure all 4. parts in place.

#### **Follow Tribesign:**











YouTube





(Install tip-over restraint provided) Use of tip-over restraints may only reduce but not eliminate, the risk of tip-over.



Make sure all parts are included. Most board parts are labeled or stamped on the raw edge. Contach us for free replacement if having damaged or missing parts.



### Hardware List



#### **Installation of Cams and Pins**

Screw the pin into the hole. To set the cams correctly, ensure that the arrow on the cam is opening to the hole of the pin it is locking. Lock the cam by turning the cam head with a screwdriver until it is tightened. Please do not use an electric screwdriver to assemble the unit.



Read each step carefully before starting. It is very important that each step of instruction is performed in the correct order. If these steps are not followed in sequence, assembly difficulties will occur.



### **Tribesíyns**





#### Tribesígns



4







www.tribesigns.com

Tribesígns

### **Tribesígns**





#### 7



U



# No heartburn, when we handle the return



Contact our customer service team



support@tribesigns.com www.tribesigns.com