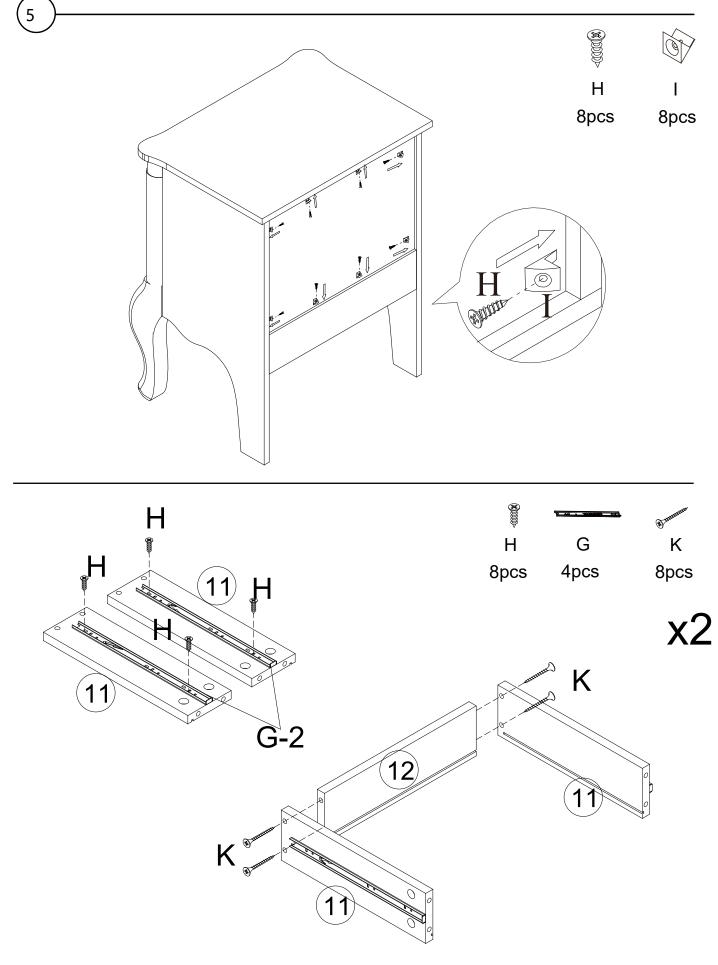

#### **Installation of Cams and Pins**

Screw the pin into the hole. To set the cams correctly, ensure that the arrow on the cam is opening to the hole of the pin it is locking. Lock the cam by turning the cam head with a screwdriver until it is tightened. Please do not use an electric screwdriver to assemble the unit.