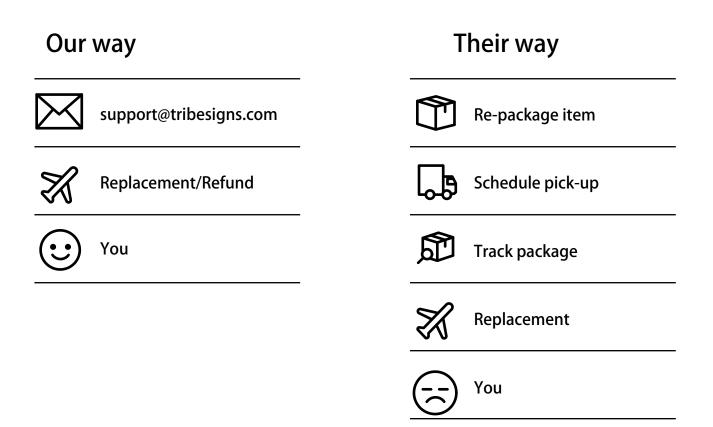

#### We're here to help!

If you have any issues with this product, please contact our customer service team before returning it.

We want you to be completely satisfied with your purchase! If anything is missing, damaged, incor-rect, or not what you expected, don't worry. Please keep the outer packaging and take photos of both the packaging and products, and then reach out to us at support@tribesigns.com or call us at1-424-220-6888. We'll take care of everything and send you a free replacement, so you can enjoy your purchase as soon as possible without any hassl

# No heartburn, when we handle the return

Contact our customer service team

support@tribesigns.com www.tribesigns.com