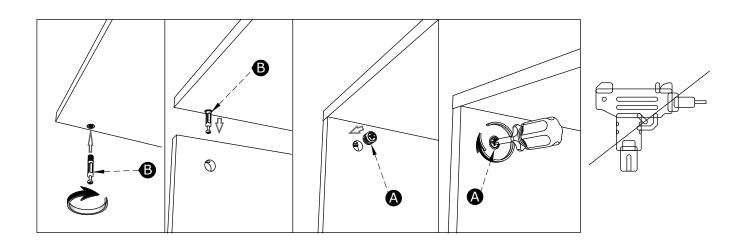

#### **Installation of Cams and Pins**

Screw the pin into the hole. To set the cams correctly, ensure that the arrow on the cam is opening to the hole of the pin it is locking. Lock the cam by turning the cam head with a screwdriver until it is tightened. Please do not use an electric screwdriver to assemble the unit.