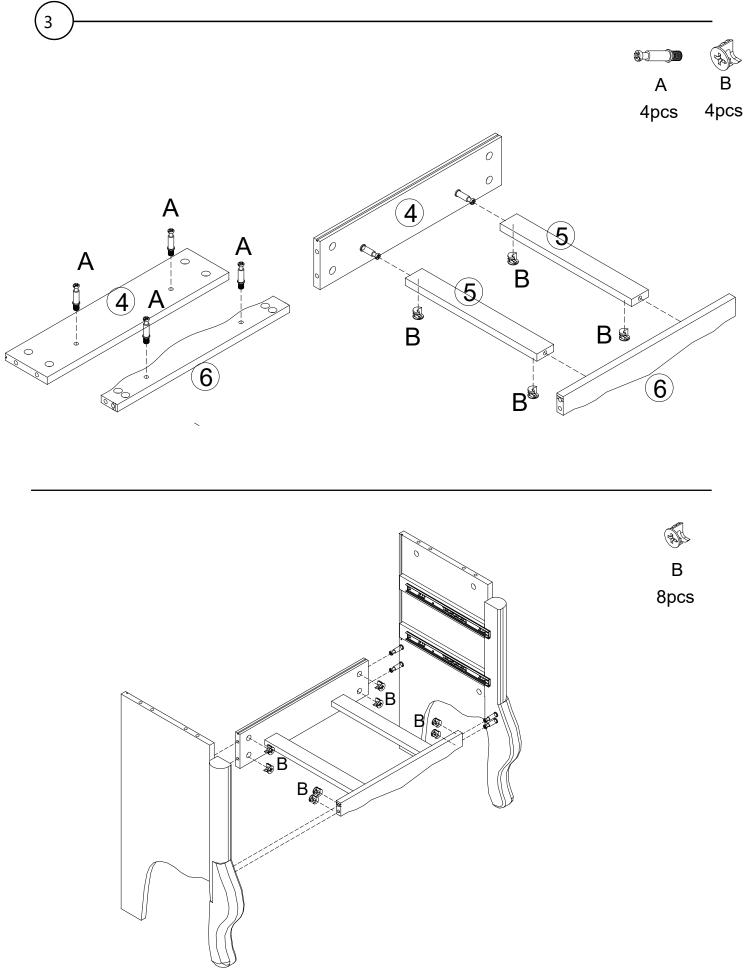

t not eliminate, the risk of tip-over.



Make sure all parts are included. Most board parts are labeled or stamped on the raw edge. Contach us for free replacement if having damaged or missing parts.



### Hardware List



#### **Installation of Cams and Pins**

Screw the pin into the hole. To set the cams correctly, ensure that the arrow on the cam is opening to the hole of the pin it is locking. Lock the cam by turning the cam head with a screwdriver until it is tightened. Please do not use an electric screwdriver to assemble the unit.



Read each step carefully before starting. It is very important that each step of instruction is performed in the correct order. If these steps are not followed in sequence, assembly difficulties will occur.



### **Tribesíyns**





#### Tribesígns



4







www.tribesigns.com

Tribesígns

### **Tribesígns**





#### 7



U



# No heartburn, when we handle the return



Contact our customer service team



support@tribesigns.com www.tribesigns.com