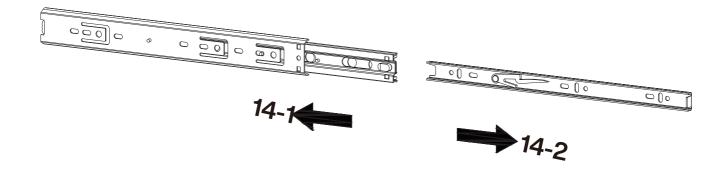

Please split component "14" into "14-1" and "14-2" before assembling the slide and then proceed to the next step of assembly

### Step 1

Pull apart component "14" to each side, and then gently push up the lever of component "14-2"

Step 2 Split component "14-1" and "14-2"

| Α       | С       |
|---------|---------|
| 3       |         |
| M6×35mm | Ø8×30mm |
| 4 pcs   | 4 pcs   |

| G              | Н     |  |
|----------------|-------|--|
| <b>M4×18mm</b> |       |  |
| 3 pcs          | 3 pcs |  |

Before installation, slide the inner iron pieces of #14-1 to the outermost side. Then align it with #14-2 and gently push it inward to complete the slide installation.