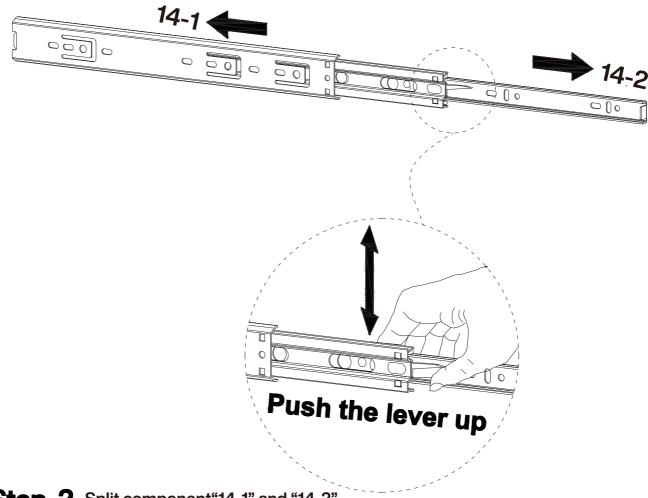

Please split component "14" into "14-1" and "14-2" before assembling the slide and then proceed to the next step of assembly

### Step 1

Pull apart component "14" to each side, and then gently push up the lever of component "14-2"

Step 2 Split component "14-1" and "14-2"

| Α       | С       |
|---------|---------|
| 3       |         |
| M6×35mm | Ø8×30mm |
| 4 pcs   | 4 pcs   |