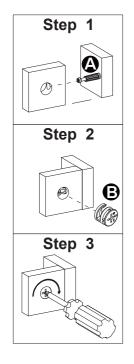

#### **Installation of Cams and Pins**

Read each step carefully before starting. Each step of instruction should be performed in the correct order. If these steps are not followed in sequence, assembly difficulties may occur.

Screw the pin into the hole. Set the cams correctly by aligning the head of the cams with the lock pins. Lock the cam by turning the cam head with a screwdriver until it is tightened. Please do not use an electric screwdriver to assemble the unit.