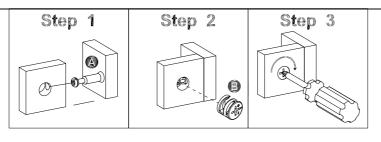

#### **Installation of Cams and Pins**

Read each step carefully before starting. Each step of instruction should be performed in the correct order. If these steps are not followed in sequence, assembly difficulties may occur.

Screw the pin into the hole. Set the cams correctly by aligning the head of the cams with the lock pins. Lock the cam by turning the cam head with a screwdriver until it is tightened. Please do not use an electric screwdriver to assemble the unit.