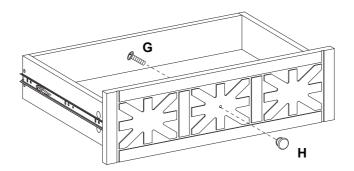

| G              | Н     |  |
|----------------|-------|--|
| <b>M4×18mm</b> |       |  |
| 3 pcs          | 3 pcs |  |

Before installation, slide the inner iron pieces of #14-1 to the outermost side. Then align it with #14-2 and gently push it inward to complete the slide installation.