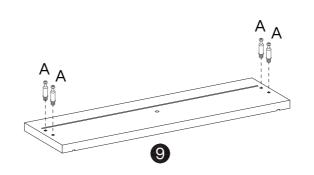

#### **Installation of Cams and Pins**

Read each step carefully before starting. Each step of instruction should be performed in the correct order. If these steps are not followed in sequence, assembly difficulties may occur.

Screw the pin into the hole. Set the cams correctly by aligning the head of the cams with the lock pins. Lock the cam by turning the cam head with a screwdriver until it is tightened. Please do not use an electric screwdriver to assemble the unit.