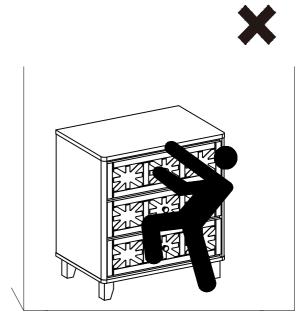

#### **Warm Tips**

- 1. Carefully read these instructions and keep them for future reference.
- 2. Check the parts list and confirm everything's there before starting assembly.
- 3. When assembling, put all parts on a soft, smooth surface like a carpet to avoid scratches.
- 4. Don't fully tighten screws until all parts are confirmed in place to avoid misalignment.