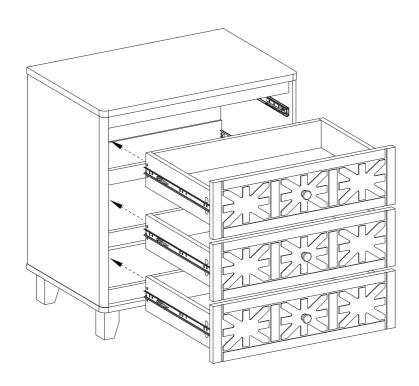

## **Install the Anti-Tip Straps**

Using the anti-tip straps can reduce the risk of tipping over, but can not eliminate it.