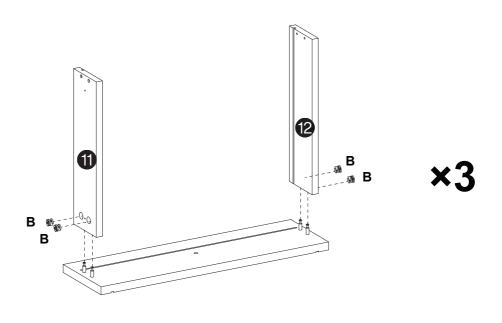

## **Install the Anti-Tip Straps**

Using the anti-tip straps can reduce the risk of tipping over, but can not eliminate it.