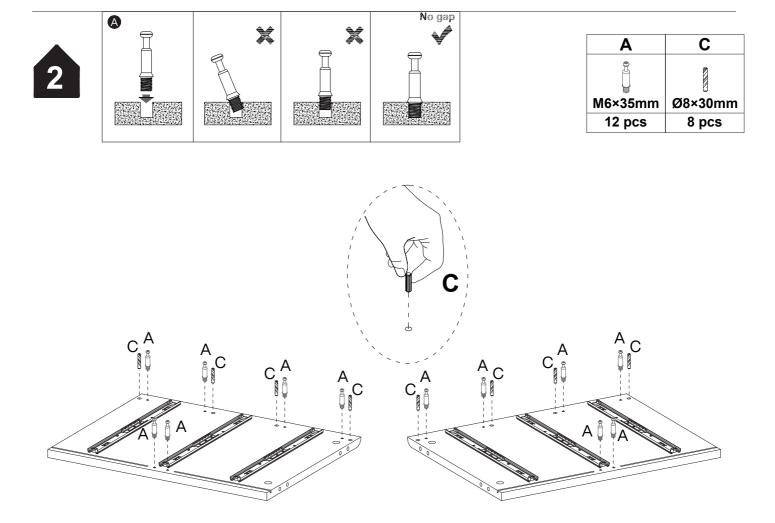

| G              | Н     |  |
|----------------|-------|--|
| <b>M4×18mm</b> |       |  |
| 3 pcs          | 3 pcs |  |

Before installation, slide the inner iron pieces of #14-1 to the outermost side. Then align it with #14-2 and gently push it inward to complete the slide installation.