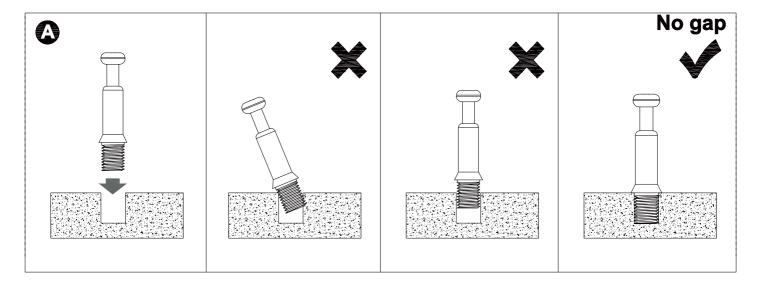

#### **Installation of Cams and Pins**

Read each step carefully before starting. Each step of instruction should be performed in the correct order. If these steps are not followed in sequence, assembly difficulties may occur.

Screw the pin into the hole. Set the cams correctly by aligning the head of the cams with the lock pins. Lock the cam by turning the cam head with a screwdriver until it is tightened. Please do not use an electric screwdriver to assemble the unit.