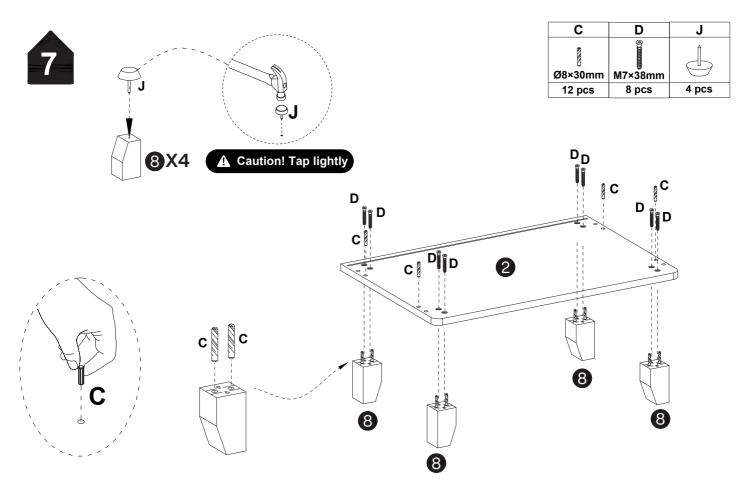

#### **Installation of Cams and Pins**

Read each step carefully before starting. Each step of instruction should be performed in the correct order. If these steps are not followed in sequence, assembly difficulties may occur.

Screw the pin into the hole. Set the cams correctly by aligning the head of the cams with the lock pins. Lock the cam by turning the cam head with a screwdriver until it is tightened. Please do not use an electric screwdriver to assemble the unit.