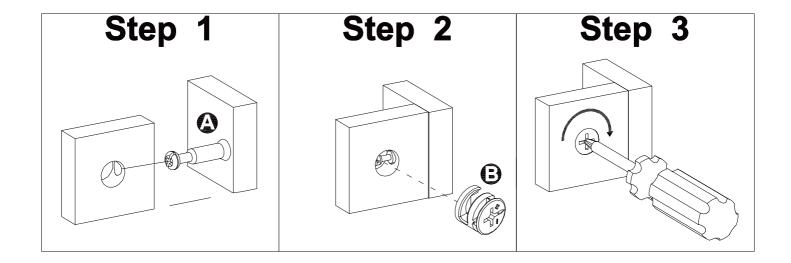

#### **Installation of Cams and Pins**

Read each step carefully before starting. Each step of instruction should be performed in the correct order. If these steps are not followed in sequence, assembly difficulties may occur.

Screw the pin into the hole. Set the cams correctly by aligning the head of the cams with the lock pins. Lock the cam by turning the cam head with a screwdriver until it is tightened. Please do not use an electric screwdriver to assemble the unit.