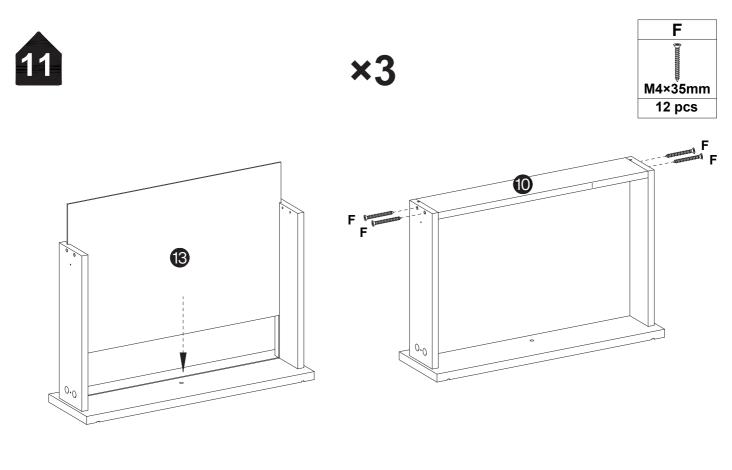

| G              | Н     |  |
|----------------|-------|--|
| <b>M4×18mm</b> |       |  |
| 3 pcs          | 3 pcs |  |

Before installation, slide the inner iron pieces of #14-1 to the outermost side. Then align it with #14-2 and gently push it inward to complete the slide installation.