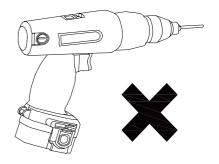

#### We recommend using hand tools for assembly.

If an electric screwdriver is used, reduce power and torque to avoid damage to the product.

Screw the pin into the hole. Set the cams correctly by aligning the head of the cams with the lock pins. Lock the cam by turning the cam head with a screwdriver until it is tightened. Please do not use an electric screwdriver to assemble the unit.