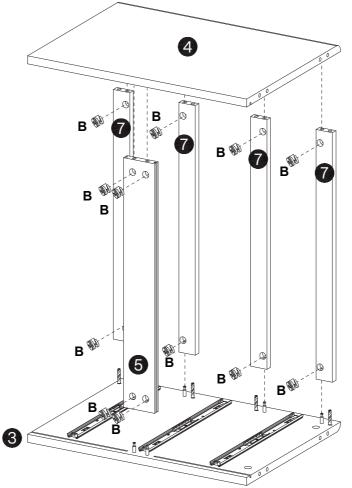

#### **Parts List**

#### **Installation of Cams and Pins**

Read each step carefully before starting. Each step of instruction should be performed in the correct order. If these steps are not followed in sequence, assembly difficulties may occur.

Screw the pin into the hole. Set the cams correctly by aligning the head of the cams with the lock pins. Lock the cam by turning the cam head with a screwdriver until it is tightened. Please do not use an electric screwdriver to assemble the unit.