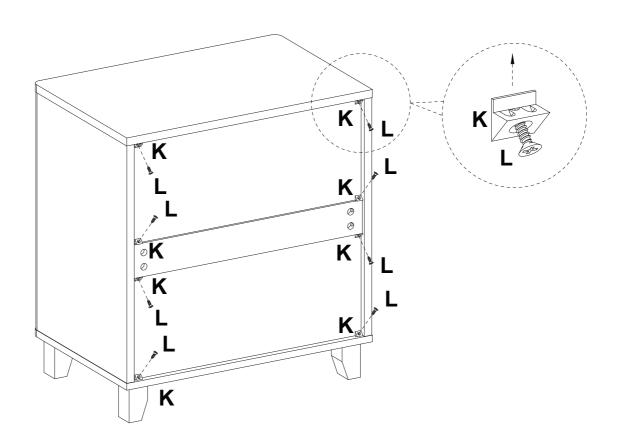

| Н     |      | J     | K     | L         | M     | N       |
|-------|------|-------|-------|-----------|-------|---------|
| 95)   |      |       |       | Damp      |       | ORTHITA |
|       | S4   |       |       | M3.5×14mm | _     | M4×35mm |
| 3 pcs | 1 pc | 4 pcs | 8 pcs | 8 pcs     | 2 pcs | 2 pcs   |

| K     | L         |
|-------|-----------|
| 0     |           |
|       | M3.5×14mm |
| 8 pcs | 8 pcs     |

| M     | N                  | 0       | Р     | Q     |
|-------|--------------------|---------|-------|-------|
|       | Ormania<br>M4×35mm | M4×12mm |       |       |
| 2 pcs | 2 pcs              | 2 pcs   | 4 pcs | 2 pcs |