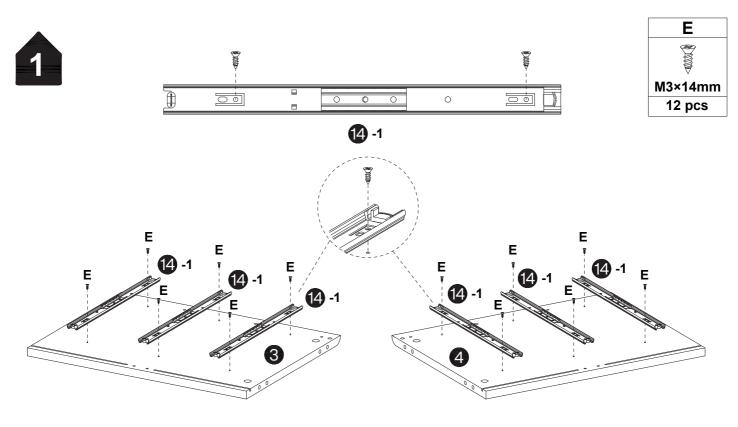

Please split component "14" into "14-1" and "14-2" before assembling the slide and then proceed to the next step of assembly

### Step 1

Pull apart component "14" to each side, and then gently push up the lever of component "14-2"

Step 2 Split component "14-1" and "14-2"

| Α       | С       |
|---------|---------|
| 3       |         |
| M6×35mm | Ø8×30mm |
| 4 pcs   | 4 pcs   |