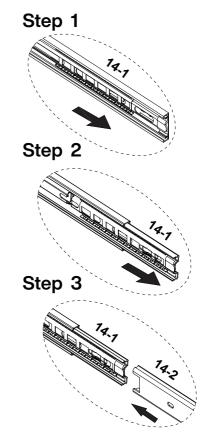

Please split component "14" into "14-1" and "14-2" before assembling the slide and then proceed to the next step of assembly

### Step 1

Pull apart component "14" to each side, and then gently push up the lever of component "14-2"

Step 2 Split component "14-1" and "14-2"

| Α       | С       |
|---------|---------|
| 3       |         |
| M6×35mm | Ø8×30mm |
| 4 pcs   | 4 pcs   |