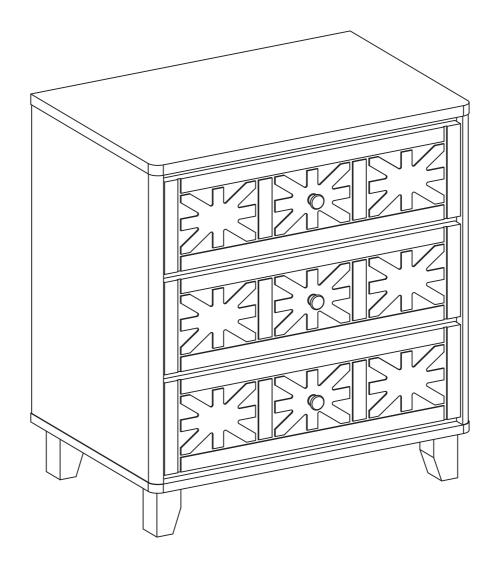

# **Assembly Instructions**





Model No.

HOGA-SL0049





# Contact Us We're here to help you.



Your satisfaction is our top priority. If you encounter any issues with this product, such as missing or damaged parts, we're here to help. Please retain the original packaging and take photos of the packaging and the product, then contact us as soon as possible.

#### **Warm Tips**

- 1. Carefully read these instructions and keep them for future reference.
- 2. Check the parts list and confirm everything's there before starting assembly.
- 3. When assembling, put all parts on a soft, smooth surface like a carpet to avoid scratches.
- 4. Don't fully tighten screws until all parts are confirmed in place to avoid misalignment.

#### How to Get the Assembly Video



Note: If you can't find the assembly video, please conta