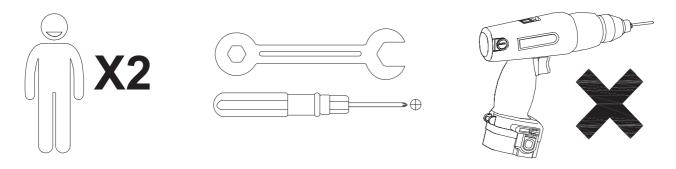

#### We recommend using hand tools for assembly.

If an electric screwdriver is used, reduce power and torque to avoid damage to the product.