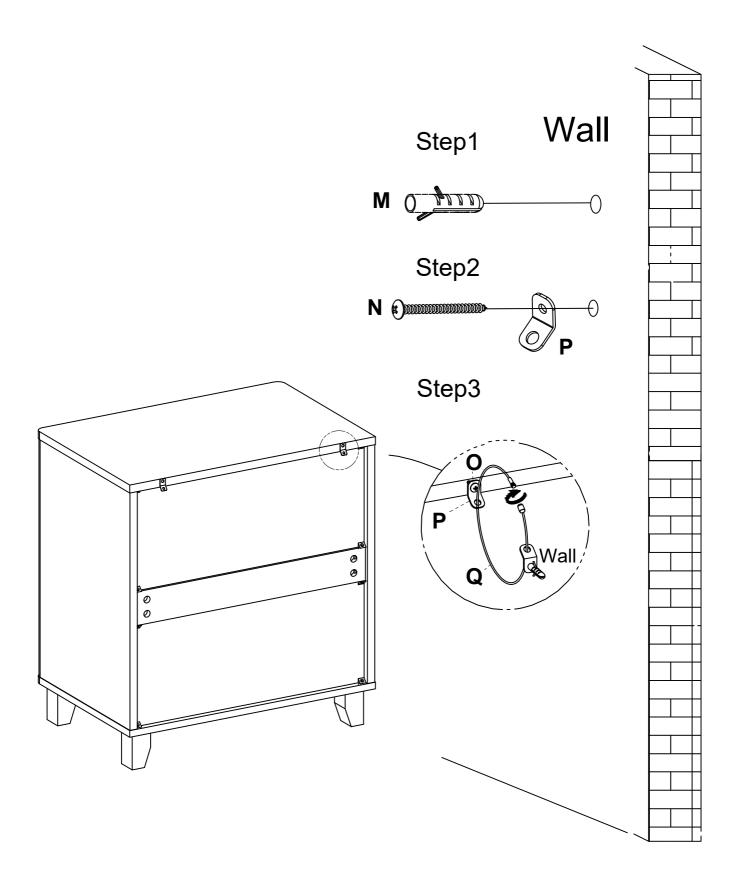

## **Install the Anti-Tip Straps**

Using the anti-tip straps can reduce the risk of tipping over, but can not eliminate it.

| 0       | Р     | Q     |  |  |
|---------|-------|-------|--|--|
| M4×12mm |       |       |  |  |
| 2 pcs   | 4 pcs | 2 pcs |  |  |

| K     | L         |
|-------|-----------|
| 0     |           |
|       | M3.5×14mm |
| 8 pcs | 8 pcs     |

| M     | N                  | 0       | Р     | Q     |
|-------|--------------------|---------|-------|-------|
|       | Ormania<br>M4×35mm | M4×12mm |       |       |
| 2 pcs | 2 pcs              | 2 pcs   | 4 pcs | 2 pcs |