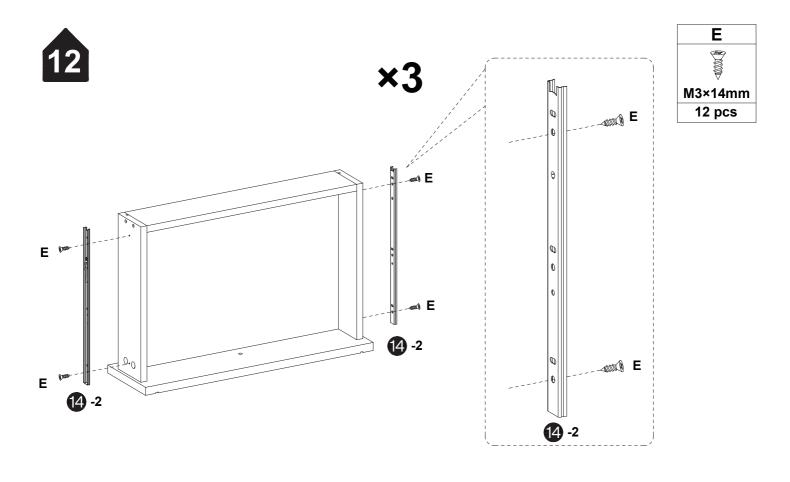

Please split component "14" into "14-1" and "14-2" before assembling the slide and then proceed to the next step of assembly

### Step 1

Pull apart component "14" to each side, and then gently push up the lever of component "14-2"

Step 2 Split component "14-1" and "14-2"

| Α       | С       |
|---------|---------|
| 3       |         |
| M6×35mm | Ø8×30mm |
| 4 pcs   | 4 pcs   |

| G              | Н     |  |
|----------------|-------|--|
| <b>M4×18mm</b> |       |  |
| 3 pcs          | 3 pcs |  |

Before installation, slide the inner iron pieces of #14-1 to the outermost side. Then align it with #14-2 and gently push it inward to complete the slide installation.