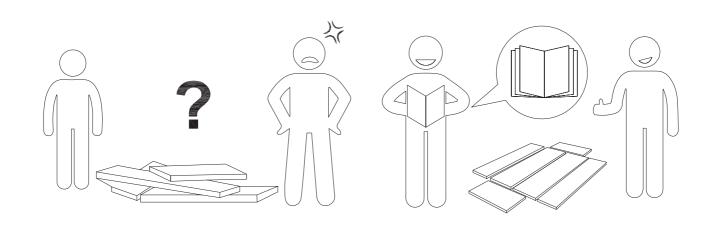

#### **Warm Tips**

- 1. Carefully read these instructions and keep them for future reference.
- 2. Check the parts list and confirm everything's there before starting assembly.
- 3. When assembling, put all parts on a soft, smooth surface like a carpet to avoid scratches.
- 4. Don't fully tighten screws until all parts are confirmed in place to avoid misalignment.