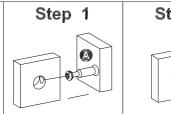

#### **Installation of Cams and Pins**

Read each step carefully before starting. Each step of instruction should be performed in the correct order. If these steps are not followed in sequence, assembly difficulties may occur.

Screw the pin into the hole. Set the cams correctly by aligning the head of the cams with the lock pins. Lock the cam by turning the cam head with a screwdriver until it is tightened. Please do not use an electric screwdriver to assemble the unit.