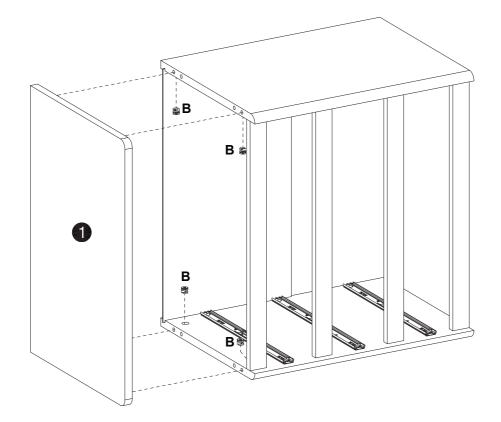

## **Install the Anti-Tip Straps**

Using the anti-tip straps can reduce the risk of tipping over, but can not eliminate it.