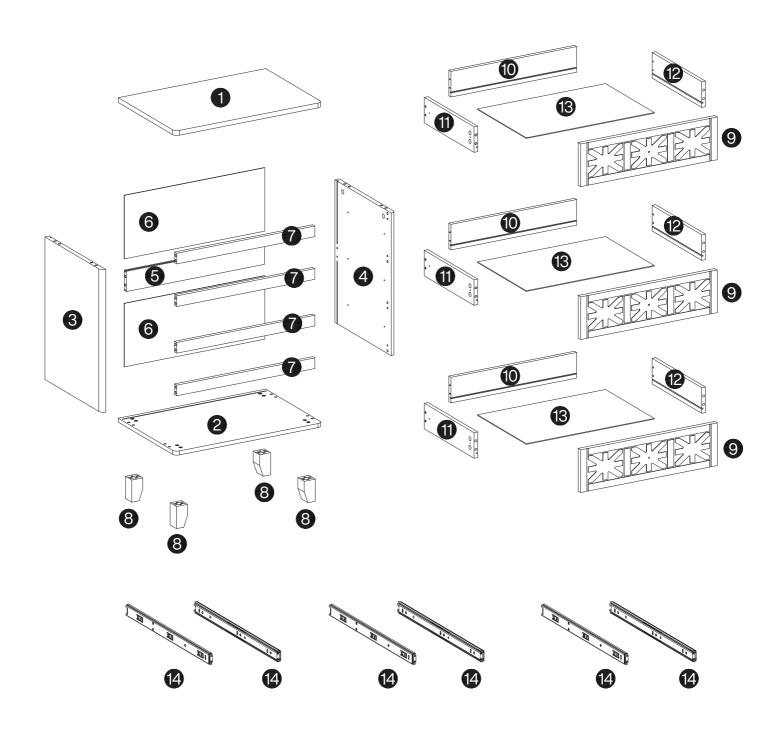

product, then contact us as soon as possible.

#### **Warm Tips**

- 1. Carefully read these instructions and keep them for future reference.
- 2. Check the parts list and confirm everything's there before starting assembly.
- 3. When assembling, put all parts on a soft, smooth surface like a carpet to avoid scratches.
- 4. Don't fully tighten screws until all parts are confirmed in place to avoid misalignment.

#### How to Get the Assembly Video



Note: If you can't find the assembly video, please contact us.





#### We recommend using hand tools for assembly.

If an electric screwdriver is used, reduce power and torque to avoid damage to the product.



## **Install the Anti-Tip Straps**

Using the anti-tip straps can reduce the risk of tipping over, but can not eliminate it.









## **▲** Caution

Make sure all parts are included. Most board parts are labeled or stamped on the raw edge. Contact us for a free replacement if you encounter any damaged or missing parts.



#### **Parts List**



#### **Hardware List**

| 9              | Ø           | (e)        |         |          |            |
|----------------|-------------|------------|---------|----------|------------|
|                |             |            | () m    | <b>(</b> | <b>(</b> ) |
| M6×35mm  Ø15×1 | l1mm Ø8×30m | nm M7×38mm | M3×14mm | M4×35mm  | M4×18mm    |
| 28 pcs 28 j    | pcs 24 pcs  | s 12 pcs   | 24 pcs  | 12 pcs   | 3 pcs      |

| Н     |      | J     | K     | L         | M     | N       |
|-------|------|-------|-------|-----------|-------|---------|
| 95)   |      |       |