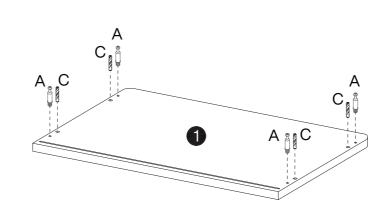

ction should be performed in the correct order. If these steps are not followed in sequence, assembly difficulties may occur.





Screw the pin into the hole. Set the cams correctly by aligning the head of the cams with the lock pins. Lock the cam by turning the cam head with a screwdriver until it is tightened. Please do not use an electric screwdriver to assemble the unit.





Please split component "14" into "14-1" and "14-2" before assembling the slide and then proceed to the next step of assembly

### Step 1

Pull apart component "14" to each side, and then gently push up the lever of component "14-2"



Step 2 Split component "14-1" and "14-2"



























| Α       | С       |
|---------|---------|
| 3       |         |
| M6×35mm | Ø8×30mm |
| 4 pcs   | 4 pcs   |



















































| G              | Н     |  |
|----------------|-------|--|
| <b>M4×18mm</b> |       |  |
| 3 pcs          | 3 pcs |  |









Before installation, slide the inner iron pieces of #14-1 to the outermost side. Then align it with #14-2 and gently push it inward to complete the slide installation.





| K     | L         |
|-------|-----------|
| 0     |           |
|       | M3.5×14mm |
| 8 pcs | 8 pcs     |







| M     | N                  | 0       | Р     | Q     |
|-------|--------------------|---------|-------|-------|
|       | Ormania<br>M4×35mm | M4×12mm |       |       |
| 2 pcs | 2 pcs              | 2 pcs   | 4 pcs | 2 pcs |





**DESIGNED FOR LIFE** 

# Thank you for your support!



#### Contact our customer service team



s