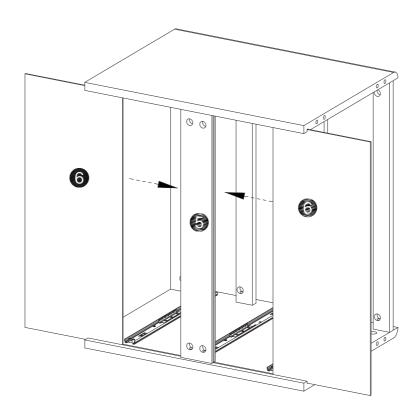

2 pcs |  |  |



#### **Installation of Cams and Pins**

Read each step carefully before starting. Each step of instruction should be performed in the correct order. If these steps are not followed in sequence, assembly difficulties may occur.





Screw the pin into the hole. Set the cams correctly by aligning the head of the cams with the lock pins. Lock the cam by turning the cam head with a screwdriver until it is tightened. Please do not use an electric screwdriver to assemble the unit.





Please split component "14" into "14-1" and "14-2" before assembling the slide and then proceed to the next step of assembly

### Step 1

Pull apart component "14" to each side, and then gently push up the lever of component "14-2"



Step 2 Split component "14-1" and "14-2"



























| Α       | С       |
|---------|---------|
| 3       |         |
| M6×35mm | Ø8×30mm |
| 4 pcs   | 4 pcs   |



















































| G              | Н     |  |
|----------------|-------|--|
| <b>M4×18mm</b> |       |  |
| 3 pcs          | 3 pcs |  |









Before installation, slide the inner iron pieces of #14-1 to the outermost side. Then align it with #14-2 and gently push it inward to complete the slide installation.





| K     | L         |
|-------|-----------|
| 0     |           |
|       | M3.5×14mm |
| 8 pcs | 8 pcs     |







| M     | N                  | 0       | Р     | Q     |
|-------|--------------------|---------|-------|-------|
|       | Ormania<br>M4×35mm | M4×12mm |       |       |
| 2 pcs | 2 pcs              | 2 pcs   | 4