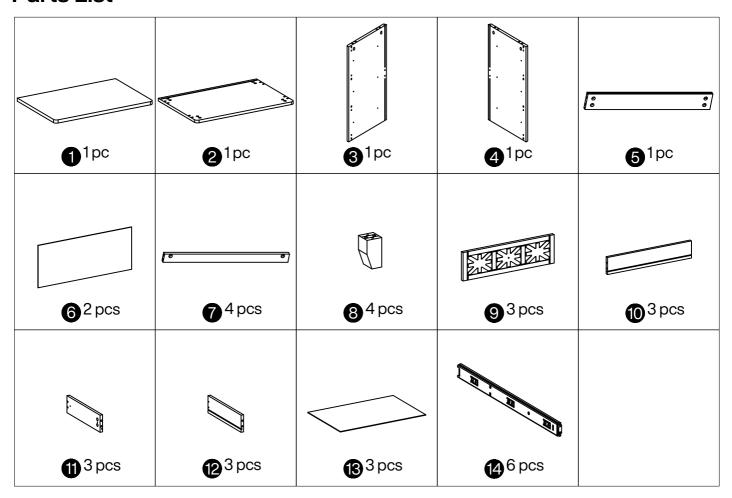

assembly.
- 3. When assembling, put all parts on a soft, smooth surface like a carpet to avoid scratches.
- 4. Don't fully tighten screws until all parts are confirmed in place to avoid misalignment.

#### How to Get the Assembly Video



Note: If you can't find the assembly video, please contact us.





#### We recommend using hand tools for assembly.

If an electric screwdriver is used, reduce power and torque to avoid damage to the product.



## **Install the Anti-Tip Straps**

Using the anti-tip straps can reduce the risk of tipping over, but can not eliminate it.









## **▲** Caution

Make sure all parts are included. Most board parts are labeled or stamped on the raw edge. Contact us for a free replacement if you encounter any damaged or missing parts.



#### **Parts List**



#### **Hardware List**

| 9              | Ø           | (e)        |         |          |            |
|----------------|-------------|------------|---------|----------|------------|
|                |             |            | () m    | <b>(</b> | <b>(</b> ) |
| M6×35mm  Ø15×1 | l1mm Ø8×30m | nm M7×38mm | M3×14mm | M4×35mm  | M4×18mm    |
| 28 pcs 28 j    | pcs 24 pcs  | s 12 pcs   | 24 pcs  | 12 pcs   | 3 pcs      |

| Н     |      | J     | K     | L         | M     | N       |
|-------|------|-------|-------|-----------|-------|---------|
| 95)   |      |       |       | Damp      |       | ORTHITA |
|       | S4   |       |       | M3.5×14mm | _     | M4×35mm |
| 3 pcs | 1 pc | 4 pcs | 8 pcs | 8 pcs     | 2 pcs | 2 pcs   |

| 0       | Р     | Q     |  |  |
|---------|-------|----