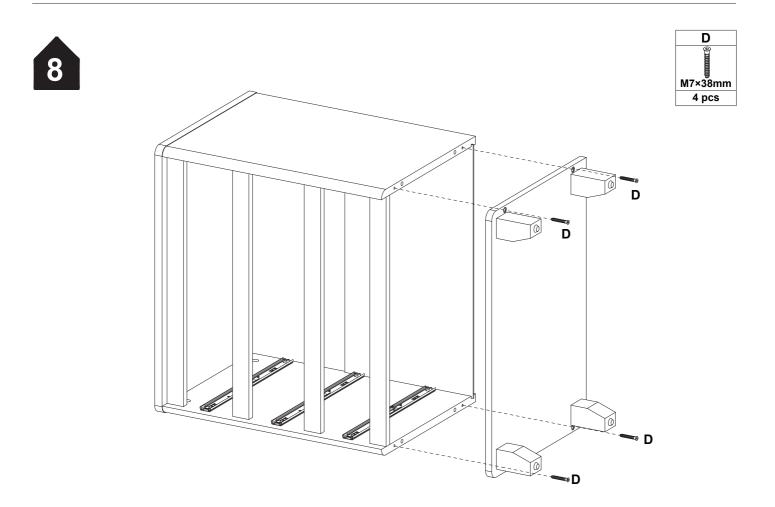

#### **Installation of Cams and Pins**

Read each step carefully before starting. Each step of instruction should be performed in the correct order. If these steps are not followed in sequence, assembly difficulties may occur.

Screw the pin into the hole. Set the cams correctly by aligning the head of the cams with the lock pins. Lock the cam by turning the cam head with a screwdriver until it is tightened. Please do not use an electric screwdriver to assemble the unit.