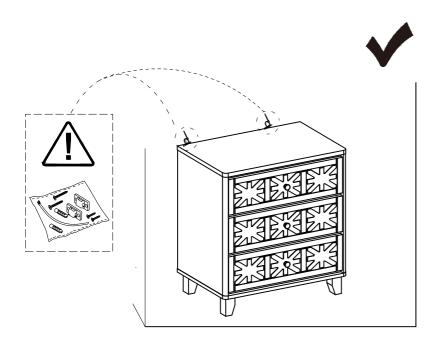

## **Install the Anti-Tip Straps**

Using the anti-tip straps can reduce the risk of tipping over, but can not eliminate it.

## **▲** Caution

Make sure all parts are included. Most board parts are labeled or stamped on the raw edge. Contact us for a free replacement if you encounter any damaged or missing parts.