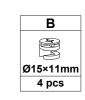

#### **Hardware List**

| 9              | Ø           | (e)        |         |          |            |
|----------------|-------------|------------|---------|----------|------------|
|                |             |            | () m    | <b>(</b> | <b>(</b> ) |
| M6×35mm  Ø15×1 | l1mm Ø8×30m | nm M7×38mm | M3×14mm | M4×35mm  | M4×18mm    |
| 28 pcs 28 j    | pcs 24 pcs  | s 12 pcs   | 24 pcs  | 12 pcs   | 3 pcs      |