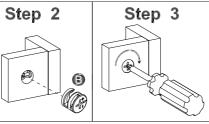

#### **Installation of Cams and Pins**

Read each step carefully before starting. Each step of instruction should be performed in the correct order. If these steps are not followed in sequence, assembly difficulties may occur.

Screw the pin into the hole. Set the cams correctly by aligning the head of the cams with the lock pins. Lock the cam by turning the cam head with a screwdriver until it is tightened. Please do not use an electric screwdriver to assemble the unit.