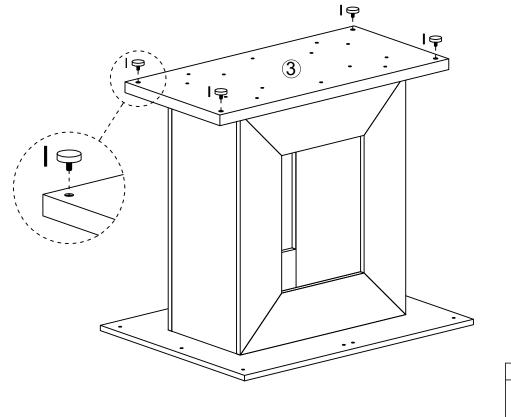

#### **Installation of Cams and Pins**

Screw the pin into the hole. To set the cams correctly, ensure that the arrow on the cam is opening to the hole of the pin it is locking. Lock the cam by turning the cam head with a screwdriver until it is tightened. Please do not use an electric screwdriver to assemble the unit.