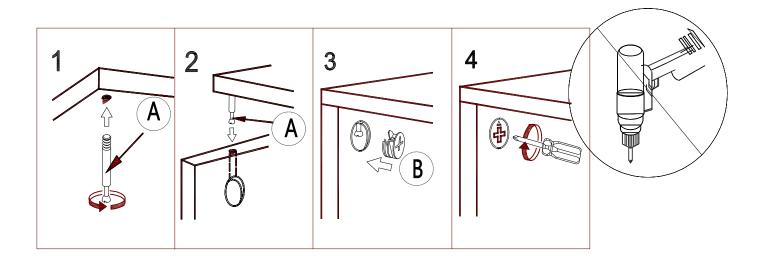

#### **Installation of Cams and Pins**

Screw the pin into the hole. To set the cams correctly, ensure that the arrow on the cam is opening to the hole of the pin it is locking. Lock the cam by turning the cam head with a screwdriver until it is tightened. Please do not use an electric screwdriver to assemble the unit.