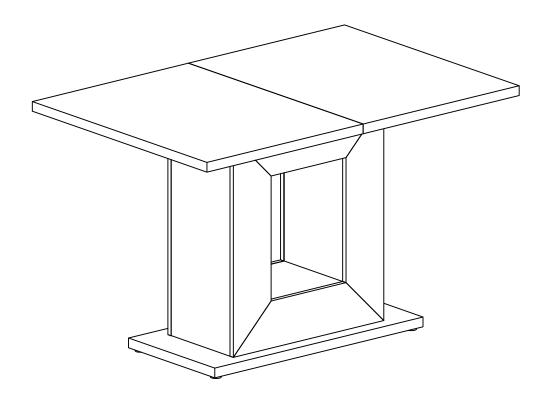

Model No. HOGA-RY0140

**Dining Table** 

### Call us! We're here to help!

If you have any issues with this product, please contact our customer service team **before returning** it.



We want you to be completely satisfied with your purchase! If anything is missing, damaged, incorrect, or not what you expected, don't worry. Please keep the outer packaging and take photos of both the packaging and products, and then reach out to us at support@tribesigns.com or call us at **1-424-220-6888.** We'll take care of everything and send you a free replacement, so you can enjoy your purchase as soon as possible without any hassle.

#### **Assembly Instructions:**

- 1. Carefully read these instructions and keep them for future reference.
- 2. Refer to the parts list for guidance and ensure that