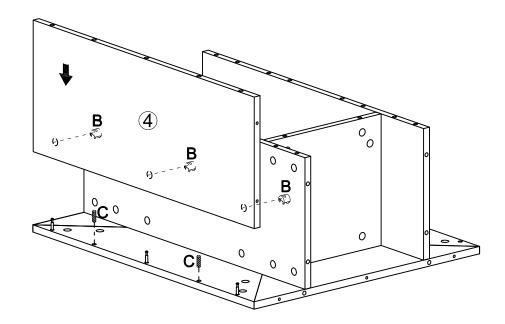

#### **Assembly Instructions:**

- 1. Carefully read these instructions and keep them for future reference.
- 2. Refer to the parts list for guidance and ensure that you have all the pieces before starting the assembly process, if anything is missing, damaged, incorrect, contact us FIRSTLY BEFORE assembling.
- 3. When assembling, place all parts on a soft, clean, and flat surface, such as a carpet, to prevent any scratches.
- 4. To avoid misalignment of the holes, Please don't full tighten the screws until you ensure all parts in place.

#### **Installation of Cams and Pins**

Screw the pin into the hole. To set the cams correctly, ensure that the arrow on the cam is opening to the hole of the pin it is locking. Lock the cam by turning the cam head with a screwdriver until it is tightened. Please do not use an electric screwdriver to assemble the unit.