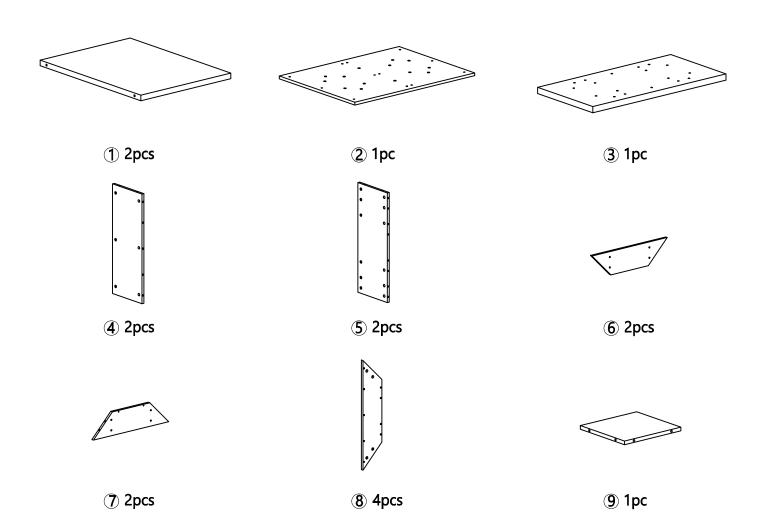

**Assembly Instructions:**

- 1. Carefully read these instructions and keep them for future reference.
- 2. Refer to the parts list for guidance and ensure that you have all the pieces before starting the assembly process, if anything is missing, damaged, incorrect, contact us FIRSTLY BEFORE assembling.
- 3. When assembling, place all parts on a soft, clean, and flat surface, such as a carpet, to prevent any scratches.
- 4. To avoid misalignment of the holes, Please don't full tighten the screws until you ensure all parts in place.

#### **Follow Tribesign:**









Instagram









(I Caution

Make sure all parts are included. Most board parts are labeled or stamped on the raw edge. Contact us for free replacement if having damaged or missing parts.



#### **Parts & Hardware List**



#### **Hardware List**

| Α       | X60+1 | В     | X60+1 | С    | X24+1 | D    | X2+1 | Е    | X14+1 |
|---------|-------|-------|-------|------|-------|------|------|------|-------|
|         |       |       |       |      |       |      |      | 9000 |       |
| φ6X35mm |       | φ15X1 | 12mm  | φ8Χ3 | 30mm  | Ø10X | 50mm | φ7X4 | 47mm  |

|         | F