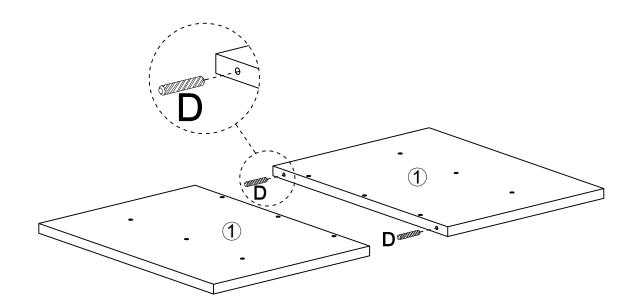

#### **Hardware List**

| Α       | X60+1 | В     | X60+1 | С    | X24+1 | D    | X2+1 | Е    | X14+1 |
|---------|-------|-------|-------|------|-------|------|------|------|-------|
|         |       |       |       |      |       |      |      | 9000 |       |
| φ6X35mm |       | φ15X1 | 12mm  | φ8Χ3 | 30mm  | Ø10X | 50mm | φ7X4 | 47mm  |