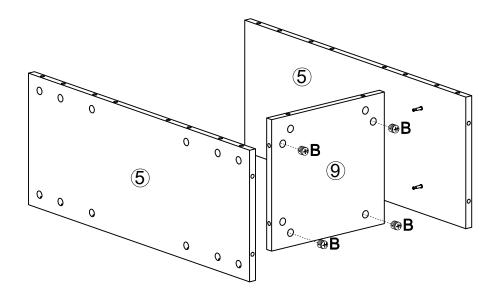

#### **Assembly Instructions:**

- 1. Carefully read these instructions and keep them for future reference.
- 2. Refer to the parts list for guidance and ensure that you have all the pieces before starting the assembly process, if anything is missing, damaged, incorrect, contact us FIRSTLY BEFORE assembling.
- 3. When assembling, place all parts on a soft, clean, and flat surface, such as a carpet, to prevent any scratches.
- 4. To avoid misalignment of the holes, Please don't full tighten the screws until you ensure all parts in place.

#### **Installation of Cams and Pins**

Screw the pin into the hole. To set the cams correctly, ensure that the arrow on the cam is opening to the hole of the pin it is locking. Lock the cam by turning the cam head with a screwdriver until it is tightened. Please do not use an electric screwdriver to assemble the unit.