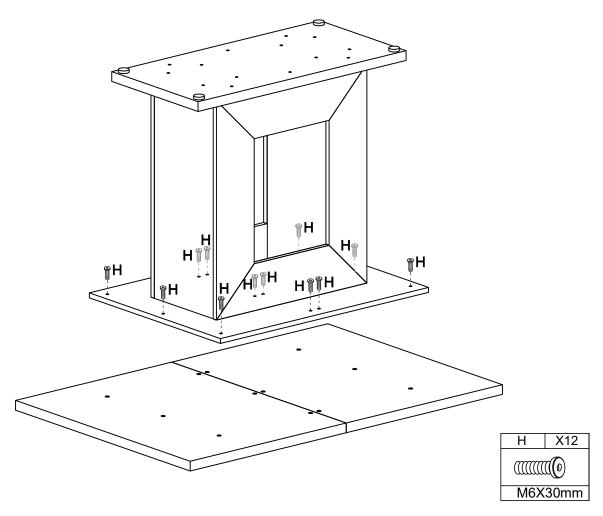

|         | F                                                                                                                                                                                                                                                                                                                                                                                                                                                                                                                                                                                                                                                                                                                                                                                                                                                                                                                                                                                                                                                                                                                                                                                                                                                                                                                                                                                                                                                                                                                                                                                                                                                                                                                                                                                                                                                                                                                                                                                                                                                                                                                             | X14+1 | G     | X1      | Η | X12+1 |       | X4 |
|---------|-------------------------------------------------------------------------------------------------------------------------------------------------------------------------------------------------------------------------------------------------------------------------------------------------------------------------------------------------------------------------------------------------------------------------------------------------------------------------------------------------------------------------------------------------------------------------------------------------------------------------------------------------------------------------------------------------------------------------------------------------------------------------------------------------------------------------------------------------------------------------------------------------------------------------------------------------------------------------------------------------------------------------------------------------------------------------------------------------------------------------------------------------------------------------------------------------------------------------------------------------------------------------------------------------------------------------------------------------------------------------------------------------------------------------------------------------------------------------------------------------------------------------------------------------------------------------------------------------------------------------------------------------------------------------------------------------------------------------------------------------------------------------------------------------------------------------------------------------------------------------------------------------------------------------------------------------------------------------------------------------------------------------------------------------------------------------------------------------------------------------------|-------|-------|---------|---|-------|-------|----|
|         | (a) This state of the state of |       |       |         |   |       |       |    |
| φ7X57mm |                                                                                                                                                                                                                                                                                                                                                                                                                                                                                                                                                                                                                                                                                                                                                                                                                                                                                                                                                                                                                                                                                                                                                                                                                                                                                                                                                                                                                                                                                                                                                                                                                                                                                                                                                                                                                                                                                                                                                                                                                                                                                                                               | M4X   | .55mm | M6X30mm |   | M6XQ  | )30mm |    |