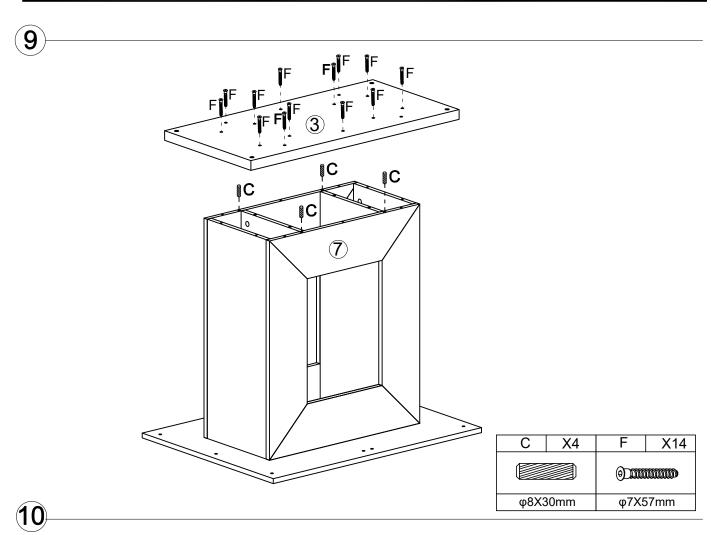

#### **Assembly Instructions:**

- 1. Carefully read these instructions and keep them for future reference.
- 2. Refer to the parts list for guidance and ensure that you have all the pieces before starting the assembly process, if anything is missing, damaged, incorrect, contact us FIRSTLY BEFORE assembling.
- 3. When assembling, place all parts on a soft, clean, and flat surface, such as a carpet, to prevent any scratches.
- 4. To avoid misalignment of the holes, Please don't full tighten the screws until you ensure all parts in place.

#### **Installation of Cams and Pins**

Screw the pin into the hole. To set the cams correctly, ensure that the arrow on the cam is opening to the hole of the pin it is locking. Lock the cam by turning the cam head with a screwdriver until it is tightened. Please do not use an electric screwdriver to assemble the unit.

Read each step carefully before starting. It is very important that each step of instruction is performed in the correct order. If these steps are not followed in sequence, assembly difficulties will occur.