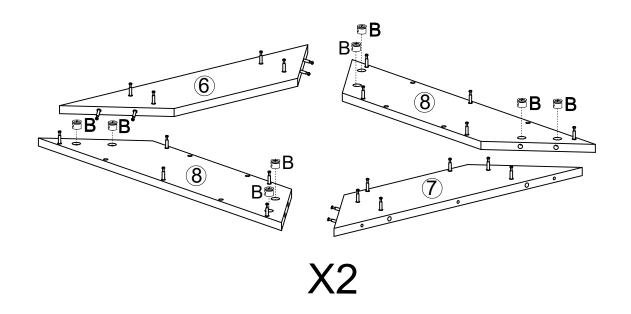

#### **Hardware List**

| Α       | X60+1 | В     | X60+1 | С    | X24+1 | D    | X2+1 | Е    | X14+1 |
|---------|-------|-------|-------|------|-------|------|------|------|-------|
|         |       |       |       |      |       |      |      | 9000 |       |
| φ6X35mm |       | φ15X1 | 12mm  | φ8Χ3 | 30mm  | Ø10X | 50mm | φ7X4 | 47mm  |