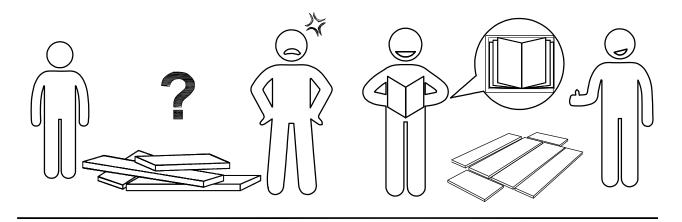

#### **Assembly Instructions:**

- 1. Carefully read these instructions and keep them for future reference.
- 2. Refer to the parts list for guidance and ensure that you have all the pieces before starting the assembly process, if anything is missing, damaged, incorrect, contact us FIRSTLY BEFORE assembling.
- 3. When assembling, place all parts on a soft, clean, and flat surface, such as a carpet, to prevent any scratches.
- 4. To avoid misalignment of the holes, Please don't full tighten the screws until you ensure all parts in place.

#### **Follow Tribesign:**

Instagram

(I Caution

Make sure all parts are included. Most board parts are labeled or stamped on the raw edge. Contact us for free replacement if having damaged or missing parts.