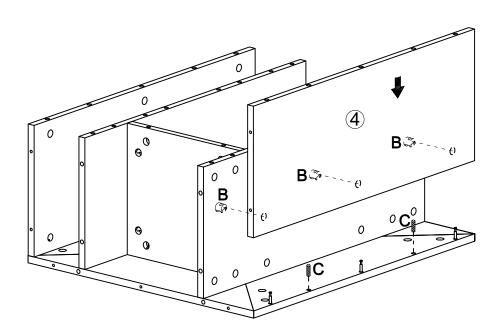

#### **Assembly Instructions:**

- 1. Carefully read these instructions and keep them for future reference.
- 2. Refer to the parts list for guidance and ensure that you have all the pieces before starting the assembly process, if anything is missing, damaged, incorrect, contact us FIRSTLY BEFORE assembling.
- 3. When assembling, place all parts on a soft, clean, and flat surface, such as a carpet, to prevent any scratches.
- 4. To avoid misalignment of the holes, Please don't full tighten the screws until you ensure all parts in place.

#### **Installation of Cams and Pins**

Screw the pin into the hole. To set the cams correctly, ensure that the arrow on the cam is opening to the hole of the pin it is locking. Lock the cam by turning the cam head with a screwdriver until it is tightened. Please do not use an electric screwdriver to assemble the unit.

Read each step carefully before starting. It is very important that each step of instruction is performed in the correct order. If these steps are not followed in sequence, assembly difficulties will occur.