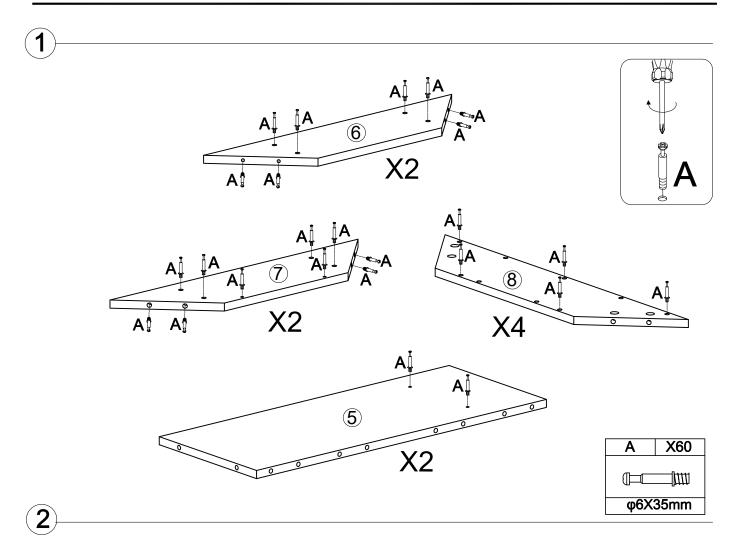

#### **Assembly Instructions:**

- 1. Carefully read these instructions and keep them for future reference.
- 2. Refer to the parts list for guidance and ensure that you have all the pieces before starting the assembly process, if anything is missing, damaged, incorrect, contact us FIRSTLY BEFORE assembling.
- 3. When assembling, place all parts on a soft, clean, and flat surface, such as a carpet, to prevent any scratches.
- 4. To avoid misalignment of the holes, Please don't full tighten the screws until you ensure all parts in place.

#### **Hardware List**

| Α       | X60+1 | В     | X60+1 | С    | X24+1 | D    | X2+1 | Е    | X14+1 |
|---------|-------|-------|-------|------|-------|------|------|------|-------|
|         |       |       |       |      |       |      |      | 9000 |       |
| φ6X35mm |       | φ15X1 | 12mm  | φ8Χ3 | 30mm  | Ø10X | 50mm | φ7X4 | 47mm  |