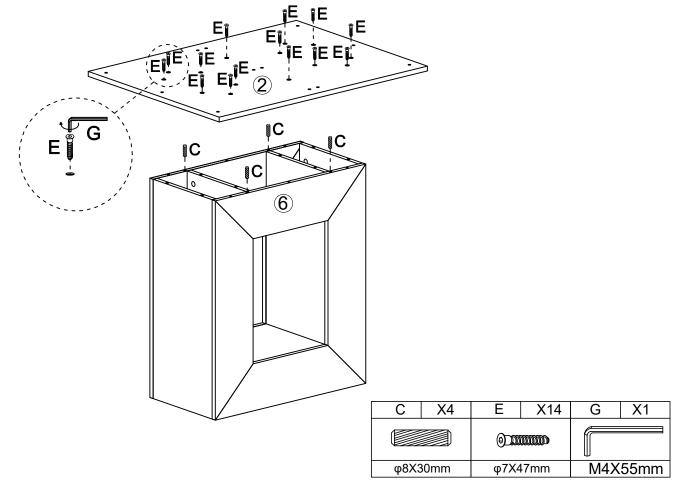

#### **Assembly Instructions:**

- 1. Carefully read these instructions and keep them for future reference.
- 2. Refer to the parts list for guidance and ensure that you have all the pieces before starting the assembly process, if anything is missing, damaged, incorrect, contact us FIRSTLY BEFORE assembling.
- 3. When assembling, place all parts on a soft, clean, and flat surface, such as a carpet, to prevent any scratches.
- 4. To avoid misalignment of the holes, Please don't full tighten the screws until you ensure all parts in place.

#### **Installation of Cams and Pins**

Screw the pin into the hole. To set the cams correctly, ensure that the arrow on the cam is opening to the hole of the pin it is locking. Lock the cam by turning the cam head with a screwdriver until it is tightened. Please do not use an electric screwdriver to assemble the unit.

Read each step carefully before starting. It is very important that each step of instruction is performed in the correct order. If these steps are not followed in sequence, assembly difficulties will occur.