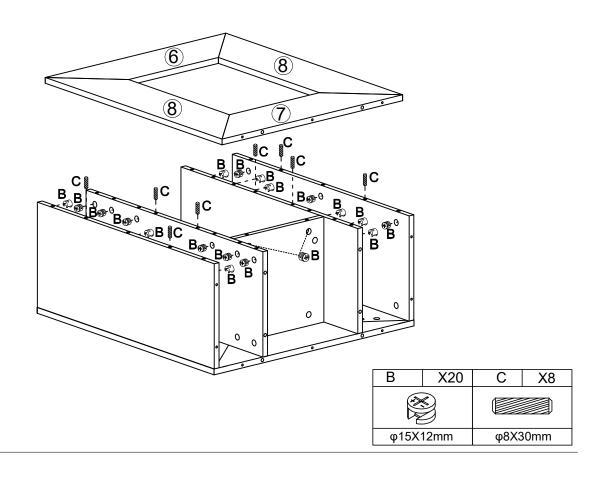

#### **Assembly Instructions:**

- 1. Carefully read these instructions and keep them for future reference.
- 2. Refer to the parts list for guidance and ensure that you have all the pieces before starting the assembly process, if anything is missing, damaged, incorrect, contact us FIRSTLY BEFORE assembling.
- 3. When assembling, place all parts on a soft, clean, and flat surface, such as a carpet, to prevent any scratches.
- 4. To avoid misalignment of the holes, Please don't full tighten the screws until you ensure all parts in place.

#### **Installation of Cams and Pins**

Screw the pin into the hole. To set the cams correctly, ensure that the arrow on the cam is opening to the hole of the pin it is locking. Lock the cam by turning the cam head with a screwdriver until it is tightened. Please do not use an electric screwdriver to assemble the unit.

Read each step carefully before starting. It is very important that each step of instruction is performed in the correct order. If these steps are not followed in sequence, assembly difficulties will occur.