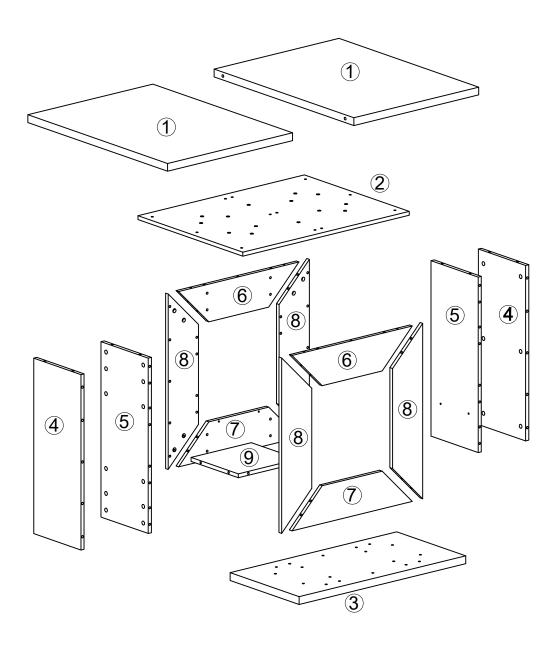

t to us at support@tribesigns.com or call us at **1-424-220-6888.** We'll take care of everything and send you a free replacement, so you can enjoy your purchase as soon as possible without any hassle.

#### **Assembly Instructions:**

- 1. Carefully read these instructions and keep them for future reference.
- 2. Refer to the parts list for guidance and ensure that you have all the pieces before starting the assembly process, if anything is missing, damaged, incorrect, contact us FIRSTLY BEFORE assembling.
- 3. When assembling, place all parts on a soft, clean, and flat surface, such as a carpet, to prevent any scratches.
- 4. To avoid misalignment of the holes, Please don't full tighten the screws until you ensure all parts in place.

#### **Follow Tribesign:**









Instagram









(I Caution

Make sure all parts are included. Most board parts are labeled or stamped on the raw edge. Contact us for free replacement if having damaged or missing parts.



#### **Parts & Hardware List**



#### **Hardware List**

| Α       | X60+1 | В     | X60+1 | С    | X24+1 | D    | X2+1 | Е    | X14+1 |
|---------|-------|-------|-------|------|-------|------|------|------|-------|
|         |       |       |       |      |       |      |      | 9000 |       |
| φ6X35mm |       | φ15X1 | 12mm  | φ8Χ3 | 30mm  | Ø10X | 50mm | φ7X4 | 47mm  |

|         | F