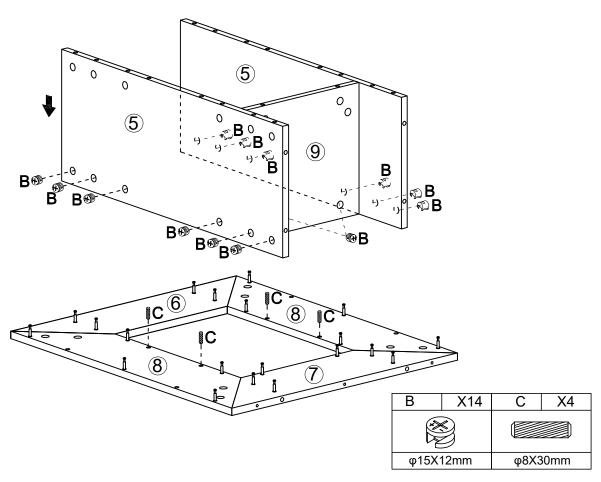

#### **Assembly Instructions:**

- 1. Carefully read these instructions and keep them for future reference.
- 2. Refer to the parts list for guidance and ensure that you have all the pieces before starting the assembly process, if anything is missing, damaged, incorrect, contact us FIRSTLY BEFORE assembling.
- 3. When assembling, place all parts on a soft, clean, and flat surface, such as a carpet, to prevent any scratches.
- 4. To avoid misalignment of the holes, Please don't full tighten the screws until you ensure all parts in place.

#### **Installation of Cams and Pins**

Screw the pin into the hole. To set the cams correctly, ensure that the arrow on the cam is opening to the hole of the pin it is locking. Lock the cam by turning the cam head with a screwdriver until it is tightened. Please do not use an electric screwdriver to assemble the unit.