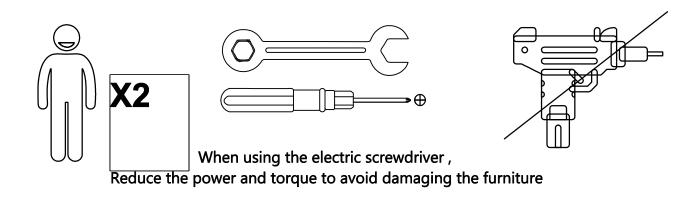

#### **Assembly Instructions:**

- 1. Carefully read these instructions and keep them for future reference.
- 2. Refer to the parts list for guidance and ensure that you have all the pieces before starting the assembly process, if anything is missing, damaged, incorrect, contact us FIRSTLY BEFORE assembling.
- 3. When assembling, place all parts on a soft, clean, and flat surface, such as a carpet, to prevent any scratches.
- 4. To avoid misalignment of the holes, Please don't full tighten the screws until you ensure all parts in place.

#### **Installation of Cams and Pins**

Screw the pin into the hole. To set the cams correctly, ensure that the arrow on the cam is opening to the hole of the pin it is locking. Lock the cam by turning the cam head with a screwdriver until it is tightened. Please do not use an electric screwdriver to assemble the unit.