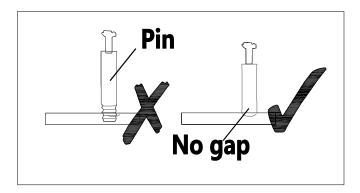

#### **Installation of Cams and Pins**

Screw the pin into the hole. To set the cams correctly, ensure that the arrow on the cam is opening to the hole of the pin it is locking. Lock the cam by turning the cam head with a screwdriver until it is tightened. Please do not use an electric screwdriver to assemble the unit.