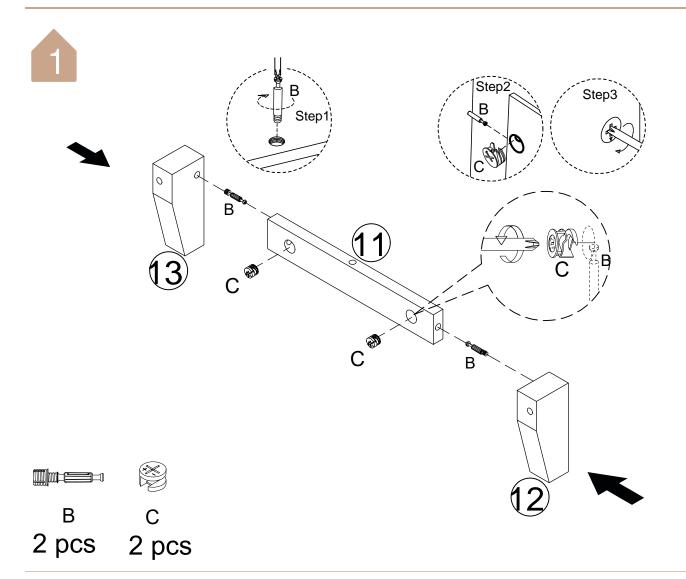

ead each step carefully before starting. It is very important that each step of struction is performed in the correct order. If these steps are not followed in equence, assembly difficulties will occur.