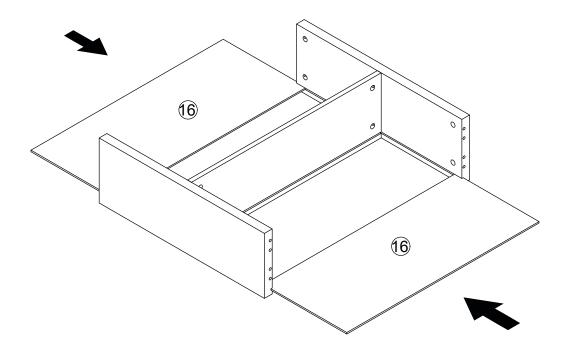

|             |             | <br>      |             |
|            |             |                  |             |             | 1<br>     |             |

www.tribesigns.com

#### Installation of Cams and Pins

Screw the pin into the hole. To set the cams correctly, ensure that the arrow on the cam is opening to the hole of the pin it is locking. Lock the cam by turning the cam head with a screwdriver until it is tightened. Please do not use an electric screwdriver to assemble the unit.



ead each step carefully before starting. It is very important that each step of struction is performed in the correct order. If these steps are not followed in equence, assembly difficulties will occur.







Tribosigns www.tribesigns.com





























В

C

4 pcs 4 pcs 4 pcs

D















В

4 pcs

С

D

4 pcs 4 pcs





Ε

4 pcs

www.tribesigns.com Tribosfuns























М 1 рс





М

1 pc





## Tribesigns

# Thank you for your support!



#### Contact our customer service team



support@tribesigns.com www.tribesigns.com



1-424-220-6888 Contact us anytime except 12:00 AMto 8:00 AMEST.

## Follow Tribesigns



Facebook



Instagram



Pinterest



Twitter



YouTube



TikTok



WhatsApp