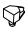

#### Installation of Cams and Pins

Screw the pin into the hole. To set the cams correctly, ensure that the arrow on the cam is opening to the hole of the pin it is locking. Lock the cam by turning the cam head with a screwdriver until it is tightened. Please do not use an electric screwdriver to assemble the unit.