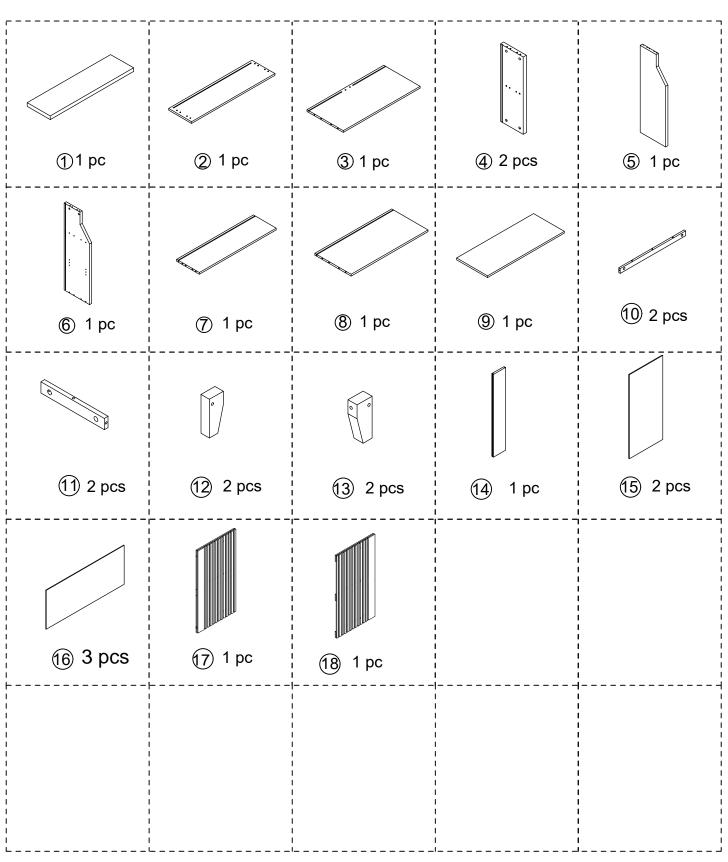

ything's there before starting assembly.
- 3. When assembling, put all parts on a soft, smooth surface like a carpet to avoid scratches.
- 4. Don't fully tighten screws until all parts are confirmed in place to avoid misalignment.

#### How to Get the Assembly Video



Note: If you can't find the assembly video, please contact us.



We recommend using hand tools for assembly.

If an electric screwdriver is used, reduce power and torque to avoid damage to the product.



## Install the Anti-Tip Straps

Using the anti-tip straps can reduce the risk of tipping over, but can not eliminate it.











Make sure all parts are included. Most board parts are labeled or stamped on the raw edge. Contact us for a free replacement if you encounter any damaged or missing parts.



#### Parts List





## Hardware List

| A<br>9 pcs | B<br>37 pcs | ©<br>C<br>37 pcs | D<br>25 pcs | E<br>5 pcs  | F<br>1 pc | G<br>2 pcs  |
|------------|-------------|------------------|-------------|-------------|-----------|-------------|
| Dance      |             | Timm             |             | Danna>      |           | 0           |
| H<br>2 pcs | I<br>31 pcs | J<br>31 pcs      | K<br>4 pcs  | L<br>29 pcs | M<br>1 pc | N<br>13 pcs |
|            |             |                  |             |             |           |             |
|            |             |                  |             |             | <br>      |             |
|            |             |                  |             |             | <br>      |             |
|            |             |                  |             |