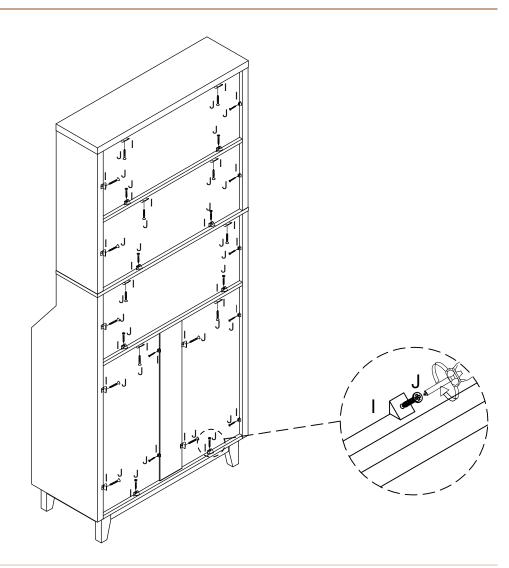

## Install the Anti-Tip Straps

Using the anti-tip straps can reduce the risk of tipping over, but can not eliminate it.

Make sure all parts are included. Most board parts are labeled or stamped on the raw edge. Contact us for a free replacement if you encounter any damaged or missing parts.