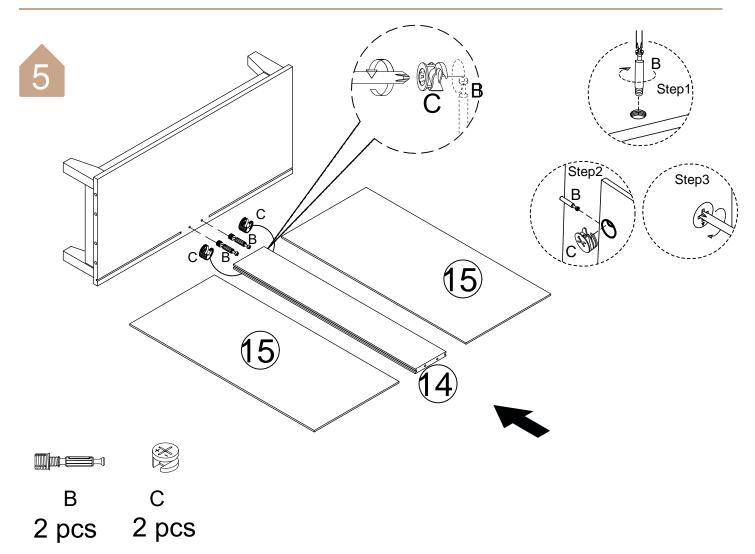

#### Installation of Cams and Pins

Screw the pin into the hole. To set the cams correctly, ensure that the arrow on the cam is opening to the hole of the pin it is locking. Lock the cam by turning the cam head with a screwdriver until it is tightened. Please do not use an electric screwdriver to assemble the unit.