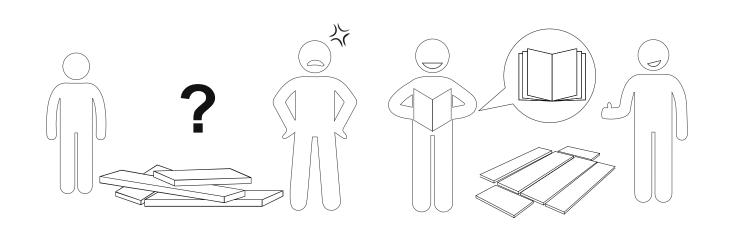

#### Warm Tips

- 1. Carefully read these instructions and keep them for future reference.
- 2. Check the parts list and confirm everything's there before starting assembly.
- 3. When assembling, put all parts on a soft, smooth surface like a carpet to avoid scratches.
- 4. Don't fully tighten screws until all parts are confirmed in place to avoid misalignment.

ead each step carefully before starting. It is very important that each step of struction is performed in the correct order. If these steps are not followed in equence, assembly difficulties will occur.