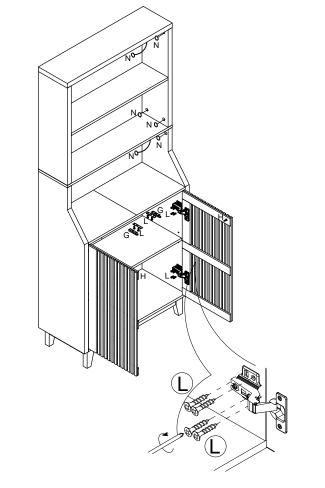

#### Installation of Cams and Pins

Screw the pin into the hole. To set the cams correctly, ensure that the arrow on the cam is opening to the hole of the pin it is locking. Lock the cam by turning the cam head with a screwdriver until it is tightened. Please do not use an electric screwdriver to assemble the unit.