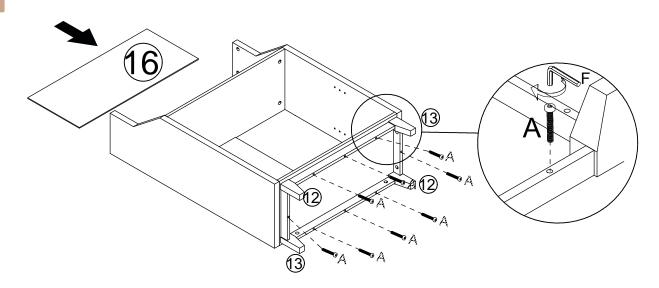

## Install the Anti-Tip Straps

Using the anti-tip straps can reduce the risk of tipping over, but can not eliminate it.

Make sure all parts are included. Most board parts are labeled or stamped on the raw edge. Contact us for a free replacement if you encounter any damaged or missing parts.

#### Installation of Cams and Pins

Screw the pin into the hole. To set the cams correctly, ensure that the arrow on the cam is opening to the hole of the pin it is locking. Lock the cam by turning the cam head with a screwdriver until it is tightened. Please do not use an electric screwdriver to assemble the unit.