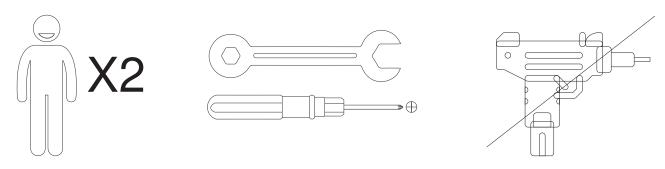

#### How to Get the Assembly Video

Note: If you can't find the assembly video, please contact us.

We recommend using hand tools for assembly.

If an electric screwdriver is used, reduce power and torque to avoid damage to the product.