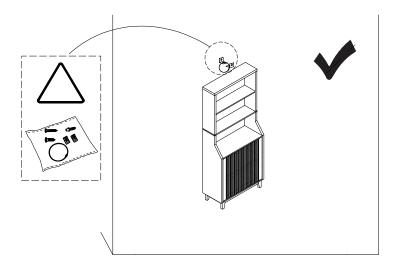

## Install the Anti-Tip Straps

Using the anti-tip straps can reduce the risk of tipping over, but can not eliminate it.

Make sure all parts are included. Most board parts are labeled or stamped on the raw edge. Contact us for a free replacement if you encounter any damaged or missing parts.