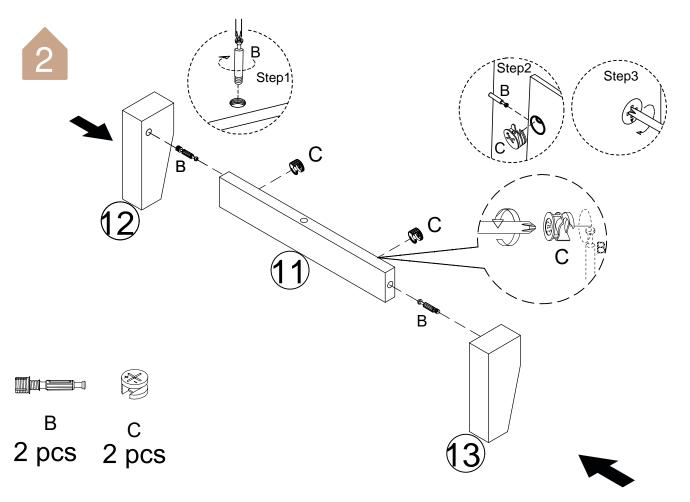

ead each step carefully before starting. It is very important that each step of struction is performed in the correct order. If these steps are not followed in equence, assembly difficulties will occur.