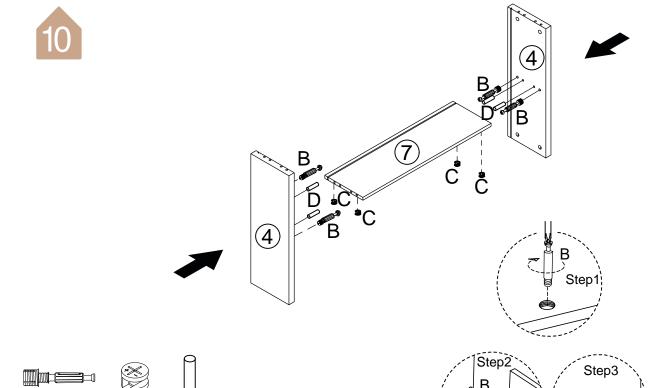

#### Installation of Cams and Pins

Screw the pin into the hole. To set the cams correctly, ensure that the arrow on the cam is opening to the hole of the pin it is locking. Lock the cam by turning the cam head with a screwdriver until it is tightened. Please do not use an electric screwdriver to assemble the unit.