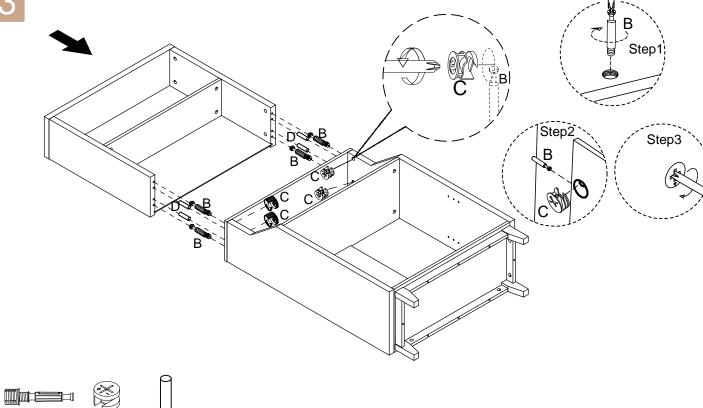

#### Installation of Cams and Pins

Screw the pin into the hole. To set the cams correctly, ensure that the arrow on the cam is opening to the hole of the pin it is locking. Lock the cam by turning the cam head with a screwdriver until it is tightened. Please do not use an electric screwdriver to assemble the unit.