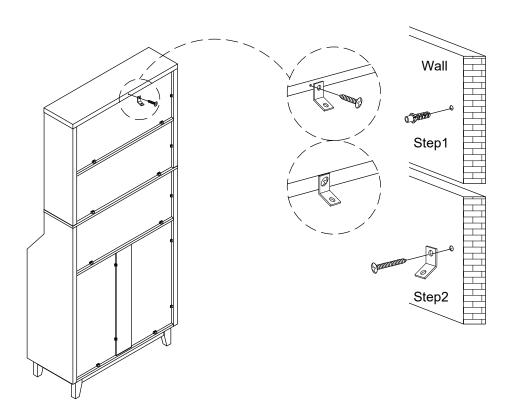

## Install the Anti-Tip Straps

Using the anti-tip straps can reduce the risk of tipping over, but can not eliminate it.

Make sure all parts are included. Most board parts are labeled or stamped on the raw edge. Contact us for a free replacement if you encounter any damaged or missing parts.