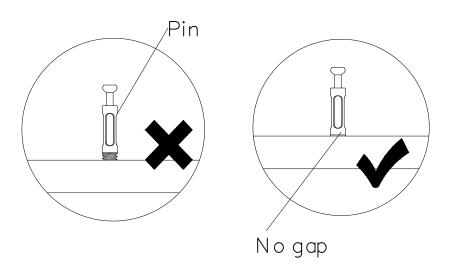

#### Installation of Cams and Pins

Screw the pin into the hole. To set the cams correctly, ensure that the arrow on the cam is opening to the hole of the pin it is locking. Lock the cam by turning the cam head with a screwdriver until it is tightened. Please do not use an electric screwdriver to assemble the unit.