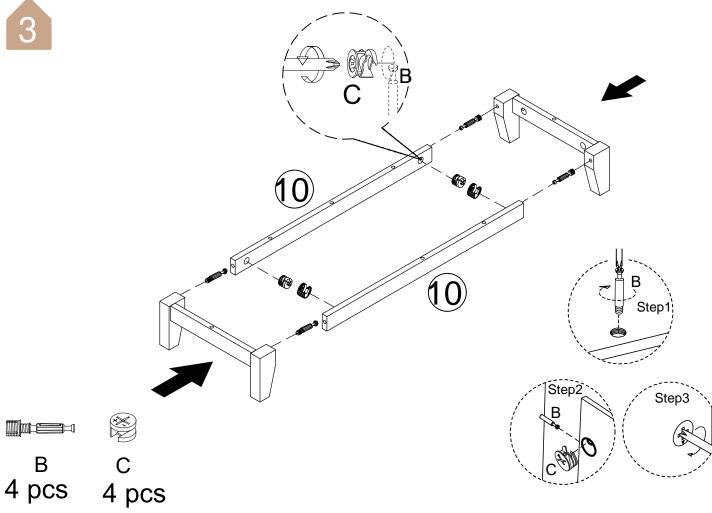

ead each step carefully before starting. It is very important that each step of struction is performed in the correct order. If these steps are not followed in equence, assembly difficulties will occur.