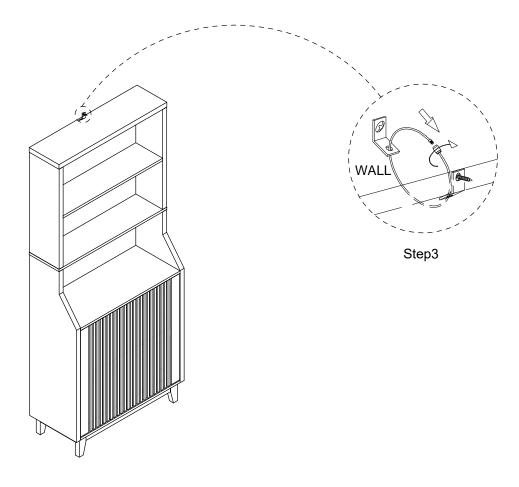

## Install the Anti-Tip Straps

Using the anti-tip straps can reduce the risk of tipping over, but can not eliminate it.

Make sure all parts are included. Most board parts are labeled or stamped on the raw edge. Contact us for a free replacement if you encounter any damaged or missing parts.