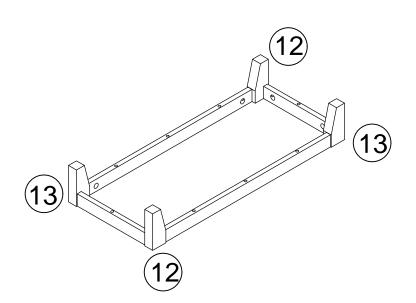

## Install the Anti-Tip Straps

Using the anti-tip straps can reduce the risk of tipping over, but can not eliminate it.

Make sure all parts are included. Most board parts are labeled or stamped on the raw edge. Contact us for a free replacement if you encounter any damaged or missing parts.