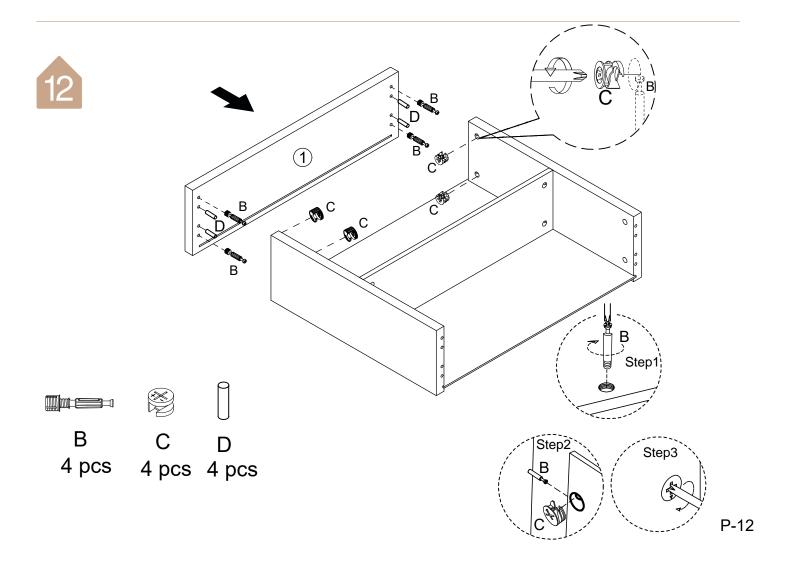

#### Installation of Cams and Pins

Screw the pin into the hole. To set the cams correctly, ensure that the arrow on the cam is opening to the hole of the pin it is locking. Lock the cam by turning the cam head with a screwdriver until it is tightened. Please do not use an electric screwdriver to assemble the unit.