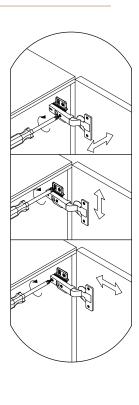

#### Installation of Cams and Pins

Screw the pin into the hole. To set the cams correctly, ensure that the arrow on the cam is opening to the hole of the pin it is locking. Lock the cam by turning the cam head with a screwdriver until it is tightened. Please do not use an electric screwdriver to assemble the unit.