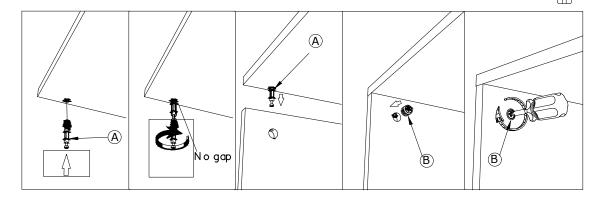

#### Installation of Cams and Pins

Screw the pin into the hole. To set the cams correctly, ensure that the arrow on the cam is opening to the hole of the pin it is locking. Lock the cam by turning the cam head with a screwdriver until it is tightened. Please do not use an electric screwdriver to assemble the unit.