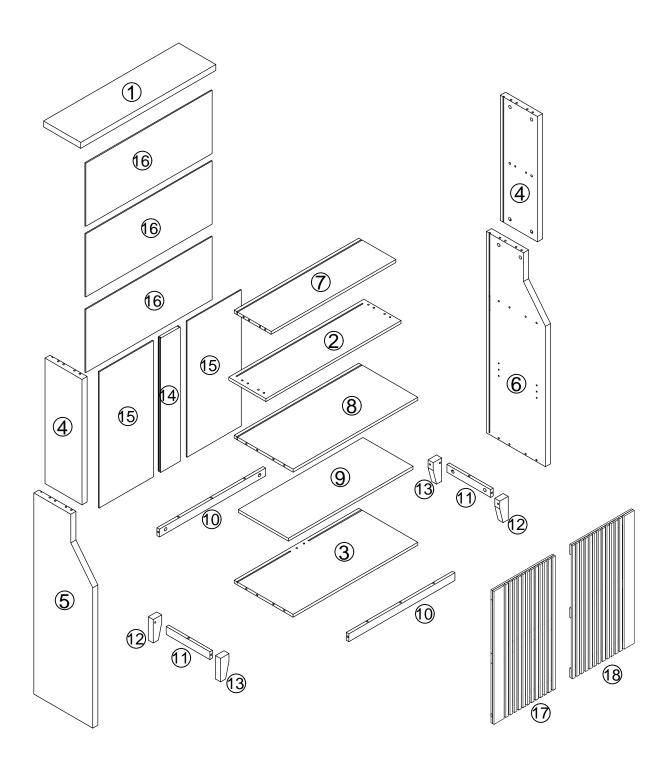

ckaging and the product, then contact us as soon as possible.

#### Warm Tips

- 1. Carefully read these instructions and keep them for future reference.
- 2. Check the parts list and confirm everything's there before starting assembly.
- 3. When assembling, put all parts on a soft, smooth surface like a carpet to avoid scratches.
- 4. Don't fully tighten screws until all parts are confirmed in place to avoid misalignment.

#### How to Get the Assembly Video



Note: If you can't find the assembly video, please contact us.



We recommend using hand tools for assembly.

If an electric screwdriver is used, reduce power and torque to avoid damage to the product.



## Install the Anti-Tip Straps

Using the anti-tip straps can reduce the risk of tipping over, but can not eliminate it.











Make sure all parts are included. Most board parts are labeled or stamped on the raw edge. Contact us for a free replacement if you encounter any damaged or missing parts.



#### Parts List





## Hardware List

| A<br>9 pcs | B<br>37 pcs | ©<br>C<br>37 pcs | D<br>25 pcs | E<br>5 pcs  | F<br>1 pc | G<br>2 pcs  |
|------------|-------------|------------------|-------------|-------------|-----------|-------------|
| Dance      |             | Timm             |             | Danna>      |           | 0           |
| H<br>2 pcs | I<br>31 pcs | J<br>31 pcs      | K<br>4 pcs  | L<br>29 pcs | M<br>1 pc | N<br>13 pcs |
|            |             |                  |             |             |           |             |
|            |             |                  |             |