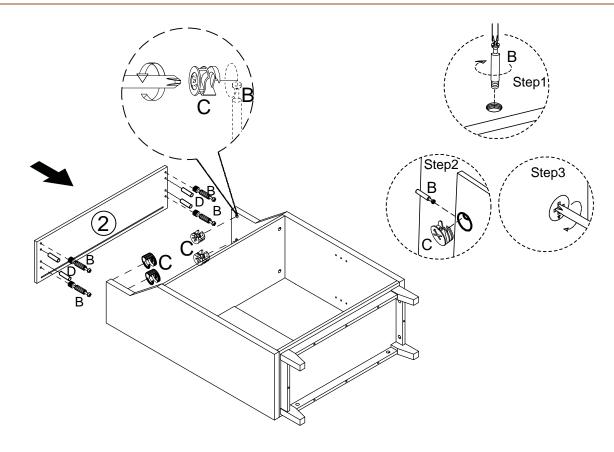

#### Installation of Cams and Pins

Screw the pin into the hole. To set the cams correctly, ensure that the arrow on the cam is opening to the hole of the pin it is locking. Lock the cam by turning the cam head with a screwdriver until it is tightened. Please do not use an electric screwdriver to assemble the unit.