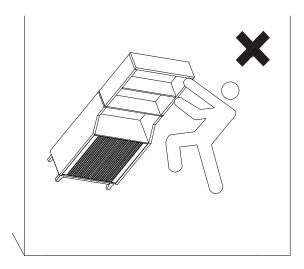

## Install the Anti-Tip Straps

Using the anti-tip straps can reduce the risk of tipping over, but can not eliminate it.

Make sure all parts are included. Most board parts are labeled or stamped on the raw edge. Contact us for a free replacement if you encounter any damaged or missing parts.