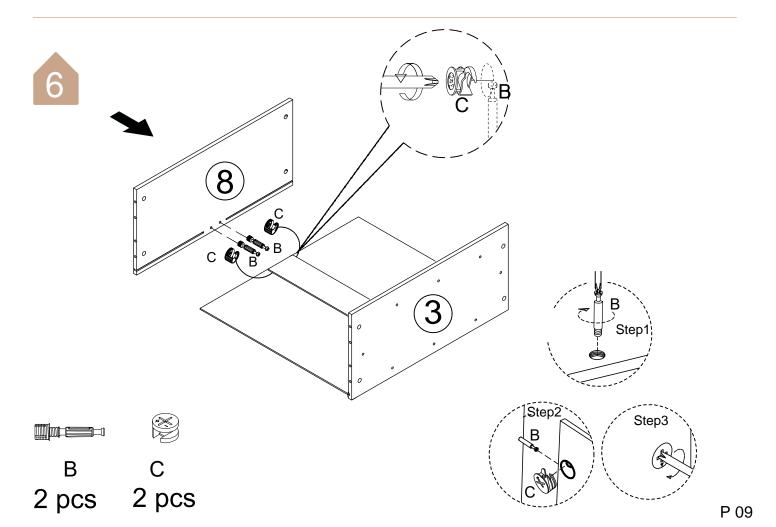

#### Installation of Cams and Pins

Screw the pin into the hole. To set the cams correctly, ensure that the arrow on the cam is opening to the hole of the pin it is locking. Lock the cam by turning the cam head with a screwdriver until it is tightened. Please do not use an electric screwdriver to assemble the unit.