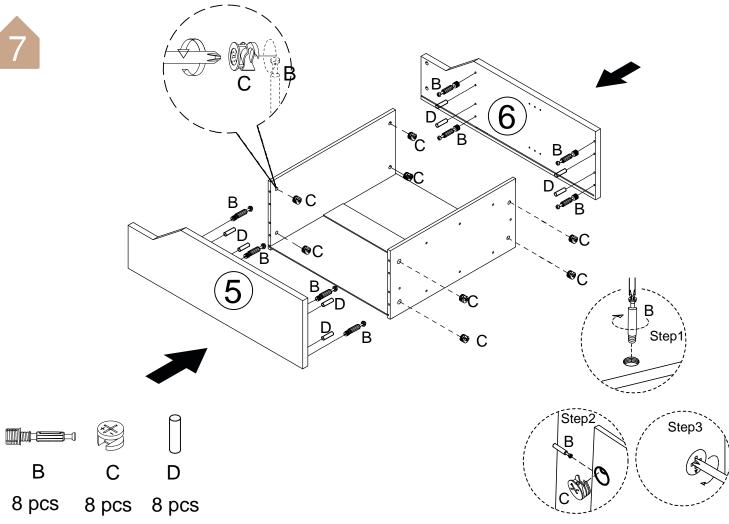

#### Installation of Cams and Pins

Screw the pin into the hole. To set the cams correctly, ensure that the arrow on the cam is opening to the hole of the pin it is locking. Lock the cam by turning the cam head with a screwdriver until it is tightened. Please do not use an electric screwdriver to assemble the unit.