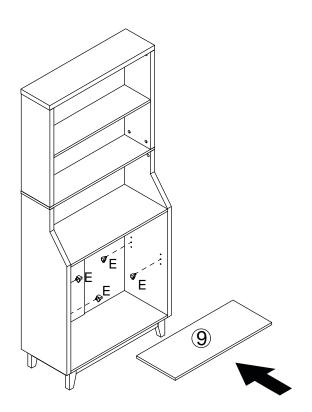

#### Installation of Cams and Pins

Screw the pin into the hole. To set the cams correctly, ensure that the arrow on the cam is opening to the hole of the pin it is locking. Lock the cam by turning the cam head with a screwdriver until it is tightened. Please do not use an electric screwdriver to assemble the unit.