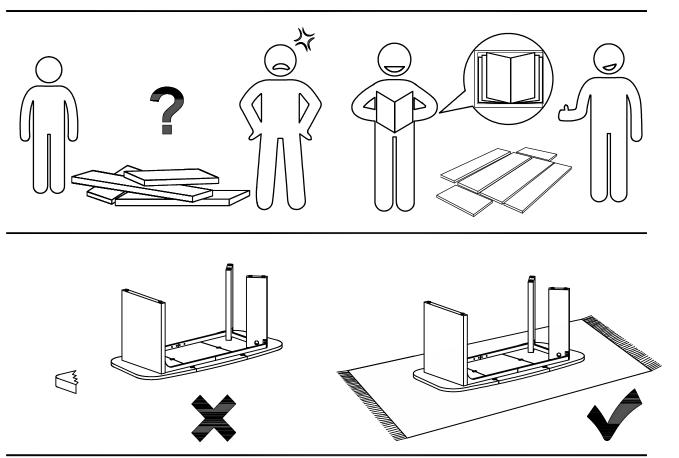

#### **Assembly Instructions:**

- 1. Carefully read these instructions and keep them for future reference.
- 2. Refer to the parts list for guidance and ensure that you have all the pieces before starting the assembly process, if anything is missing, damaged, incorrect, contact us FIRSTLY BEFORE assembling.
- 3. When assembling, place all parts on a soft, clean, and flat surface, such as a carpet, to prevent any scratches.
- 4. To avoid misalignment of the holes, Please don't full tighten the screws until you ensure all parts in place.