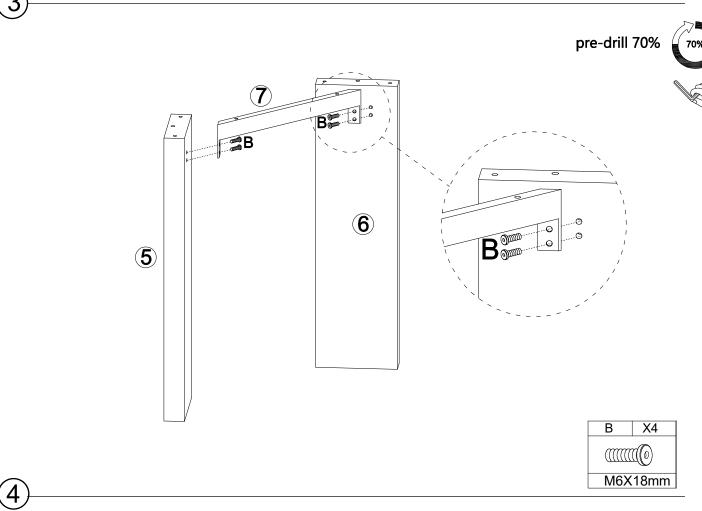

#### **Assembly Instructions:**

- 1. Carefully read these instructions and keep them for future reference.
- 2. Refer to the parts list for guidance and ensure that you have all the pieces before starting the assembly process, if anything is missing, damaged, incorrect, contact us FIRSTLY BEFORE assembling.
- 3. When assembling, place all parts on a soft, clean, and flat surface, such as a carpet, to prevent any scratches.
- 4. To avoid misalignment of the holes, Please don't full tighten the screws until you ensure all parts in place.

A

| Α            | X8    | D       | X1 |  |
|--------------|-------|---------|----|--|
| $\mathbb{m}$ |       |         |    |  |
| M6)          | (12mm | M4X55mm |    |  |

2

screw down

**(5)** 

6

| В   | X12  | K       | X6 |  |  |
|-----|------|---------|----|--|--|
|     |      |         |    |  |  |
| M6X | 18mm | 40X20mm |    |  |  |