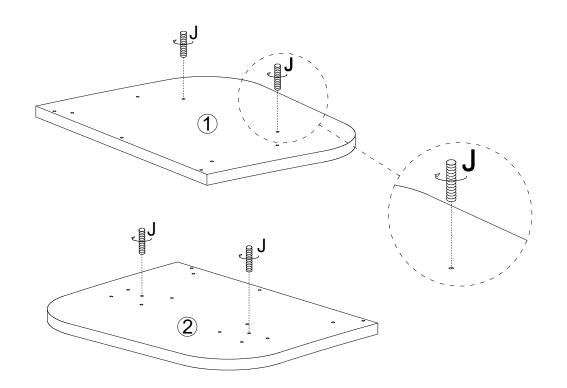

#### **Hardware List**

|   | Α         | X16+1 | В   | X24+1 | O                                             | X18+1 | D       | X1 | E       | X4+1 | F | X1 |
|---|-----------|-------|-----|-------|-----------------------------------------------|-------|---------|----|---------|------|---|----|
|   | <b>@</b>  |       |     |       | <b>①</b> !!!!!!!!!!!!!!!!!!!!!!!!!!!!!!!!!!!! |       |         |    |         |      | 2 |    |
|   | M6X12mm   |       | M6X | (18mm | m M6X55mm                                     |       | M4X55mm |    | Ø8X30mm |      |   |    |
|   |           |       |     |       |                                               |       |         |    |         |      |   |    |
|   | G         | X4    | Н   | X4    |                                               | X6    | J       | X4 | K       | X6   |   |    |
|   |           |       |     |       |                                               |       | Ommm    |    |         |      |   |    |
| Ī | 30X14X9mm |       | M8X | (14mm | M6XØ30mm                                      |       | M8X70mm |    | 40X20mm |      |   |    |