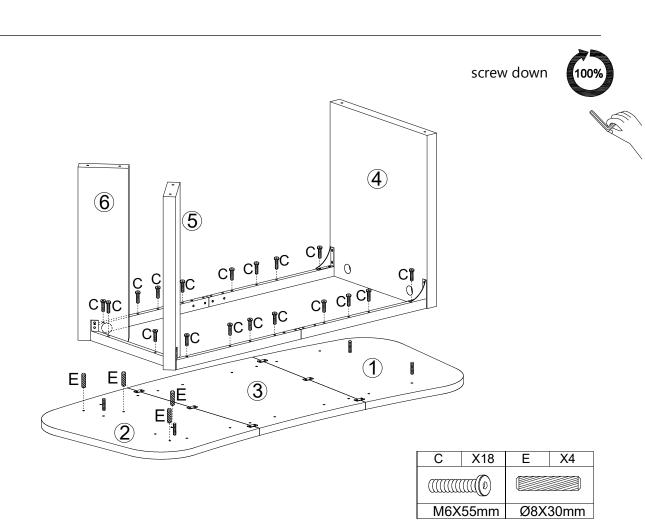

#### **Hardware List**

|   | Α         | X16+1 | В   | X24+1 | O                                             | X18+1 | D       | X1 | E       | X4+1 | F | X1 |
|---|-----------|-------|-----|-------|-----------------------------------------------|-------|---------|----|---------|------|---|----|
|   | <b>@</b>  |       |     |       | <b>①</b> !!!!!!!!!!!!!!!!!!!!!!!!!!!!!!!!!!!! |       |         |    |         |      | 2 |    |
|   | M6X12mm   |       | M6X | (18mm | m M6X55mm                                     |       | M4X55mm |    | Ø8X30mm |      |   |    |
|   |           |       |     |       |                                               |       |         |    |         |      |   |    |
|   | G         | X4    | Н   | X4    |                                               | X6    | J       | X4 | K       | X6   |   |    |
|   |           |       |     |       |                                               |       | Ommm    |    |         |      |   |    |
| Ī | 30X14X9mm |       | M8X | (14mm | M6XØ30mm                                      |       | M8X70mm |    | 40X20mm |      |   |    |

A

| Α            | X8    | D       | X1 |  |
|--------------|-------|---------|----|--|
| $\mathbb{m}$ |       |         |    |  |
| M6)          | (12mm | M4X55mm |    |  |

2

screw down

**(5)** 

6

| В   | X12  | K       | X6 |  |  |
|-----|------|---------|----|--|--|
|     |      |         |    |  |  |
| M6X | 18mm | 40X20mm |    |  |  |

8

| F | X1 | G     | X4   | Н   | X4   |  |
|---|----|-------|------|-----|------|--|
|   |    | 1     | >    |     |      |  |
|   |    | 30X14 | X9mm | M8X | 14mm |  |