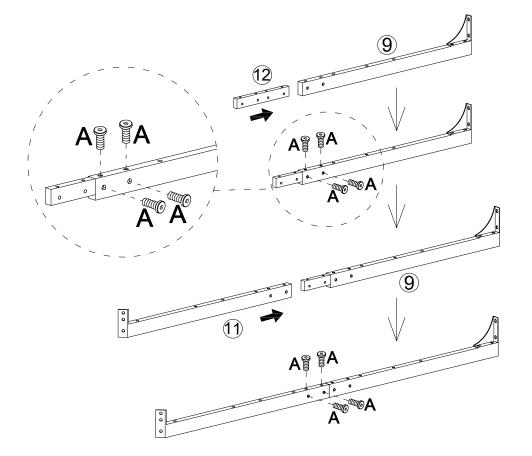

#### **Assembly Instructions:**

- 1. Carefully read these instructions and keep them for future reference.
- 2. Refer to the parts list for guidance and ensure that you have all the pieces before starting the assembly process, if anything is missing, damaged, incorrect, contact us FIRSTLY BEFORE assembling.
- 3. When assembling, place all parts on a soft, clean, and flat surface, such as a carpet, to prevent any scratches.
- 4. To avoid misalignment of the holes, Please don't full tighten the screws until you ensure all parts in place.

A

| Α            | X8    | D       | X1 |  |
|--------------|-------|---------|----|--|
| $\mathbb{m}$ |       |         |    |  |
| M6)          | (12mm | M4X55mm |    |  |

2

screw down

**(5)** 

6

| В   | X12  | K       | X6 |  |  |
|-----|------|---------|----|--|--|
|     |      |         |    |  |  |
| M6X | 18mm | 40X20mm |    |  |  |

8

| F | X1 | G     | X4   | Н   | X4   |  |
|---|----|-------|------|-----|------|--|
|   |    | 1     | >    |     |      |  |
|   |    | 30X14 | X9mm | M8X | 14mm |  |