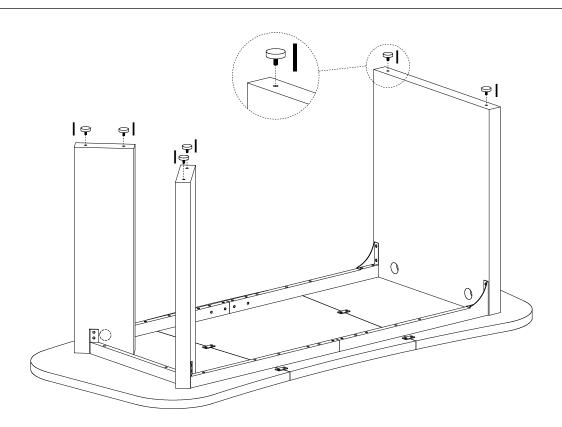

#### **Hardware List**

|   | Α         | X16+1 | В   | X24+1 | O                                             | X18+1 | D       | X1 | E       | X4+1 | F | X1 |
|---|-----------|-------|-----|-------|-----------------------------------------------|-------|---------|----|---------|------|---|----|
|   | <b>@</b>  |       |     |       | <b>①</b> !!!!!!!!!!!!!!!!!!!!!!!!!!!!!!!!!!!! |       |         |    |         |      | 2 |    |
|   | M6X12mm   |       | M6X | (18mm | m M6X55mm                                     |       | M4X55mm |    | Ø8X30mm |      |   |    |
|   |           |       |     |       |                                               |       |         |    |         |      |   |    |
|   | G         | X4    | Н   | X4    |                                               | X6    | J       | X4 | K       | X6   |   |    |
|   |           |       |     |       |                                               |       | Ommm    |    |         |      |   |    |
| Ī | 30X14X9mm |       | M8X | (14mm | M6XØ30mm                                      |       | M8X70mm |    | 40X20mm |      |   |    |