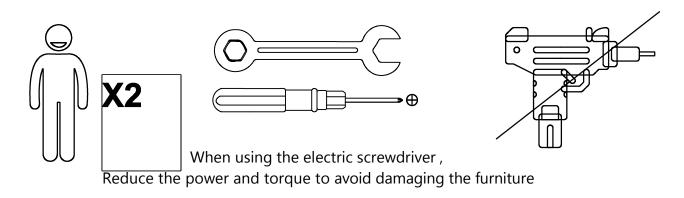

#### **Assembly Instructions:**

- 1. Carefully read these instructions and keep them for future reference.
- 2. Refer to the parts list for guidance and ensure that you have all the pieces before starting the assembly process, if anything is missing, damaged, incorrect, contact us FIRSTLY BEFORE assembling.
- 3. When assembling, place all parts on a soft, clean, and flat surface, such as a carpet, to prevent any scratches.
- 4. To avoid misalignment of the holes, Please don't full tighten the screws until you ensure all parts in place.