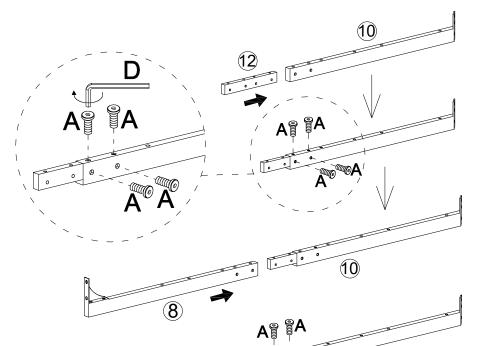

#### **Assembly Instructions:**

- 1. Carefully read these instructions and keep them for future reference.
- 2. Refer to the parts list for guidance and ensure that you have all the pieces before starting the assembly process, if anything is missing, damaged, incorrect, contact us FIRSTLY BEFORE assembling.
- 3. When assembling, place all parts on a soft, clean, and flat surface, such as a carpet, to prevent any scratches.
- 4. To avoid misalignment of the holes, Please don't full tighten the screws until you ensure all parts in place.

A

| Α            | X8    | D       | X1 |  |
|--------------|-------|---------|----|--|
| $\mathbb{m}$ |       |         |    |  |
| M6)          | (12mm | M4X55mm |    |  |

2

screw down

**(5)** 

6

| В   | X12  | K       | X6 |  |  |
|-----|------|---------|----|--|--|
|     |      |         |    |  |  |
| M6X | 18mm | 40X20mm |    |  |  |

8

| F | X1 | G     | X4   | Н   | X4   |  |
|---|----|-------|------|-----|------|--|
|   |    | 1     | >    |     |      |  |
|   |    | 30X14 | X9mm | M8X | 14mm |  |