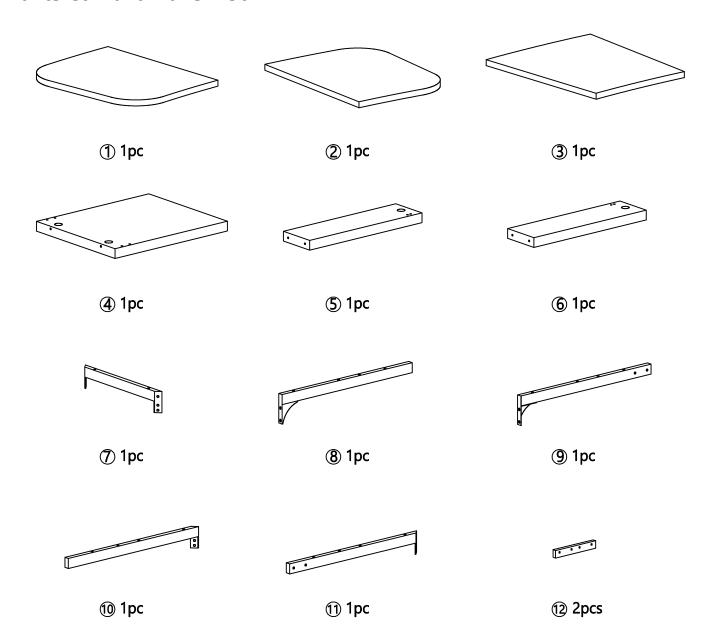

#### **Parts & Hardware List**

#### **Hardware List**

|   | Α         | X16+1 | В   | X24+1 | O                                             | X18+1 | D       | X1 | E       | X4+1 | F | X1 |
|---|-----------|-------|-----|-------|-----------------------------------------------|-------|---------|----|---------|------|---|----|
|   | <b>@</b>  |       |     |       | <b>①</b> !!!!!!!!!!!!!!!!!!!!!!!!!!!!!!!!!!!! |       |         |    |         |      | 2 |    |
|   | M6X12mm   |       | M6X | (18mm | m M6X55mm                                     |       | M4X55mm |    | Ø8X30mm |      |   |    |
|   |           |       |     |       |                                               |       |         |    |         |      |   |    |
|   | G         | X4    | Н   | X4    |                                               | X6    | J       | X4 | K       | X6   |   |    |
|   |           |       |     |       |                                               |       | Ommm    |    |         |      |   |    |
| Ī | 30X14X9mm |       | M8X | (14mm | M6XØ30mm                                      |       | M8X70mm |    | 40X20mm |      |   |    |