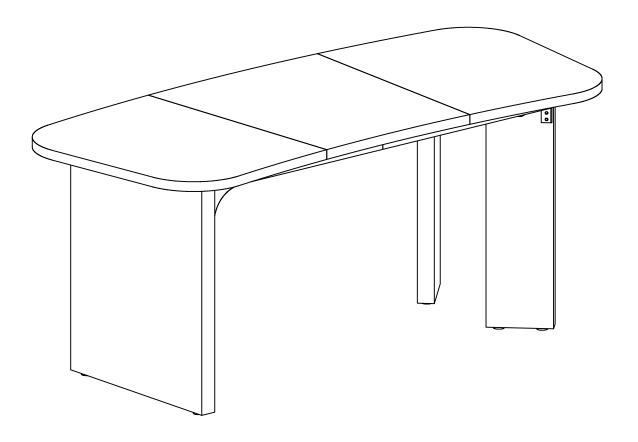

**Model No. HOGA-NY215** 

Office Table

### Call us! We're here to help!

If you have any issues with this product, please contact our customer service team **before returning** it.



We want you to be completely satisfied with your purchase! If anything is missing, damaged, incorrect, or not what you expected, don't worry. Please keep the outer packaging and take photos of both the packaging and products, and then reach out to us at support@tribesigns.com or call us at **1-424-220-6888.** We'll take care of everything and send you a free replacement, so you can enjoy your purchase as soon as possible without any hassle.

#### **Assembly Instructions:**

- 1. Carefully read these instructions and keep them for future reference.
- 2. Refer to the parts list for guidance and ensure that