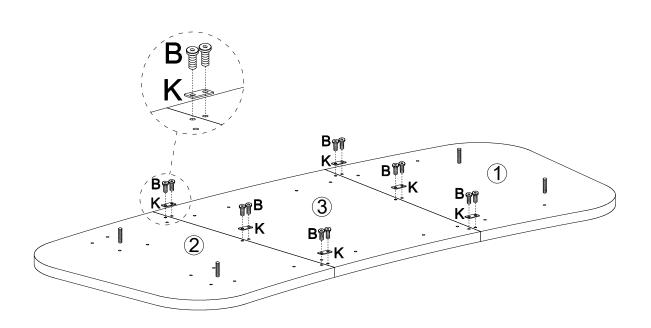

#### **Hardware List**

|   | Α         | X16+1 | В   | X24+1 | O                                             | X18+1 | D       | X1 | E       | X4+1 | F | X1 |
|---|-----------|-------|-----|-------|-----------------------------------------------|-------|---------|----|---------|------|---|----|
|   | <b>@</b>  |       |     |       | <b>①</b> !!!!!!!!!!!!!!!!!!!!!!!!!!!!!!!!!!!! |       |         |    |         |      | 2 |    |
|   | M6X12mm   |       | M6X | (18mm | m M6X55mm                                     |       | M4X55mm |    | Ø8X30mm |      |   |    |
|   |           |       |     |       |                                               |       |         |    |         |      |   |    |
|   | G         | X4    | Н   | X4    |                                               | X6    | J       | X4 | K       | X6   |   |    |
|   |           |       |     |       |                                               |       | Ommm    |    |         |      |   |    |
| Ī | 30X14X9mm |       | M8X | (14mm | M6XØ30mm                                      |       | M8X70mm |    | 40X20mm |      |   |    |