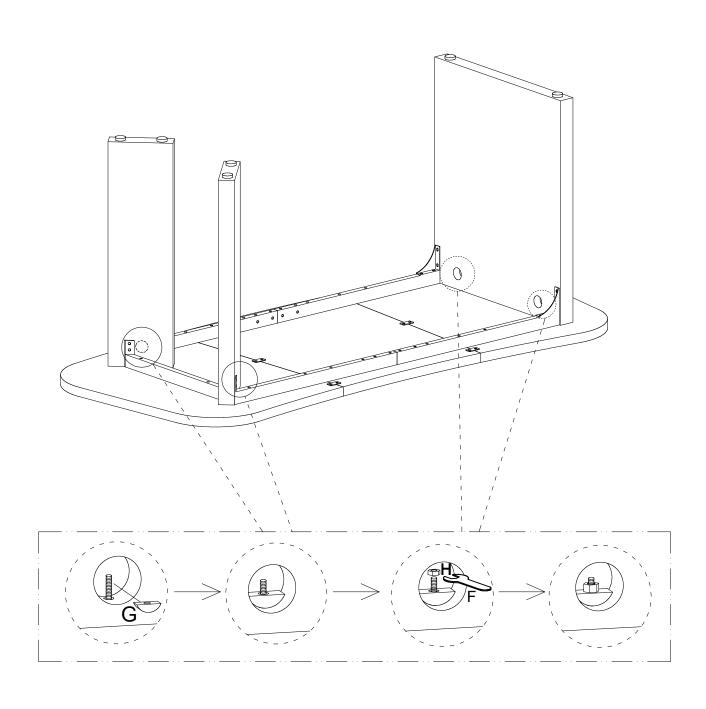

#### **Assembly Instructions:**

- 1. Carefully read these instructions and keep them for future reference.
- 2. Refer to the parts list for guidance and ensure that you have all the pieces before starting the assembly process, if anything is missing, damaged, incorrect, contact us FIRSTLY BEFORE assembling.
- 3. When assembling, place all parts on a soft, clean, and flat surface, such as a carpet, to prevent any scratches.
- 4. To avoid misalignment of the holes, Please don't full tighten the screws until you ensure all parts in place.