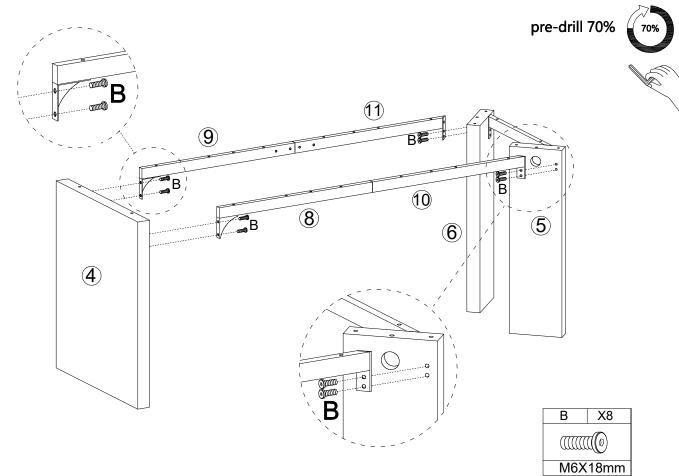

#### **Assembly Instructions:**

- 1. Carefully read these instructions and keep them for future reference.
- 2. Refer to the parts list for guidance and ensure that you have all the pieces before starting the assembly process, if anything is missing, damaged, incorrect, contact us FIRSTLY BEFORE assembling.
- 3. When assembling, place all parts on a soft, clean, and flat surface, such as a carpet, to prevent any scratches.
- 4. To avoid misalignment of the holes, Please don't full tighten the screws until you ensure all parts in place.

A

| Α            | X8    | D       | X1 |  |
|--------------|-------|---------|----|--|
| $\mathbb{m}$ |       |         |    |  |
| M6)          | (12mm | M4X55mm |    |  |

2

screw down

**(5)** 

6

| В   | X12  | K       | X6 |  |  |
|-----|------|---------|----|--|--|
|     |      |         |    |  |  |
| M6X | 18mm | 40X20mm |    |  |  |