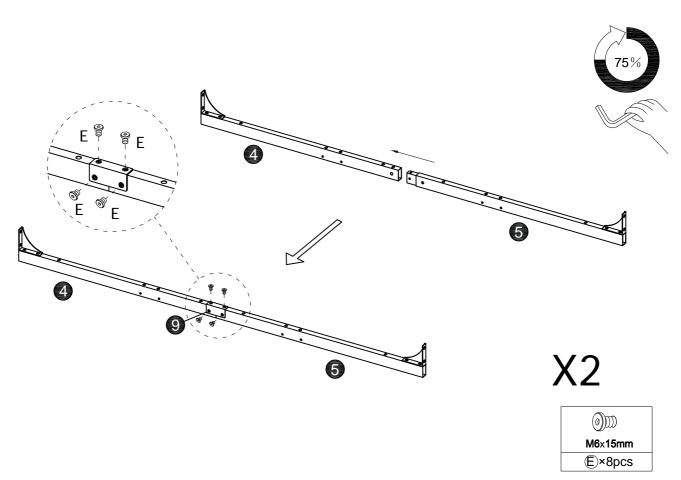

#### **Assembly Instructions:**

- 1. Carefully read these instructions and keep them for future reference.
- 2. Refer to the parts list for guidance and ensure that you have all the pieces before starting the assembly process, if anything is missing, damaged, incorrect, contact us FIRSTLY BEFORE assembling.
- 3. When assembling, place all parts on a soft, clean, and flat surface, such as a carpet, to prevent any scratches.
- 4. To avoid misalignment of the holes, Please don't full tighten the screws until you ensure all parts in place.