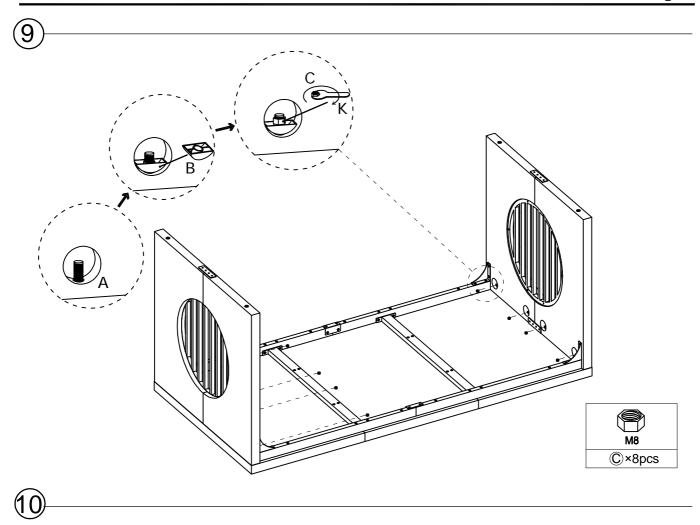

#### **Assembly Instructions:**

- 1. Carefully read these instructions and keep them for future reference.
- 2. Refer to the parts list for guidance and ensure that you have all the pieces before starting the assembly process, if anything is missing, damaged, incorrect, contact us FIRSTLY BEFORE assembling.
- 3. When assembling, place all parts on a soft, clean, and flat surface, such as a carpet, to prevent any scratches.
- 4. To avoid misalignment of the holes, Please don't full tighten the screws until you ensure all parts in place.

#### **Follow Tribesign:**

the risk of tip-over.

(!\Caution

Make sure all parts are included. Most board parts are labeled or stamped on the raw edge. contact us for free replacement if having damaged or missing parts.