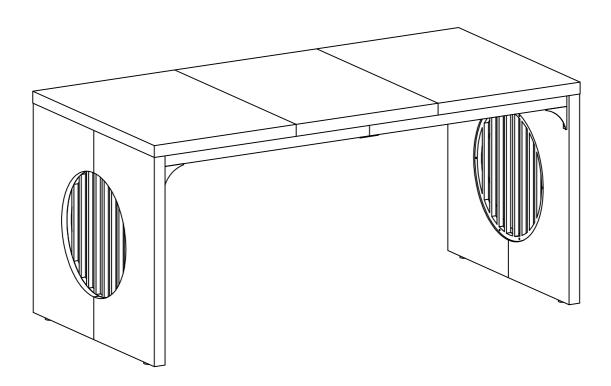

#### **Assembly Instructions:**

- 1. Carefully read these instructions and keep them for future reference.
- 2. Refer to the parts list for guidance and ensure that you have all the pieces before starting the assembly process, if anything is missing, damaged, incorrect, contact us FIRSTLY BEFORE assembling.
- 3. When assembling, place all parts on a soft, clean, and flat surface, such as a carpet, to prevent any scratches.
- 4. To avoid misalignment of the holes, Please don't full tighten the screws until you ensure all parts in place.

#### **Follow Tribesign:**

the risk of tip-over.

(!\Caution

Make sure all parts are included. Most board parts are labeled or stamped on the raw edge. contact us for free replacement if having damaged or missing parts.