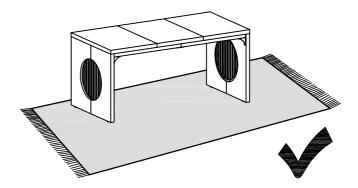

#### **Assembly Instructions:**

- 1. Carefully read these instructions and keep them for future reference.
- 2. Refer to the parts list for guidance and ensure that you have all the pieces before starting the assembly process, if anything is missing, damaged, incorrect, contact us FIRSTLY BEFORE assembling.
- 3. When assembling, place all parts on a soft, clean, and flat surface, such as a carpet, to prevent any scratches.
- 4. To avoid misalignment of the holes, Please don't full tighten the screws until you ensure all parts in place.

#### **Follow Tribesign:**

the risk of tip-over.

(!\Caution

Make sure all parts are included. Most board parts are labeled or stamped on the raw edge. contact us for free replacement if having damaged or missing parts.