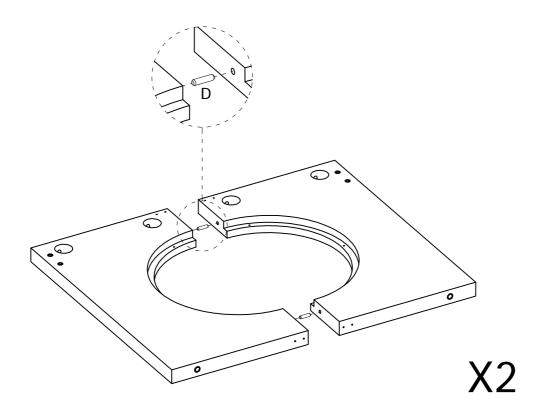

#### **Assembly Instructions:**

- 1. Carefully read these instructions and keep them for future reference.
- 2. Refer to the parts list for guidance and ensure that you have all the pieces before starting the assembly process, if anything is missing, damaged, incorrect, contact us FIRSTLY BEFORE assembling.
- 3. When assembling, place all parts on a soft, clean, and flat surface, such as a carpet, to prevent any scratches.
- 4. To avoid misalignment of the holes, Please don't full tighten the screws until you ensure all parts in place.

#### **Follow Tribesign:**

the risk of tip-over.

(!\Caution

Make sure all parts are included. Most board parts are labeled or stamped on the raw edge. contact us for free replacement if having damaged or missing parts.