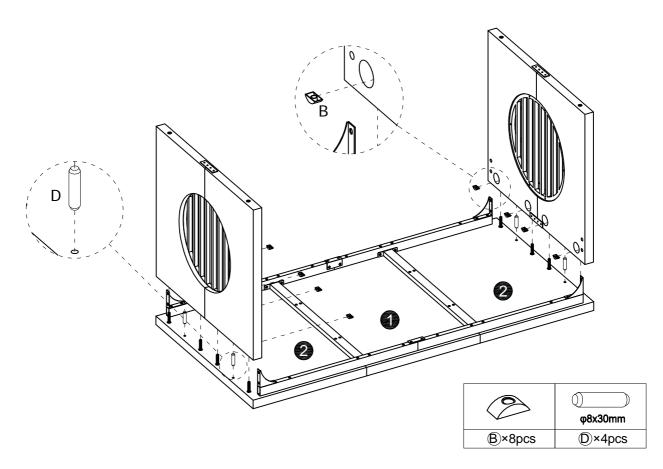

#### **Assembly Instructions:**

- 1. Carefully read these instructions and keep them for future reference.
- 2. Refer to the parts list for guidance and ensure that you have all the pieces before starting the assembly process, if anything is missing, damaged, incorrect, contact us FIRSTLY BEFORE assembling.
- 3. When assembling, place all parts on a soft, clean, and flat surface, such as a carpet, to prevent any scratches.
- 4. To avoid misalignment of the holes, Please don't full tighten the screws until you ensure all parts in place.

#### Parts & Hardware List

#### **Hardware List**

2

6

8

www.tribesigns.com Tribesigns