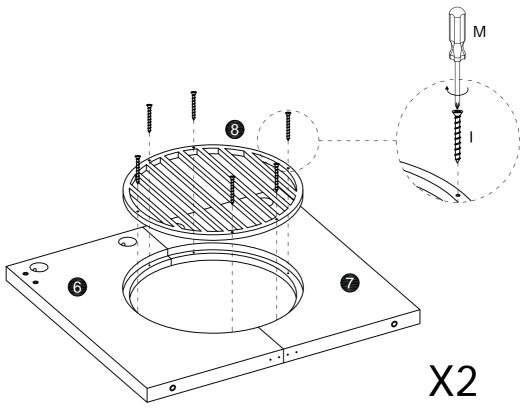

#### **Assembly Instructions:**

- 1. Carefully read these instructions and keep them for future reference.
- 2. Refer to the parts list for guidance and ensure that you have all the pieces before starting the assembly process, if anything is missing, damaged, incorrect, contact us FIRSTLY BEFORE assembling.
- 3. When assembling, place all parts on a soft, clean, and flat surface, such as a carpet, to prevent any scratches.
- 4. To avoid misalignment of the holes, Please don't full tighten the screws until you ensure all parts in place.

#### **Follow Tribesign:**

the risk of tip-over.

(!\Caution

Make sure all parts are included. Most board parts are labeled or stamped on the raw edge. contact us for free replacement if having damaged or missing parts.