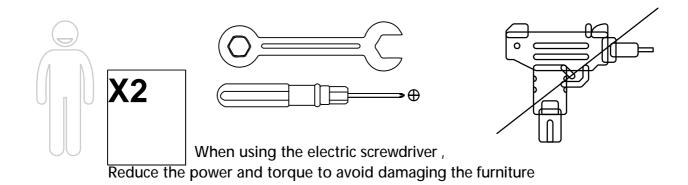

#### **Assembly Instructions:**

- 1. Carefully read these instructions and keep them for future reference.
- 2. Refer to the parts list for guidance and ensure that you have all the pieces before starting the assembly process, if anything is missing, damaged, incorrect, contact us FIRSTLY BEFORE assembling.
- 3. When assembling, place all parts on a soft, clean, and flat surface, such as a carpet, to prevent any scratches.
- 4. To avoid misalignment of the holes, Please don't full tighten the screws until you ensure all parts in place.

#### **Follow Tribesign:**

the risk of tip-over.

(!\Caution

Make sure all parts are included. Most board parts are labeled or stamped on the raw edge. contact us for free replacement if having damaged or missing parts.