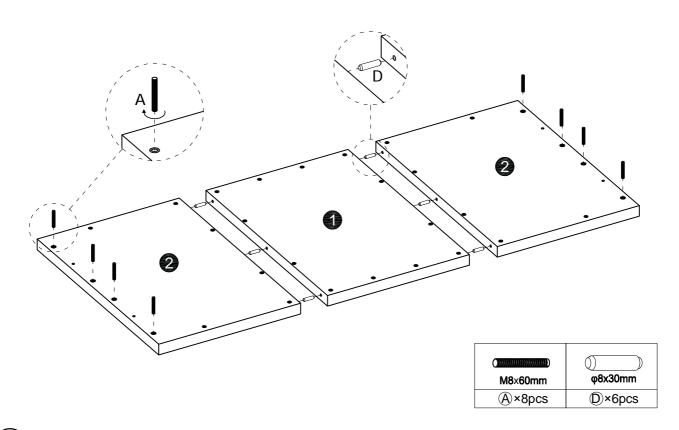

#### **Assembly Instructions:**

- 1. Carefully read these instructions and keep them for future reference.
- 2. Refer to the parts list for guidance and ensure that you have all the pieces before starting the assembly process, if anything is missing, damaged, incorrect, contact us FIRSTLY BEFORE assembling.
- 3. When assembling, place all parts on a soft, clean, and flat surface, such as a carpet, to prevent any scratches.
- 4. To avoid misalignment of the holes, Please don't full tighten the screws until you ensure all parts in place.