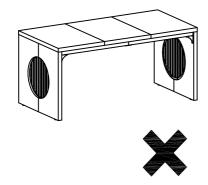

#### **Assembly Instructions:**

- 1. Carefully read these instructions and keep them for future reference.
- 2. Refer to the parts list for guidance and ensure that you have all the pieces before starting the assembly process, if anything is missing, damaged, incorrect, contact us FIRSTLY BEFORE assembling.
- 3. When assembling, place all parts on a soft, clean, and flat surface, such as a carpet, to prevent any scratches.
- 4. To avoid misalignment of the holes, Please don't full tighten the screws until you ensure all parts in place.

#### **Follow Tribesign:**

the risk of tip-over.

(!\Caution

Make sure all parts are included. Most board parts are labeled or stamped on the raw edge. contact us for free replacement if having damaged or missing parts.