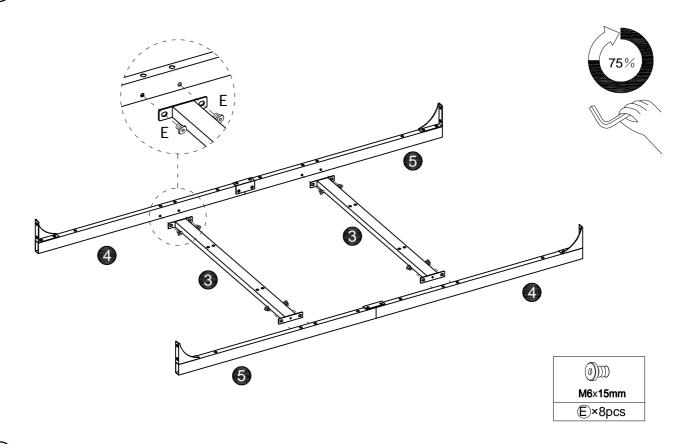

#### **Assembly Instructions:**

- 1. Carefully read these instructions and keep them for future reference.
- 2. Refer to the parts list for guidance and ensure that you have all the pieces before starting the assembly process, if anything is missing, damaged, incorrect, contact us FIRSTLY BEFORE assembling.
- 3. When assembling, place all parts on a soft, clean, and flat surface, such as a carpet, to prevent any scratches.
- 4. To avoid misalignment of the holes, Please don't full tighten the screws until you ensure all parts in place.