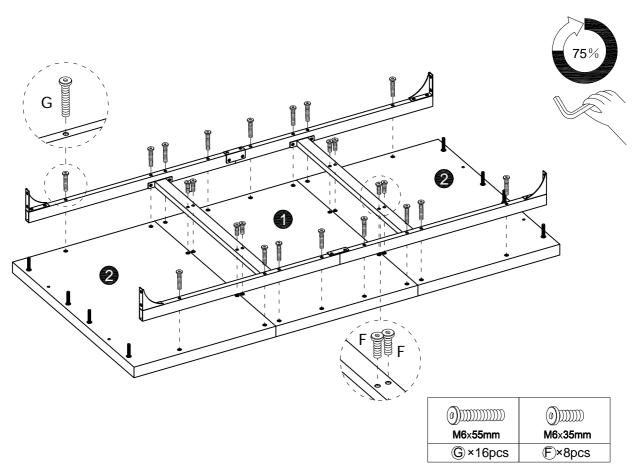

#### **Assembly Instructions:**

- 1. Carefully read these instructions and keep them for future reference.
- 2. Refer to the parts list for guidance and ensure that you have all the pieces before starting the assembly process, if anything is missing, damaged, incorrect, contact us FIRSTLY BEFORE assembling.
- 3. When assembling, place all parts on a soft, clean, and flat surface, such as a carpet, to prevent any scratches.
- 4. To avoid misalignment of the holes, Please don't full tighten the screws until you ensure all parts in place.

#### **Follow Tribesign:**

the risk of tip-over.

(!\Caution

Make sure all parts are included. Most board parts are labeled or stamped on the raw edge. contact us for free replacement if having damaged or missing parts.