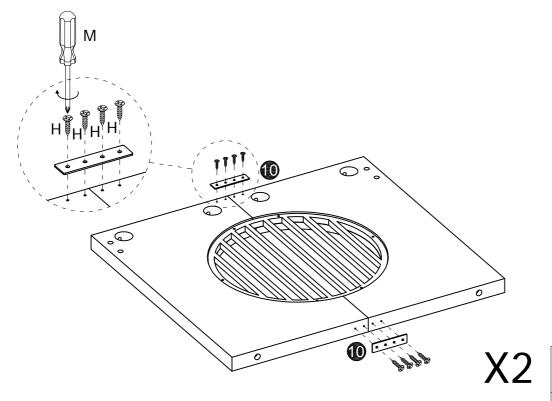

#### **Assembly Instructions:**

- 1. Carefully read these instructions and keep them for future reference.
- 2. Refer to the parts list for guidance and ensure that you have all the pieces before starting the assembly process, if anything is missing, damaged, incorrect, contact us FIRSTLY BEFORE assembling.
- 3. When assembling, place all parts on a soft, clean, and flat surface, such as a carpet, to prevent any scratches.
- 4. To avoid misalignment of the holes, Please don't full tighten the screws until you ensure all parts in place.

#### Parts & Hardware List

#### **Hardware List**

2

6

8

www.tribesigns.com Tribesigns