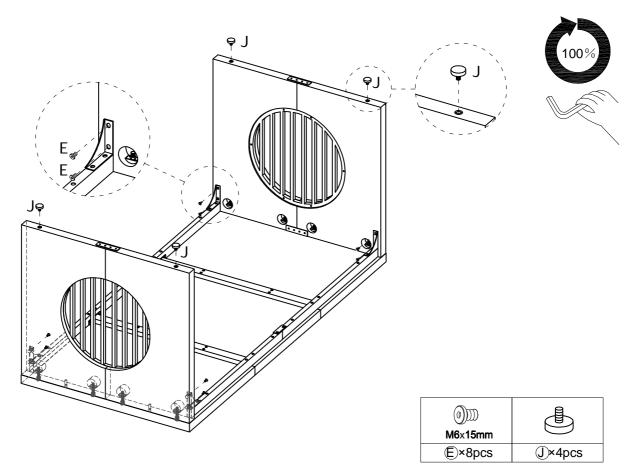

#### **Assembly Instructions:**

- 1. Carefully read these instructions and keep them for future reference.
- 2. Refer to the parts list for guidance and ensure that you have all the pieces before starting the assembly process, if anything is missing, damaged, incorrect, contact us FIRSTLY BEFORE assembling.
- 3. When assembling, place all parts on a soft, clean, and flat surface, such as a carpet, to prevent any scratches.
- 4. To avoid misalignment of the holes, Please don't full tighten the screws until you ensure all parts in place.

#### **Follow Tribesign:**

the risk of tip-over.

(!\Caution

Make sure all parts are included. Most board parts are labeled or stamped on the raw edge. contact us for free replacement if having damaged or missing parts.