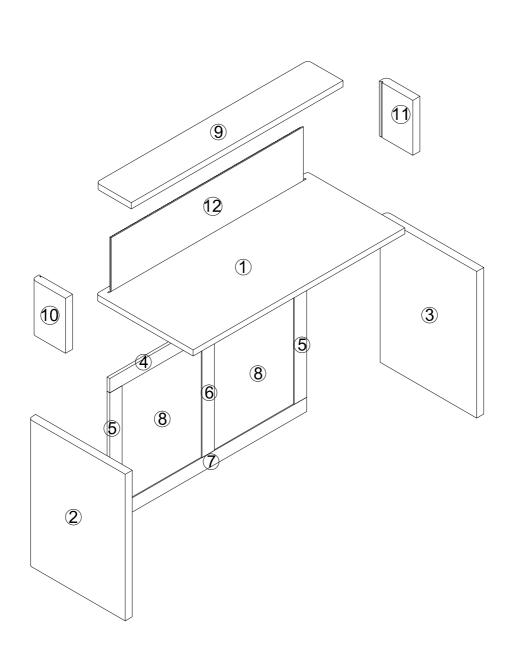

## **A** Caution

Make sure all parts are included. Most board parts are labeled or stamped on the raw edge. contact us for free replacement if having damaged or missing parts.

1

| A     | A     | В     |
|-------|-------|-------|
| 8 PCS | 8 PCS | 4 PCS |

3

4

5

| A     | A     | В     |
|-------|-------|-------|
| 4 PCS | 4 PCS | 2 PCS |
|       |       |       |
|       |       |       |
|       |       |       |
|       |       |       |
|       |       |       |
|       |       |       |