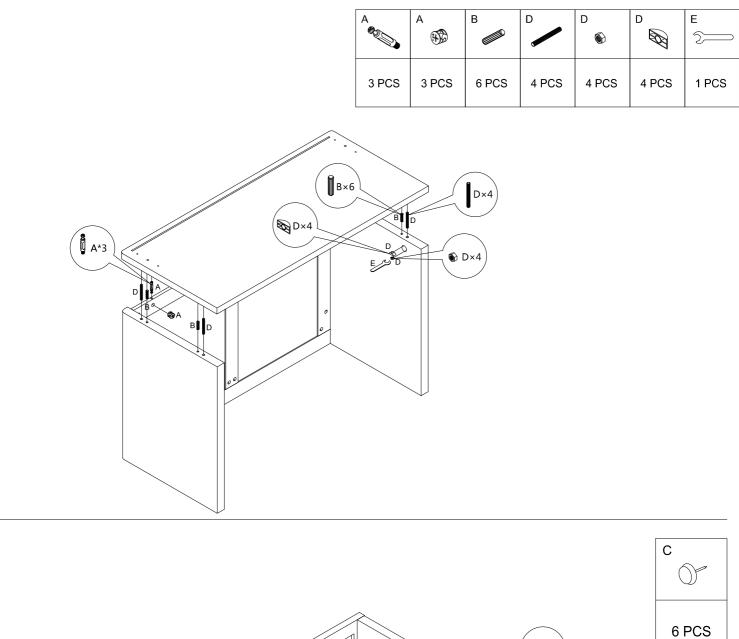

3

4

5

| A     | A     | В     |
|-------|-------|-------|
| 4 PCS | 4 PCS | 2 PCS |
|       |       |       |
|       |       |       |
|       |       |       |
|       |       |       |
|       |       |       |
|       |       |       |