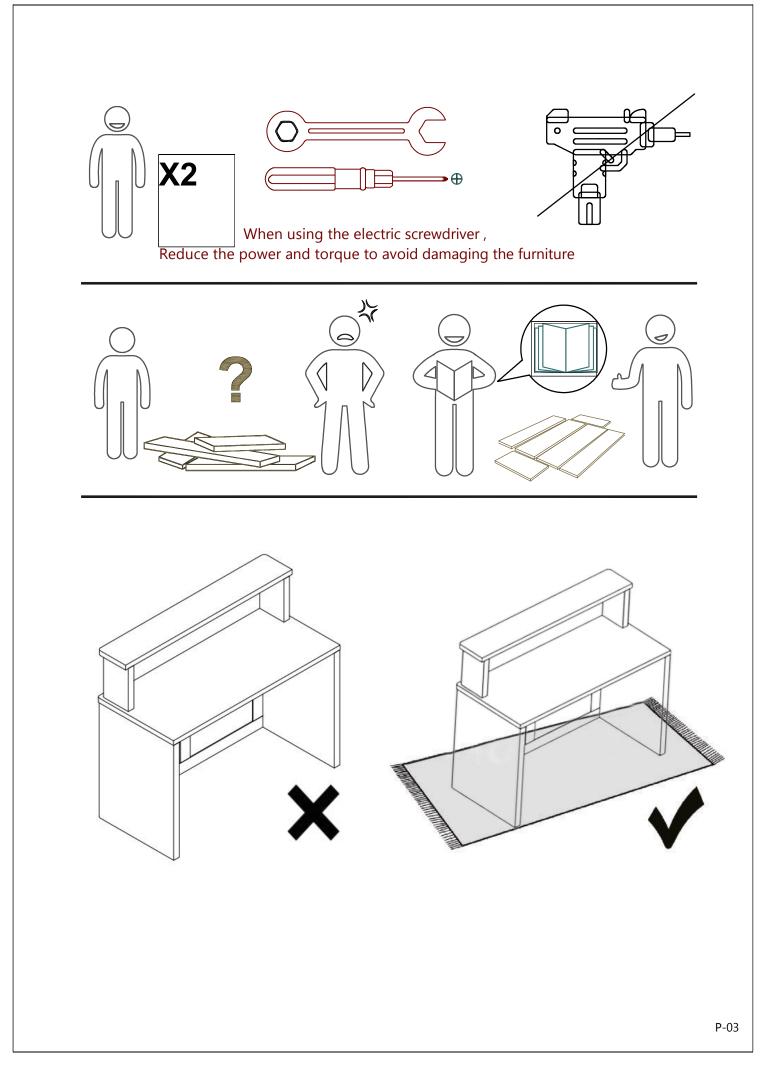

## **Assembly Instructions:**

1. Carefully read these instructions and keep them for future reference.

 Refer to the parts list for guidance and ensure that you have all the pieces before starting the assembly process, if anything is missing, damaged, incorrect, contact us FIRSTLY BEFORE assembling.
When assembling, place all parts on a soft, clean, and flat surface, such as a carpet, to prevent any scratches.

4. To avoid misalignment of the holes, Please don't full tighten the screws until you ensure all parts in place.