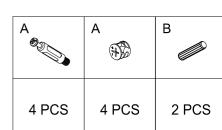

3

4

5

| A     | A     | В     |
|-------|-------|-------|
| 4 PCS | 4 PCS | 2 PCS |
|       |       |       |
|       |       |       |
|       |       |       |
|       |       |       |
|       |       |       |
|       |       |       |