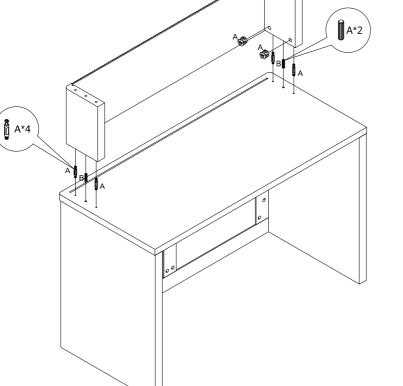

## **Assembly Instructions:**

1. Carefully read these instructions and keep them for future reference.

 Refer to the parts list for guidance and ensure that you have all the pieces before starting the assembly process, if anything is missing, damaged, incorrect, contact us FIRSTLY BEFORE assembling.
When assembling, place all parts on a soft, clean, and flat surface, such as a carpet, to prevent any scratches.

4. To avoid misalignment of the holes, Please don't full tighten the screws until you ensure all parts in place.