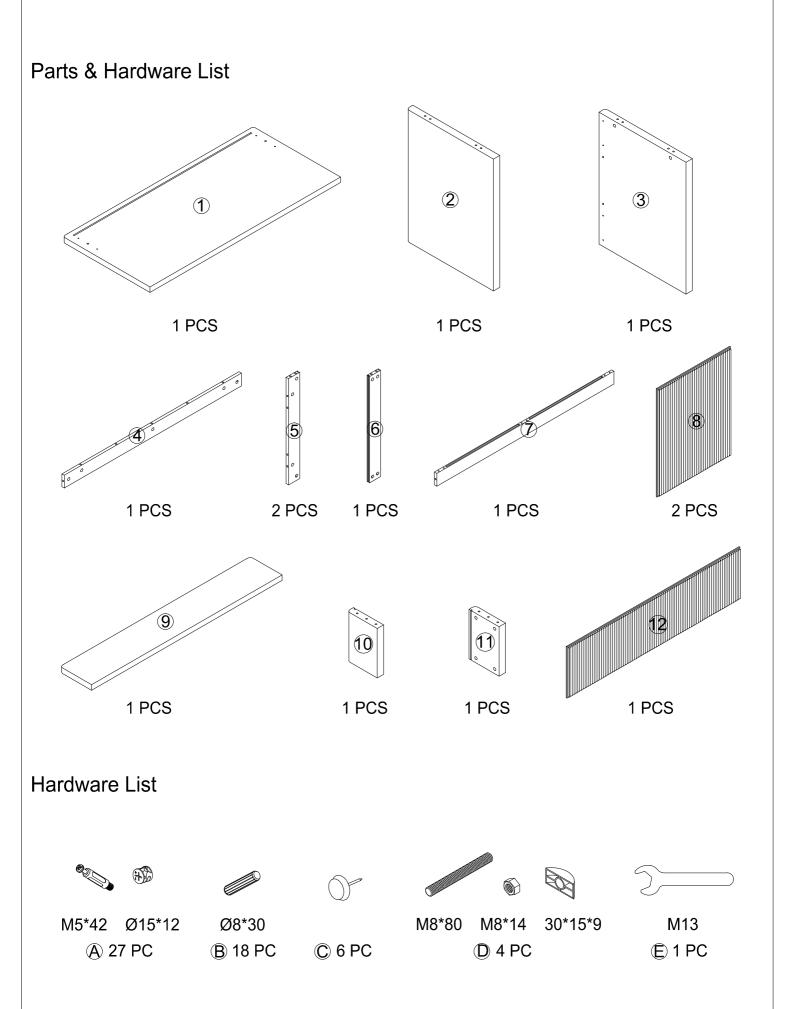

## **A** Caution

Make sure all parts are included. Most board parts are labeled or stamped on the raw edge. contact us for free replacement if having damaged or missing parts.

1

| A     | A     | В     |
|-------|-------|-------|
| 8 PCS | 8 PCS | 4 PCS |

3

4

5

| A     | A     | В     |
|-------|-------|-------|
| 4 PCS | 4 PCS | 2 PCS |
|       |       |       |
|       |       |       |
|       |       |       |
|       |       |       |
|       |       |       |
|       |       |       |