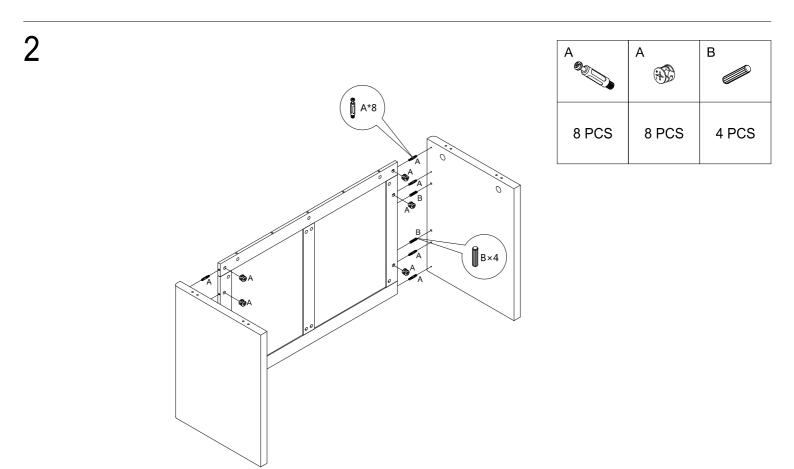

## **A** Caution

Make sure all parts are included. Most board parts are labeled or stamped on the raw edge. contact us for free replacement if having damaged or missing parts.

1

| A     | A     | В     |
|-------|-------|-------|
| 8 PCS | 8 PCS | 4 PCS |