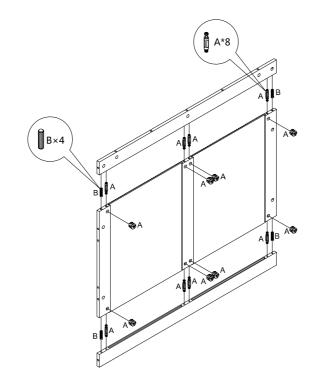

## **A** Caution

Make sure all parts are included. Most board parts are labeled or stamped on the raw edge. contact us for free replacement if having damaged or missing parts.

1

| A     | A     | В     |
|-------|-------|-------|
| 8 PCS | 8 PCS | 4 PCS |