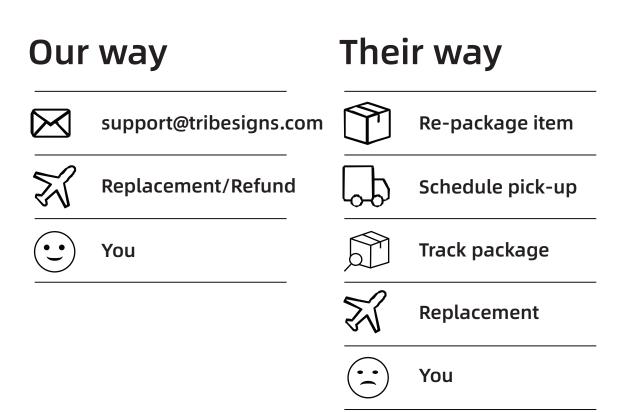

uch as a carpet, to prevent any scratches.

4. To avoid misalignment of the holes, Please don't full tighten the screws until you ensure all parts in place.

#### **Follow Tribesign:**











# **T**iribesígns







## **A** Caution

Make sure all parts are included. Most board parts are labeled or stamped on the raw edge. contact us for free replacement if having damaged or missing parts.





1



| A     | A     | В     |
|-------|-------|-------|
| 8 PCS | 8 PCS | 4 PCS |







3

4









5





| A     | A     | В     |
|-------|-------|-------|
| 4 PCS | 4 PCS | 2 PCS |
|       |       |       |
|       |       |       |
|       |       |       |
|       |       |       |
|       |       |       |
|       |       |       |

Γ

6





No heartburn, when we handle the return



### Contact our customer service team



support@tribesigns.com www.tribesigns.com