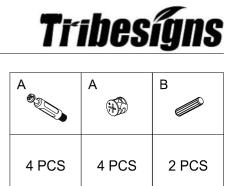

3

4

5

| A     | A     | В     |
|-------|-------|-------|
| 4 PCS | 4 PCS | 2 PCS |
|       |       |       |
|       |       |       |
|       |       |       |
|       |       |       |
|       |       |       |
|       |       |       |