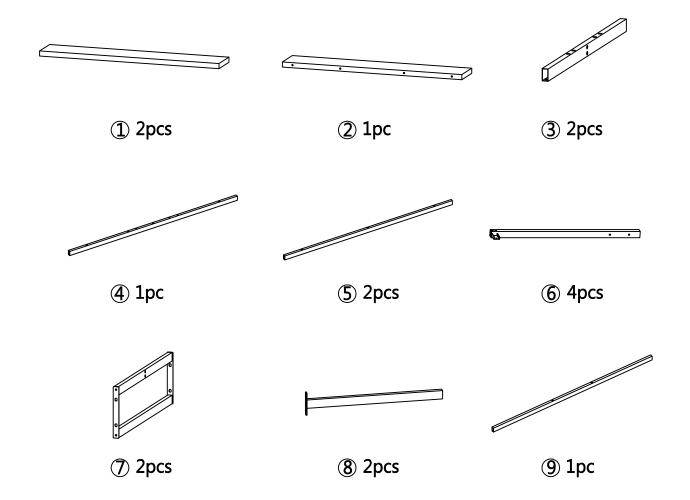

bly Instructions:**

- 1. Carefully read these instructions and keep them for future reference.
- 2. Refer to the parts list for guidance and ensure that you have all the pieces before starting the assembly process, if anything is missing, damaged, incorrect, contact us FIRSTLY BEFORE assembling.
- 3. When assembling, place all parts on a soft, clean, and flat surface, such as a carpet, to prevent any scratches.
- 4. To avoid misalignment of the holes, Please don't full tighten the screws until you ensure all parts in place.

#### **Follow Tribesign:**









Instagram











#### (!\Caution

Make sure all parts are included. Most board parts are labeled or stamped on the raw edge. Contact us for free replacement if having damaged or missing parts.



#### **Parts & Hardware List**



#### **Hardware List**

| ‱<br>M6×12mm | ((Մ)<br>(Մ)<br>M6×48mm |            |        |       |
|--------------|------------------------|------------|--------|-------|
| A×20pcs+1pc  | ®×35pcs+1pc            | ©×8pcs+1pc | ①×4pcs | E×1pc |









## No heartburn, when we handle the return

### 

Contact our customer service team



support@tribesigns.com www.tribesigns.com