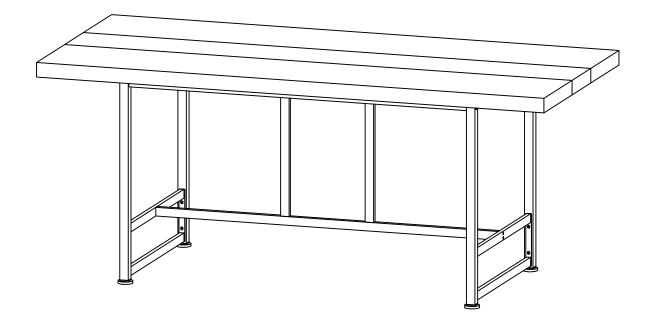

Model No. HOGA-NY020/HOGA-NY054

**Dining Table** 

# Call us! We're here to help!

If you have any issues with this product, please contact our customer service team **before returning** it.



We want you to be completely satisfied with your purchase! If anything is missing, damaged, incorrect, or not what you expected, don't worry. Please keep the outer packaging and take photos of both the packaging and products, and then reach out to us at **support@tribesigns.com** or call us at **1-424-220-6888.** We'll take care of everything and send you a free replacement, so you can enjoy your purchase as soon as possible without any hassle.

#### **Assembly Instructions:**

- 1. Carefully read these instructions and keep them for future reference.
- 2. Refer to the parts list for guidance and