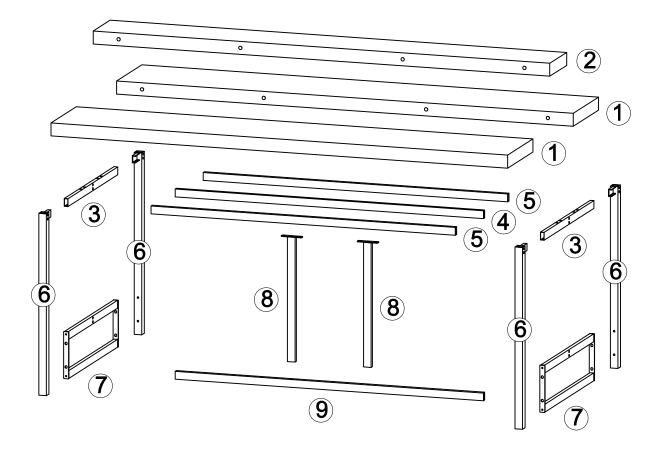

s at **support@tribesigns.com** or call us at **1-424-220-6888.** We'll take care of everything and send you a free replacement, so you can enjoy your purchase as soon as possible without any hassle.

#### **Assembly Instructions:**

- 1. Carefully read these instructions and keep them for future reference.
- 2. Refer to the parts list for guidance and ensure that you have all the pieces before starting the assembly process, if anything is missing, damaged, incorrect, contact us FIRSTLY BEFORE assembling.
- 3. When assembling, place all parts on a soft, clean, and flat surface, such as a carpet, to prevent any scratches.
- 4. To avoid misalignment of the holes, Please don't full tighten the screws until you ensure all parts in place.

#### **Follow Tribesign:**









Instagram











#### (!\Caution

Make sure all parts are included. Most board parts are labeled or stamped on the raw edge. Contact us for free replacement if having damaged or missing parts.



#### **Parts & Hardware List**



#### **Hardware List**

| ‱<br>M6×12mm | ((Մ)<br>(Մ)<br>M6×48mm |            |        |       |
|--------------|------------------------|------------|--------|-------|
| A×20pcs+1pc  | ®×35pcs+1pc            | ©×8pcs+1pc | ①×4pcs | E×1pc |









## No heartburn, when we handle the return

### 

Contact our customer service team



support@tribesigns.com www.tribesigns.com