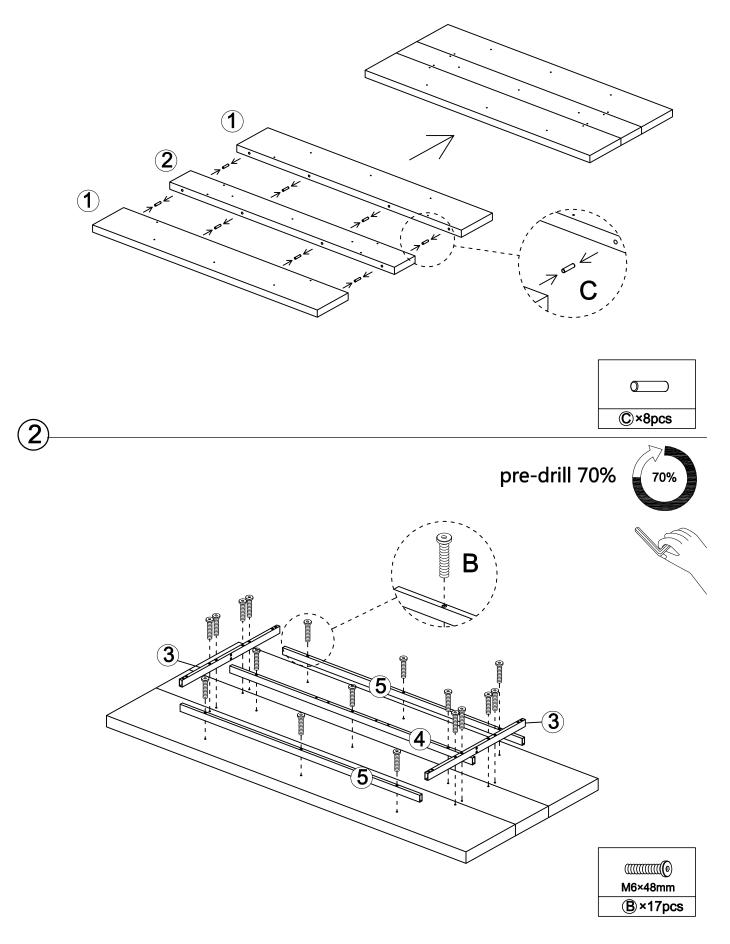

#### **Assembly Instructions:**

- 1. Carefully read these instructions and keep them for future reference.
- 2. Refer to the parts list for guidance and ensure that you have all the pieces before starting the assembly process, if anything is missing, damaged, incorrect, contact us FIRSTLY BEFORE assembling.
- 3. When assembling, place all parts on a soft, clean, and flat surface, such as a carpet, to prevent any scratches.
- 4. To avoid misalignment of the holes, Please don't full tighten the screws until you ensure all parts in place.