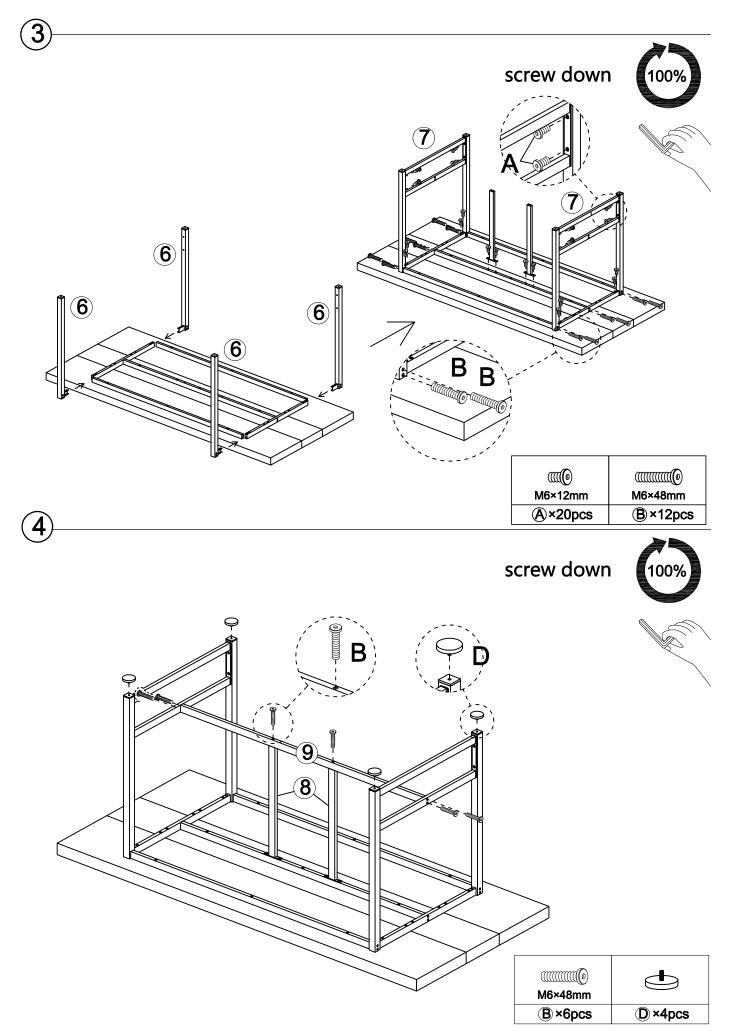

#### **Assembly Instructions:**

- 1. Carefully read these instructions and keep them for future reference.
- 2. Refer to the parts list for guidance and ensure that you have all the pieces before starting the assembly process, if anything is missing, damaged, incorrect, contact us FIRSTLY BEFORE assembling.
- 3. When assembling, place all parts on a soft, clean, and flat surface, such as a carpet, to prevent any scratches.
- 4. To avoid misalignment of the holes, Please don't full tighten the screws until you ensure all parts in place.