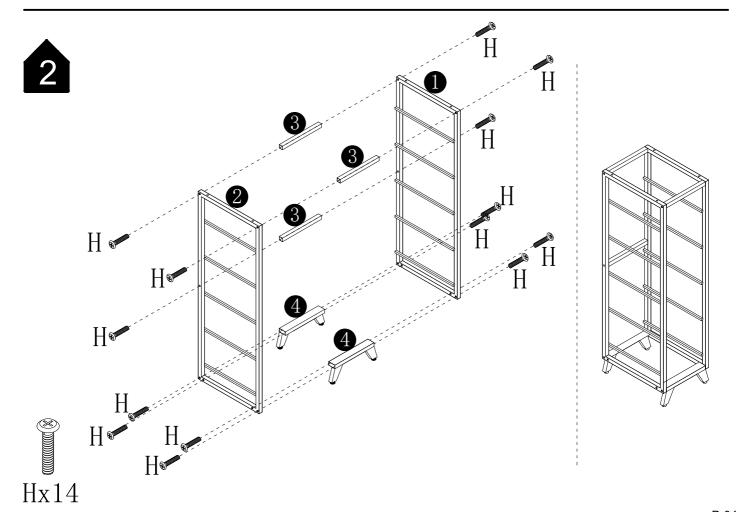

When assembling, put all parts on a soft, smooth surface lik e a carpet to avoid scratches.
- 4. Don't fully tighten screws until all parts are confirmed in p lace to avoid misalignment.

#### How to Get the Assembly Video



Note: If you can't find the assembly video, please contact us.





We recommend using hand tools for assembly.

If an electric screwdriver is used, reduce power and torque to avoid damage to the product.



#### Install the Anti-Tip Straps

Using the anti-tip straps can reduce the risk of tipping ovebut can not eliminate it.











Make sure all parts are included. Most board parts are labeled or stamped on the raw edge. Contact us for a free replacement if you encounter any damaged or missing parts.



#### Hardware List



#### Hardware List













Yx4













Fx4



### Tribesigns





x5



















## Tribesigns

## Thank you for your support!



#### Contact our customer service team



support@tribesigns.com www.tribesigns.com



1-424-220-6888 Contact us anytime except 12:00 AMto 8:00 AMEST.

#### Follow Tribesigns







Inotogram



Pinterest



\_\_\_\_\_\_



VouTube



TikTok



W