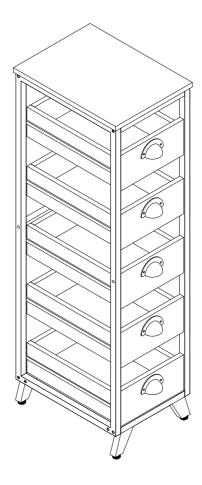

y tighten screws until all parts are confirmed in p lace to avoid misalignment.

#### How to Get the Assembly Video



Note: If you can't find the assembly video, please contact us.





We recommend using hand tools for assembly.

If an electric screwdriver is used, reduce power and torque to avoid damage to the product.



#### Install the Anti-Tip Straps

Using the anti-tip straps can reduce the risk of tipping ovebut can not eliminate it.











Make sure all parts are included. Most board parts are labeled or stamped on the raw edge. Contact us for a free replacement if you encounter any damaged or missing parts.



#### Hardware List



#### Hardware List













Yx4













Fx4



### Tribesigns





x5



















## Tribesigns

## Thank you for your support!



#### Contact our customer service team



support@tribesigns.com www.tribesigns.com



1-424-220-6888 Contact us anytime except 12:00 AMto 8:00 AMEST.

#### Follow Tribesigns







Inotogram



Pinterest



\_\_\_\_\_\_



VouTube



TikTok



W