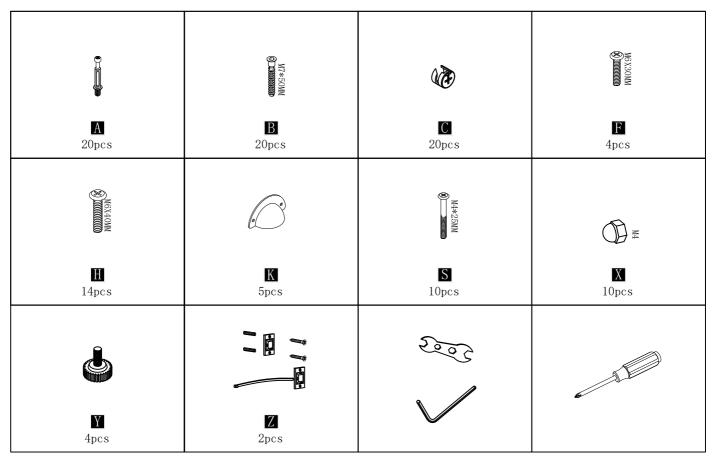

ng assembly.
- 3. When assembling, put all parts on a soft, smooth surface lik e a carpet to avoid scratches.
- 4. Don't fully tighten screws until all parts are confirmed in p lace to avoid misalignment.

#### How to Get the Assembly Video



Note: If you can't find the assembly video, please contact us.





We recommend using hand tools for assembly.

If an electric screwdriver is used, reduce power and torque to avoid damage to the product.



#### Install the Anti-Tip Straps

Using the anti-tip straps can reduce the risk of tipping ovebut can not eliminate it.











Make sure all parts are included. Most board parts are labeled or stamped on the raw edge. Contact us for a free replacement if you encounter any damaged or missing parts.



#### Hardware List



#### Hardware List













Yx4













Fx4



### Tribesigns





x5



















## Tribesigns

## Thank you for your support!



#### Contact our customer service team



support@tribesigns.com www.tribesigns.com



1-424-220-6888 Contact us anytime except 12:00 AMto 8:00 AMEST.

#### Follow Tribesigns







Inotogram



Pinterest



\_\_\_\_\_\_



VouTube



TikTok



W