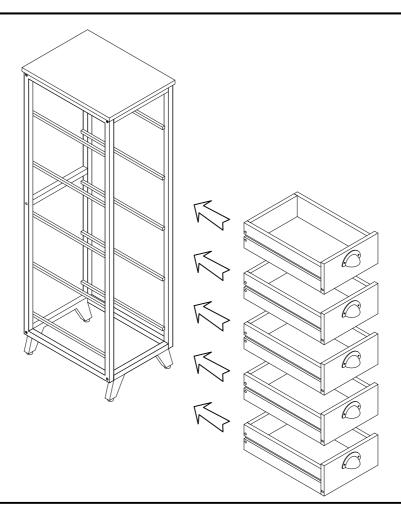

ce lik e a carpet to avoid scratches.
- 4. Don't fully tighten screws until all parts are confirmed in p lace to avoid misalignment.

#### How to Get the Assembly Video



Note: If you can't find the assembly video, please contact us.





We recommend using hand tools for assembly.

If an electric screwdriver is used, reduce power and torque to avoid damage to the product.



#### Install the Anti-Tip Straps

Using the anti-tip straps can reduce the risk of tipping ovebut can not eliminate it.











Make sure all parts are included. Most board parts are labeled or stamped on the raw edge. Contact us for a free replacement if you encounter any damaged or missing parts.



#### Hardware List



#### Hardware List













Yx4













Fx4



### Tribesigns





x5



















## Tribesigns

## Thank you for your support!



#### Contact our customer service team



support@tribesigns.com www.tribesigns.com



1-424-220-6888 Contact us anytime except 12:00 AMto 8:00 AMEST.

#### Follow Tribesigns







Inotogram



Pinterest



\_\_\_\_\_\_



VouTube



TikTok



W