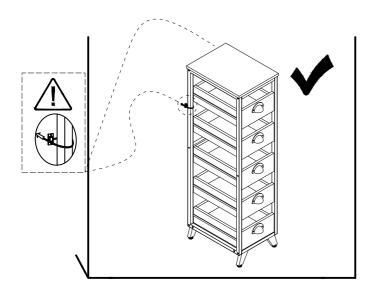

#### Install the Anti-Tip Straps

Using the anti-tip straps can reduce the risk of tipping ovebut can not eliminate it.

Make sure all parts are included. Most board parts are labeled or stamped on the raw edge. Contact us for a free replacement if you encounter any damaged or missing parts.