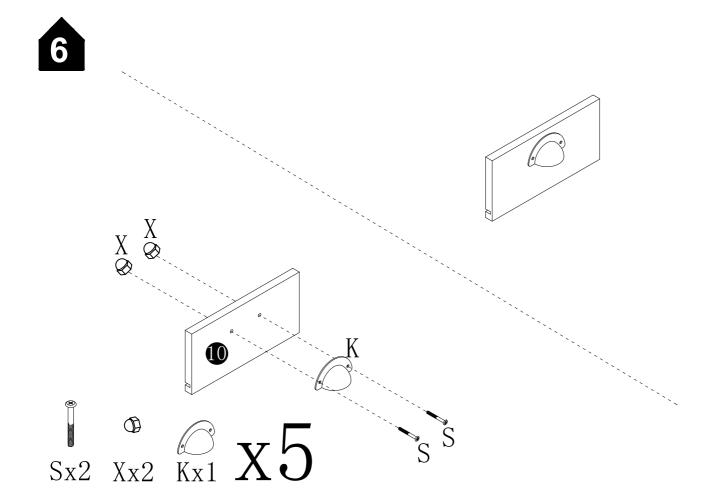

smooth surface lik e a carpet to avoid scratches.
- 4. Don't fully tighten screws until all parts are confirmed in p lace to avoid misalignment.

#### How to Get the Assembly Video



Note: If you can't find the assembly video, please contact us.





We recommend using hand tools for assembly.

If an electric screwdriver is used, reduce power and torque to avoid damage to the product.



#### Install the Anti-Tip Straps

Using the anti-tip straps can reduce the risk of tipping ovebut can not eliminate it.











Make sure all parts are included. Most board parts are labeled or stamped on the raw edge. Contact us for a free replacement if you encounter any damaged or missing parts.



#### Hardware List



#### Hardware List













Yx4













Fx4



### Tribesigns





x5



















## Tribesigns

## Thank you for your support!



#### Contact our customer service team



support@tribesigns.com www.tribesigns.com



1-424-220-6888 Contact us anytime except 12:00 AMto 8:00 AMEST.

#### Follow Tribesigns







Inotogram



Pinterest



\_\_\_\_\_\_



VouTube



TikTok



W