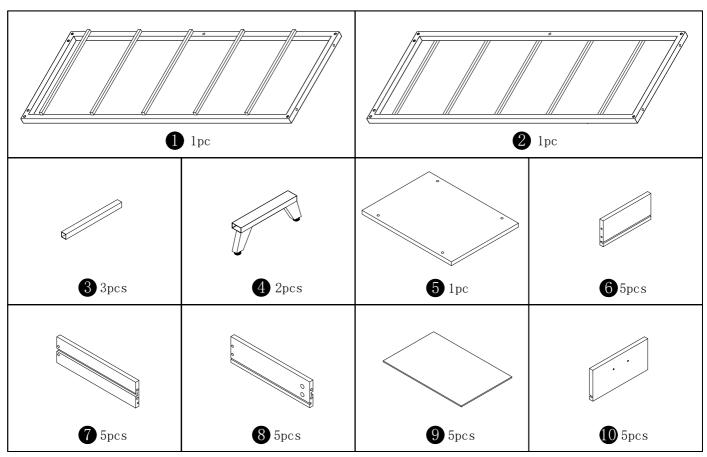

#### Install the Anti-Tip Straps

Using the anti-tip straps can reduce the risk of tipping ovebut can not eliminate it.

Make sure all parts are included. Most board parts are labeled or stamped on the raw edge. Contact us for a free replacement if you encounter any damaged or missing parts.