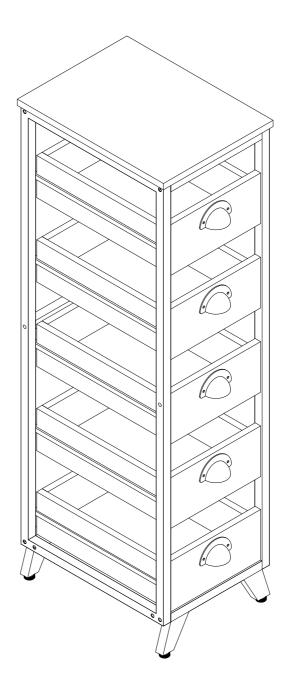

**DESIGNED FOR LIFE** 

## **Assembly Instructions**



**Bookshelf** 

Model No. HOGA-JW0947





# Contact Us We're here to help you.



Your satisfaction is our top priority. If you encounter any issues with this product, such as missing or damaged parts, we're here to help. Please retain the original packaging and take photos of the packaging and the product, then contact us as soon as possible.

#### **Warm Tips**

- 1. Carefully read these instructions and keep them for future reference.
- 2. Check the parts list and confirm everything's there before st arting assembly.
- 3. When assembling, put all parts on a soft, smooth surface lik e a carpet to avoid scratches.
- 4. Don't fully tighten screws until all parts are confirmed in p lace to avoid misalignment.

#### How to Get the Assembly Video



Note: If you can't find the assembly vid