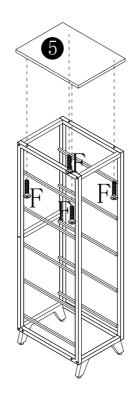

assembling, put all parts on a soft, smooth surface lik e a carpet to avoid scratches.
- 4. Don't fully tighten screws until all parts are confirmed in p lace to avoid misalignment.

#### How to Get the Assembly Video



Note: If you can't find the assembly video, please contact us.





We recommend using hand tools for assembly.

If an electric screwdriver is used, reduce power and torque to avoid damage to the product.



#### Install the Anti-Tip Straps

Using the anti-tip straps can reduce the risk of tipping ovebut can not eliminate it.











Make sure all parts are included. Most board parts are labeled or stamped on the raw edge. Contact us for a free replacement if you encounter any damaged or missing parts.



#### Hardware List



#### Hardware List













Yx4













Fx4



### Tribesigns





x5



















## Tribesigns

## Thank you for your support!



#### Contact our customer service team



support@tribesigns.com www.tribesigns.com



1-424-220-6888 Contact us anytime except 12:00 AMto 8:00 AMEST.

#### Follow Tribesigns







Inotogram



Pinterest



\_\_\_\_\_\_



VouTube



TikTok



W