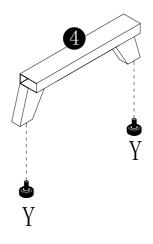

#### Install the Anti-Tip Straps

Using the anti-tip straps can reduce the risk of tipping ovebut can not eliminate it.

Make sure all parts are included. Most board parts are labeled or stamped on the raw edge. Contact us for a free replacement if you encounter any damaged or missing parts.