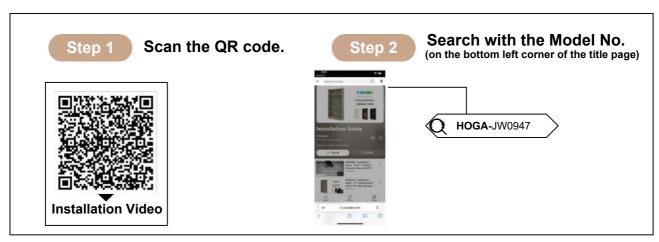

#### How to Get the Assembly Video

Note: If you can't find the assembly video, please contact us.

We recommend using hand tools for assembly.

If an electric screwdriver is used, reduce power and torque to avoid damage to the product.