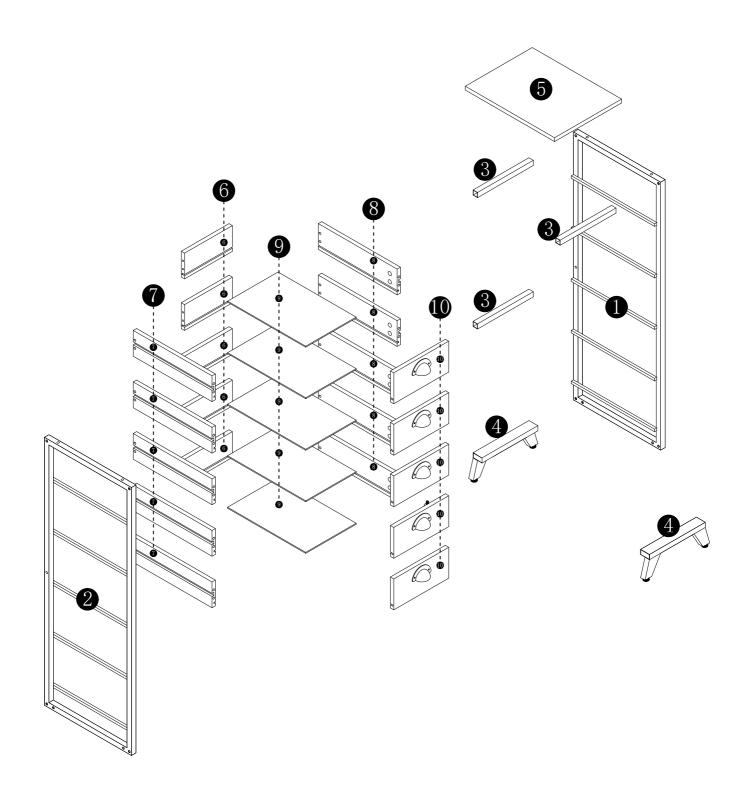

## **Assembly Instructions**

**Bookshelf** 

Model No. HOGA-JW0947

#### Install the Anti-Tip Straps

Using the anti-tip straps can reduce the risk of tipping ovebut can not eliminate it.

Make sure all parts are included. Most board parts are labeled or stamped on the raw edge. Contact us for a free replacement if you encounter any damaged or missing parts.