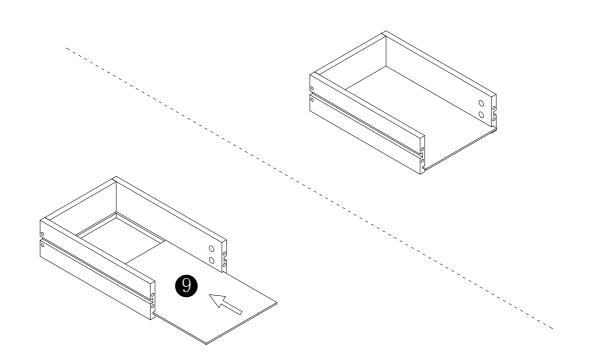

soft, smooth surface lik e a carpet to avoid scratches.
- 4. Don't fully tighten screws until all parts are confirmed in p lace to avoid misalignment.

#### How to Get the Assembly Video



Note: If you can't find the assembly video, please contact us.





We recommend using hand tools for assembly.

If an electric screwdriver is used, reduce power and torque to avoid damage to the product.



#### Install the Anti-Tip Straps

Using the anti-tip straps can reduce the risk of tipping ovebut can not eliminate it.











Make sure all parts are included. Most board parts are labeled or stamped on the raw edge. Contact us for a free replacement if you encounter any damaged or missing parts.



#### Hardware List



#### Hardware List













Yx4













Fx4



### Tribesigns





x5



















## Tribesigns

## Thank you for your support!



#### Contact our customer service team



support@tribesigns.com www.tribesigns.com



1-424-220-6888 Contact us anytime except 12:00 AMto 8:00 AMEST.

#### Follow Tribesigns







Inotogram



Pinterest



\_\_\_\_\_\_



VouTube



TikTok



W