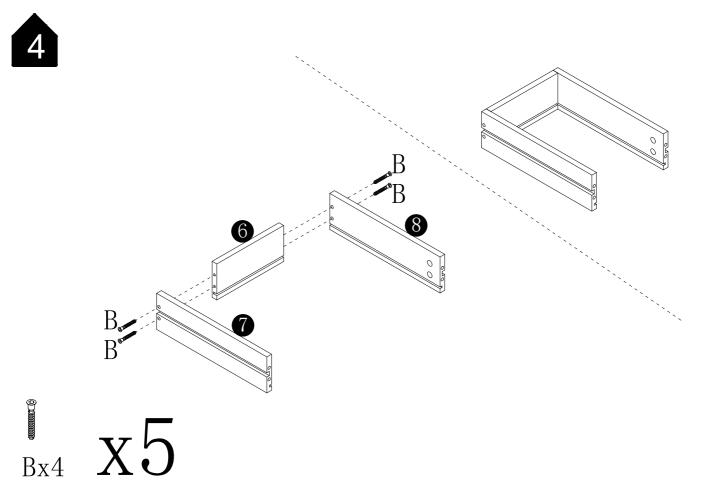

put all parts on a soft, smooth surface lik e a carpet to avoid scratches.
- 4. Don't fully tighten screws until all parts are confirmed in p lace to avoid misalignment.

#### How to Get the Assembly Video



Note: If you can't find the assembly video, please contact us.





We recommend using hand tools for assembly.

If an electric screwdriver is used, reduce power and torque to avoid damage to the product.



#### Install the Anti-Tip Straps

Using the anti-tip straps can reduce the risk of tipping ovebut can not eliminate it.











Make sure all parts are included. Most board parts are labeled or stamped on the raw edge. Contact us for a free replacement if you encounter any damaged or missing parts.



#### Hardware List



#### Hardware List













Yx4













Fx4



### Tribesigns





x5



















## Tribesigns

## Thank you for your support!



#### Contact our customer service team



support@tribesigns.com www.tribesigns.com



1-424-220-6888 Contact us anytime except 12:00 AMto 8:00 AMEST.

#### Follow Tribesigns







Inotogram



Pinterest



\_\_\_\_\_\_



VouTube



TikTok



W