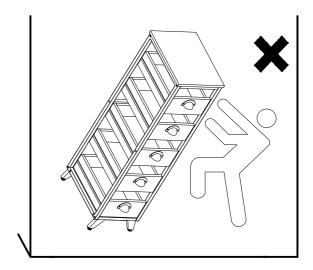

#### Install the Anti-Tip Straps

Using the anti-tip straps can reduce the risk of tipping ovebut can not eliminate it.

Make sure all parts are included. Most board parts are labeled or stamped on the raw edge. Contact us for a free replacement if you encounter any damaged or missing parts.