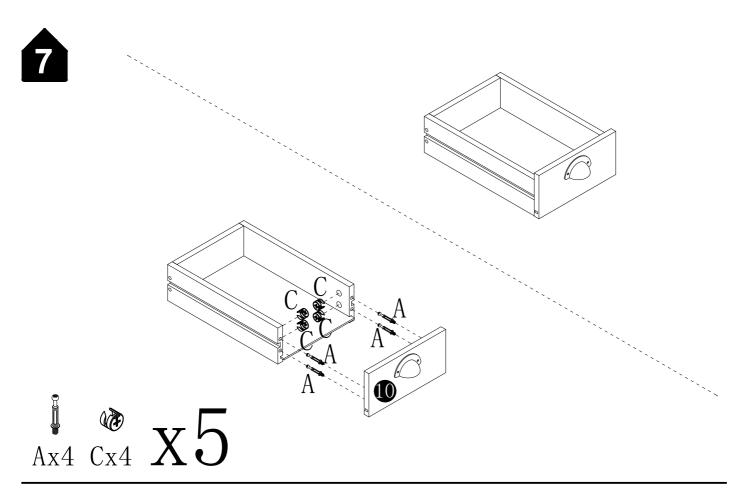

th surface lik e a carpet to avoid scratches.
- 4. Don't fully tighten screws until all parts are confirmed in p lace to avoid misalignment.

#### How to Get the Assembly Video



Note: If you can't find the assembly video, please contact us.





We recommend using hand tools for assembly.

If an electric screwdriver is used, reduce power and torque to avoid damage to the product.



#### Install the Anti-Tip Straps

Using the anti-tip straps can reduce the risk of tipping ovebut can not eliminate it.











Make sure all parts are included. Most board parts are labeled or stamped on the raw edge. Contact us for a free replacement if you encounter any damaged or missing parts.



#### Hardware List



#### Hardware List













Yx4













Fx4



### Tribesigns





x5



















## Tribesigns

## Thank you for your support!



#### Contact our customer service team



support@tribesigns.com www.tribesigns.com



1-424-220-6888 Contact us anytime except 12:00 AMto 8:00 AMEST.

#### Follow Tribesigns







Inotogram



Pinterest



\_\_\_\_\_\_



VouTube



TikTok



W