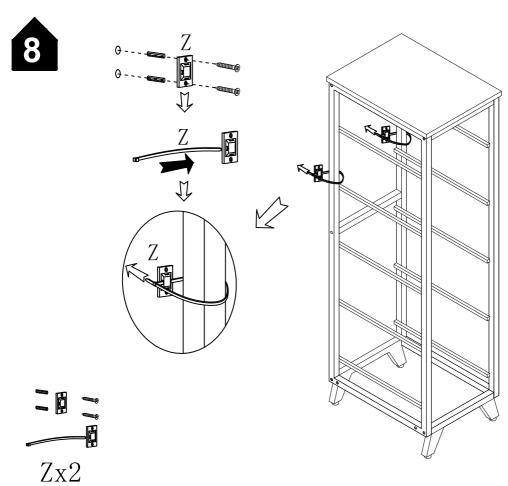

#### Install the Anti-Tip Straps

Using the anti-tip straps can reduce the risk of tipping ovebut can not eliminate it.

Make sure all parts are included. Most board parts are labeled or stamped on the raw edge. Contact us for a free replacement if you encounter any damaged or missing parts.