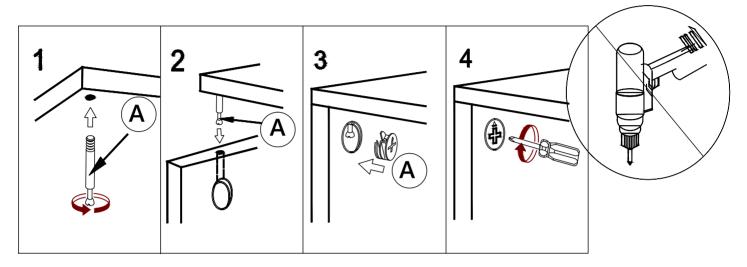

#### **Install the Anti-Tip Straps**

Using the anti-tip straps can reduce the risk of tipping over, but can not eliminate it.

Make sure all parts are included. Most board parts are labeled or stamped on the raw edge. Contact us for a free replacement if you encounter any damaged or missing parts.