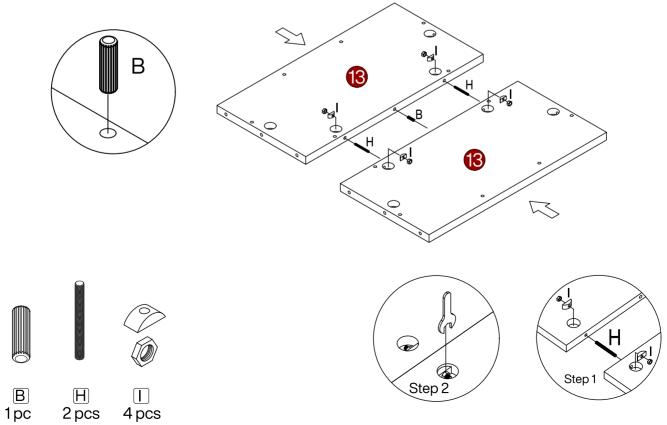

#### Installation of Cams and Pins

Screw the pin into the hole. To set the cams correctly, ensure that the arrow on the cam is opening

to the hole of the pin it is locking. Lock the cam by turning the cam head with a screwdriver until it

is tightened. Please do not use an electric screwdriver to assemble the unit.

Read each step carefully before starting. It is very important that each step of instruction is

performed in the correct order. If these steps are not followed in sequence, assembly