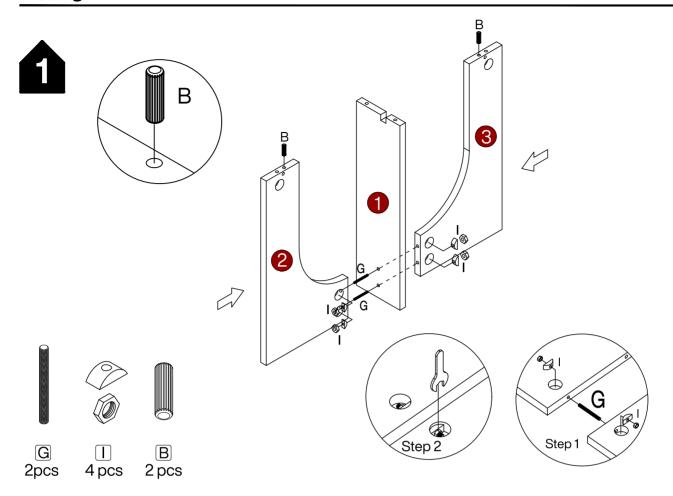

educe the risk of tipping over, but can not eliminate it.







Make sure all parts are included. Most board parts are labeled or stamped on the raw edge. Contact us for a free replacement if you encounter any damaged or missing parts.



#### **Hardware List**



#### Installation of Cams and Pins

Screw the pin into the hole. To set the cams correctly, ensure that the arrow on the cam is opening

to the hole of the pin it is locking. Lock the cam by turning the cam head with a screwdriver until it

is tightened. Please do not use an electric screwdriver to assemble the unit.



Read each step carefully before starting. It is very important that each step of instruction is

performed in the correct order. If these steps are not followed in sequence, assembly

difficulties will occur.

















C 24pcs







C 4pcs







D 2pcs











## Tribesigns

### **Assembly Instructions**



#### Contact our customer service team



support@tribesigns.com www.tribesigns.com



1-424-220-6888 Contact us anytime except 12:00 AMto 8:00 AMEST.

#### **Follow Tribesigns**















Facebook

Instagram

Pinterest

Twitter

YouTube

TikTok

WhatsApp