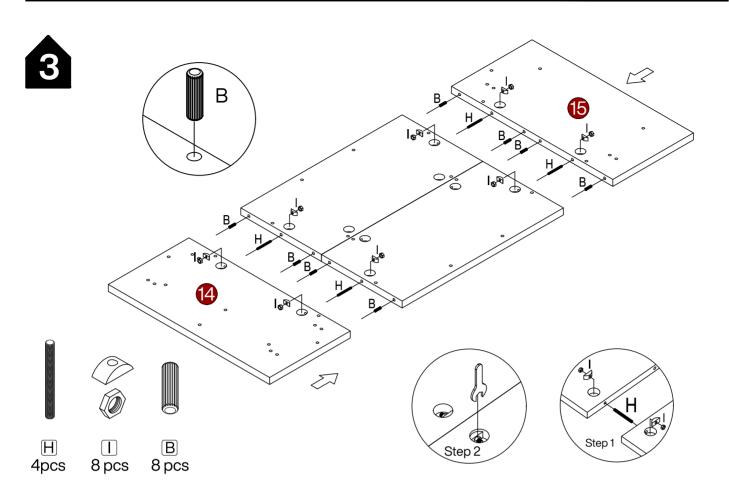

#### Installation of Cams and Pins

Screw the pin into the hole. To set the cams correctly, ensure that the arrow on the cam is opening

to the hole of the pin it is locking. Lock the cam by turning the cam head with a screwdriver until it

is tightened. Please do not use an electric screwdriver to assemble the unit.

Read each step carefully before starting. It is very important that each step of instruction is

performed in the correct order. If these steps are not followed in sequence, assembly