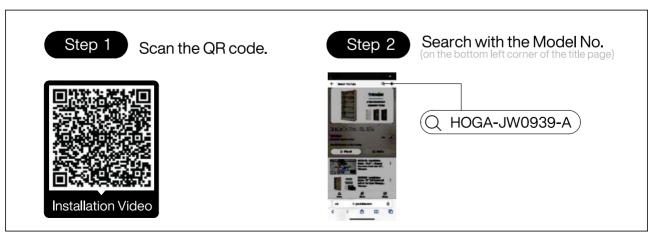

#### How to Get the Assembly Video

Note: If you can't find the assembly video, please contact us.

We recommend using hand tools for assembly.

If an electric screwdriver is used, reduce power and torque to avoid damage to the product.