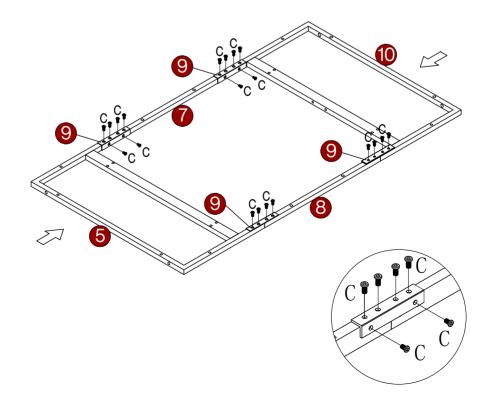

risk of tipping over, but can not eliminate it.







Make sure all parts are included. Most board parts are labeled or stamped on the raw edge. Contact us for a free replacement if you encounter any damaged or missing parts.



#### **Hardware List**



#### Installation of Cams and Pins

Screw the pin into the hole. To set the cams correctly, ensure that the arrow on the cam is opening

to the hole of the pin it is locking. Lock the cam by turning the cam head with a screwdriver until it

is tightened. Please do not use an electric screwdriver to assemble the unit.



Read each step carefully before starting. It is very important that each step of instruction is

performed in the correct order. If these steps are not followed in sequence, assembly

difficulties will occur.

















C 24pcs







C 4pcs







D 2pcs











## Tribesigns

### **Assembly Instructions**



#### Contact our customer service team



support@tribesigns.com www.tribesigns.com



1-424-220-6888 Contact us anytime except 12:00 AMto 8:00 AMEST.

#### **Follow Tribesigns**















Facebook

Instagram

Pinterest

Twitter

YouTube

TikTok

WhatsApp