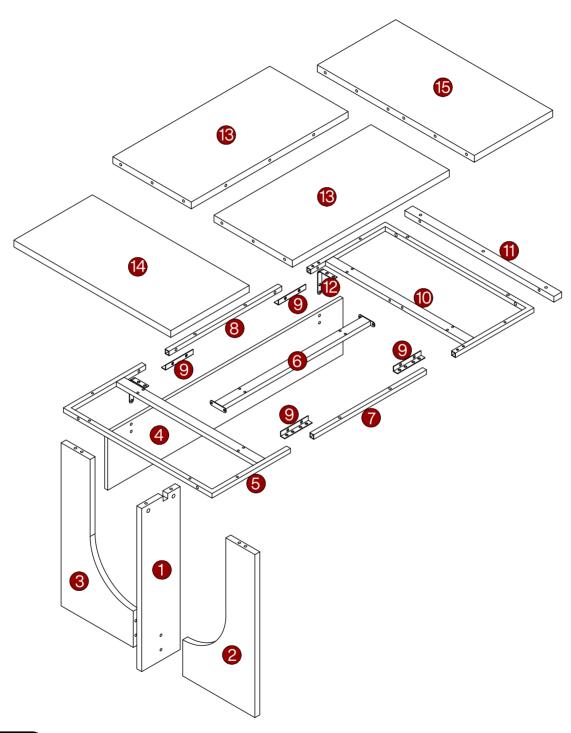

and the product, then contact us as soon as possible.

#### **Warm Tips**

- 1. Carefully read these instructions and keep them for future reference.
- 2. Check the parts list and confirm everything's there before starting assembly.
- 3. When assembling, put all parts on a soft, smooth surface like a carpet to avoid scratches.
- 4. Don't fully tighten screws until all parts are confirmed in place to avoid misalignment.

#### How to Get the Assembly Video



Note: If you can't find the assembly video, please contact us.



We recommend using hand tools for assembly.

If an electric screwdriver is used, reduce power and torque to avoid damage to the product.



#### **Install the Anti-Tip Straps**

Using the anti-tip straps can reduce the risk of tipping over, but can not eliminate it.







Make sure all parts are included. Most board parts are labeled or stamped on the raw edge. Contact us for a free replacement if you encounter any damaged or missing parts.



#### **Hardware List**



#### Installation of Cams and Pins

Screw the pin into the hole. To set the cams correctly, ensure that the arrow on the cam is opening

to the hole of the pin it is locking. Lock the cam by turning the cam head with a screwdriver until it

is tightened. Please do not use an electric screwdriver to assemble the unit.



Read each step carefully before starting. It is very important that each step of instruction is

performed in the correct order. If these steps are not followed in sequence, assembly

difficulties will occur.

















C 24pcs







C 4pcs







D 2pcs











##