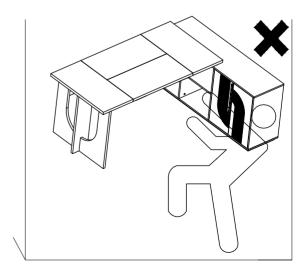

#### **Install the Anti-Tip Straps**

Using the anti-tip straps can reduce the risk of tipping over, but can not eliminate it.

Make sure all parts are included. Most board parts are labeled or stamped on the raw edge. Contact us for a free replacement if you encounter any damaged or missing parts.