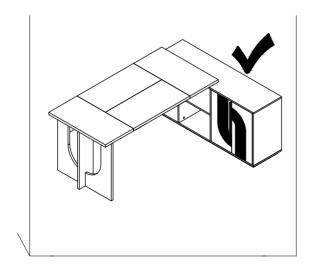

#### **Install the Anti-Tip Straps**

Using the anti-tip straps can reduce the risk of tipping over, but can not eliminate it.

Make sure all parts are included. Most board parts are labeled or stamped on the raw edge. Contact us for a free replacement if you encounter any damaged or missing parts.