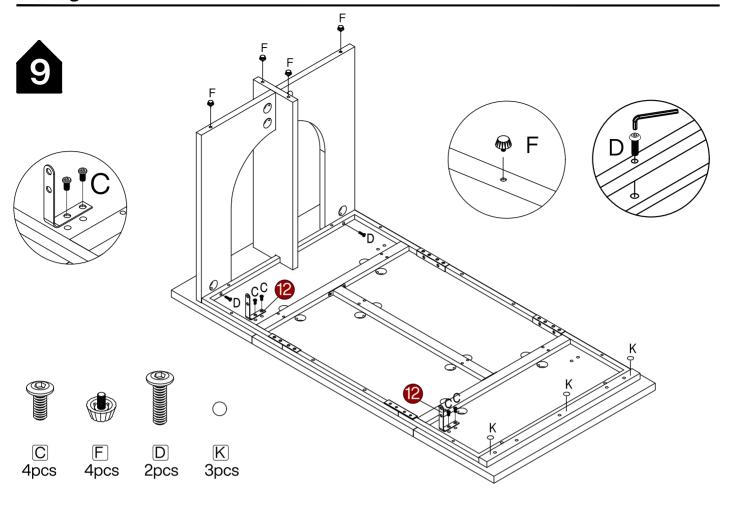

#### Installation of Cams and Pins

Screw the pin into the hole. To set the cams correctly, ensure that the arrow on the cam is opening

to the hole of the pin it is locking. Lock the cam by turning the cam head with a screwdriver until it

is tightened. Please do not use an electric screwdriver to assemble the unit.

Read each step carefully before starting. It is very important that each step of instruction is

performed in the correct order. If these steps are not followed in sequence, assembly