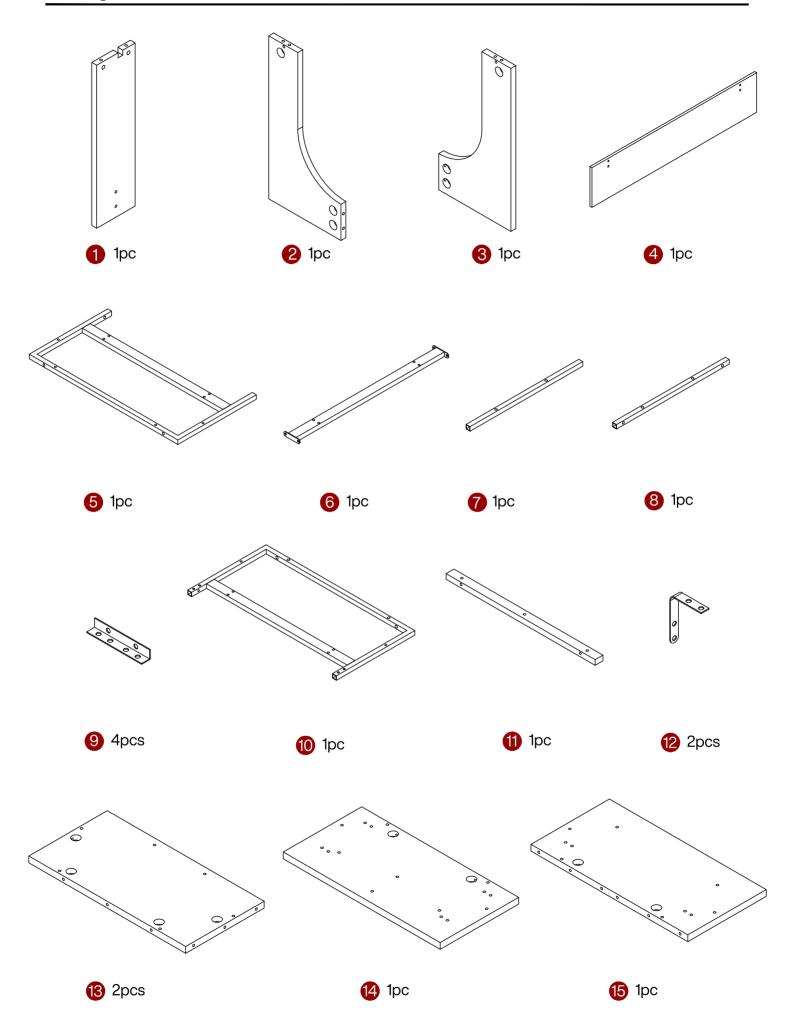

and confirm everything's there before starting assembly.
- 3. When assembling, put all parts on a soft, smooth surface like a carpet to avoid scratches.
- 4. Don't fully tighten screws until all parts are confirmed in place to avoid misalignment.

#### How to Get the Assembly Video



Note: If you can't find the assembly video, please contact us.



We recommend using hand tools for assembly.

If an electric screwdriver is used, reduce power and torque to avoid damage to the product.



#### **Install the Anti-Tip Straps**

Using the anti-tip straps can reduce the risk of tipping over, but can not eliminate it.







Make sure all parts are included. Most board parts are labeled or stamped on the raw edge. Contact us for a free replacement if you encounter any damaged or missing parts.



#### **Hardware List**



#### Installation of Cams and Pins

Screw the pin into the hole. To set the cams correctly, ensure that the arrow on the cam is opening

to the hole of the pin it is locking. Lock the cam by turning the cam head with a screwdriver until it

is tightened. Please do not use an electric screwdriver to assemble the unit.



Read each step carefully before starting. It is very important that each step of instruction is

performed in the correct order. If these steps are not followed in sequence, assembly

difficulties will occur.

















C 24pcs







C 4pcs







D 2pcs











## Tribesigns

### **Assembly Instructions**



#### Contact our customer service team



support@tribesigns.com www.tribesigns.com



1-424-220-6888 Contact us anytime except 1