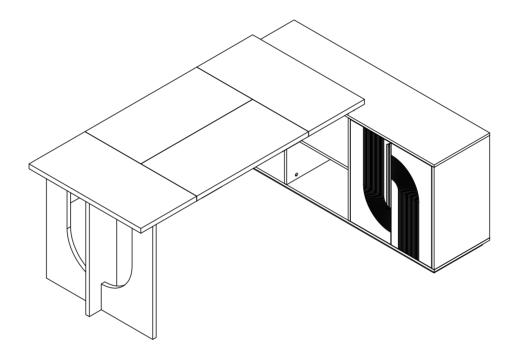

rd parts are labeled or stamped on the raw edge. Contact us for a free replacement if you encounter any damaged or missing parts.



#### **Hardware List**



#### Installation of Cams and Pins

Screw the pin into the hole. To set the cams correctly, ensure that the arrow on the cam is opening

to the hole of the pin it is locking. Lock the cam by turning the cam head with a screwdriver until it

is tightened. Please do not use an electric screwdriver to assemble the unit.



Read each step carefully before starting. It is very important that each step of instruction is

performed in the correct order. If these steps are not followed in sequence, assembly

difficulties will occur.

















C 24pcs







C 4pcs







D 2pcs











## Tribesigns

### **Assembly Instructions**



#### Contact our customer service team



support@tribesigns.com www.tribesigns.com



1-424-220-6888 Contact us anytime except 12:00 AMto 8:00 AMEST.

#### **Follow Tribesigns**















Facebook

Instagram

Pinterest

Twitter

YouTube

TikTok

WhatsApp