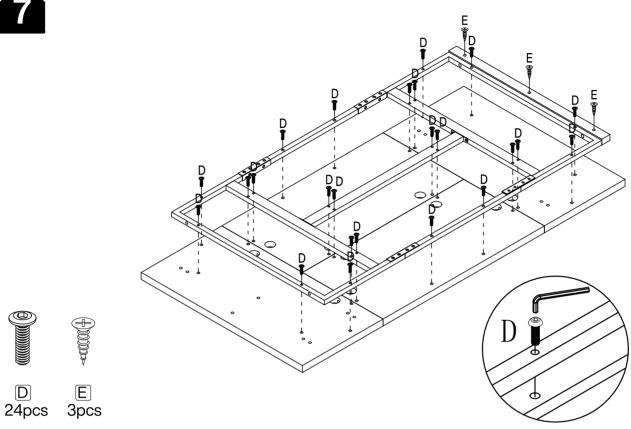

#### Installation of Cams and Pins

Screw the pin into the hole. To set the cams correctly, ensure that the arrow on the cam is opening

to the hole of the pin it is locking. Lock the cam by turning the cam head with a screwdriver until it

is tightened. Please do not use an electric screwdriver to assemble the unit.

Read each step carefully before starting. It is very important that each step of instruction is

performed in the correct order. If these steps are not followed in sequence, assembly

difficulties will occur.

C 24pcs

C 4pcs

D 2pcs