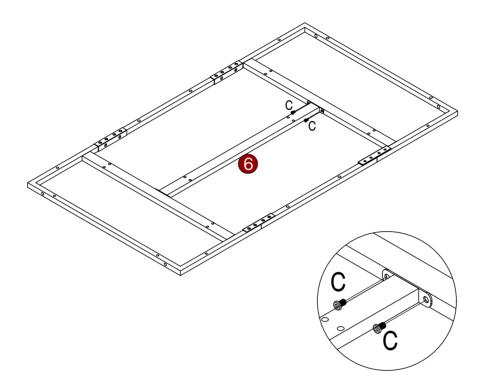

over, but can not eliminate it.







Make sure all parts are included. Most board parts are labeled or stamped on the raw edge. Contact us for a free replacement if you encounter any damaged or missing parts.



#### **Hardware List**



#### Installation of Cams and Pins

Screw the pin into the hole. To set the cams correctly, ensure that the arrow on the cam is opening

to the hole of the pin it is locking. Lock the cam by turning the cam head with a screwdriver until it

is tightened. Please do not use an electric screwdriver to assemble the unit.



Read each step carefully before starting. It is very important that each step of instruction is

performed in the correct order. If these steps are not followed in sequence, assembly

difficulties will occur.

















C 24pcs







C 4pcs







D 2pcs











## Tribesigns

### **Assembly Instructions**



#### Contact our customer service team



support@tribesigns.com www.tribesigns.com



1-424-220-6888 Contact us anytime except 12:00 AMto 8:00 AMEST.

#### **Follow Tribesigns**















Facebook

Instagram

Pinterest

Twitter

YouTube

TikTok

WhatsApp