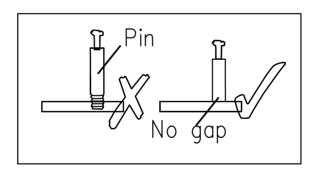

#### Installation of Cams and Pins

Screw the pin into the hole. To set the cams correctly, ensure that the arrow on the cam is opening

to the hole of the pin it is locking. Lock the cam by turning the cam head with a screwdriver until it

is tightened. Please do not use an electric screwdriver to assemble the unit.

Read each step carefully before starting. It is very important that each step of instruction is

performed in the correct order. If these steps are not followed in sequence, assembly