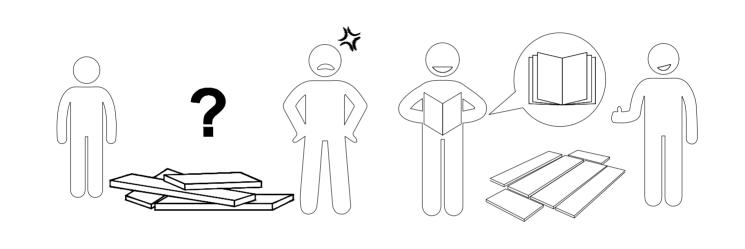

#### **Warm Tips**

- 1. Carefully read these instructions and keep them for future reference.
- 2. Check the parts list and confirm everything's there before starting assembly.
- 3. When assembling, put all parts on a soft, smooth surface like a carpet to avoid scratches.
- 4. Don't fully tighten screws until all parts are confirmed in place to avoid misalignment.