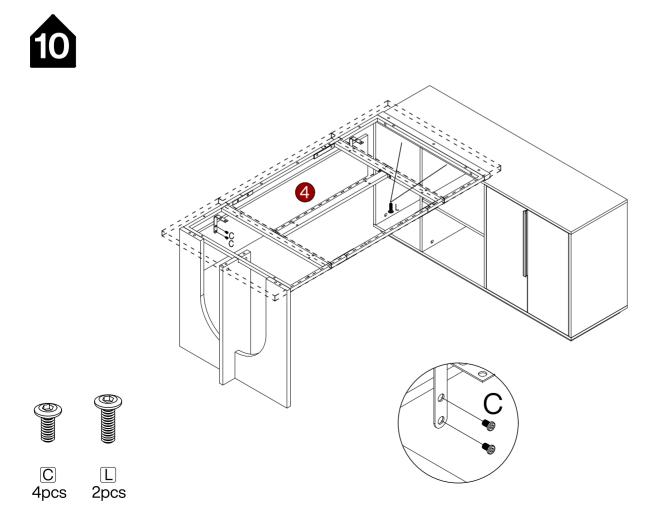

#### Installation of Cams and Pins

Screw the pin into the hole. To set the cams correctly, ensure that the arrow on the cam is opening

to the hole of the pin it is locking. Lock the cam by turning the cam head with a screwdriver until it

is tightened. Please do not use an electric screwdriver to assemble the unit.

Read each step carefully before starting. It is very important that each step of instruction is

performed in the correct order. If these steps are not followed in sequence, assembly