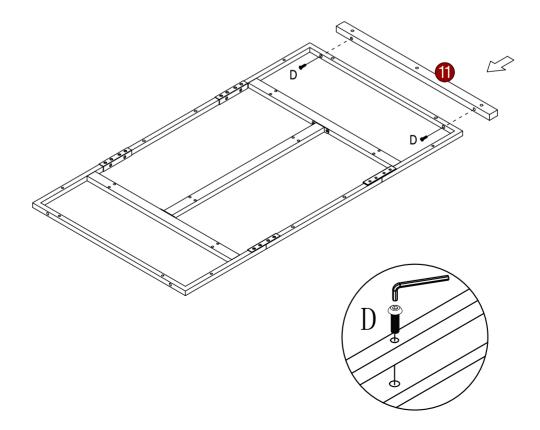

not eliminate it.







Make sure all parts are included. Most board parts are labeled or stamped on the raw edge. Contact us for a free replacement if you encounter any damaged or missing parts.



#### **Hardware List**



#### Installation of Cams and Pins

Screw the pin into the hole. To set the cams correctly, ensure that the arrow on the cam is opening

to the hole of the pin it is locking. Lock the cam by turning the cam head with a screwdriver until it

is tightened. Please do not use an electric screwdriver to assemble the unit.



Read each step carefully before starting. It is very important that each step of instruction is

performed in the correct order. If these steps are not followed in sequence, assembly

difficulties will occur.

















C 24pcs







C 4pcs







D 2pcs











## Tribesigns

### **Assembly Instructions**



#### Contact our customer service team



support@tribesigns.com www.tribesigns.com



1-424-220-6888 Contact us anytime except 12:00 AMto 8:00 AMEST.

#### **Follow Tribesigns**















Facebook

Instagram

Pinterest

Twitter

YouTube

TikTok

WhatsApp