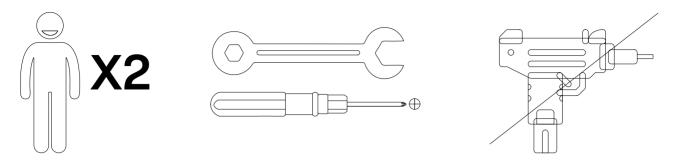

#### How to Get the Assembly Video

Note: If you can't find the assembly video, please contact us.

We recommend using hand tools for assembly.

If an electric screwdriver is used, reduce power and torque to avoid damage to the product.

is tightened. Please do not use an electric screwdriver to assemble the unit.

Read each step carefully before starting. It is very important that each step of instruction is

performed in the correct order. If these steps are not followed in sequence, assembly