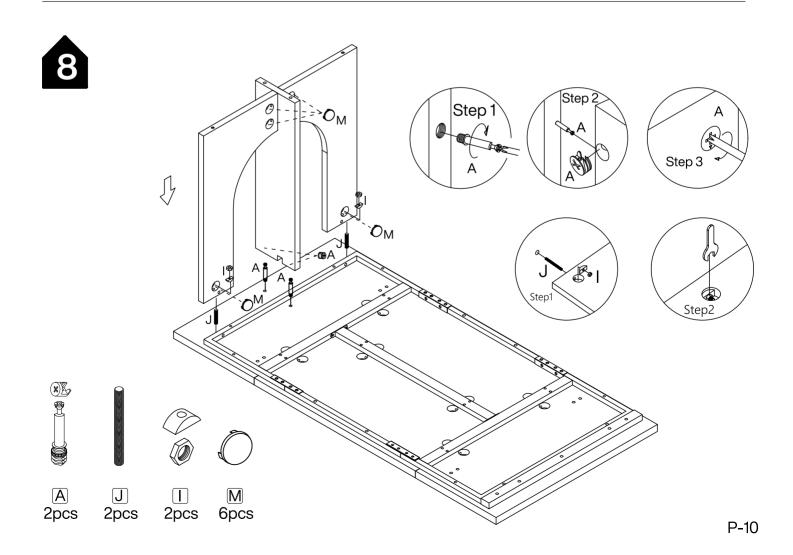

#### Installation of Cams and Pins

Screw the pin into the hole. To set the cams correctly, ensure that the arrow on the cam is opening

to the hole of the pin it is locking. Lock the cam by turning the cam head with a screwdriver until it

is tightened. Please do not use an electric screwdriver to assemble the unit.

Read each step carefully before starting. It is very important that each step of instruction is

performed in the correct order. If these steps are not followed in sequence, assembly