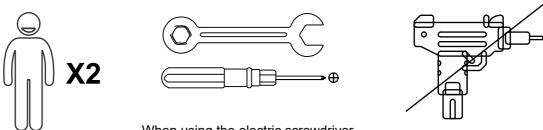

#### Follow Tribesign:

When using the electric screwdriver , Reduce the power and torque to avoid damaging the furniture

the risk of tip-over.

! Caution

Make sure all parts are included. Most board parts are labeled or stamped on the raw edge.