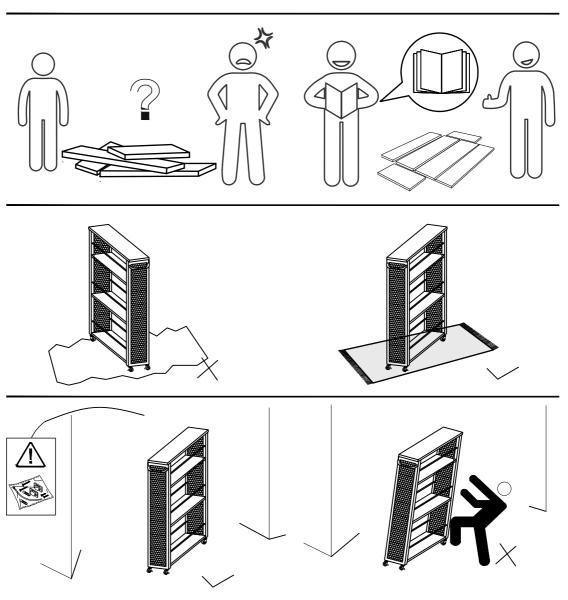

#### **Assembly Instructions:**

- 1. Carefully read these instructions and keep them for future reference.
- 2. Refer to the parts list for guidance and ensure that you have all the pieces before starting the assembly process, if anything is missing, damaged, incorrect, contact us FIRSTLY BEFORE assembling.
- 3. When assembling, place all parts on a soft, clean, and flat surface, such as a carpet, to prevent any scratches.
- 4. To avoid misalignment of the holes, Please don't full tighten the screws until you ensure all parts in place.

#### Follow Tribesign:

When using the electric screwdriver , Reduce the power and torque to avoid damaging the furniture

the risk of tip-over.

! Caution

Make sure all parts are included. Most board parts are labeled or stamped on the raw edge.