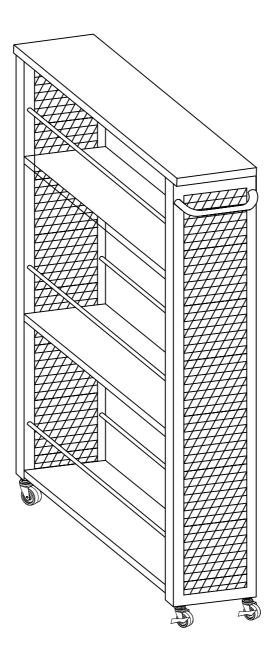

# LITTLE TREE Assembly Instructions

Model No. HOGA-JW0138

Multifunctional Computer Desk