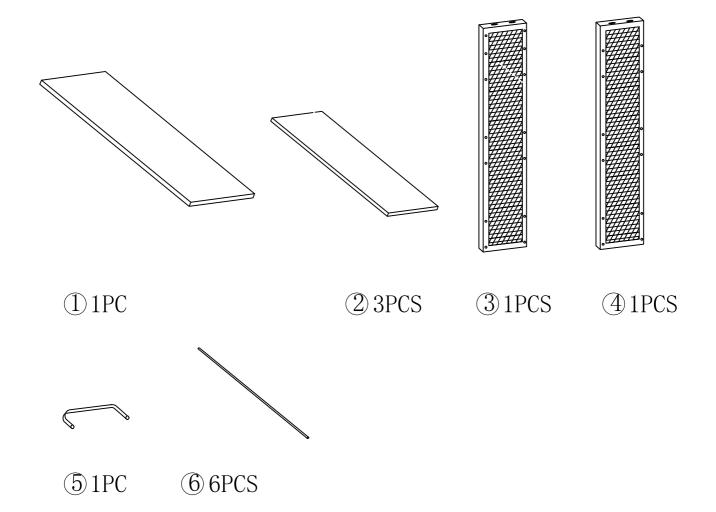

rence.
- 2. Refer to the parts list for guidance and ensure that you have all the pieces before starting the assembly process, if anything is missing, damaged, incorrect, contact us FIRSTLY BEFORE assembling.
- 3. When assembling, place all parts on a soft, clean, and flat surface, such as a carpet, to prevent any scratches.
- 4. To avoid misalignment of the holes, Please don't full tighten the screws until you ensure all parts in place.

#### Follow Tribesign:



When using the electric screwdriver , Reduce the power and torque to avoid damaging the furniture



the risk of tip-over.



! Caution

Make sure all parts are included. Most board parts are labeled or stamped on the raw edge.

Contach us for free replacement if having damaged or missing parts.



### **Parts & Hardware List**



### **Hardware List**













We genuinely appreCiate your purChase of our produCt.

Any problem (installation or damage Caused by shipping), please feel free to ContaCt us. Our Customer serviCe will help to solve the problem for your ASAP Email:support@tribesigns.Com Customer serviCe hotline: +14242206888

P-06



## No heartburn, when we handle the return

#### Our way

#### $\bowtie$

support@tribesigns.com



Replacement/Refund



You

### Their way



Re-package item



Schedule pick-up



Track package



Replacement



You

Contact our customer service team



support@tribesigns.com www.tribesigns.com



1-424-220-6888