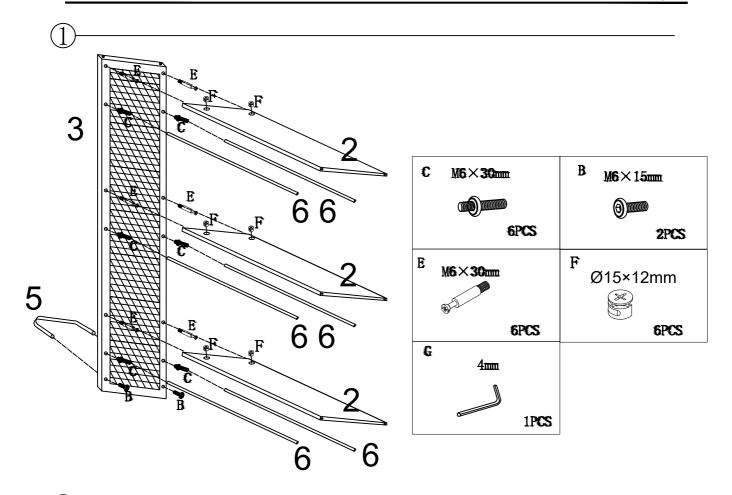

#### **Assembly Instructions:**

- 1. Carefully read these instructions and keep them for future reference.
- 2. Refer to the parts list for guidance and ensure that you have all the pieces before starting the assembly process, if anything is missing, damaged, incorrect, contact us FIRSTLY BEFORE assembling.
- 3. When assembling, place all parts on a soft, clean, and flat surface, such as a carpet, to prevent any scratches.
- 4. To avoid misalignment of the holes, Please don't full tighten the screws until you ensure all parts in place.