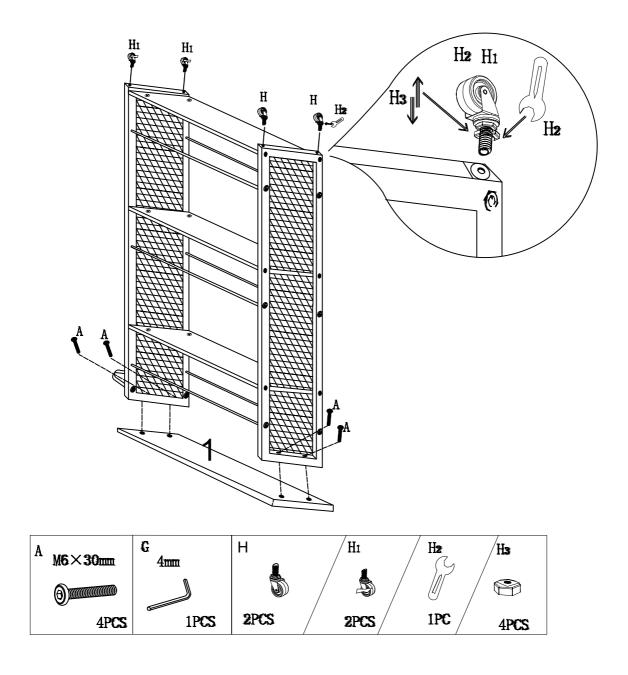

#### **Assembly Instructions:**

- 1. Carefully read these instructions and keep them for future reference.
- 2. Refer to the parts list for guidance and ensure that you have all the pieces before starting the assembly process, if anything is missing, damaged, incorrect, contact us FIRSTLY BEFORE assembling.
- 3. When assembling, place all parts on a soft, clean, and flat surface, such as a carpet, to prevent any scratches.
- 4. To avoid misalignment of the holes, Please don't full tighten the screws until you ensure all parts in place.

#### Follow Tribesign:

When using the electric screwdriver , Reduce the power and torque to avoid damaging the furniture

the risk of tip-over.

! Caution

Make sure all parts are included. Most board parts are labeled or stamped on the raw edge.

Contach us for free replacement if having damaged or missing parts.