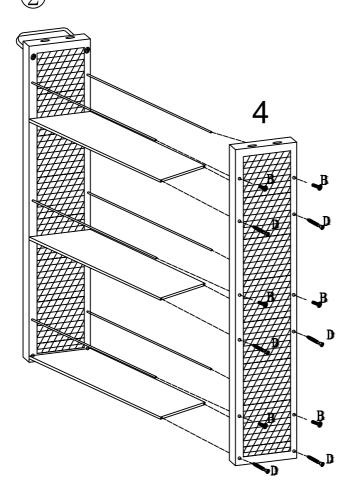

#### **Assembly Instructions:**

- 1. Carefully read these instructions and keep them for future reference.
- 2. Refer to the parts list for guidance and ensure that you have all the pieces before starting the assembly process, if anything is missing, damaged, incorrect, contact us FIRSTLY BEFORE assembling.
- 3. When assembling, place all parts on a soft, clean, and flat surface, such as a carpet, to prevent any scratches.
- 4. To avoid misalignment of the holes, Please don't full tighten the screws until you ensure all parts in place.