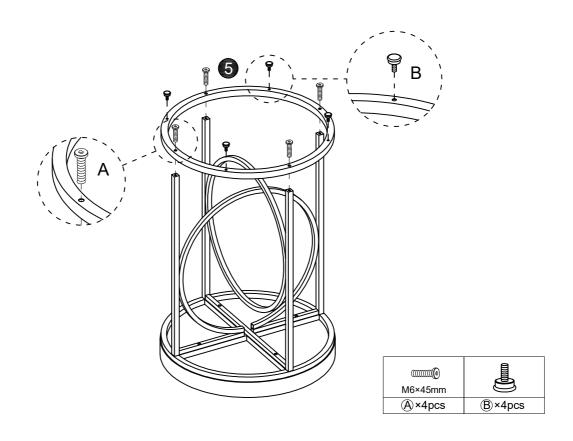

ncorrect, contact us FIRSTLY BEFORE assembling.
- 3. When assembling, place all parts on a soft, clean, and flat surface, such as a carpet, to prevent any scratches.
- 4. To avoid misalignment of the holes, Please don't full tighten the screws until you ensure all parts in place.

#### Follow Tribesign:



Facebook



Twitter



Pinterest



YouTub



Instagran

www.tribesigns.com Tribesigns







the risk of tip-over.



(!\Caution)

Make sure all parts are included. Most board parts are labeled or stamped on the raw edge. contact us for free replacement if having damaged or missing parts.



#### Parts & Hardware List













**2**1pc

**€**1pc

#### **Hardware List**







A 8pcs+1pc







### Part#2 passes through Part#1 in the direction of the arrow.



 $\widehat{2}$ 















## No heartburn, when we handle the return

#### Our way

#### Their way



support@tribesigns.com



Replacement/Refund



You



Re-package item



Schedule pick-up



Track package



Replacement



You

Contact our customer service team



support@tribesigns.com www.tribesigns.com



1-424-220-6888