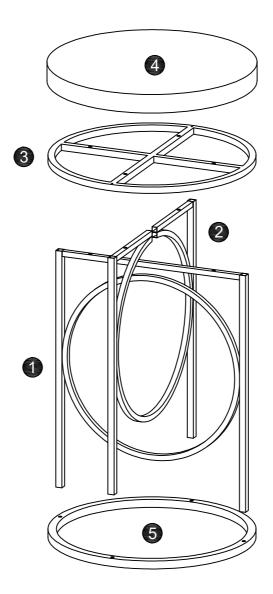

#### Parts & Hardware List

**2**1pc

**€**1pc

#### **Hardware List**

A 8pcs+1pc

### Part#2 passes through Part#1 in the direction of the arrow.

 $\widehat{2}$ 