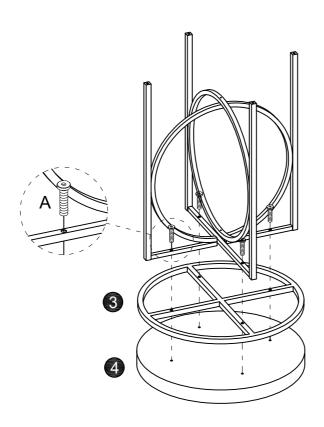

ged, incorrect, contact us FIRSTLY BEFORE assembling.
- 3. When assembling, place all parts on a soft, clean, and flat surface, such as a carpet, to prevent any scratches.
- 4. To avoid misalignment of the holes, Please don't full tighten the screws until you ensure all parts in place.

#### Follow Tribesign:



Facebook



Twitter



Pinterest



YouTub



Instagran

www.tribesigns.com Tribesigns







the risk of tip-over.



(!\Caution)

Make sure all parts are included. Most board parts are labeled or stamped on the raw edge. contact us for free replacement if having damaged or missing parts.



#### Parts & Hardware List













**2**1pc

**€**1pc

#### **Hardware List**







A 8pcs+1pc







### Part#2 passes through Part#1 in the direction of the arrow.



 $\widehat{2}$ 















## No heartburn, when we handle the return

#### Our way

#### Their way



support@tribesigns.com



Replacement/Refund



You



Re-package item



Schedule pick-up



Track package



Replacement



You

Contact our customer service team



support@tribesigns.com www.tribesigns.com



1-424-220-6888