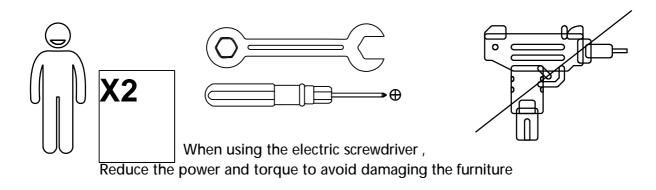

#### **Assembly Instructions:**

- 1. Carefully read these instructions and keep them for future reference.
- 2. Refer to the parts list for guidance and ensure that you have all the pieces before starting the assembly process, if anything is missing, damaged, incorrect, contact us FIRSTLY BEFORE assembling.
- 3. When assembling, place all parts on a soft, clean, and flat surface, such as a carpet, to prevent any scratches.
- 4. To avoid misalignment of the holes, Please don't full tighten the screws until you ensure all parts in place.