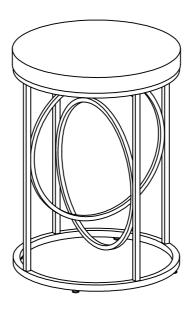

# Tribesigns LITTLE TREE Assembly Instructions

Model No. HOGA-J0258

**Round End Table** 

www.tribesigns.com Tribesigns