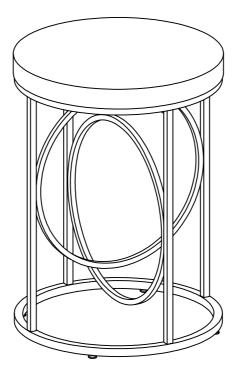

# Tribesigns LITTLE TREE Assembly Instructions

Model No. HOGA-J0258

**Round End Table** 

www.tribesigns.com Tribesigns