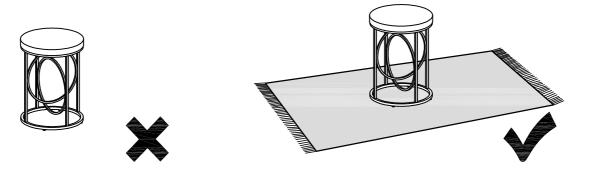

#### **Assembly Instructions:**

- 1. Carefully read these instructions and keep them for future reference.
- 2. Refer to the parts list for guidance and ensure that you have all the pieces before starting the assembly process, if anything is missing, damaged, incorrect, contact us FIRSTLY BEFORE assembling.
- 3. When assembling, place all parts on a soft, clean, and flat surface, such as a carpet, to prevent any scratches.
- 4. To avoid misalignment of the holes, Please don't full tighten the screws until you ensure all parts in place.