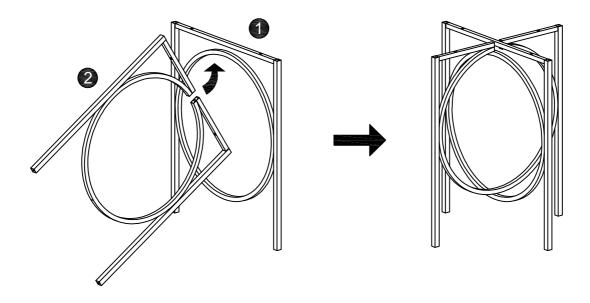

### Part#2 passes through Part#1 in the direction of the arrow.

 $\widehat{2}$ 