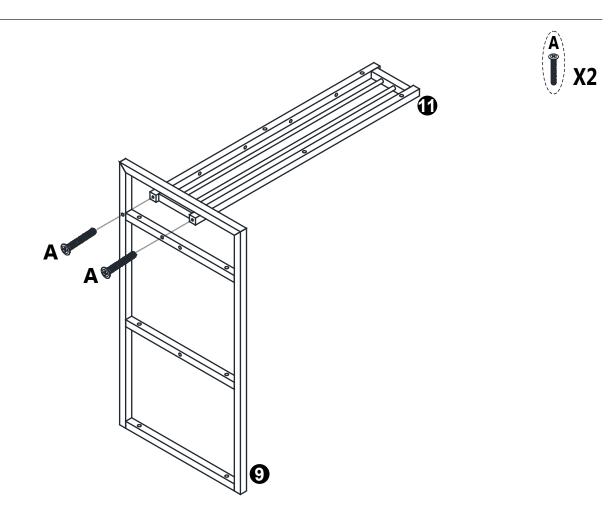

#### **Assembly Instructions:**

- 1. Carefully read these instructions and keep them for future reference.
- 2. Refer to the parts list for guidance and ensure that you have all the pieces before starting the assembly process, if anything is missing, damaged, incorrect, contact us FIRSTLY BEFORE assembling.
- 3. When assembling, place all parts on a soft, clean, and flat surface, such as a carpet, to prevent any scratches.
- 4. To avoid misalignment of the holes, Please don't full tighten the screws until you ensure all parts in place.