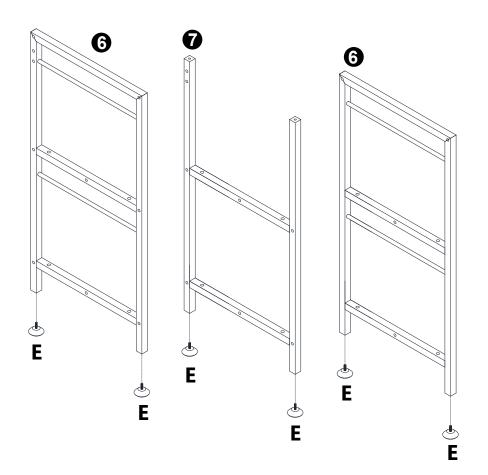

#### **Assembly Instructions:**

- 1. Carefully read these instructions and keep them for future reference.
- 2. Refer to the parts list for guidance and ensure that you have all the pieces before starting the assembly process, if anything is missing, damaged, incorrect, contact us FIRSTLY BEFORE assembling.
- 3. When assembling, place all parts on a soft, clean, and flat surface, such as a carpet, to prevent any scratches.
- 4. To avoid misalignment of the holes, Please don't full tighten the screws until you ensure all parts in place.

#### **Follow Tribesign:**

Instagram

When using the electric screwdriver , Reduce the power and torque to avoid damaging the furniture

(Install tip-over restraint provided)

Use of tip-over restraints may only reduce but not eliminate, the risk of tip-over.