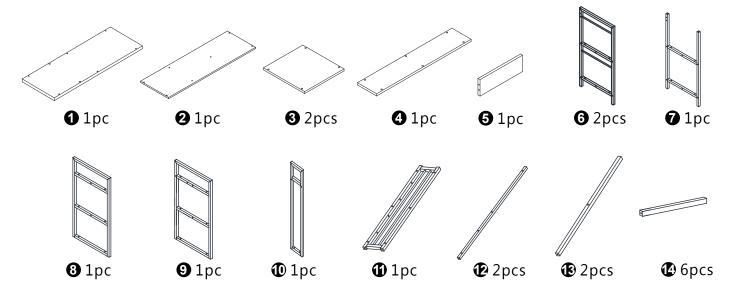

sing, damaged, incorrect, contact us FIRSTLY BEFORE assembling.
- 3. When assembling, place all parts on a soft, clean, and flat surface, such as a carpet, to prevent any scratches.
- 4. To avoid misalignment of the holes, Please don't full tighten the screws until you ensure all parts in place.

#### **Follow Tribesign:**









Instagram







When using the electric screwdriver , Reduce the power and torque to avoid damaging the furniture











(Install tip-over restraint provided)

Use of tip-over restraints may only reduce but not eliminate, the risk of tip-over.



#### **A** Caution

Make sure all parts are included. Most board parts are labeled or stamped on the raw edge. Contact us for free replacement if having damaged or missing parts.



#### **Parts & Hardware List**



#### **Hardware List**





















































## No heartburn, when we handle the return

# Our way Support@tribesigns.com Re-package item Replacement/Refund You Track package Replacement Replacement You Track package You

Contact our customer service team



support@tribesigns.com www.tribesigns.com