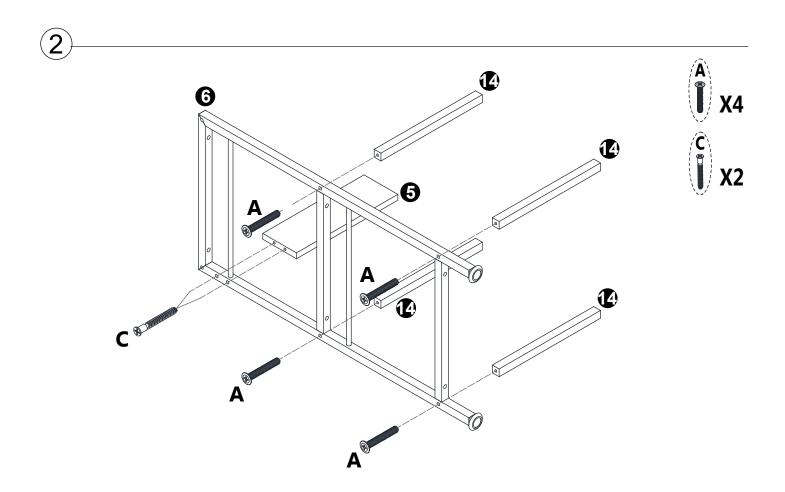

us FIRSTLY BEFORE assembling.
- 3. When assembling, place all parts on a soft, clean, and flat surface, such as a carpet, to prevent any scratches.
- 4. To avoid misalignment of the holes, Please don't full tighten the screws until you ensure all parts in place.

#### **Follow Tribesign:**









Instagram







When using the electric screwdriver , Reduce the power and torque to avoid damaging the furniture











(Install tip-over restraint provided)

Use of tip-over restraints may only reduce but not eliminate, the risk of tip-over.



#### **A** Caution

Make sure all parts are included. Most board parts are labeled or stamped on the raw edge. Contact us for free replacement if having damaged or missing parts.



#### **Parts & Hardware List**



#### **Hardware List**





















































## No heartburn, when we handle the return

# Our way Support@tribesigns.com Re-package item Replacement/Refund You Track package Replacement Replacement You Track package You

Contact our customer service team



support@tribesigns.com www.tribesigns.com