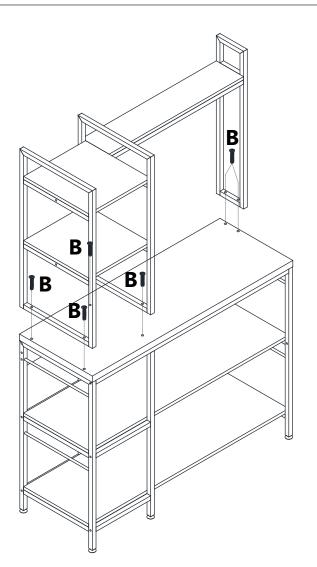

#### **Assembly Instructions:**

- 1. Carefully read these instructions and keep them for future reference.
- 2. Refer to the parts list for guidance and ensure that you have all the pieces before starting the assembly process, if anything is missing, damaged, incorrect, contact us FIRSTLY BEFORE assembling.
- 3. When assembling, place all parts on a soft, clean, and flat surface, such as a carpet, to prevent any scratches.
- 4. To avoid misalignment of the holes, Please don't full tighten the screws until you ensure all parts in place.