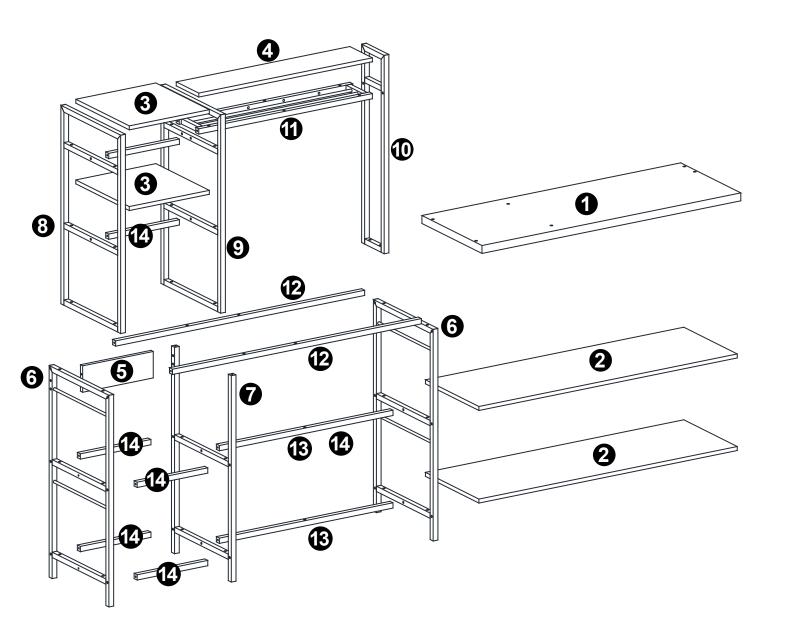

*

- 1. Carefully read these instructions and keep them for future reference.
- 2. Refer to the parts list for guidance and ensure that you have all the pieces before starting the assembly process, if anything is missing, damaged, incorrect, contact us FIRSTLY BEFORE assembling.
- 3. When assembling, place all parts on a soft, clean, and flat surface, such as a carpet, to prevent any scratches.
- 4. To avoid misalignment of the holes, Please don't full tighten the screws until you ensure all parts in place.

#### **Follow Tribesign:**









Instagram







When using the electric screwdriver , Reduce the power and torque to avoid damaging the furniture











(Install tip-over restraint provided)

Use of tip-over restraints may only reduce but not eliminate, the risk of tip-over.



#### **A** Caution

Make sure all parts are included. Most board parts are labeled or stamped on the raw edge. Contact us for free replacement if having damaged or missing parts.



#### **Parts & Hardware List**



#### **Hardware List**





















































## No heartburn, when we handle the return

# Our way Support@tribesigns.com Re-package item Replacement/Refund You Track package Replacement Replacement You Track package You

Contact our customer service team



support@tribesigns.com www.tribesigns.com