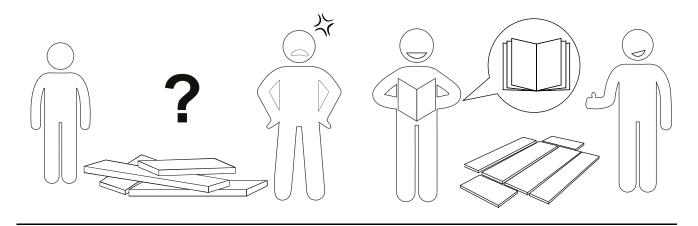

#### **Assembly Instructions:**

- 1. Carefully read these instructions and keep them for future reference.
- 2. Refer to the parts list for guidance and ensure that you have all the pieces before starting the assembly process, if anything is missing, damaged, incorrect, contact us FIRSTLY BEFORE assembling.
- 3. When assembling, place all parts on a soft, clean, and flat surface, such as a carpet, to prevent any scratches.
- 4. To avoid misalignment of the holes, Please don't full tighten the screws until you ensure all parts in place.

#### **A** Caution

Make sure all parts are included. Most board parts are labeled or stamped on the raw edge. Contact us for free replacement if having damaged or missing parts.