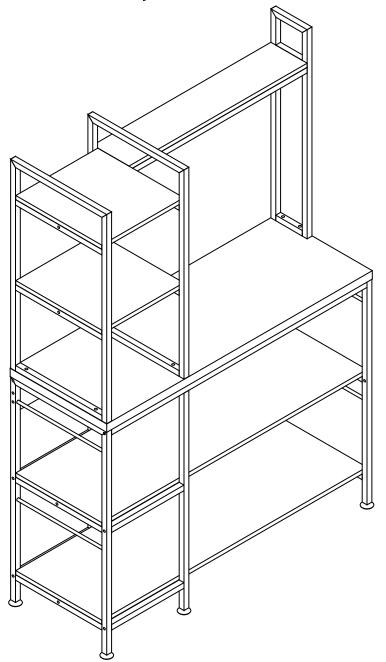

## Tribesigns

LITTLE TREE

### **Assembly Instructions**



Model No. HQ0016/HQ0023/U0160

Kitchen shelf

# Call us! We're here to help!

If you have any issues with this product, please contact our customer service team **before returning** it.



We want you to be completely satisfied with your purchase! If anything is missing, damaged, incorrect, or not what you expected, don't worry. Please keep the outer packaging and take photos of both the packaging and products, and then reach out to us at **support@tribesigns.com** or call us at **1-424-220-6888.** We'll take care of everything and send you a free replacement, so you can enjoy your purchase as soon as possible without any hassle.

#### **Assembly Instructions:**

- 1. Carefully read these instructions and keep them for future reference.
- 2. Refer to the parts list for guidance and ensur