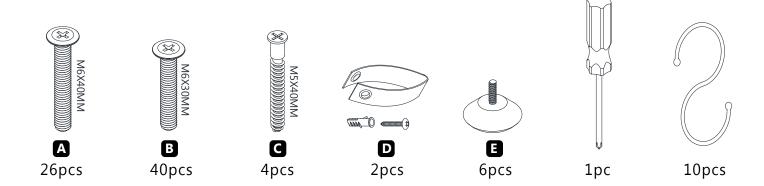

contact us FIRSTLY BEFORE assembling.
- 3. When assembling, place all parts on a soft, clean, and flat surface, such as a carpet, to prevent any scratches.
- 4. To avoid misalignment of the holes, Please don't full tighten the screws until you ensure all parts in place.

#### **Follow Tribesign:**









Instagram







When using the electric screwdriver , Reduce the power and torque to avoid damaging the furniture











(Install tip-over restraint provided)

Use of tip-over restraints may only reduce but not eliminate, the risk of tip-over.



#### **A** Caution

Make sure all parts are included. Most board parts are labeled or stamped on the raw edge. Contact us for free replacement if having damaged or missing parts.



#### **Parts & Hardware List**



#### **Hardware List**





















































## No heartburn, when we handle the return

# Our way Support@tribesigns.com Re-package item Replacement/Refund You Track package Replacement Replacement You Track package You

Contact our customer service team



support@tribesigns.com www.tribesigns.com