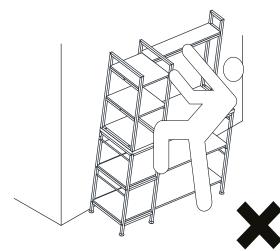

#### **Follow Tribesign:**

Instagram

When using the electric screwdriver , Reduce the power and torque to avoid damaging the furniture

(Install tip-over restraint provided)

Use of tip-over restraints may only reduce but not eliminate, the risk of tip-over.