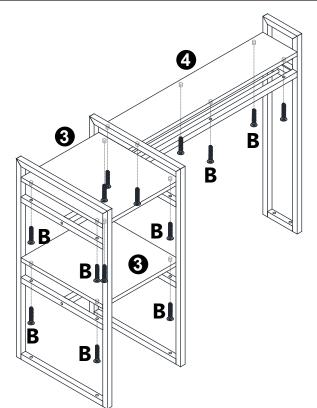

#### **Assembly Instructions:**

- 1. Carefully read these instructions and keep them for future reference.
- 2. Refer to the parts list for guidance and ensure that you have all the pieces before starting the assembly process, if anything is missing, damaged, incorrect, contact us FIRSTLY BEFORE assembling.
- 3. When assembling, place all parts on a soft, clean, and flat surface, such as a carpet, to prevent any scratches.
- 4. To avoid misalignment of the holes, Please don't full tighten the screws until you ensure all parts in place.