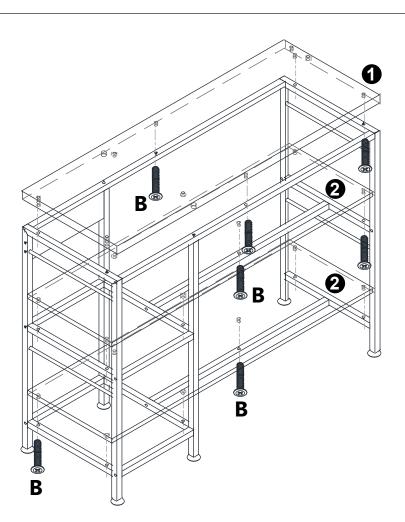

#### **Assembly Instructions:**

- 1. Carefully read these instructions and keep them for future reference.
- 2. Refer to the parts list for guidance and ensure that you have all the pieces before starting the assembly process, if anything is missing, damaged, incorrect, contact us FIRSTLY BEFORE assembling.
- 3. When assembling, place all parts on a soft, clean, and flat surface, such as a carpet, to prevent any scratches.
- 4. To avoid misalignment of the holes, Please don't full tighten the screws until you ensure all parts in place.