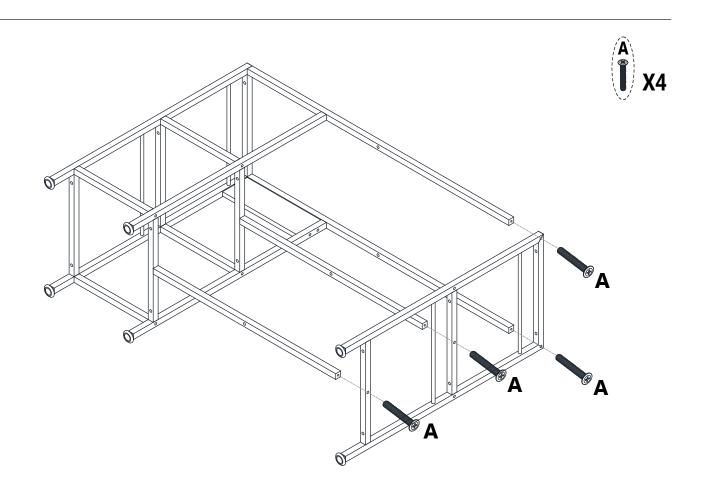

#### **Assembly Instructions:**

- 1. Carefully read these instructions and keep them for future reference.
- 2. Refer to the parts list for guidance and ensure that you have all the pieces before starting the assembly process, if anything is missing, damaged, incorrect, contact us FIRSTLY BEFORE assembling.
- 3. When assembling, place all parts on a soft, clean, and flat surface, such as a carpet, to prevent any scratches.
- 4. To avoid misalignment of the holes, Please don't full tighten the screws until you ensure all parts in place.