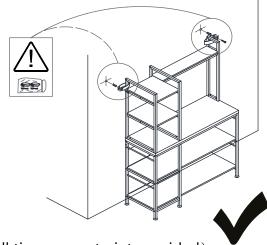

#### **Follow Tribesign:**

Instagram

When using the electric screwdriver , Reduce the power and torque to avoid damaging the furniture

(Install tip-over restraint provided)

Use of tip-over restraints may only reduce but not eliminate, the risk of tip-over.