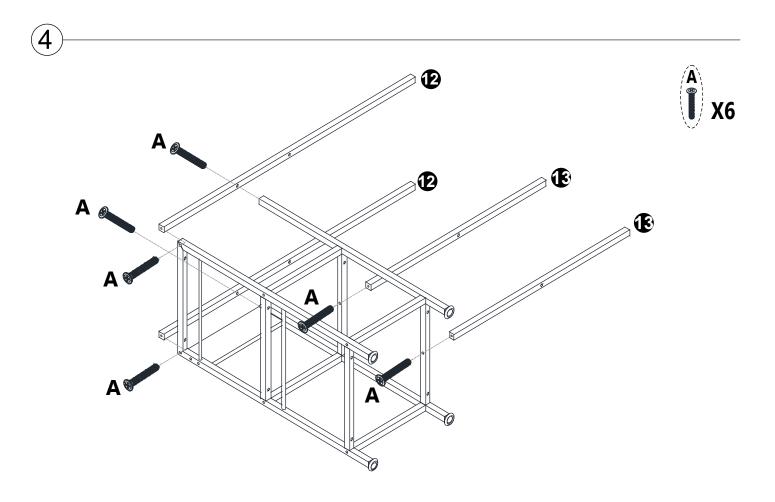

IRSTLY BEFORE assembling.
- 3. When assembling, place all parts on a soft, clean, and flat surface, such as a carpet, to prevent any scratches.
- 4. To avoid misalignment of the holes, Please don't full tighten the screws until you ensure all parts in place.

#### **Follow Tribesign:**









Instagram







When using the electric screwdriver , Reduce the power and torque to avoid damaging the furniture











(Install tip-over restraint provided)

Use of tip-over restraints may only reduce but not eliminate, the risk of tip-over.



#### **A** Caution

Make sure all parts are included. Most board parts are labeled or stamped on the raw edge. Contact us for free replacement if having damaged or missing parts.



#### **Parts & Hardware List**



#### **Hardware List**





















































## No heartburn, when we handle the return

# Our way Support@tribesigns.com Re-package item Replacement/Refund You Track package Replacement Replacement You Track package You

Contact our customer service team



support@tribesigns.com www.tribesigns.com