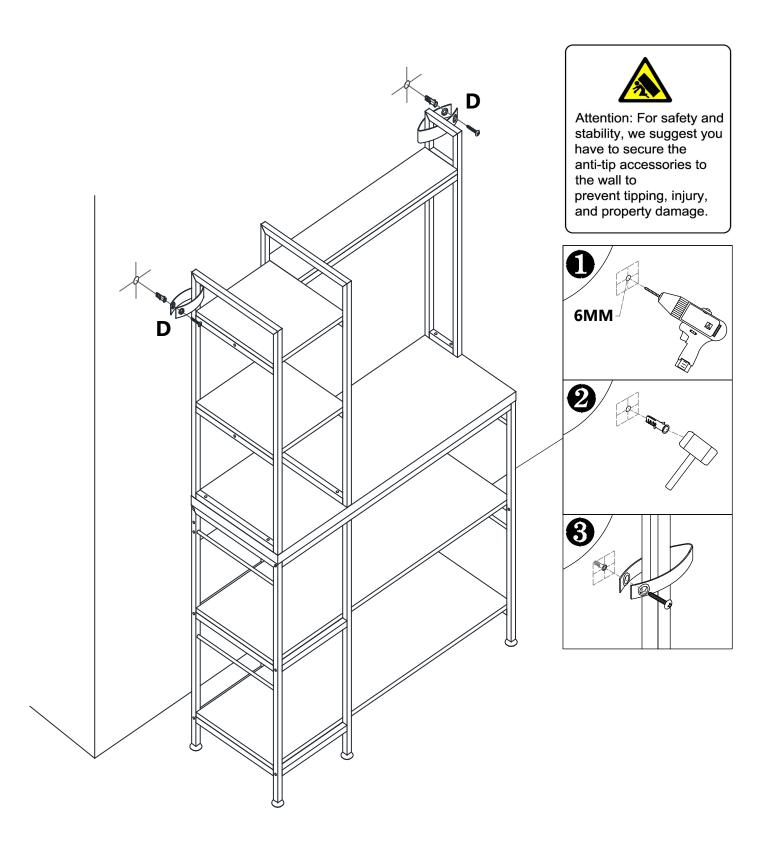

#### **Follow Tribesign:**

Instagram

When using the electric screwdriver , Reduce the power and torque to avoid damaging the furniture

(Install tip-over restraint provided)

Use of tip-over restraints may only reduce but not eliminate, the risk of tip-over.