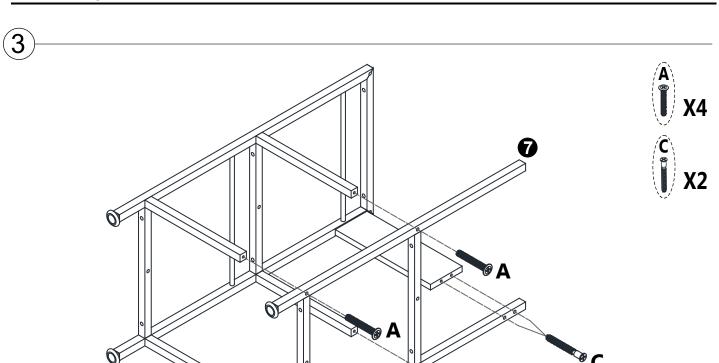

FIRSTLY BEFORE assembling.
- 3. When assembling, place all parts on a soft, clean, and flat surface, such as a carpet, to prevent any scratches.
- 4. To avoid misalignment of the holes, Please don't full tighten the screws until you ensure all parts in place.

#### **Follow Tribesign:**









Instagram







When using the electric screwdriver , Reduce the power and torque to avoid damaging the furniture











(Install tip-over restraint provided)

Use of tip-over restraints may only reduce but not eliminate, the risk of tip-over.



#### **A** Caution

Make sure all parts are included. Most board parts are labeled or stamped on the raw edge. Contact us for free replacement if having damaged or missing parts.



#### **Parts & Hardware List**



#### **Hardware List**





















































## No heartburn, when we handle the return

# Our way Support@tribesigns.com Re-package item Replacement/Refund You Track package Replacement Replacement You Track package You

Contact our customer service team



support@tribesigns.com www.tribesigns.com