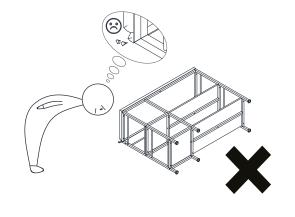

#### **Assembly Instructions:**

- 1. Carefully read these instructions and keep them for future reference.
- 2. Refer to the parts list for guidance and ensure that you have all the pieces before starting the assembly process, if anything is missing, damaged, incorrect, contact us FIRSTLY BEFORE assembling.
- 3. When assembling, place all parts on a soft, clean, and flat surface, such as a carpet, to prevent any scratches.
- 4. To avoid misalignment of the holes, Please don't full tighten the screws until you ensure all parts in place.