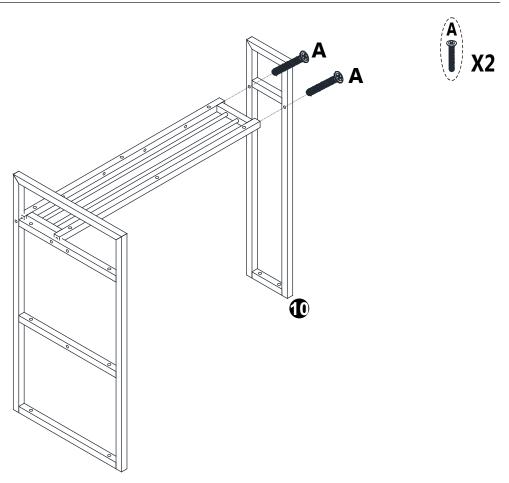

#### **Assembly Instructions:**

- 1. Carefully read these instructions and keep them for future reference.
- 2. Refer to the parts list for guidance and ensure that you have all the pieces before starting the assembly process, if anything is missing, damaged, incorrect, contact us FIRSTLY BEFORE assembling.
- 3. When assembling, place all parts on a soft, clean, and flat surface, such as a carpet, to prevent any scratches.
- 4. To avoid misalignment of the holes, Please don't full tighten the screws until you ensure all parts in place.