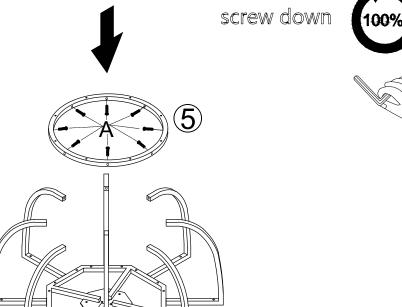

2. Check the parts list and confirm everything's there before starting assembly.
- 3. When assembling, put all parts on a soft, smooth surface like a carpet to avoid scratches.
- 4. Don't fully tighten screws until all parts are confirmed in place to avoid misalignment.



### How to Get the Assembly Video

Note: If you can't find the assembly video, please contact us.



We recommend using hand tools for assembly.

If an electric screwdriver is used, reduce power and torque to avoid damage to the product.



## **Install the Anti-Tip Straps**







Make sure all parts are included. Most board parts are labeled or stamped on the raw edge. Contact us for a free replacement if you encounter any damaged or missing parts.

### **Parts List**



## Hardware List



#### Trabosigns

















#### Trabosigns





screw down











## Tribesigns

## Thank you for your support!



## Contact our customer service team



support@tribesigns.com www.tribesigns.com



1-424-220-6888

Contact us anytime except 12:00 AMto 8:00 AMEST.

## **Follow Tribesigns**















Facebook

Instagram

Pinterest

Twitter

YouTube

TikTok