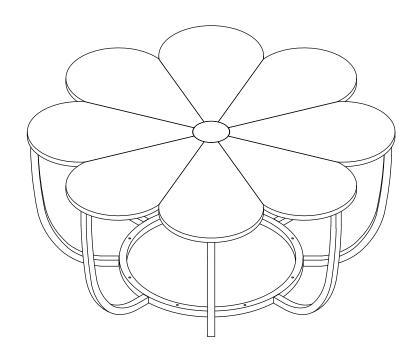

's there before starting assembly.
- 3. When assembling, put all parts on a soft, smooth surface like a carpet to avoid scratches.
- 4. Don't fully tighten screws until all parts are confirmed in place to avoid misalignment.



### How to Get the Assembly Video

Note: If you can't find the assembly video, please contact us.



We recommend using hand tools for assembly.

If an electric screwdriver is used, reduce power and torque to avoid damage to the product.



## **Install the Anti-Tip Straps**







Make sure all parts are included. Most board parts are labeled or stamped on the raw edge. Contact us for a free replacement if you encounter any damaged or missing parts.

### **Parts List**



## Hardware List



#### Trabosigns

















#### Trabosigns





screw down











## Tribesigns

## Thank you for your support!



## Contact our customer service team



support@tribesigns.com www.tribesigns.com



1-424-220-6888

Contact us anytime except 12:00 AMto 8:00 AMEST.

## **Follow Tribesigns**















Facebook

Instagram

Pinterest

Twitter

YouTube

TikTok