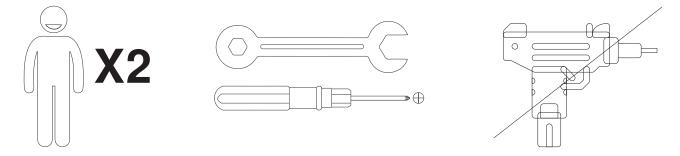

### How to Get the Assembly Video

Note: If you can't find the assembly video, please contact us.

We recommend using hand tools for assembly.

If an electric screwdriver is used, reduce power and torque to avoid damage to the product.