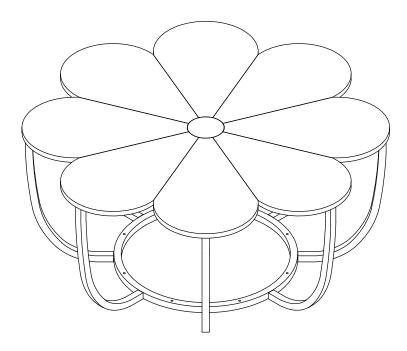

mbling, put all parts on a soft, smooth surface like a carpet to avoid scratches.
- 4. Don't fully tighten screws until all parts are confirmed in place to avoid misalignment.



### How to Get the Assembly Video

Note: If you can't find the assembly video, please contact us.



We recommend using hand tools for assembly.

If an electric screwdriver is used, reduce power and torque to avoid damage to the product.



## **Install the Anti-Tip Straps**







Make sure all parts are included. Most board parts are labeled or stamped on the raw edge. Contact us for a free replacement if you encounter any damaged or missing parts.

### **Parts List**



## Hardware List



#### Trabosigns

















#### Trabosigns





screw down











## Tribesigns

## Thank you for your support!



## Contact our customer service team



support@tribesigns.com www.tribesigns.com



1-424-220-6888

Contact us anytime except 12:00 AMto 8:00 AMEST.

## **Follow Tribesigns**















Facebook

Instagram

Pinterest

Twitter

YouTube

TikTok