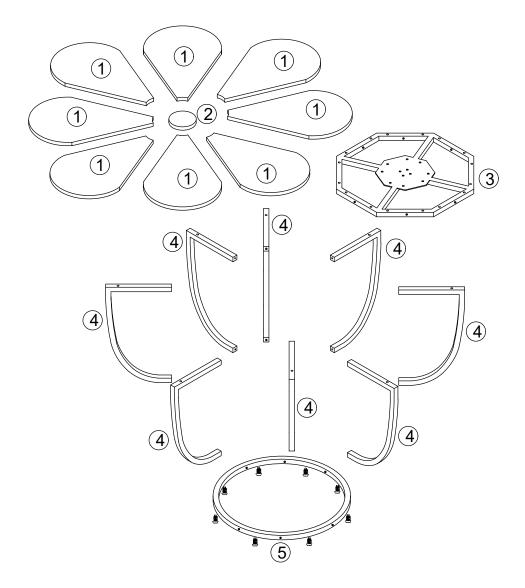

ged parts, we're here to help. Please retain the original packaging and take photos of the packaging and the product, then contact us as soon as possible.

## Warm Tips

- 1. Carefully read these instructions and keep them for future reference.
- 2. Check the parts list and confirm everything's there before starting assembly.
- 3. When assembling, put all parts on a soft, smooth surface like a carpet to avoid scratches.
- 4. Don't fully tighten screws until all parts are confirmed in place to avoid misalignment.



### How to Get the Assembly Video

Note: If you can't find the assembly video, please contact us.



We recommend using hand tools for assembly.

If an electric screwdriver is used, reduce power and torque to avoid damage to the product.



## **Install the Anti-Tip Straps**







Make sure all parts are included. Most board parts are labeled or stamped on the raw edge. Contact us for a free replacement if you encounter any damaged or missing parts.

### **Parts List**



## Hardware List



#### Trabosigns

















#### Trabosigns





screw down











## Tribesigns

## Thank you for your support!



## Contact our customer service team



support@tribesigns.com www.tribesigns.com



1-424-220-6888

Contact us anytime except 12:00 AMto 8:00 AMEST.

## **Follow Tribesigns**















Facebook

Instagram

Pinterest

Twitter

YouTube

TikTok