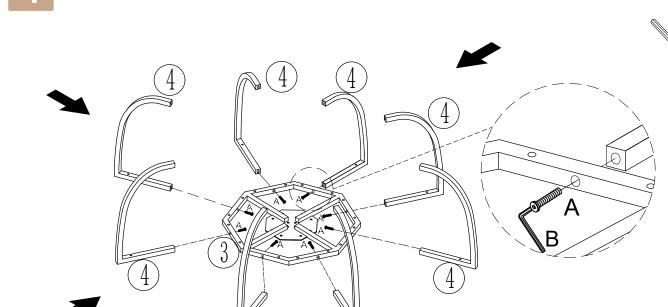

nce.
- 2. Check the parts list and confirm everything's there before starting assembly.
- 3. When assembling, put all parts on a soft, smooth surface like a carpet to avoid scratches.
- 4. Don't fully tighten screws until all parts are confirmed in place to avoid misalignment.



### How to Get the Assembly Video

Note: If you can't find the assembly video, please contact us.



We recommend using hand tools for assembly.

If an electric screwdriver is used, reduce power and torque to avoid damage to the product.



## **Install the Anti-Tip Straps**







Make sure all parts are included. Most board parts are labeled or stamped on the raw edge. Contact us for a free replacement if you encounter any damaged or missing parts.

### **Parts List**



## Hardware List



#### Trabosigns

















#### Trabosigns





screw down











## Tribesigns

## Thank you for your support!



## Contact our customer service team



support@tribesigns.com www.tribesigns.com



1-424-220-6888

Contact us anytime except 12:00 AMto 8:00 AMEST.

## **Follow Tribesigns**















Facebook

Instagram

Pinterest

Twitter

YouTube

TikTok