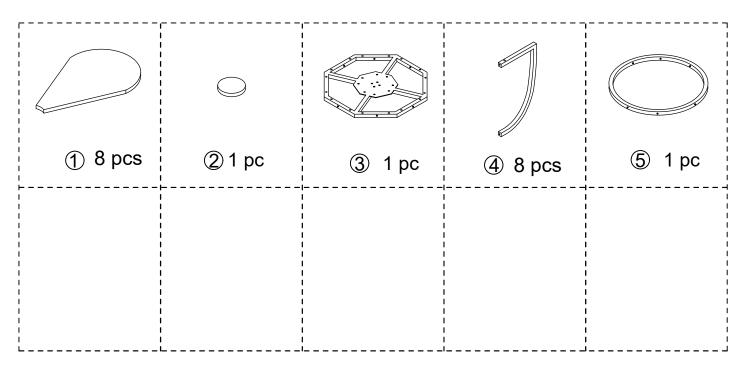

nstructions and keep them for future reference.
- 2. Check the parts list and confirm everything's there before starting assembly.
- 3. When assembling, put all parts on a soft, smooth surface like a carpet to avoid scratches.
- 4. Don't fully tighten screws until all parts are confirmed in place to avoid misalignment.



### How to Get the Assembly Video

Note: If you can't find the assembly video, please contact us.



We recommend using hand tools for assembly.

If an electric screwdriver is used, reduce power and torque to avoid damage to the product.



## **Install the Anti-Tip Straps**







Make sure all parts are included. Most board parts are labeled or stamped on the raw edge. Contact us for a free replacement if you encounter any damaged or missing parts.

### **Parts List**



## Hardware List



#### Trabosigns

















#### Trabosigns





screw down











## Tribesigns

## Thank you for your support!



## Contact our customer service team



support@tribesigns.com www.tribesigns.com



1-424-220-6888

Contact us anytime except 12:00 AMto 8:00 AMEST.

## **Follow Tribesigns**















Facebook

Instagram

Pinterest

Twitter

YouTube

TikTok