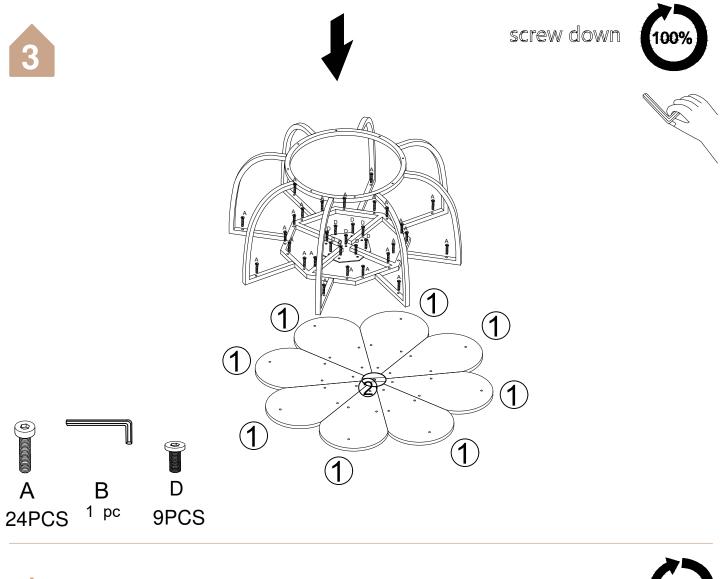

t and confirm everything's there before starting assembly.
- 3. When assembling, put all parts on a soft, smooth surface like a carpet to avoid scratches.
- 4. Don't fully tighten screws until all parts are confirmed in place to avoid misalignment.



### How to Get the Assembly Video

Note: If you can't find the assembly video, please contact us.



We recommend using hand tools for assembly.

If an electric screwdriver is used, reduce power and torque to avoid damage to the product.



## **Install the Anti-Tip Straps**







Make sure all parts are included. Most board parts are labeled or stamped on the raw edge. Contact us for a free replacement if you encounter any damaged or missing parts.

### **Parts List**



## Hardware List



#### Trabosigns

















#### Trabosigns





screw down











## Tribesigns

## Thank you for your support!



## Contact our customer service team



support@tribesigns.com www.tribesigns.com



1-424-220-6888

Contact us anytime except 12:00 AMto 8:00 AMEST.

## **Follow Tribesigns**















Facebook

Instagram

Pinterest

Twitter

YouTube

TikTok