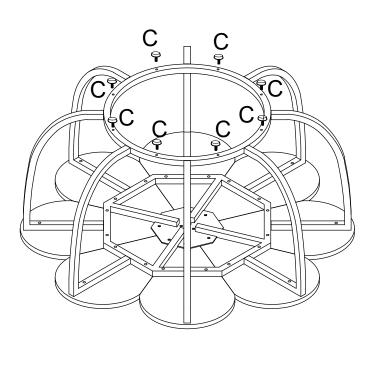

ything's there before starting assembly.
- 3. When assembling, put all parts on a soft, smooth surface like a carpet to avoid scratches.
- 4. Don't fully tighten screws until all parts are confirmed in place to avoid misalignment.



### How to Get the Assembly Video

Note: If you can't find the assembly video, please contact us.



We recommend using hand tools for assembly.

If an electric screwdriver is used, reduce power and torque to avoid damage to the product.



## **Install the Anti-Tip Straps**







Make sure all parts are included. Most board parts are labeled or stamped on the raw edge. Contact us for a free replacement if you encounter any damaged or missing parts.

### **Parts List**



## Hardware List



#### Trabosigns

















#### Trabosigns





screw down











## Tribesigns

## Thank you for your support!



## Contact our customer service team



support@tribesigns.com www.tribesigns.com



1-424-220-6888

Contact us anytime except 12:00 AMto 8:00 AMEST.

## **Follow Tribesigns**















Facebook

Instagram

Pinterest

Twitter

YouTube

TikTok