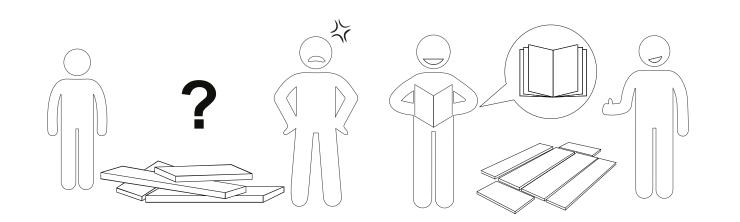

## Warm Tips

- 1. Carefully read these instructions and keep them for future reference.
- 2. Check the parts list and confirm everything's there before starting assembly.
- 3. When assembling, put all parts on a soft, smooth surface like a carpet to avoid scratches.
- 4. Don't fully tighten screws until all parts are confirmed in place to avoid misalignment.