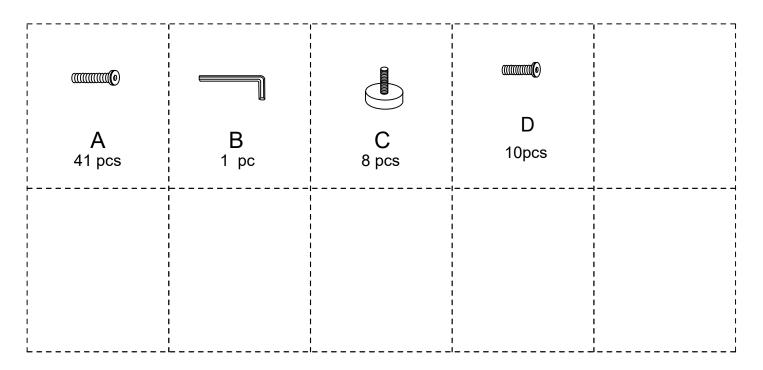

them for future reference.
- 2. Check the parts list and confirm everything's there before starting assembly.
- 3. When assembling, put all parts on a soft, smooth surface like a carpet to avoid scratches.
- 4. Don't fully tighten screws until all parts are confirmed in place to avoid misalignment.



### How to Get the Assembly Video

Note: If you can't find the assembly video, please contact us.



We recommend using hand tools for assembly.

If an electric screwdriver is used, reduce power and torque to avoid damage to the product.



## **Install the Anti-Tip Straps**







Make sure all parts are included. Most board parts are labeled or stamped on the raw edge. Contact us for a free replacement if you encounter any damaged or missing parts.

### **Parts List**



## Hardware List



#### Trabosigns

















#### Trabosigns





screw down











## Tribesigns

## Thank you for your support!



## Contact our customer service team



support@tribesigns.com www.tribesigns.com



1-424-220-6888

Contact us anytime except 12:00 AMto 8:00 AMEST.

## **Follow Tribesigns**















Facebook

Instagram

Pinterest

Twitter

YouTube

TikTok