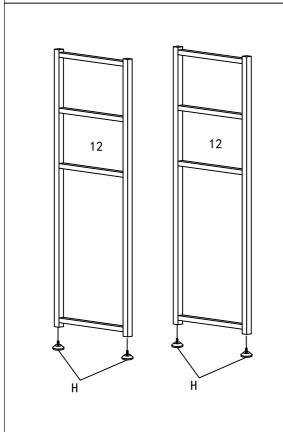

## LITTLE TREE bookshelf

Notes: Don't tighten screws completely at first, just in case parts were assembled wrong and need disassemble. Tighten screws at last when all parts are put together