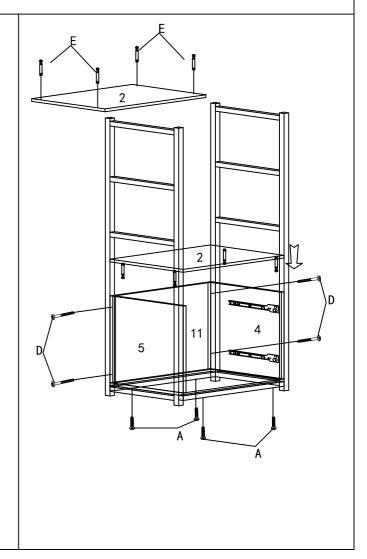

## ASSEMBLY INSTRUCTION FOR DX-F1098 P1

## LITTLE TREE bookshelf



Notes: Don't tighten screws completely at first, just in case parts were assembled wrong and need disassemble. Tighten screws at last when all parts are put together



## ASSEMBLY INSTRUCTION FOR DX-F1098 P2









## ASSEMBLY INSTRUCTION FOR DX-F1098 P3







Thanks for choosing LITTLE TREE L Shaped Standing Desk, your satisfaction is our priority if you have any installation problems or any damages caused by shipping please feel free to contact us at support@littletree.com, our friendly customer service will solve your problem at first time. Hope our product can meet your expectation.