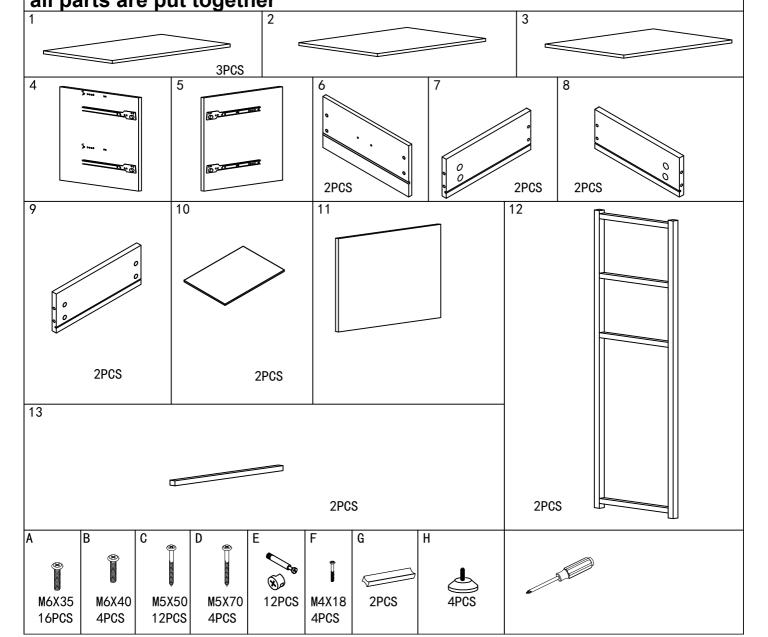

## LITTLE TREE bookshelf

Notes: Don't tighten screws completely at first, just in case parts were assembled wrong and need disassemble. Tighten screws at last when all parts are put together