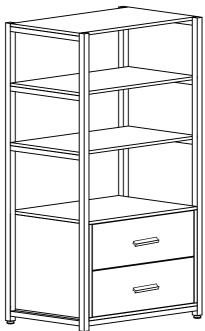

## LITTLE TREE bookshelf

Notes: Don't tighten screws completely at first, just in case parts were assembled wrong and need disassemble. Tighten screws at last when all parts are put together