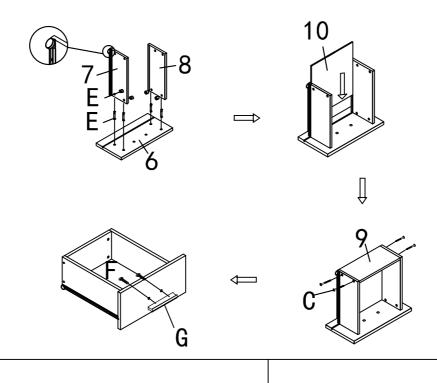

## ASSEMBLY INSTRUCTION FOR DX-F1098 P3

Thanks for choosing LITTLE TREE L Shaped Standing Desk, your satisfaction is our priority if you have any installation problems or any damages caused by shipping please feel free to contact us at support@littletree.com, our friendly customer service will solve your problem at first time. Hope our product can meet your expectation.