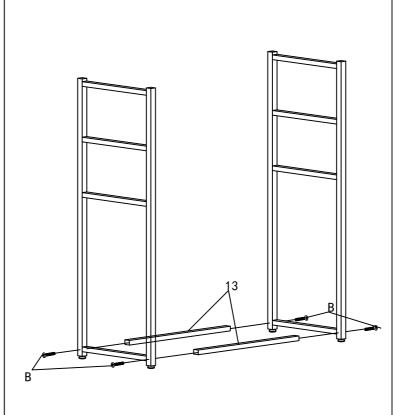

## LITTLE TREE bookshelf

Notes: Don't tighten screws completely at first, just in case parts were assembled wrong and need disassemble. Tighten screws at last when all parts are put together