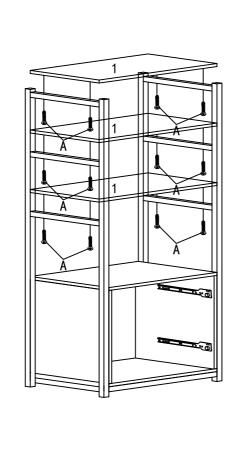

## ASSEMBLY INSTRUCTION FOR DX-F1098 P3

Thanks for choosing LITTLE TREE L Shaped Standing Desk, your satisfaction is our priority if you have any installation problems or any damages caused by shipping please feel free to contact us at support@littletree.com, our friendly customer service will solve your problem at first time. Hope our product can meet your expectation.