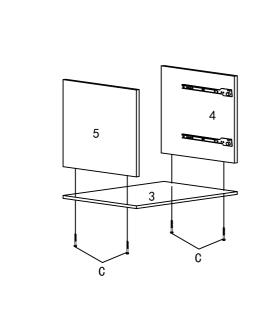

## ASSEMBLY INSTRUCTION FOR DX-F1098 P1

## LITTLE TREE bookshelf

Notes: Don't tighten screws completely at first, just in case parts were assembled wrong and need disassemble. Tighten screws at last when all parts are put together