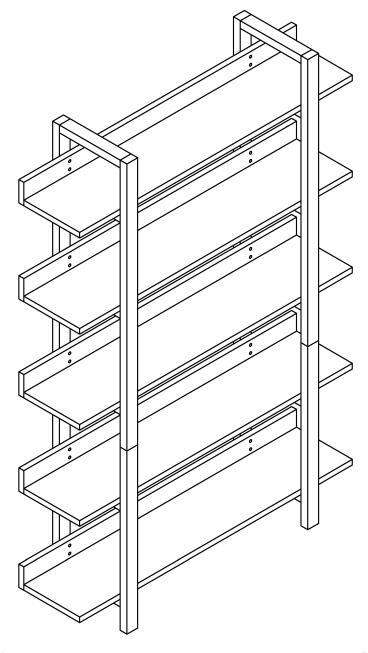

Model No. F1248X/F1381X/F1538X

Shelf

### Parts & Hardware List

2pcs

2pcs

🕄 5pcs

**④** 5pcs