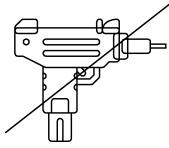

4. To avoid misalignment of the holes, Please don't full tighten the screws until you ensure all parts in place.

Follow Tribesign:

When using the electric screwdriver , Reduce the power and torque to avoid damaging the furniture .