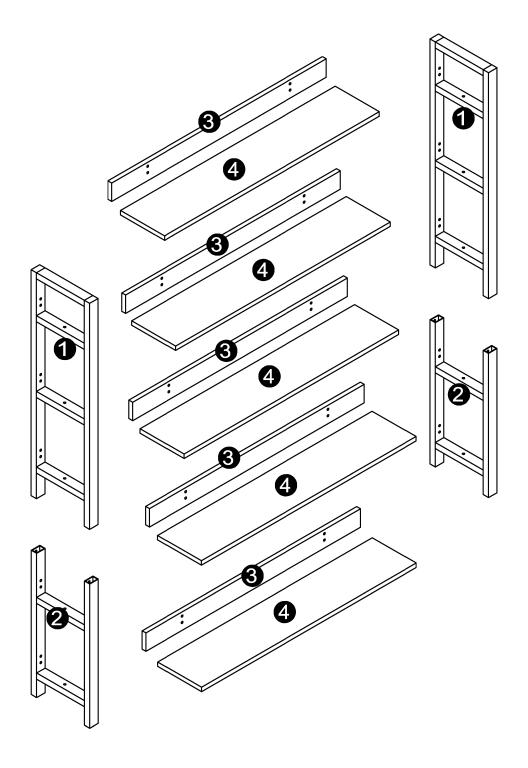

soon as possible without any hassle.

### **Assembly Instructions:**

1. Carefully read these instructions and keep them for future reference.

 Refer to the parts list for guidance and ensure that you have all the pieces before starting the assembly process, if anything is missing, damaged, incorrect, contact us FIRSTLY BEFORE assembling.
When assembling, place all parts on a soft, clean, and flat surface, such as a carpet, to prevent any scratches.

4. To avoid misalignment of the holes, Please don't full tighten the screws until you ensure all parts in place.

Follow Tribesign:

















When using the electric screwdriver , Reduce the power and torque to avoid damaging the furniture .









Use of tip-over restraints may only reduce but not eliminate, the risk of tip-over.



**Caution** 

Make sure all parts are included. Most board parts are labeled or stamped on the raw edge. Contach us for free replacement if having damaged or missing parts.

### Parts & Hardware List



2pcs

2pcs

🕄 5pcs

**④** 5pcs

## Hardware List











No heartburn, when we handle the return



#### Contact our customer service team



support@tribesigns.com www.tribesigns.com