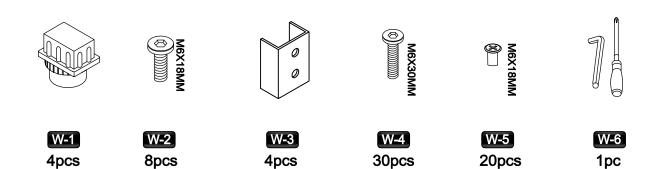

cess, if anything is missing, damaged, incorrect, contact us FIRSTLY BEFORE assembling.
When assembling, place all parts on a soft, clean, and flat surface, such as a carpet, to prevent any scratches.

4. To avoid misalignment of the holes, Please don't full tighten the screws until you ensure all parts in place.

Follow Tribesign:

















When using the electric screwdriver , Reduce the power and torque to avoid damaging the furniture .









Use of tip-over restraints may only reduce but not eliminate, the risk of tip-over.



**Caution** 

Make sure all parts are included. Most board parts are labeled or stamped on the raw edge. Contach us for free replacement if having damaged or missing parts.

### Parts & Hardware List



2pcs

2pcs

🕄 5pcs

**④** 5pcs

## Hardware List











No heartburn, when we handle the return



#### Contact our customer service team



support@tribesigns.com www.tribesigns.com