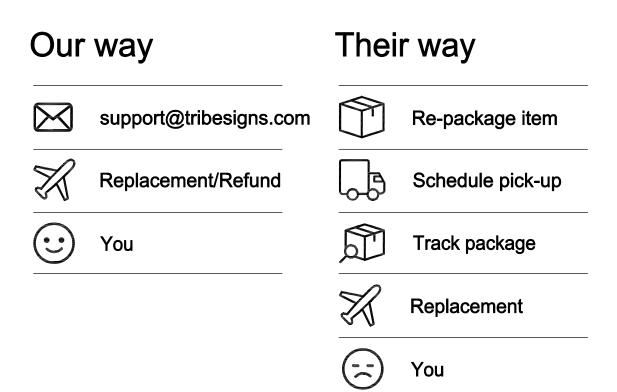

# Call us! We're here to help!

If you have any issues with this product, please contact our customer service team before returning it.

We want you to be completely satisfied with your purchase! If anything is missing, damaged, incor rect, or not what you expected, don't worry. Please keep the outer packaging and take photos of both the packaging and products, and then reach out to us at support@tribesigns.com or call us at 1-424-220-6888. We'll take care of everything and send you a free replacement, so you can enjoy your purchase as soon as possible without any hassle.

## Hardware List

No heartburn, when we handle the return