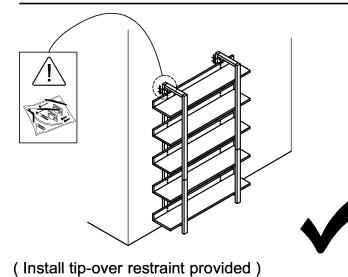

Use of tip-over restraints may only reduce but not eliminate, the risk of tip-over.

**Caution** 

Make sure all parts are included. Most board parts are labeled or stamped on the raw edge. Contach us for free replacement if having damaged or missing parts.