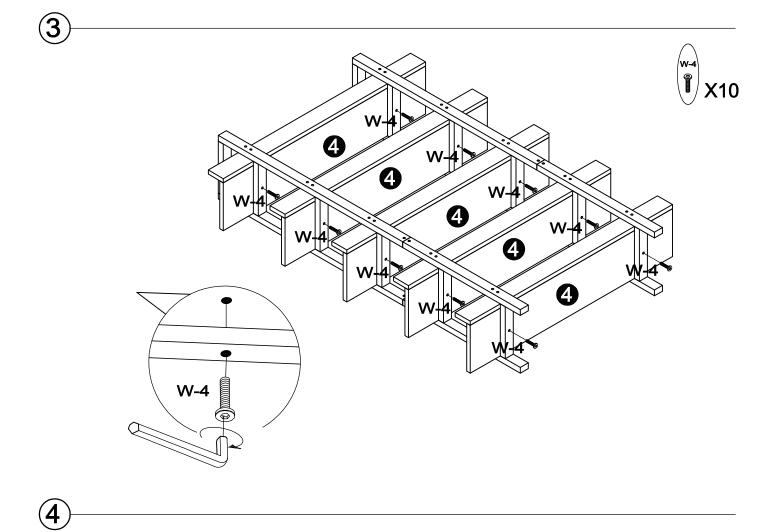

4. To avoid misalignment of the holes, Please don't full tighten the screws until you ensure all parts in place.

Follow Tribesign:

When using the electric screwdriver , Reduce the power and torque to avoid damaging the furniture .