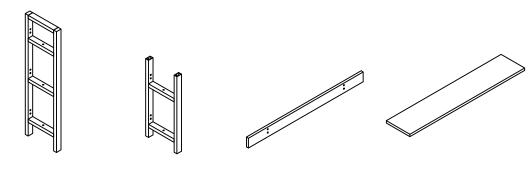

have all the pieces before starting the assembly process, if anything is missing, damaged, incorrect, contact us FIRSTLY BEFORE assembling.
When assembling, place all parts on a soft, clean, and flat surface, such as a carpet, to prevent any scratches.

4. To avoid misalignment of the holes, Please don't full tighten the screws until you ensure all parts in place.

Follow Tribesign:

















When using the electric screwdriver , Reduce the power and torque to avoid damaging the furniture .









Use of tip-over restraints may only reduce but not eliminate, the risk of tip-over.



**Caution** 

Make sure all parts are included. Most board parts are labeled or stamped on the raw edge. Contach us for free replacement if having damaged or missing parts.

### Parts & Hardware List



2pcs

2pcs

🕄 5pcs

**④** 5pcs

## Hardware List











No heartburn, when we handle the return



#### Contact our customer service team



support@tribesigns.com www.tribesigns.com