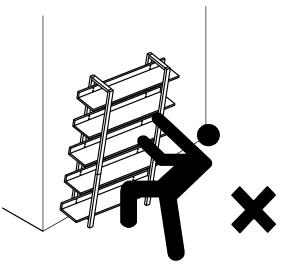

Use of tip-over restraints may only reduce but not eliminate, the risk of tip-over.

**Caution** 

Make sure all parts are included. Most board parts are labeled or stamped on the raw edge. Contach us for free replacement if having damaged or missing parts.