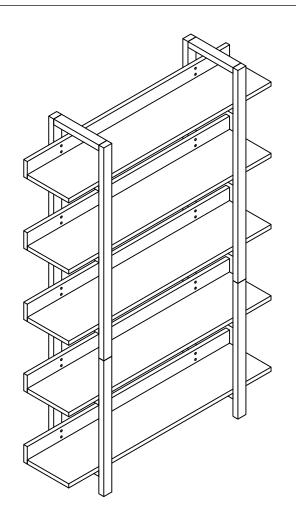

if anything is missing, damaged, incorrect, contact us FIRSTLY BEFORE assembling.
When assembling, place all parts on a soft, clean, and flat surface, such as a carpet, to prevent any scratches.

4. To avoid misalignment of the holes, Please don't full tighten the screws until you ensure all parts in place.

Follow Tribesign:

















When using the electric screwdriver , Reduce the power and torque to avoid damaging the furniture .









Use of tip-over restraints may only reduce but not eliminate, the risk of tip-over.



**Caution** 

Make sure all parts are included. Most board parts are labeled or stamped on the raw edge. Contach us for free replacement if having damaged or missing parts.

### Parts & Hardware List



2pcs

2pcs

🕄 5pcs

**④** 5pcs

## Hardware List











No heartburn, when we handle the return



#### Contact our customer service team



support@tribesigns.com www.tribesigns.com