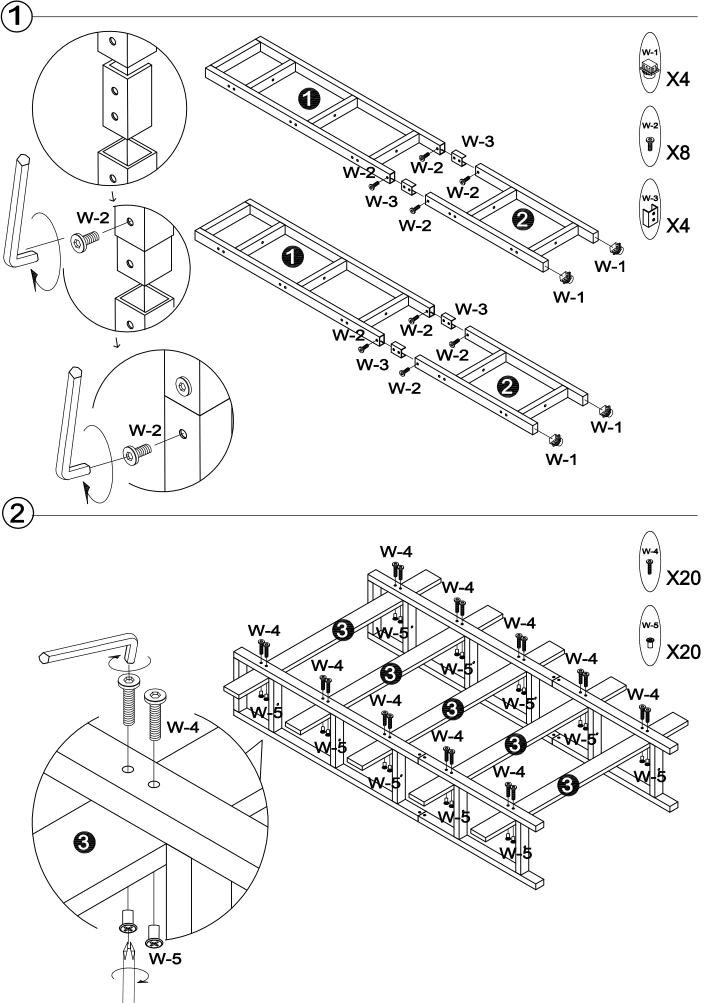

### **Assembly Instructions:**

1. Carefully read these instructions and keep them for future reference.

 Refer to the parts list for guidance and ensure that you have all the pieces before starting the assembly process, if anything is missing, damaged, incorrect, contact us FIRSTLY BEFORE assembling.
When assembling, place all parts on a soft, clean, and flat surface, such as a carpet, to prevent any scratches.

4. To avoid misalignment of the holes, Please don't full tighten the screws until you ensure all parts in place.

Follow Tribesign:

When using the electric screwdriver , Reduce the power and torque to avoid damaging the furniture .