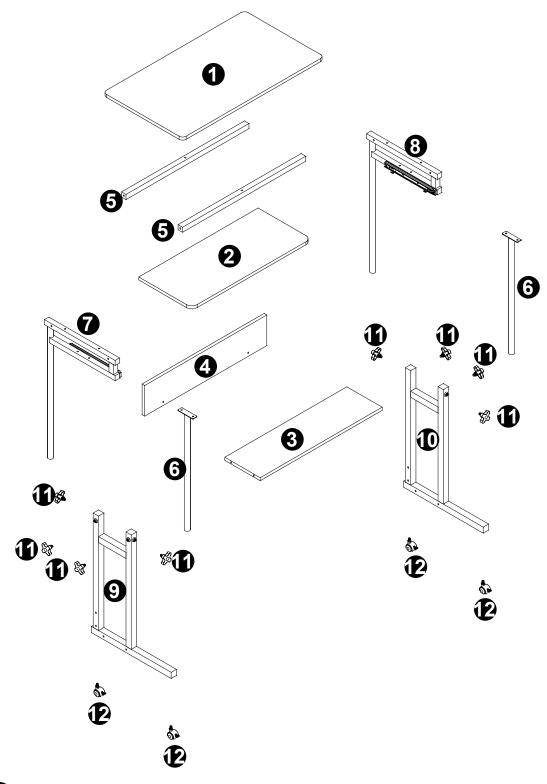

care of everything and send you a free replacement, so you can enjoy your purchase as soon as possible without any hassle.

#### **Assembly Instructions:**

1. Carefully read these instructions and keep them for future reference.

 Refer to the parts list for guidance and ensure that you have all the pieces before starting the assembly process, if anything is missing, damaged, incorrect, contact us FIRSTLY BEFORE assembling.
 When assembling, place all parts on a soft, clean, and flat surface, such as a carpet, to prevent any scratches.

4. To avoid misalignment of the holes, Please don't full tighten the screws until you ensure all parts in place.

#### Follow Tribesign:

















When using the electric screwdriver , Reduce the power and torque to avoid damaging the furniture





#### A Caution

Make sure all parts are included. Most board parts are labeled or stamped on the raw edge. Contact us for free replacement if having damaged or missing parts.

#### Parts & Hardware List



#### Hardware List















### No heartburn, when we handle the return



Contact our customer service team



support@tribesigns.com