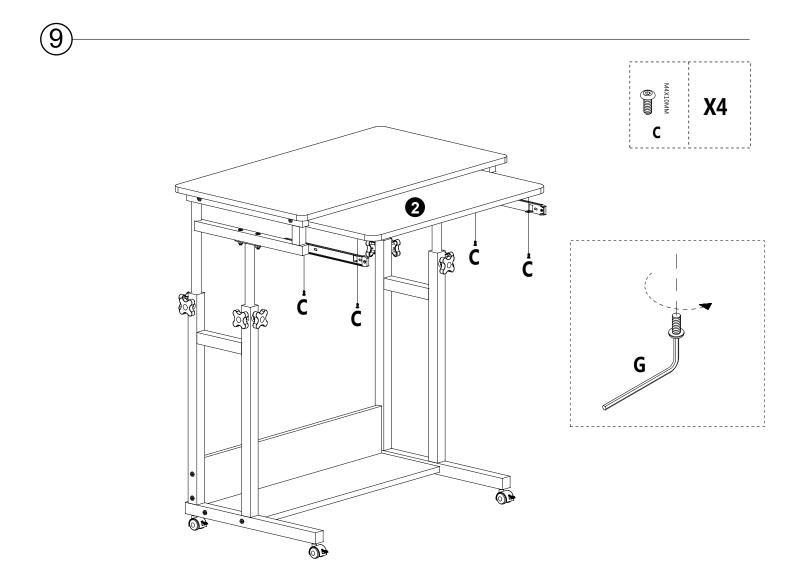

4. To avoid misalignment of the holes, Please don't full tighten the screws until you ensure all parts in place.