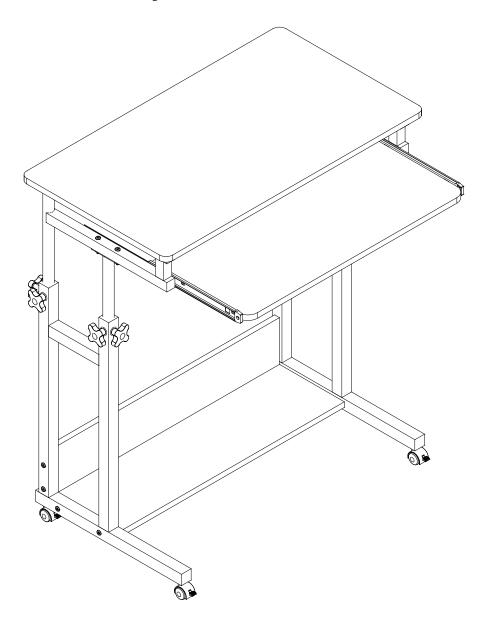

# LITTLE TREE Assembly Instructions

Model No. C0425X/C0620X/C0635X/C0760X

**Multifunctional Computer Desk** 