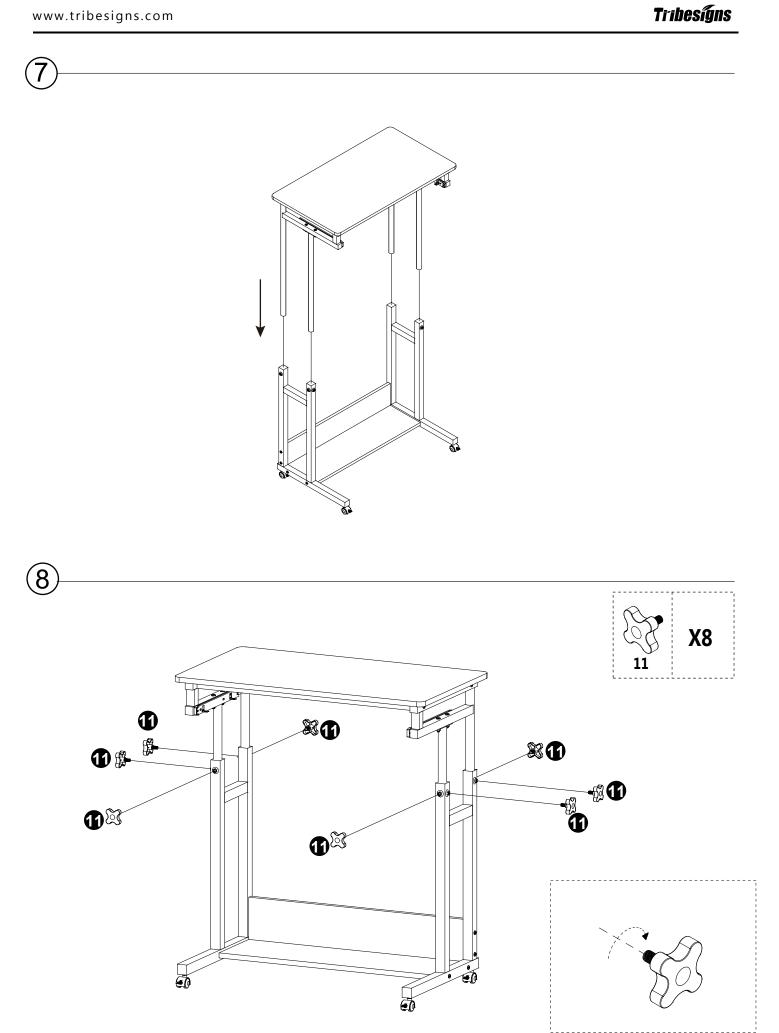

4. To avoid misalignment of the holes, Please don't full tighten the screws until you ensure all parts in place.