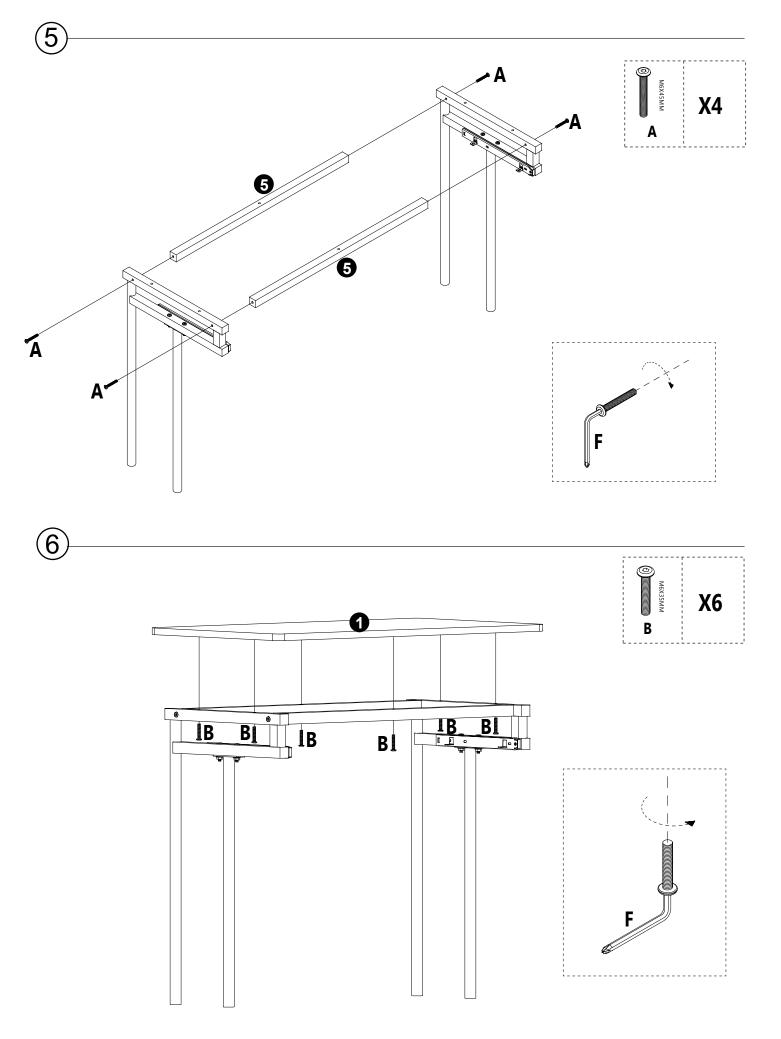

4. To avoid misalignment of the holes, Please don't full tighten the screws until you ensure all parts in place.