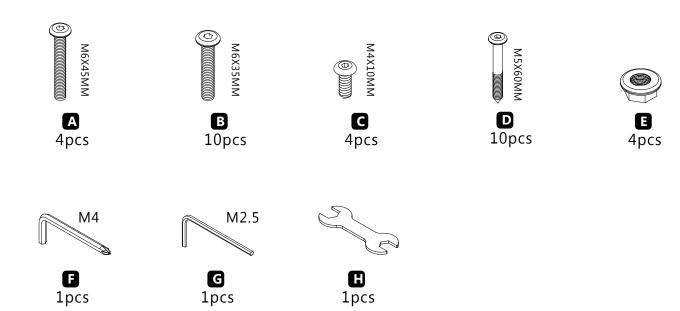

e.

 Refer to the parts list for guidance and ensure that you have all the pieces before starting the assembly process, if anything is missing, damaged, incorrect, contact us FIRSTLY BEFORE assembling.
 When assembling, place all parts on a soft, clean, and flat surface, such as a carpet, to prevent any scratches.

4. To avoid misalignment of the holes, Please don't full tighten the screws until you ensure all parts in place.

#### Follow Tribesign:

















When using the electric screwdriver , Reduce the power and torque to avoid damaging the furniture





#### A Caution

Make sure all parts are included. Most board parts are labeled or stamped on the raw edge. Contact us for free replacement if having damaged or missing parts.

#### Parts & Hardware List



#### Hardware List















### No heartburn, when we handle the return



Contact our customer service team



support@tribesigns.com