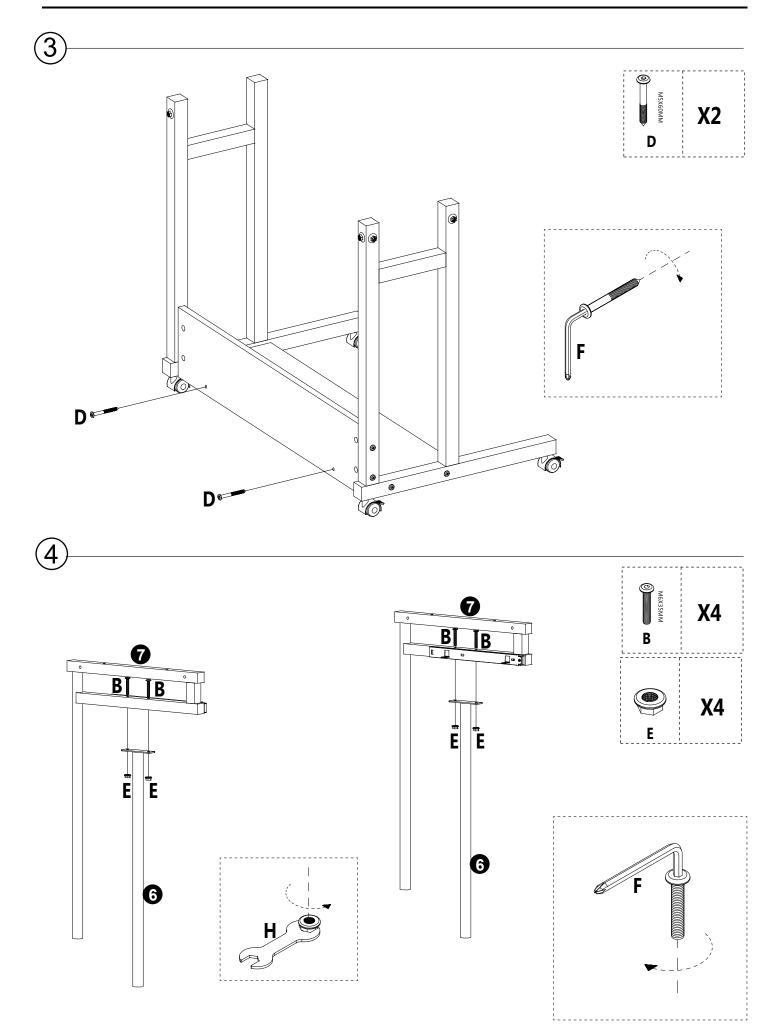

4. To avoid misalignment of the holes, Please don't full tighten the screws until you ensure all parts in place.