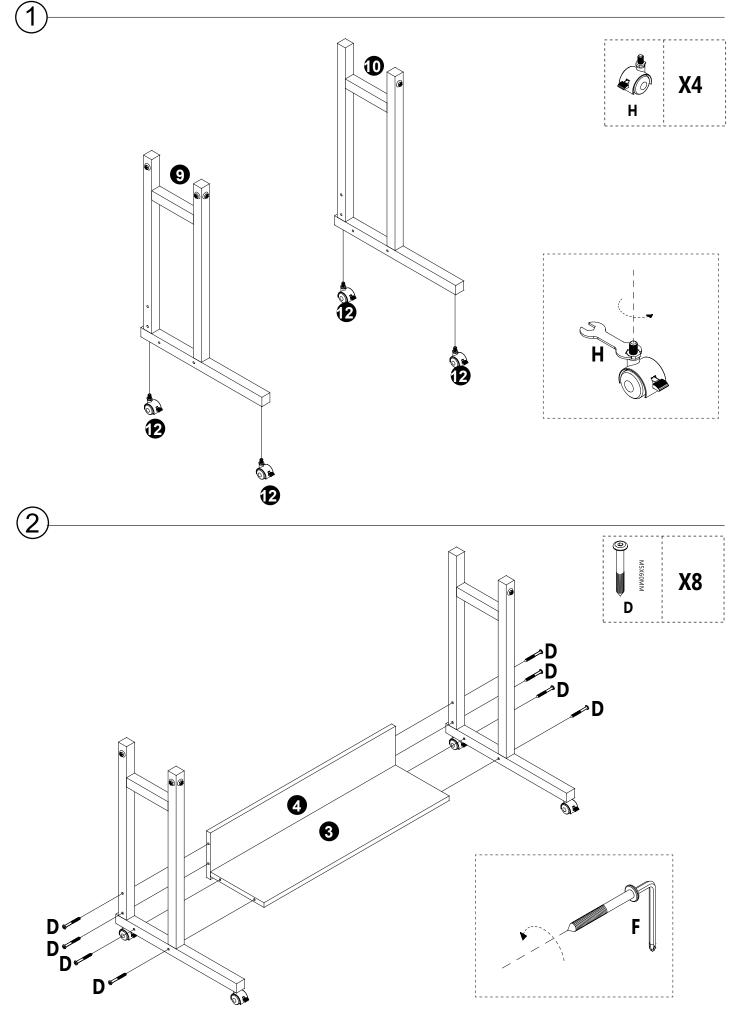

#### **Assembly Instructions:**

1. Carefully read these instructions and keep them for future reference.

 Refer to the parts list for guidance and ensure that you have all the pieces before starting the assembly process, if anything is missing, damaged, incorrect, contact us FIRSTLY BEFORE assembling.
 When assembling, place all parts on a soft, clean, and flat surface, such as a carpet, to prevent any scratches.

4. To avoid misalignment of the holes, Please don't full tighten the screws until you ensure all parts in place.

#### Follow Tribesign:

When using the electric screwdriver , Reduce the power and torque to avoid damaging the furniture