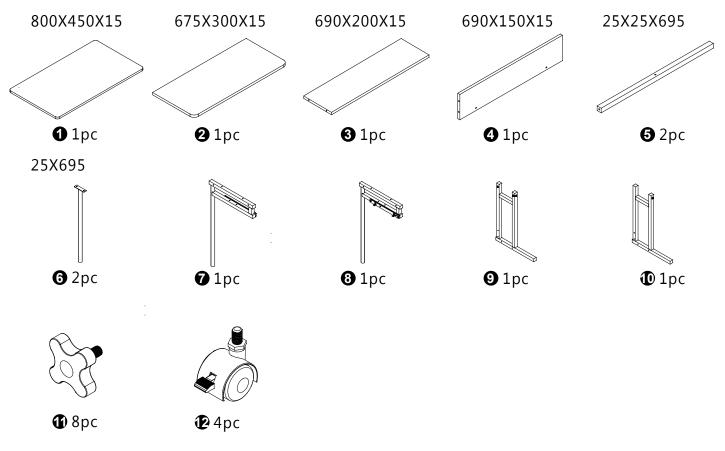

em for future reference.

 Refer to the parts list for guidance and ensure that you have all the pieces before starting the assembly process, if anything is missing, damaged, incorrect, contact us FIRSTLY BEFORE assembling.
 When assembling, place all parts on a soft, clean, and flat surface, such as a carpet, to prevent any scratches.

4. To avoid misalignment of the holes, Please don't full tighten the screws until you ensure all parts in place.

#### Follow Tribesign:

















When using the electric screwdriver , Reduce the power and torque to avoid damaging the furniture





#### A Caution

Make sure all parts are included. Most board parts are labeled or stamped on the raw edge. Contact us for free replacement if having damaged or missing parts.

#### Parts & Hardware List



#### Hardware List















### No heartburn, when we handle the return



Contact our customer service team



support@tribesigns.com