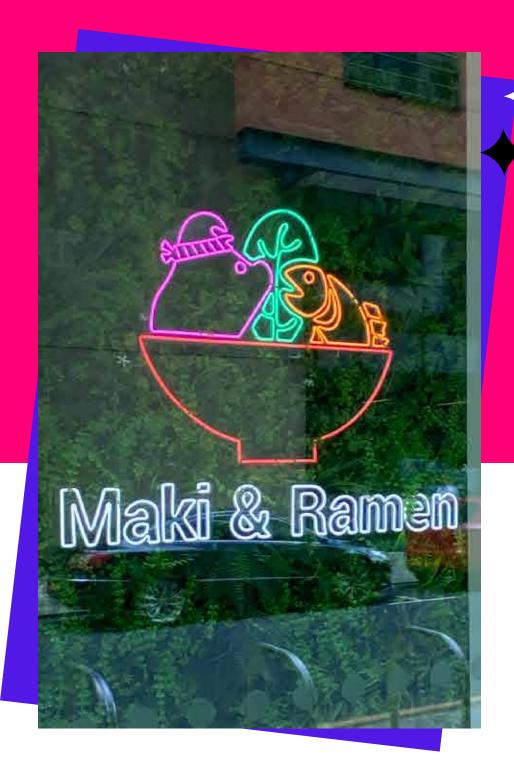

# LED Neons for Business

www.neonvibes.co.uk

@neonvibes.co.uk

'We LOVE it! Since the sign was installed the QR code in our window has had 40,000 people scan it in ONE WEEK! Just shows what a difference a descent attention-grabbing sign can make!'

Michael Salvador, Chief Operations Manager for Maki & Ramen

Produce a striking statement sign using Maki &Ramen branding.

Lead time: 3 weeks

Location: Maki & Ramen, Manchester

Design and produce a high impact statement sign using Boxx2Boxx branding.