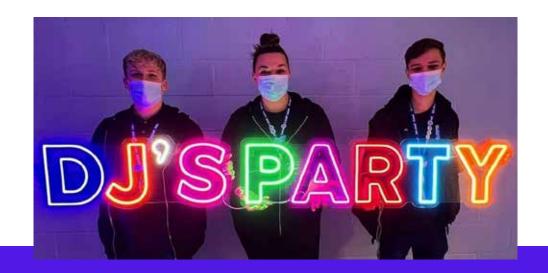

Design and produce two large eye-catching LED neon signs to enhance the fun party environment at DJs Play - a three site indoor play park for children.

Lead time: 2 weeks

Location: DJ's indoor play park, Hemel Hempstead