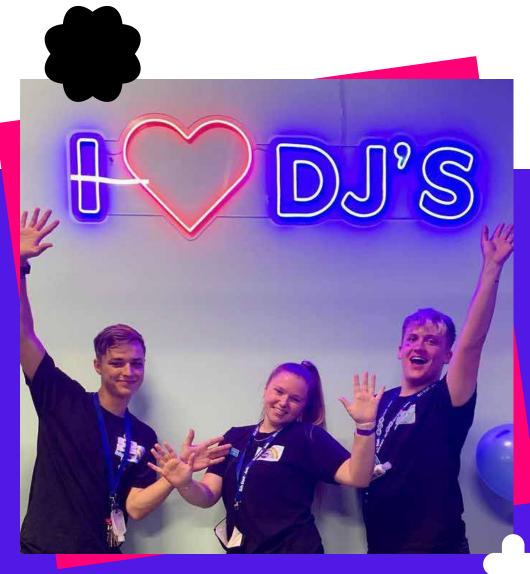

Design and produce two large eye-catching LED neon signs to enhance the fun party environment at DJs Play - a three site indoor play park for children.

Lead time: 2 weeks

Location: DJ's indoor play park, Hemel Hempstead