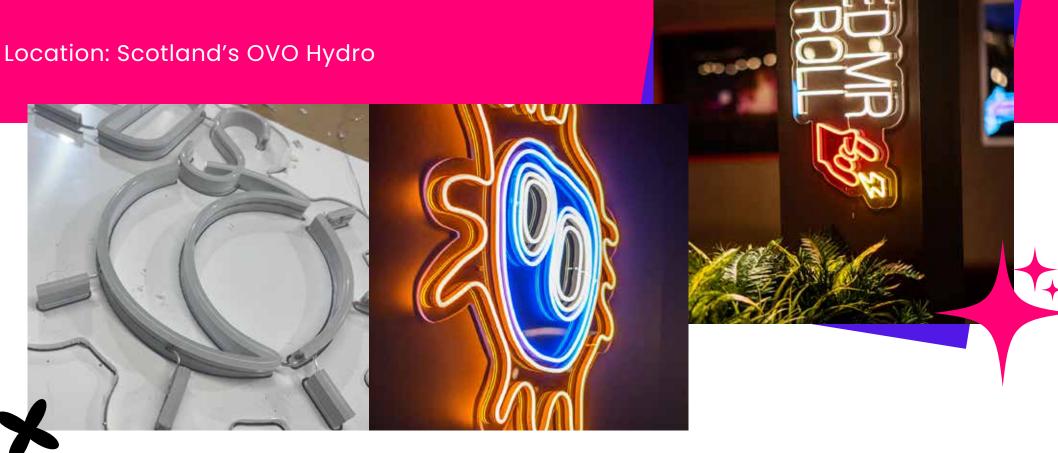

Lead time: 2 weeks

Location: FORMAT, Impossible, Manchester

Produce and deliver 13 custom LED neon signs, for the refurbishment of 'The Hydeout' restaurant and bar.

Lead time: 3 weeks