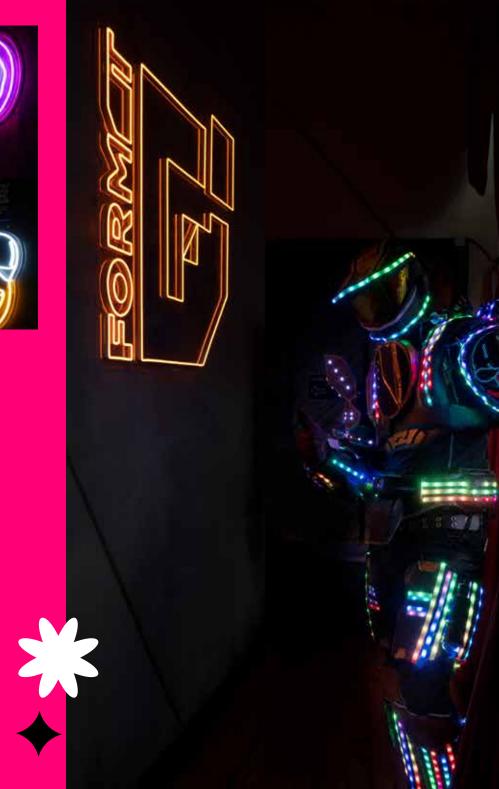

Design and produce 3 custom LED neon signs to represent FORMAT, the ultimate gaming nightlife movement based in Manchester. Also to design 5 completely unique gaming designs for FORMAT to use across a huge gaming event.

Lead time: 2 weeks

Location: FORMAT, Impossible, Manchester

Produce and deliver 13 custom LED neon signs, for the refurbishment of 'The Hydeout' restaurant and bar.

Lead time: 3 weeks