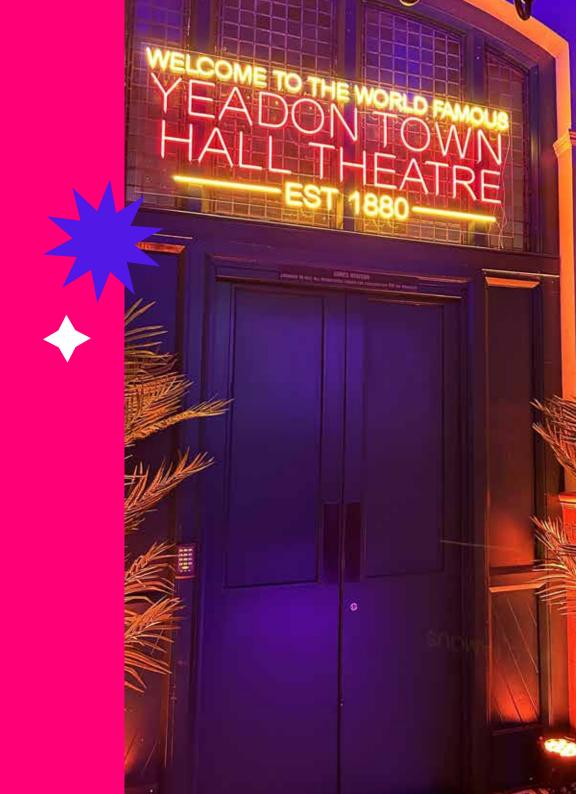

# LED Neons for Business

www.neonvibes.co.uk

@neonvibes.co.uk

'We LOVE it! Since the sign was installed the QR code in our window has had 40,000 people scan it in ONE WEEK! Just shows what a difference a descent attention-grabbing sign can make!'