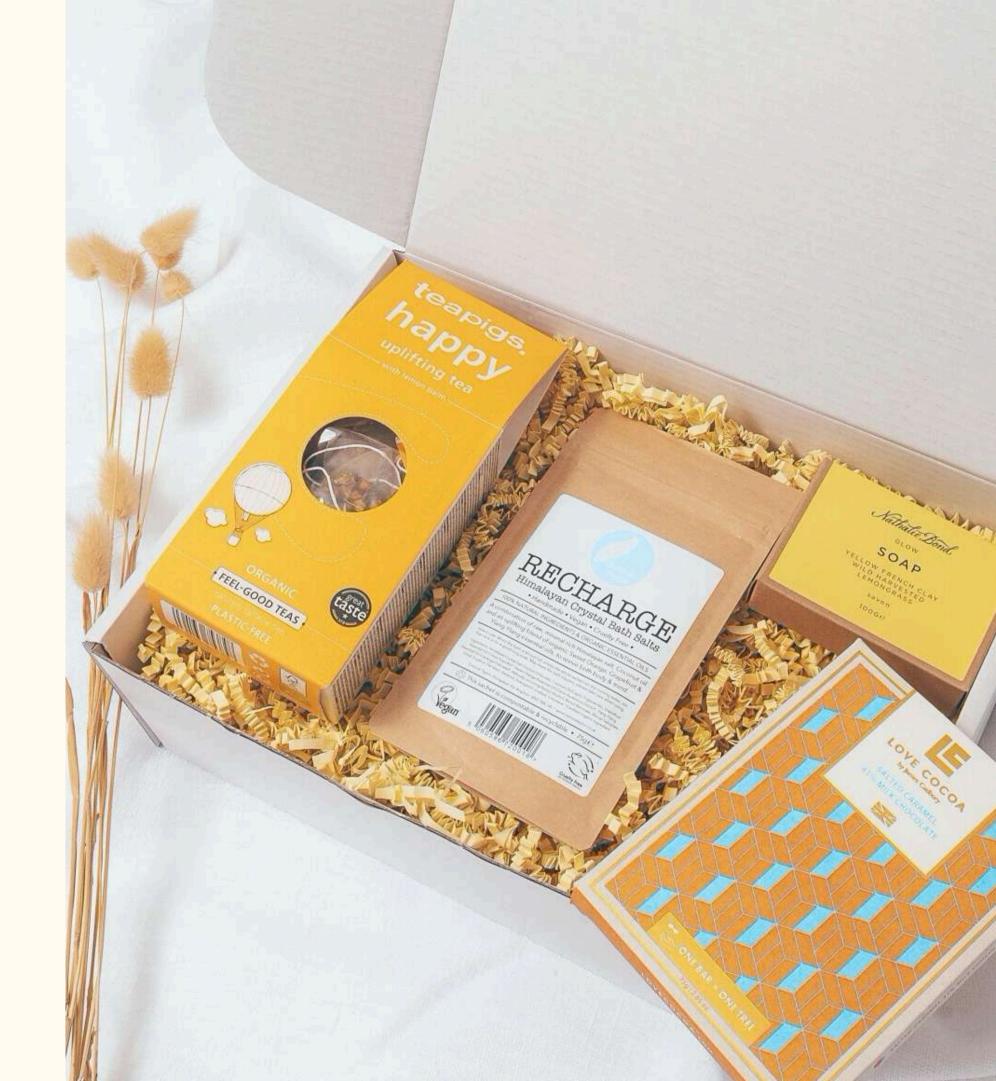

# Ready To Ship Gift Boxes

We have created a range of curated gift boxes designed for different events and occasions. Choosing from our ready to ship range is the fastest and most cost effective service. All of our self-care boxes arrive in beautiful gift packaging. Including our signature white box, luxury tissue paper, cream shredded filling and black ribbon. Free UK Tracked Shipping included.

Browse our full range of self-care gift boxes

HOME SPA RELAX AND
INDULGE LUXURY
SELF-CARE GIFT
BOX

£65.00

UNWIND RELAXING SELF-CARE GIFT BOX

£54.00

MINDFULNESS STRESS RELIEF SELF-CARE GIFT BOX

£45.00

RECHARGE AND REJUVENATE UPLIFTING SELF-CARE GIFT BOX

£34.50

HAPPY BIRTHDAY SELF-CARE GIFT BOX

£46.50

THINKING OF YOU SELF-CARE GIFT BOX

£46.50