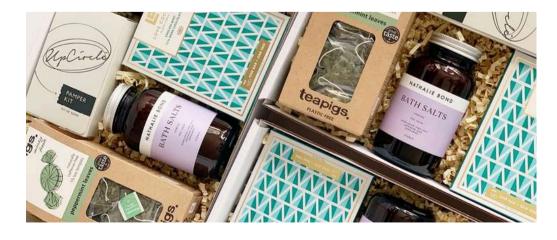

# Ready To Ship Gift Boxes

We have created a range of curated gift boxes designed for different events and occasions. Choosing from our ready to ship range is the fastest and most cost effective service. All of our self-care boxes arrive in beautiful gift packaging. Including our signature white box, luxury tissue paper, cream shredded filling and black ribbon. Free UK Tracked Shipping included.

Browse our full range of self-care gift boxes

HOME SPA RELAX AND
INDULGE LUXURY
SELF-CARE GIFT
BOX

£65.00

UNWIND RELAXING SELF-CARE GIFT BOX

£54.00

MINDFULNESS STRESS RELIEF SELF-CARE GIFT BOX

£45.00

RECHARGE AND REJUVENATE UPLIFTING SELF-CARE GIFT BOX

£34.50

HAPPY BIRTHDAY SELF-CARE GIFT BOX

£46.50

THINKING OF YOU SELF-CARE GIFT BOX

£46.50