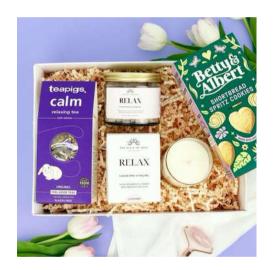

# Ready To Ship Gift Boxes

We have created a range of curated gift boxes designed for different events and occasions. Choosing from our ready to ship range is the fastest and most cost effective service. All of our self-care boxes arrive in beautiful gift packaging. Including our signature white box, luxury tissue paper, cream shredded filling and black ribbon. Free UK Tracked Shipping included.

Browse our full range of self-care gift boxes

HOME SPA RELAX AND
INDULGE LUXURY
SELF-CARE GIFT
BOX

£65.00

UNWIND RELAXING SELF-CARE GIFT BOX

£54.00

MINDFULNESS STRESS RELIEF SELF-CARE GIFT BOX

£45.00

RECHARGE AND REJUVENATE UPLIFTING SELF-CARE GIFT BOX