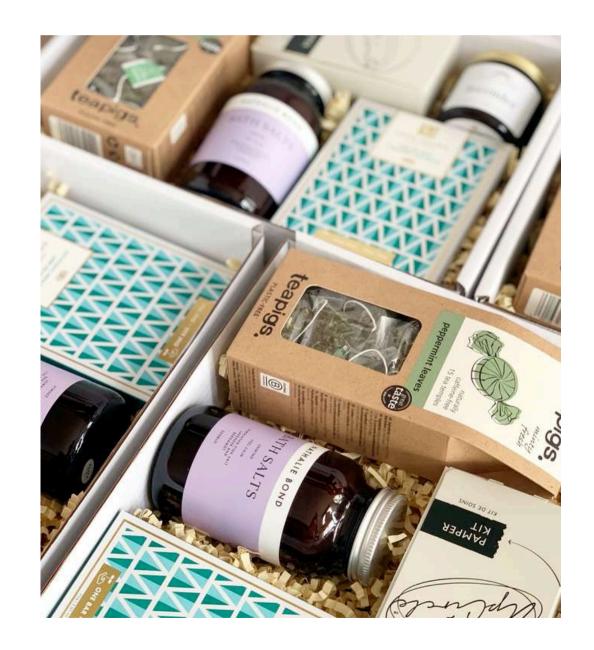

# Ready To Ship Gift Boxes

We have created a range of curated gift boxes designed for different events and occasions. Choosing from our ready to ship range is the fastest and most cost effective service. All of our self-care boxes arrive in beautiful gift packaging. Including our signature white box, luxury tissue paper, cream shredded filling and black ribbon. Free UK Tracked Shipping included.

Browse our full range of self-care gift boxes

HOME SPA RELAX AND
INDULGE LUXURY
SELF-CARE GIFT
BOX

£65.00

UNWIND RELAXING SELF-CARE GIFT BOX

£54.00

MINDFULNESS STRESS RELIEF SELF-CARE GIFT BOX

£45.00

RECHARGE AND REJUVENATE UPLIFTING SELF-CARE GIFT BOX