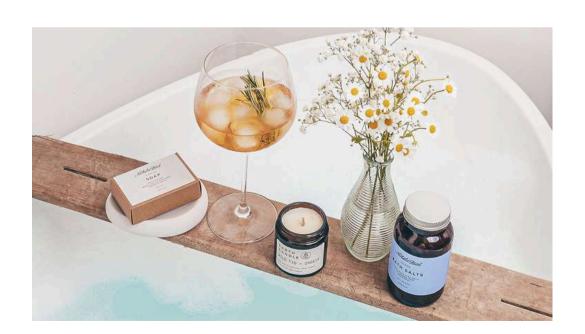

# Ready To Ship Gift Boxes

We have created a range of curated gift boxes designed for different events and occasions. Choosing from our ready to ship range is the fastest and most cost effective service. All of our self-care boxes arrive in beautiful gift packaging. Including our signature white box, luxury tissue paper, cream shredded filling and black ribbon. Free UK Tracked Shipping included.

Browse our full range of self-care gift boxes

HOME SPA RELAX AND
INDULGE LUXURY
SELF-CARE GIFT
BOX

£65.00

UNWIND RELAXING SELF-CARE GIFT BOX

£54.00

MINDFULNESS STRESS RELIEF SELF-CARE GIFT BOX

£45.00

RECHARGE AND REJUVENATE UPLIFTING SELF-CARE GIFT BOX