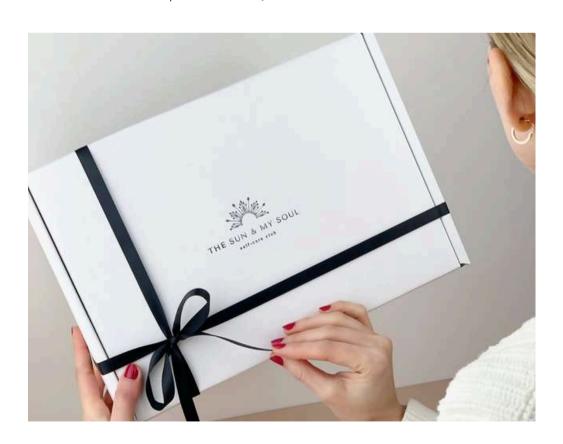

# Ready To Ship Gift Boxes

We have created a range of curated gift boxes designed for different events and occasions. Choosing from our ready to ship range is the fastest and most cost effective service. All of our self-care boxes arrive in beautiful gift packaging. Including our signature white box, luxury tissue paper, cream shredded filling and black ribbon. Free UK Tracked Shipping included.

#### THE SUN & MY SOUL GIFT BOX

Box with luxury tissue paper, cream shredded filling and black ribbon - £6.50 Positive quote 'Treat yourself, you deserve it.' Fast turnaround, No MOQ