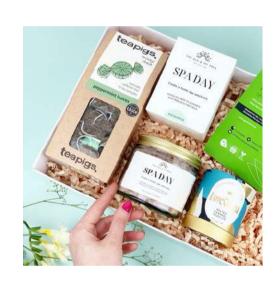

# Ready To Ship Gift Boxes

We have created a range of curated gift boxes designed for different events and occasions. Choosing from our ready to ship range is the fastest and most cost effective service. All of our self-care boxes arrive in beautiful gift packaging. Including our signature white box, luxury tissue paper, cream shredded filling and black ribbon. Free UK Tracked Shipping included.

Browse our full range of self-care gift boxes

HOME SPA RELAX AND
INDULGE LUXURY
SELF-CARE GIFT
BOX

£65.00

UNWIND RELAXING SELF-CARE GIFT BOX

£54.00

MINDFULNESS STRESS RELIEF SELF-CARE GIFT BOX

£45.00

RECHARGE AND REJUVENATE UPLIFTING SELF-CARE GIFT BOX