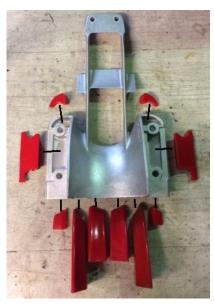

### 1 x WORX WR0703 Intake Grate

- 1- Fit WORX pump plug kit before installing intake grate into ski.
- 2- Make sure to remove any debris in intake grate cavities. Trim any excess on plug kit before fitting.
- 3- Fit pieces into allocated holes and tap in tight with hammer.
- 4- Trim flush any excess or overhanging pieces with sharp knife.
- 5- Install grate as per instructions with Marine Silicone sealant.