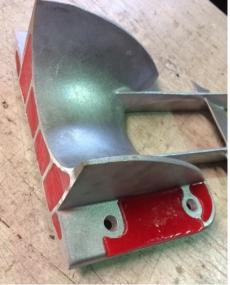

### 1 x WORX WR0703 Intake Grate

- 1- Fit WORX pump plug kit before installing intake grate into ski.
- 2- Make sure to remove any debris in intake grate cavities. Trim any excess on plug kit before fitting.
- 3- Fit pieces into allocated holes and tap in tight with hammer.
- 4- Trim flush any excess or overhanging pieces with sharp knife.
- 5- Install grate as per instructions with Marine Silicone sealant.