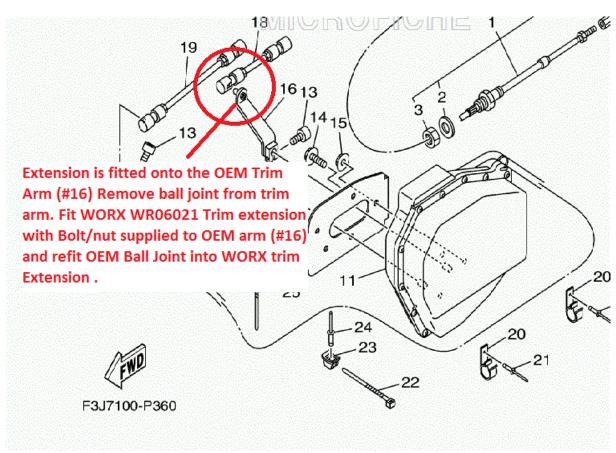

## **WORX RACING TRIM EXTENSION**

PART # - WR6021

**MODELS: YAMAHA Waverunners with RiDE System** 

## **INSTALLATION INSTRUCTIONS**

Parts Supplied: 1 x WR06021

1 x M6 x 20 counter bolt

1 x M6 nyloc nut

**IMPORTANT: READ ALL INSTRUCTIONS BEFORE PROCEEDING WITH INSTALLATION** 

Thank you for purchasing **Worx Racing components** products. We firmly believe that **Worx Racing Components** products are among the finest watercraft parts available. A great deal of time and effort has gone into the design and development of this product to ensure that it will perform to the highest standard and that installation is a relatively straight forward and simple procedure. If you have any questions or comments on the performance and/or installation of our products please contact us at the numbers listed on page one or through your local **Worx** dealer.